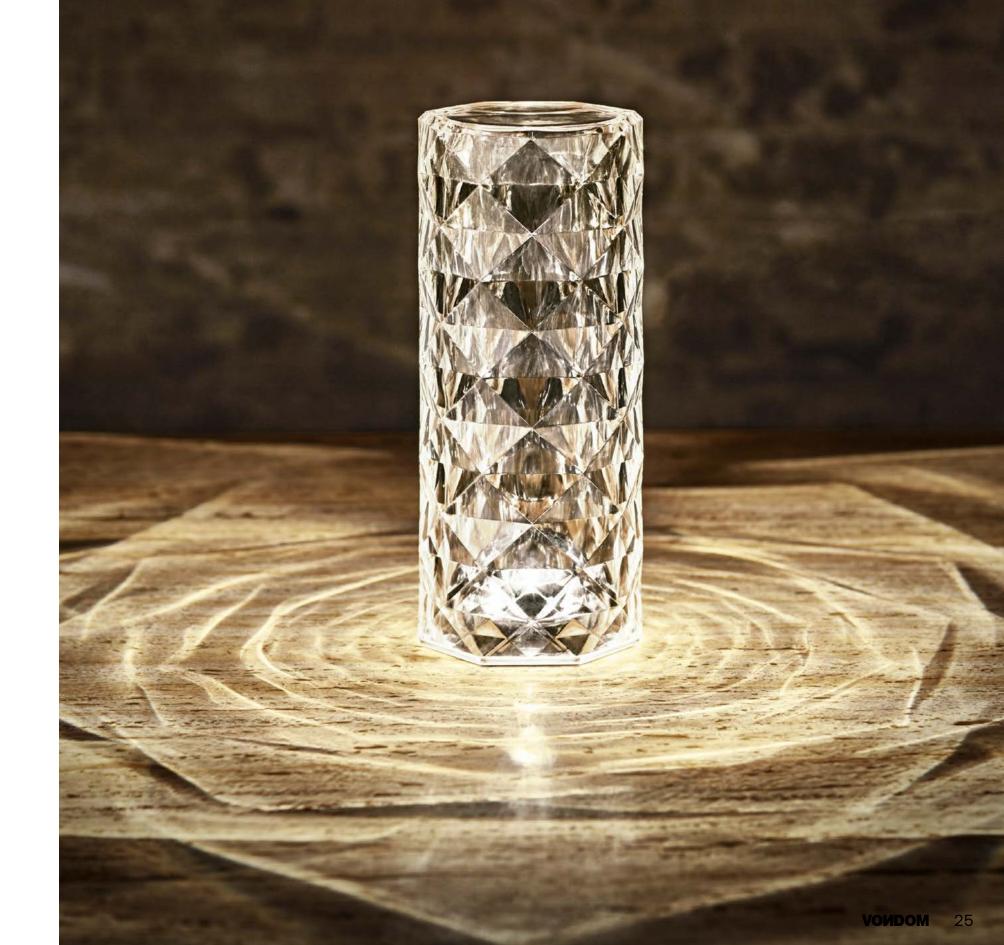

P.4 Forest 2m (Ice + RGBW)

P. 5-6 Forest 2m, 1,5m and 1m (Ice + RGBW)

The Gatsby collection is reminiscent of Art Deco lighting. of Art Deco. The Roaring Twenties.

The lamp is born from the idea of creating an enveloping atmosphere through a suggestive play of light through a suggestive play of light achieved through the surfaces of the piece, where the material reproduces the shape and sensations of engraved glass.

reproduces the shape and sensations of engraved glass.

Through the symmetrical patterns that the light draws when it projects the geometric shapes, the Gatsby lamp is ideal for creating an extraordinary atmosphere, but with an intricate design for any space.

The result is... simply beautiful!

P. 8 Gatsby Cylinder (Clear)

P. 9 Gatsby Prism (Amber and Clear)

P.10 Gatsby Cylinder (Fumé)

Vondom's Africa collection is a tribute to comfort and elegance. With its iconic Africa armchair designed by Eugeni Quitllet as a starting point, this line combines minimalist aesthetics with exceptional comfort.