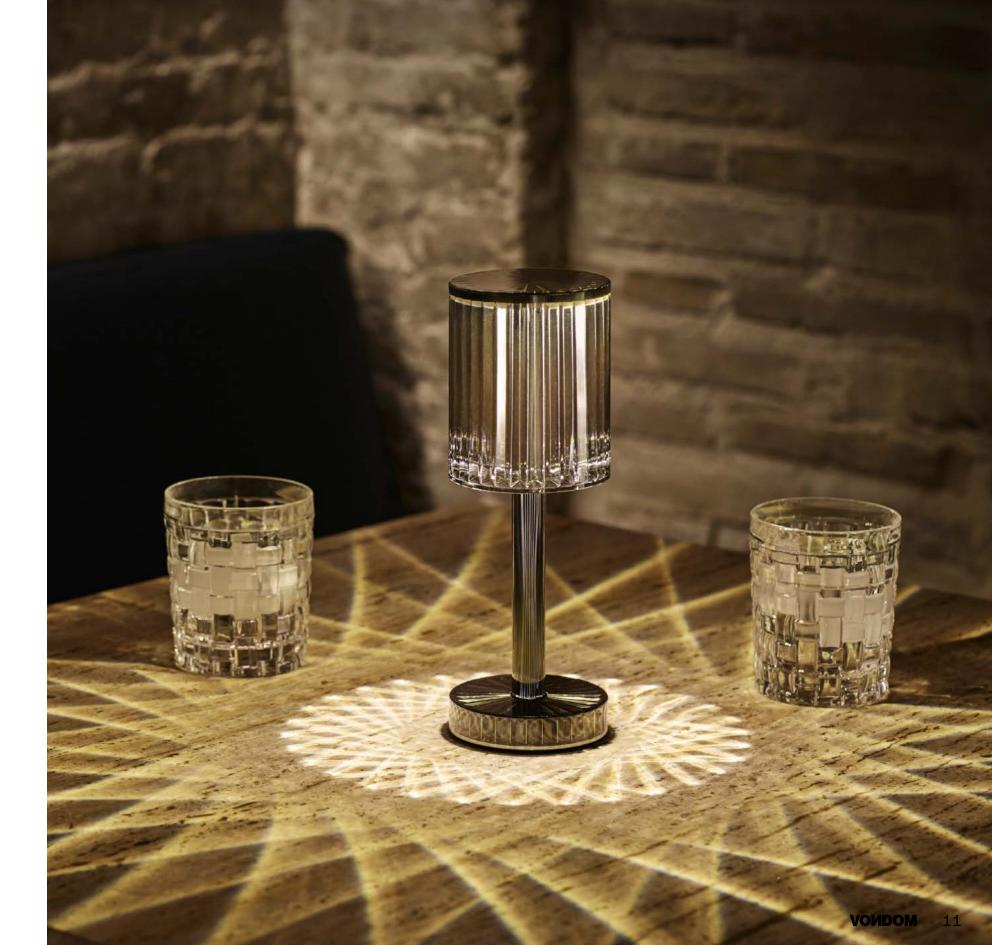

P.4 Forest 2m (Ice + RGBW)

P. 5-6 Forest 2m, 1,5m and 1m (Ice + RGBW)

The Gatsby collection is reminiscent of Art Deco lighting. of Art Deco. The Roaring Twenties.

The lamp is born from the idea of creating an enveloping atmosphere through a suggestive play of light through a suggestive play of light achieved through the surfaces of the piece, where the material reproduces the shape and sensations of engraved glass.

reproduces the shape and sensations of engraved glass.

Through the symmetrical patterns that the light draws when it projects the geometric shapes, the Gatsby lamp is ideal for creating an extraordinary atmosphere, but with an intricate design for any space.

The result is... simply beautiful!

P. 8 Gatsby Cylinder (Clear)

P. 9 Gatsby Prism (Amber and Clear)

P.10 Gatsby Cylinder (Fumé)

Vondom's Africa collection is a tribute to comfort and elegance. With its iconic Africa armchair designed by Eugeni Quitllet as a starting point, this line combines minimalist aesthetics with exceptional comfort.