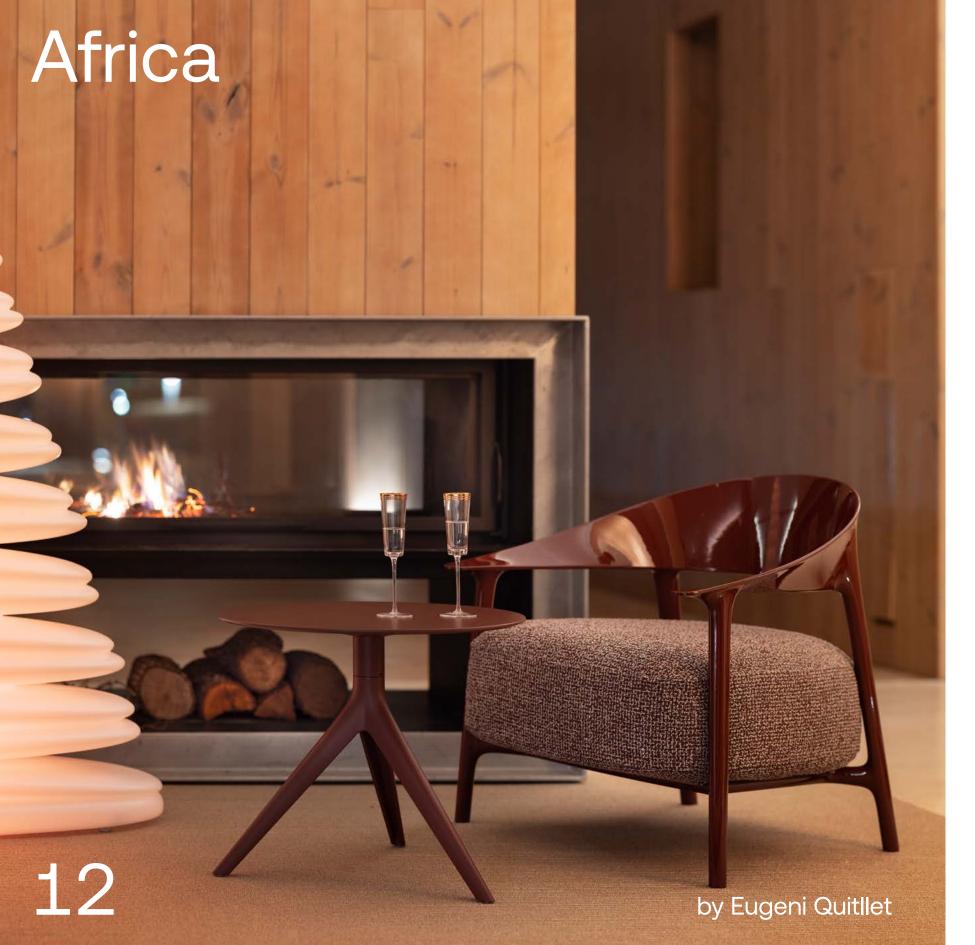

The result is... simply beautiful!

P. 8 Gatsby Cylinder (Clear)

P. 9 Gatsby Prism (Amber and Clear)

P.10 Gatsby Cylinder (Fumé)

Vondom's Africa collection is a tribute to comfort and elegance. With its iconic Africa armchair designed by Eugeni Quitllet as a starting point, this line combines minimalist aesthetics with exceptional comfort.

The Africa armchair is the latest chapter in this story, offering a comfortable and compact seat that adapts to the natural curve of the human body. A design that allows to play with the combination of new fabrics and finishes, that stand out for their great warmth and chromatic variety.

Manufactured with high quality materials, it allows to dress with the same elegance the interior and exterior of any space. exterior of any space with the same elegance.

Vondom has taken design to the next level, giving importance to fabrics over plastic.