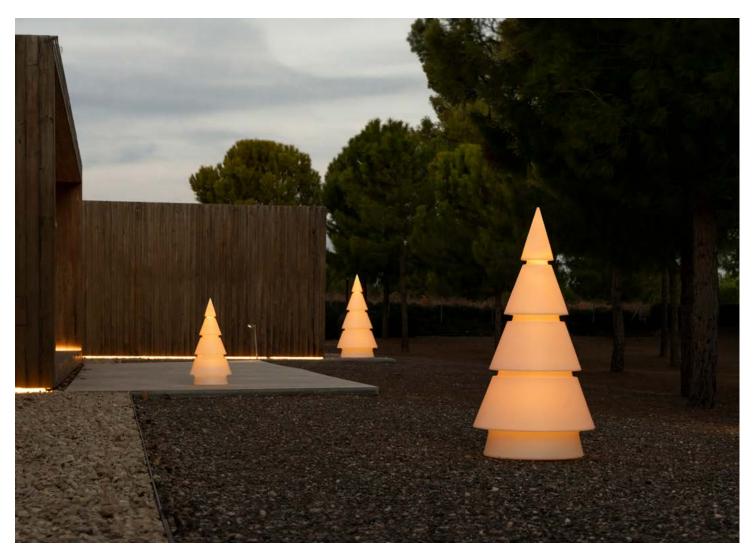

Clean and refined lines make Forest a sober and timeless decorative complement. Its lighting generates an enveloping atmosphere, depending on the moment and the ambiance and the atmosphere you want to create.

Thanks to the quality of its material, it is a light yet resistant piece. and at the same time resistant. Suitable for both indoor and indoors and outdoors.

A magical Christmas tree that invites you to immerse yourself in the pure and beautiful nature, inside that "illuminated forest" for such a special occasion as Christmas.

P.4 Forest 2m (Ice + RGBW)

P. 5-6 Forest 2m, 1,5m and 1m (Ice + RGBW)

The Gatsby collection is reminiscent of Art Deco lighting. of Art Deco. The Roaring Twenties.

The lamp is born from the idea of creating an enveloping atmosphere through a suggestive play of light through a suggestive play of light achieved through the surfaces of the piece, where the material reproduces the shape and sensations of engraved glass.