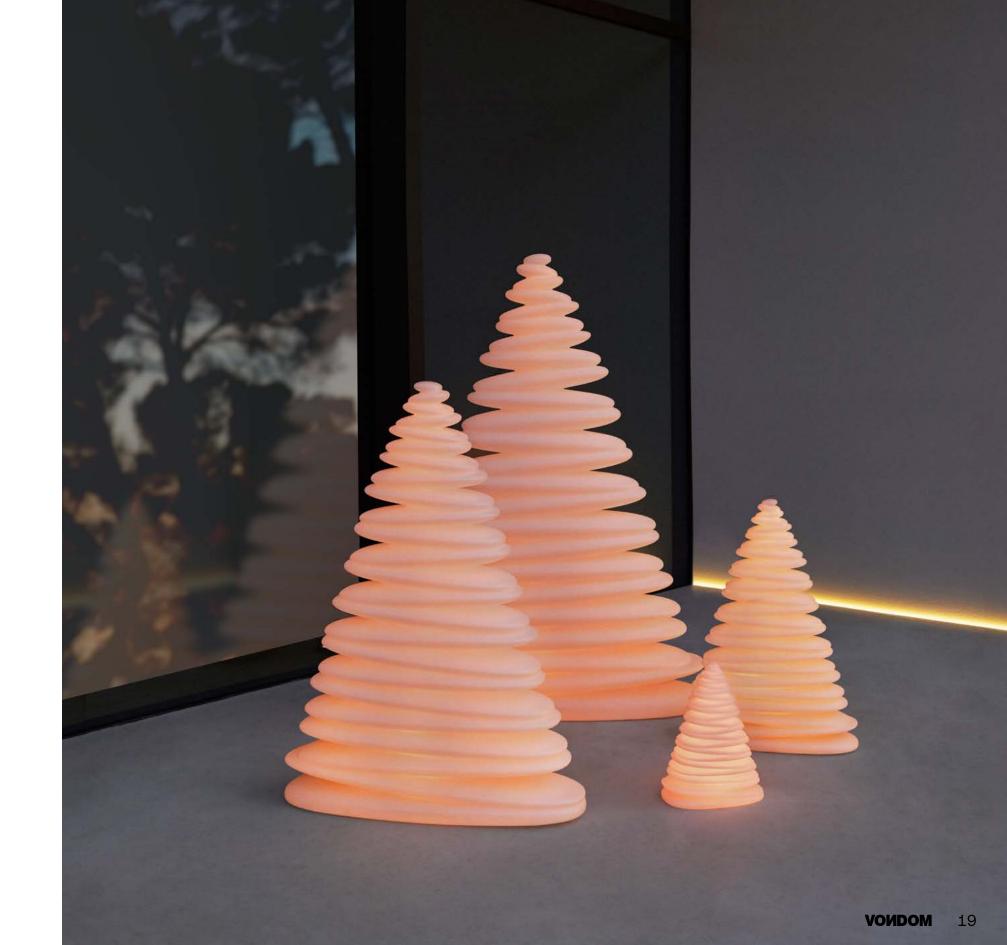

# Christmas Spaces

Alps Lodge Hotel, Austria

Ramón Esteve has designed a backlit piece whose shape is configured whose shape is configured through a geometrical abstraction of the geometric abstraction of the Christmas tree.

Clean and refined lines make Forest a sober and timeless decorative complement. Its lighting generates an enveloping atmosphere, depending on the moment and the ambiance and the atmosphere you want to create.

Thanks to the quality of its material, it is a light yet resistant piece. and at the same time resistant. Suitable for both indoor and indoors and outdoors.

A magical Christmas tree that invites you to immerse yourself in the pure and beautiful nature, inside that "illuminated forest" for such a special occasion as Christmas.

P.4 Forest 2m (Ice + RGBW)

P. 5-6 Forest 2m, 1,5m and 1m (Ice + RGBW)

The Gatsby collection is reminiscent of Art Deco lighting. of Art Deco. The Roaring Twenties.

The lamp is born from the idea of creating an enveloping atmosphere through a suggestive play of light through a suggestive play of light achieved through the surfaces of the piece, where the material reproduces the shape and sensations of engraved glass.