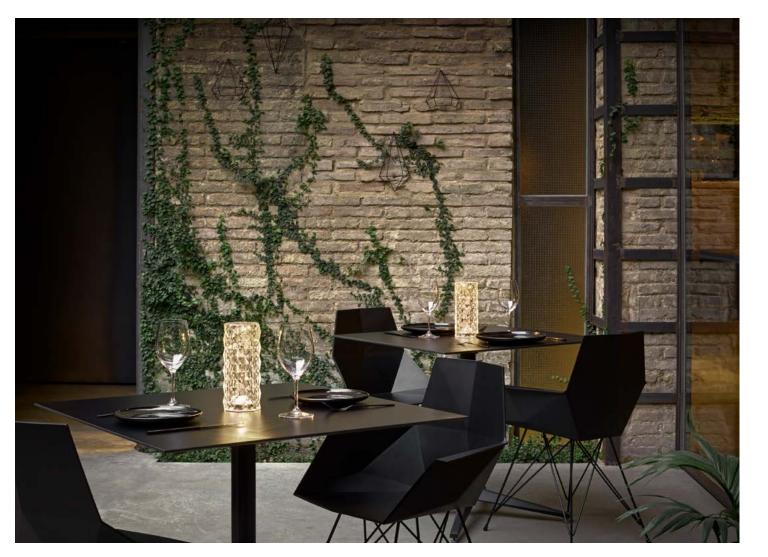

P.4 Forest 2m (Ice + RGBW)

P. 5-6 Forest 2m, 1,5m and 1m (Ice + RGBW)

The Gatsby collection is reminiscent of Art Deco lighting. of Art Deco. The Roaring Twenties.

The lamp is born from the idea of creating an enveloping atmosphere through a suggestive play of light through a suggestive play of light achieved through the surfaces of the piece, where the material reproduces the shape and sensations of engraved glass.

The result is... simply beautiful!

P. 8 Gatsby Cylinder (Clear)

P. 9 Gatsby Prism (Amber and Clear)

P.10 Gatsby Cylinder (Fumé)

Vondom's Africa collection is a tribute to comfort and elegance. With its iconic Africa armchair designed by Eugeni Quitllet as a starting point, this line combines minimalist aesthetics with exceptional comfort.