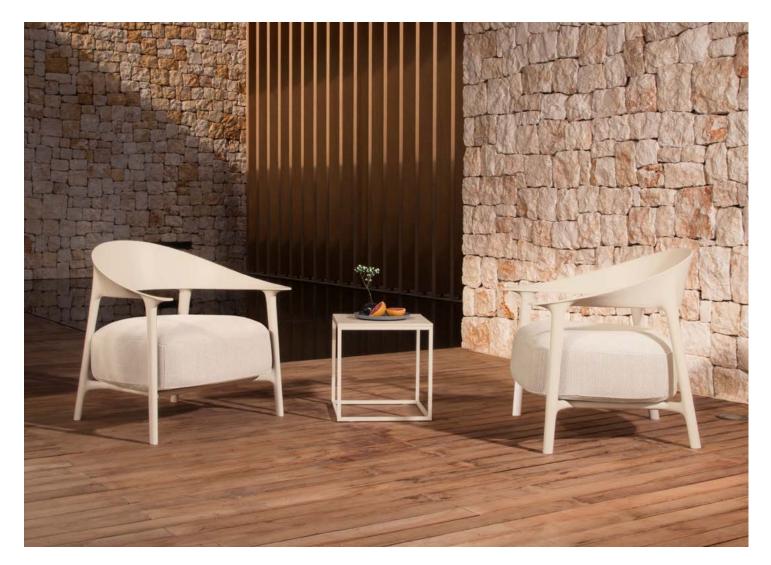

The Africa armchair is the latest chapter in this story, offering a comfortable and compact seat that adapts to the natural curve of the human body. A design that allows to play with the combination of new fabrics and finishes, that stand out for their great warmth and chromatic variety.

Manufactured with high quality materials, it allows to dress with the same elegance the interior and exterior of any space. exterior of any space with the same elegance.

Vondom has taken design to the next level, giving importance to fabrics over plastic.