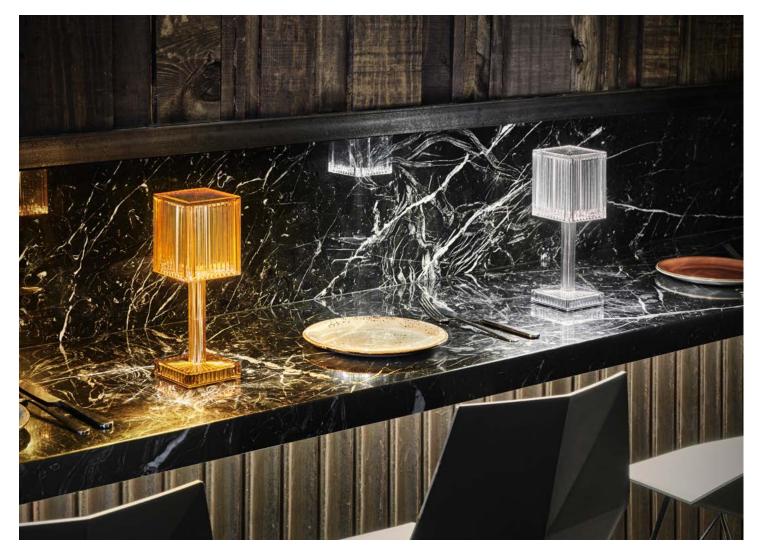

P.4 Forest 2m (Ice + RGBW)

P. 5-6 Forest 2m, 1,5m and 1m (Ice + RGBW)

The Gatsby collection is reminiscent of Art Deco lighting. of Art Deco. The Roaring Twenties.

The lamp is born from the idea of creating an enveloping atmosphere through a suggestive play of light through a suggestive play of light achieved through the surfaces of the piece, where the material reproduces the shape and sensations of engraved glass.

reproduces the shape and sensations of engraved glass.

Through the symmetrical patterns that the light draws when it projects the geometric shapes, the Gatsby lamp is ideal for creating an extraordinary atmosphere, but with an intricate design for any space.

The result is... simply beautiful!

P. 8 Gatsby Cylinder (Clear)

P. 9 Gatsby Prism (Amber and Clear)

P.10 Gatsby Cylinder (Fumé)

Vondom's Africa collection is a tribute to comfort and elegance. With its iconic Africa armchair designed by Eugeni Quitllet as a starting point, this line combines minimalist aesthetics with exceptional comfort.