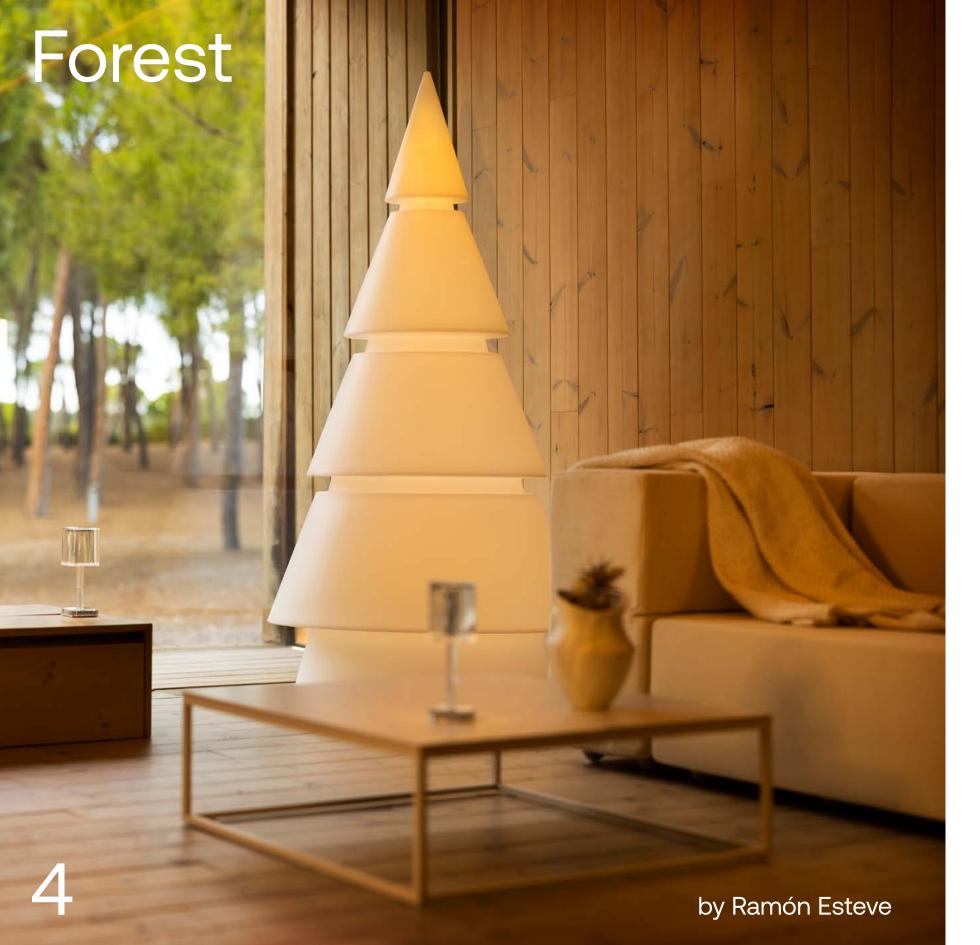

Clean and refined lines make Forest a sober and timeless decorative complement. Its lighting generates an enveloping atmosphere, depending on the moment and the ambiance and the atmosphere you want to create.

Thanks to the quality of its material, it is a light yet resistant piece. and at the same time resistant. Suitable for both indoor and indoors and outdoors.

A magical Christmas tree that invites you to immerse yourself in the pure and beautiful nature, inside that "illuminated forest" for such a special occasion as Christmas.

P.4 Forest 2m (Ice + RGBW)

P. 5-6 Forest 2m, 1,5m and 1m (Ice + RGBW)

The Gatsby collection is reminiscent of Art Deco lighting. of Art Deco. The Roaring Twenties.

The lamp is born from the idea of creating an enveloping atmosphere through a suggestive play of light through a suggestive play of light achieved through the surfaces of the piece, where the material reproduces the shape and sensations of engraved glass.