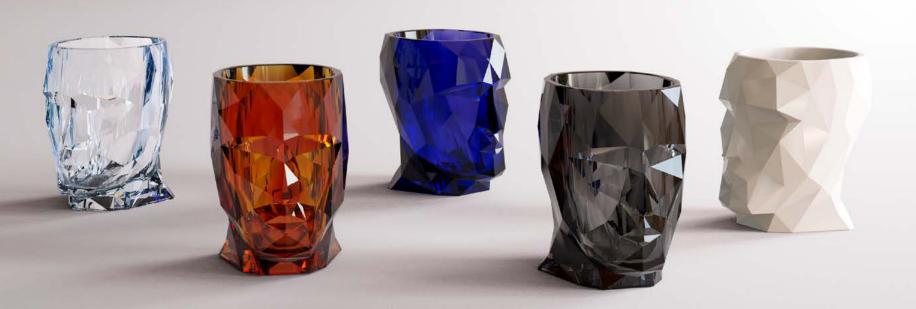

# Adan

Teresa Sapey surprises us with Adan, a piece with a lot of personality, faceted in its shape as if it were a diamond. as if it were a diamond. They are trend-setting lifestyle objects fitting in with all kinds of styles.

Flower vase, flower pot, organizer, book holder or simply a decorative element, Adan has infinite uses. Available in basic colours, jewel-like transparent colours and in opaque white.

Create your own paradise!