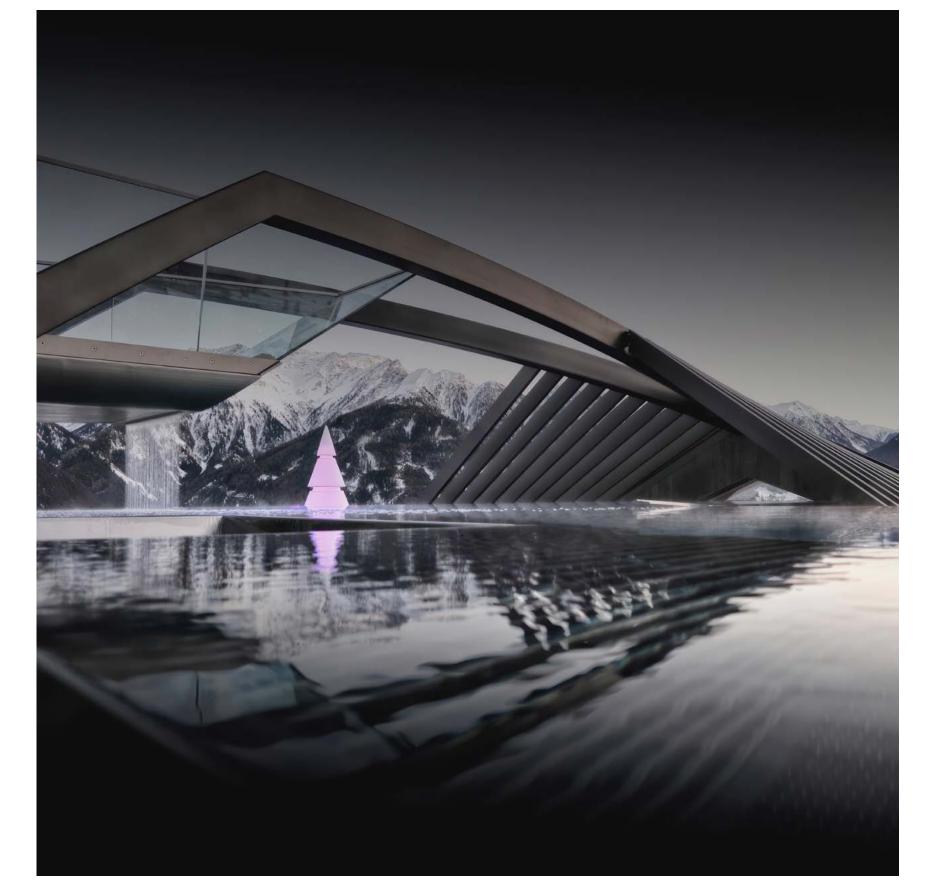

# Christmas Spaces

Alps Lodge Hotel, Austria

Ramón Esteve has designed a backlit piece whose shape is configured whose shape is configured through a geometrical abstraction of the geometric abstraction of the Christmas tree.