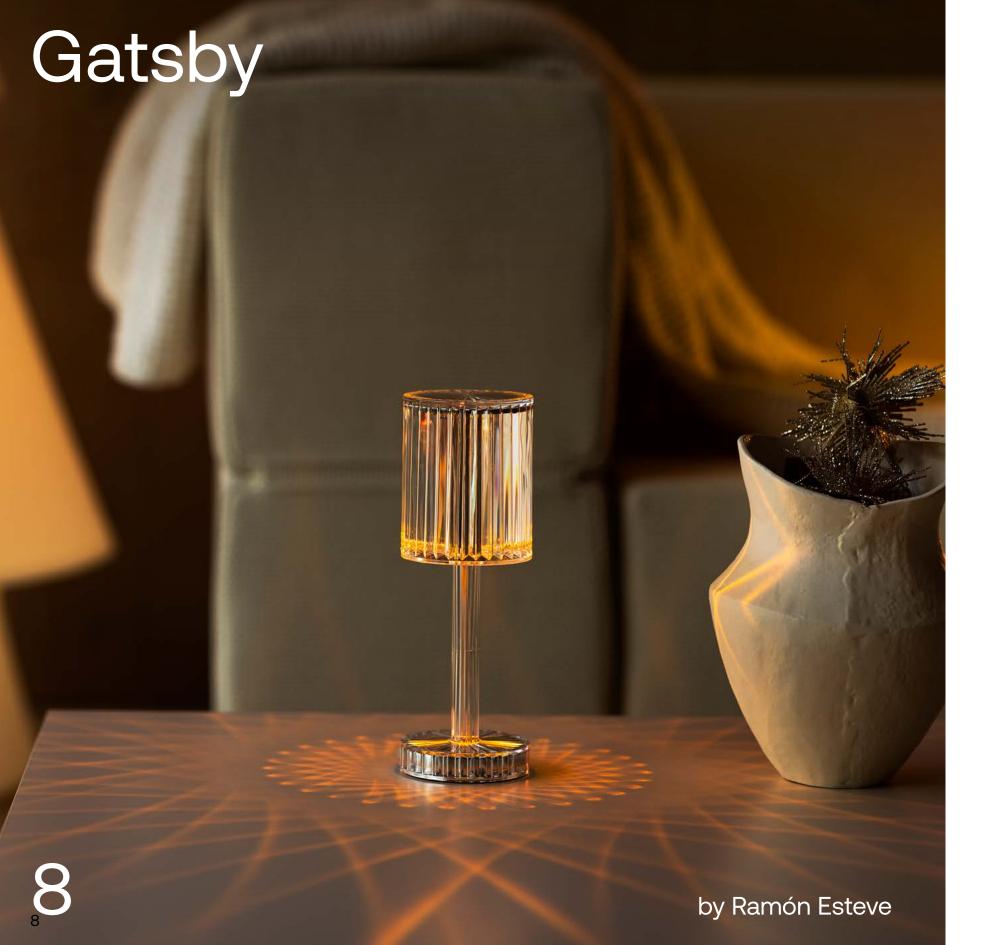

P.4 Forest 2m (Ice + RGBW)

P. 5-6 Forest 2m, 1,5m and 1m (Ice + RGBW)

The Gatsby collection is reminiscent of Art Deco lighting. of Art Deco. The Roaring Twenties.

The lamp is born from the idea of creating an enveloping atmosphere through a suggestive play of light through a suggestive play of light achieved through the surfaces of the piece, where the material reproduces the shape and sensations of engraved glass.

reproduces the shape and sensations of engraved glass.

Through the symmetrical patterns that the light draws when it projects the geometric shapes, the Gatsby lamp is ideal for creating an extraordinary atmosphere, but with an intricate design for any space.

The result is... simply beautiful!

P. 8 Gatsby Cylinder (Clear)

P. 9 Gatsby Prism (Amber and Clear)

P.10 Gatsby Cylinder (Fumé)

Vondom's Africa collection is a tribute to comfort and elegance. With its iconic Africa armchair designed by Eugeni Quitllet as a starting point, this line combines minimalist aesthetics with exceptional comfort.