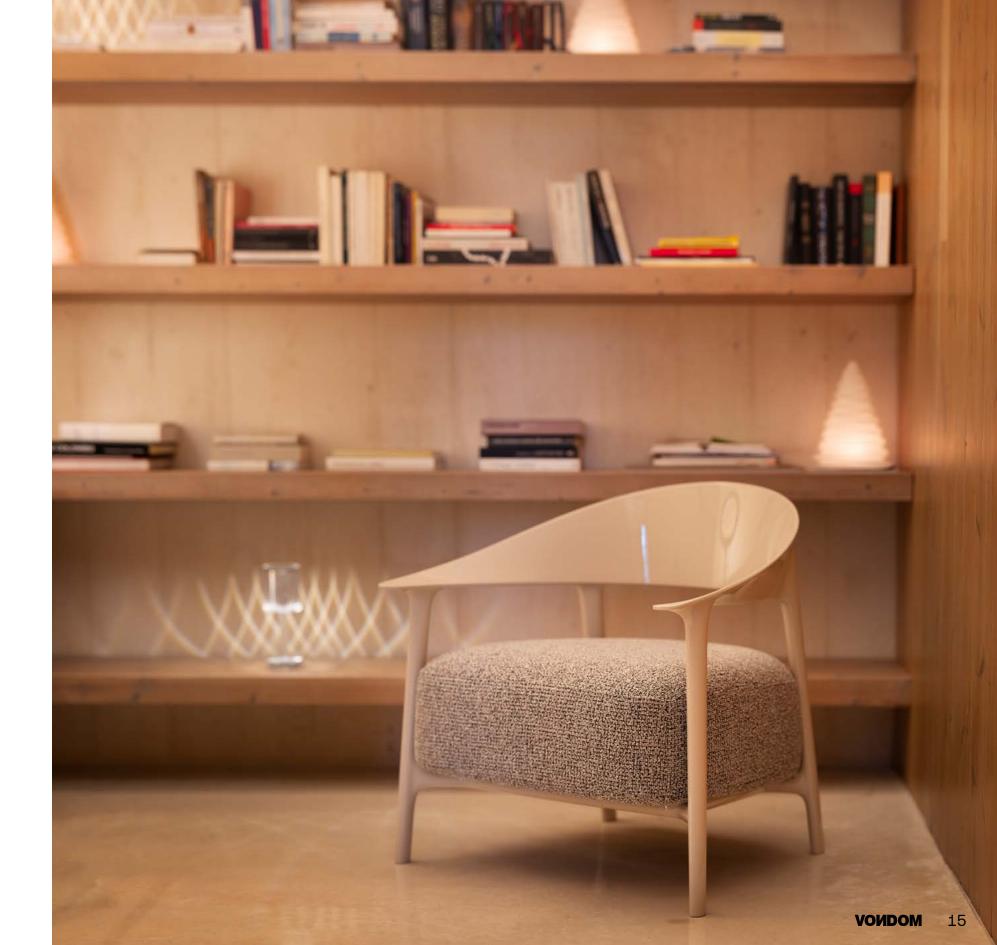

The result is... simply beautiful!

P. 8 Gatsby Cylinder (Clear)

P. 9 Gatsby Prism (Amber and Clear)

P.10 Gatsby Cylinder (Fumé)

Vondom's Africa collection is a tribute to comfort and elegance. With its iconic Africa armchair designed by Eugeni Quitllet as a starting point, this line combines minimalist aesthetics with exceptional comfort.

The Africa armchair is the latest chapter in this story, offering a comfortable and compact seat that adapts to the natural curve of the human body. A design that allows to play with the combination of new fabrics and finishes, that stand out for their great warmth and chromatic variety.

Manufactured with high quality materials, it allows to dress with the same elegance the interior and exterior of any space. exterior of any space with the same elegance.

Vondom has taken design to the next level, giving importance to fabrics over plastic.

P. 12 Africa Lounge Chair (Purjai Red 3113 + Krollet 1924)

P. 14 Africa Lounge Chair (Crema 4021 + Glad Ecru 1047)

P. 15 Africa Lounge Chair (Crema 3117 + Krollet 1921)

Teresa Sapey is inspired by natural, organic and elegant shapes that rise to their peak in every sway of her silhouette. of its silhouette. A unique reinterpretation reinterpretation of the Christmas tree.