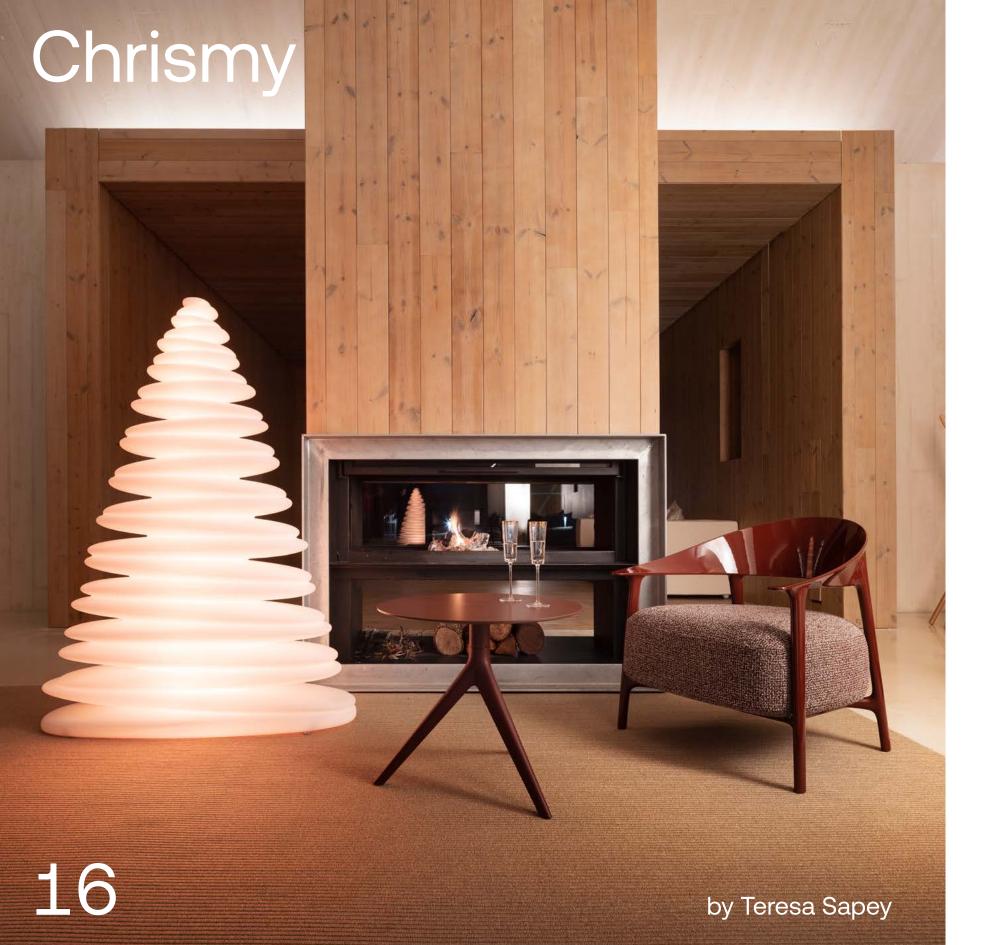

P. 12 Africa Lounge Chair (Purjai Red 3113 + Krollet 1924)

P. 14 Africa Lounge Chair (Crema 4021 + Glad Ecru 1047)

P. 15 Africa Lounge Chair (Crema 3117 + Krollet 1921)

Teresa Sapey is inspired by natural, organic and elegant shapes that rise to their peak in every sway of her silhouette. of its silhouette. A unique reinterpretation reinterpretation of the Christmas tree.

Chrismy is a revamped classic, refined in its timeless modernity timeless modernity, easily adaptable. Its interior lighting creates truly enveloping atmospheres that can be enjoyed in many different to be enjoyed in multiple spaces.

Pure visual magic achieved through its logical continuity.

P. 16 Chrismy Tree 1,5m (Ice + RGBW)

P. 17-18 Chrismy Tree 2m, 1,5m, 1m, 0,5 and Nano (Ice + RGBW)