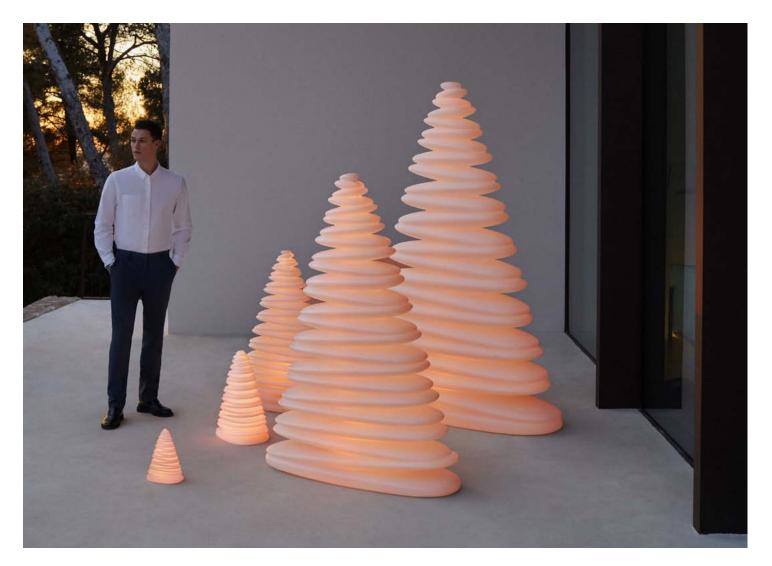

Chrismy is a revamped classic, refined in its timeless modernity timeless modernity, easily adaptable. Its interior lighting creates truly enveloping atmospheres that can be enjoyed in many different to be enjoyed in multiple spaces.

Pure visual magic achieved through its logical continuity.

P. 16 Chrismy Tree 1,5m (Ice + RGBW)

P. 17-18 Chrismy Tree 2m, 1,5m, 1m, 0,5 and Nano (Ice + RGBW)