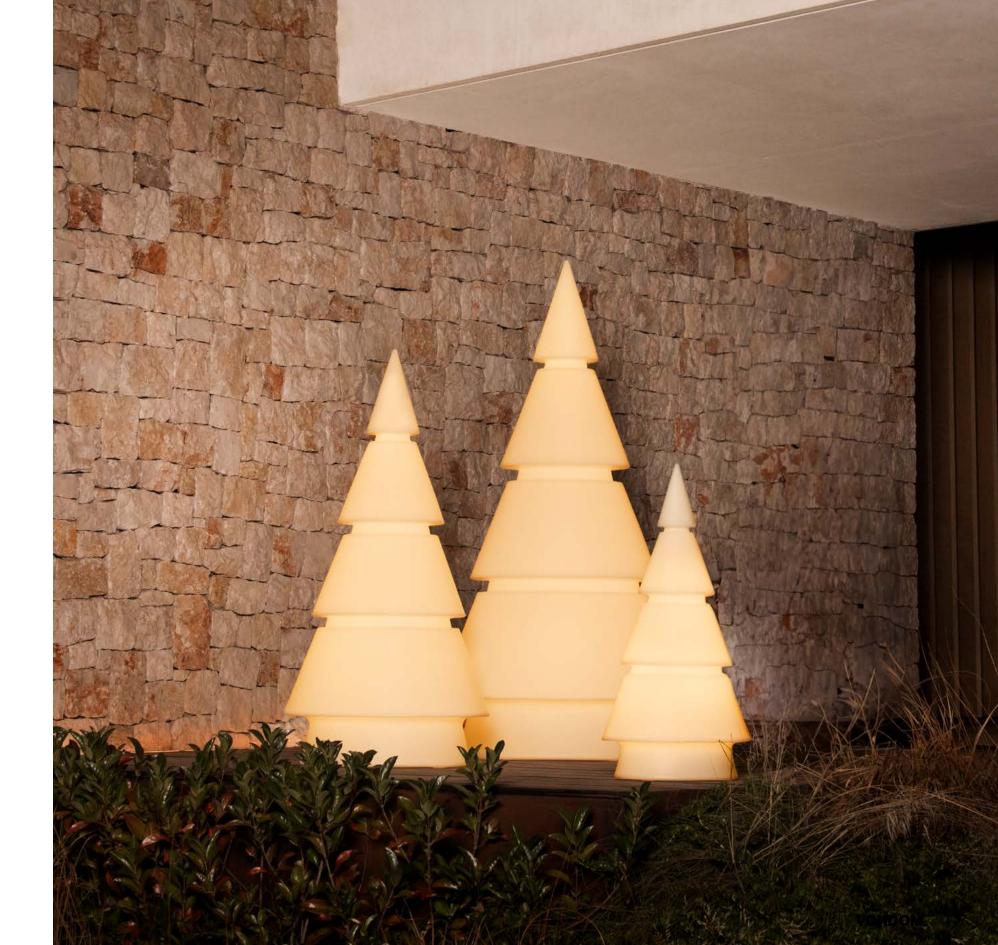

# Christmas Spaces

Alps Lodge Hotel, Austria

Ramón Esteve has designed a backlit piece whose shape is configured whose shape is configured through a geometrical abstraction of the geometric abstraction of the Christmas tree.

Clean and refined lines make Forest a sober and timeless decorative complement. Its lighting generates an enveloping atmosphere, depending on the moment and the ambiance and the atmosphere you want to create.

Thanks to the quality of its material, it is a light yet resistant piece. and at the same time resistant. Suitable for both indoor and indoors and outdoors.

A magical Christmas tree that invites you to immerse yourself in the pure and beautiful nature, inside that "illuminated forest" for such a special occasion as Christmas.

P.4 Forest 2m (Ice + RGBW)

P. 5-6 Forest 2m, 1,5m and 1m (Ice + RGBW)

The Gatsby collection is reminiscent of Art Deco lighting. of Art Deco. The Roaring Twenties.

The lamp is born from the idea of creating an enveloping atmosphere through a suggestive play of light through a suggestive play of light achieved through the surfaces of the piece, where the material reproduces the shape and sensations of engraved glass.