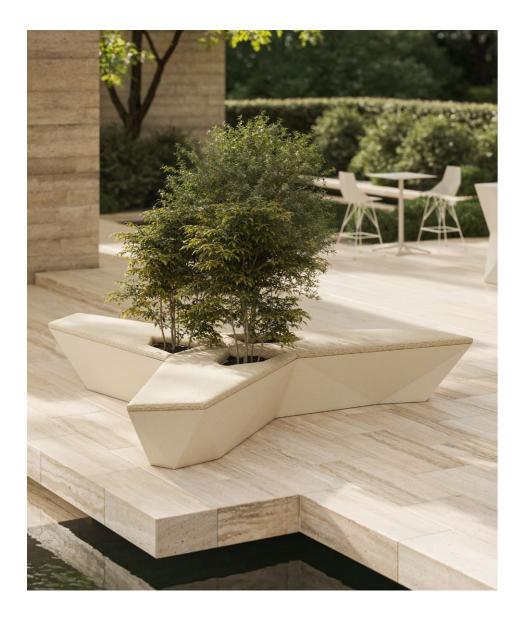

terra cream and fisterra tortora

Table. Cream and solid core cream





### P. 84

Pixel sectional sofa and lounge chair. Cream and fisterra cream

Table. Cream and solid core cream

P. 85

Pixel sun lounger single and double. Tortora and altea white









Faz daybed. Cream and ribadeo cream

Daybed with hinged canopy. Cream, ecru and ribadeo cream

Pots. Cream

Tablet cushions. Ribadeo mint and teguise green







Collection dimensions



P. 90—89
Faz sunbed and sun lounger table. Cream
Sun lounger. Cream and ribadeo cream















Faz inox. steel wire table. White and solid core white

Steel legs chair and steel legs chair armerest. White and white

Lamp. White and ice + RGBW

Faz armchair. Cream and ribadeo cream Dining table. Cream and solid core cream Planter set. Cream





P. 96 — 95

Faz bench. Cream and ribadeo cream

Counter. Tortora

Bar stool. Ecru and ecru

Clear legs armchair. Ecru

Table. Ecru and ecru









P. 96

Faz Wood stool. Wood 2 and black

High table. Wood 2 and stone finish black

P. 99

Faz Wood armchair. Wood 2 and black

Lounge table. Wood 2 and stone finish black







P. 100 — 99

Faz Wood chair and armchair. Wood 2 and white

Lounge table. Wood 2 and solid core table





100 **VOUDOM** 101



P. 100 — 103 Iglú daybed. White, roof fabric white and portonovo cream Studio cushions. Getaria gray and getaria black







Collection dimensions



P. 102 — 105

Vertex chair. White

Dining table. White and stone finish white

Vertex stool and Faz counter. White









P. 104 — 107 Voxel armchair. White Chair. Ecru and black