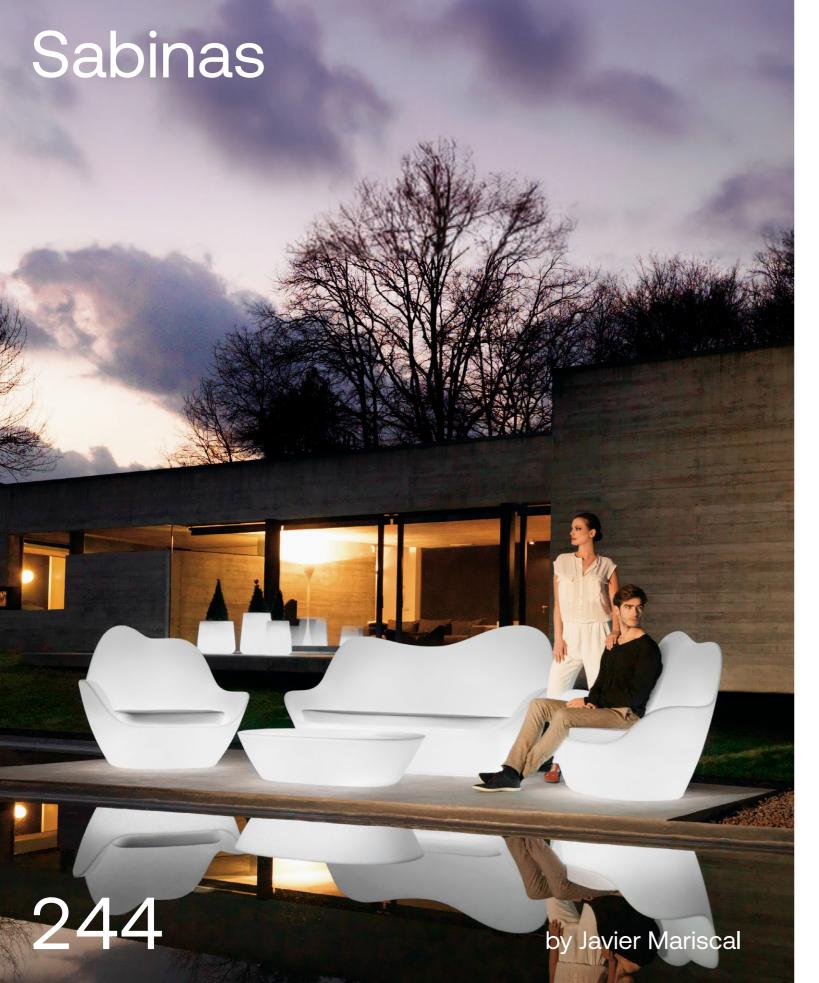

238

by Eero Aarnio

by Eero Aarnio

239

Noma table, chair and planter. White

P. 241

Noma high table and high stool. White

Collection dimensions

P. 242

Noma low table and low stool. White

P. 241

Noma Twins planter. White

**VOИDOM** 243

P. 242 — 245

Sabinas sofa and lounge chair. lce + RGBW and altea white

Coffee table. Ice + RGBW

Collection dimensions

P. 246 — 245 Sabinas armchair. Clay Mari-Sol dining table. Black and solid core black

P. 250 Origami Saru. Anthracite

Hyou. Tortora

P. 253 Origami Kotori. Ecru Tori. Tortora

Origami Inu. Tortora Neko. Anthracite Kitsune. Ecru Usagi. Brown