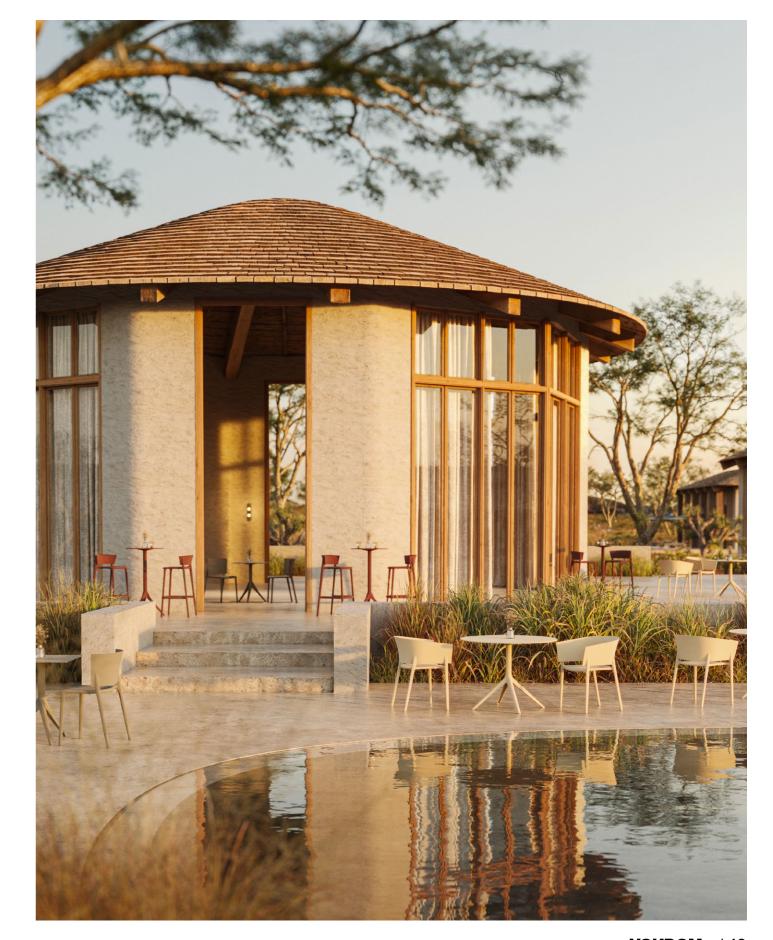

Africa chair and armchair. Tortora

Mari-Sol tables. Tortora and solid core tortora

P. 147

Africa armchair. Cream

Stool. Clay

Chair. Tortora

Mari-Sol table. Cream and solid core cream

High table. Clay and solid core clay

**VOИDOM** 149

P. 150 — 153 Africa sun lounger. Tortora and tortora

P. 152 — 155

Pezzetina sofa, and lounge chair. Ecru and calella cream

Planters. Cream

Studio cushions. Calella cream and calella gray

Blow coffee table