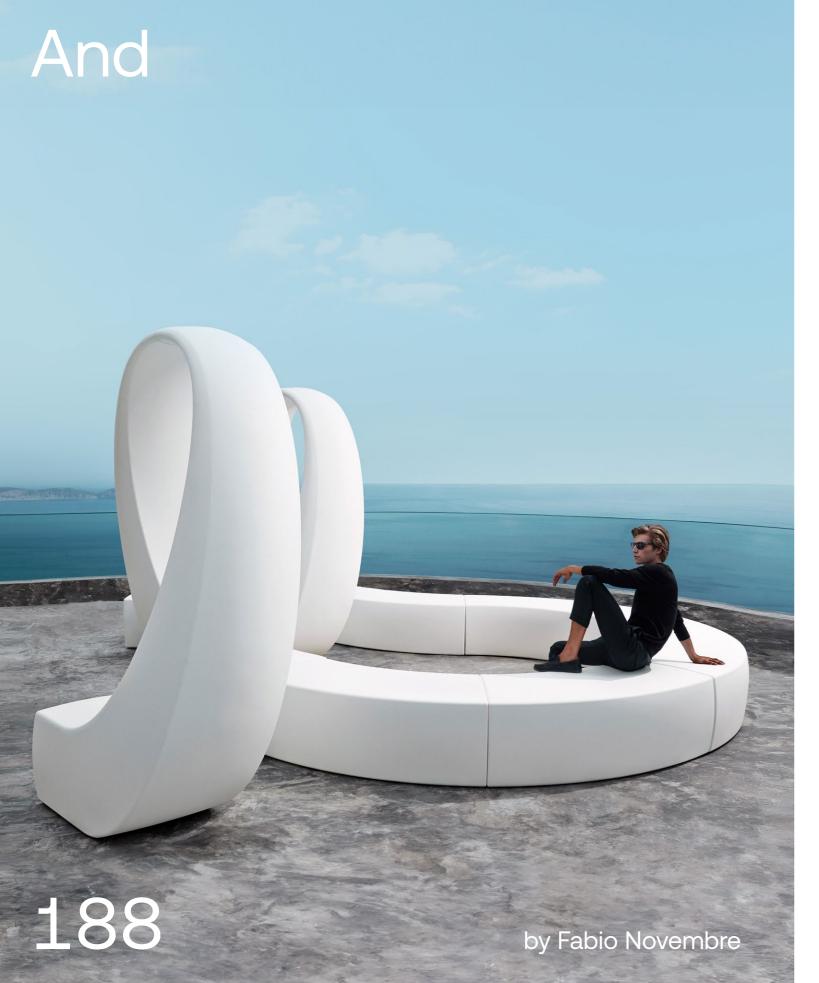

Mari-sol table. White and solid core white

P. 185

Wall Street stool. White

Frame table. White and solid core white

P. 184—187 Hidra armchair. Black

P. 186 — 189 And arch and bench. White

by Jorge Pensi Studio