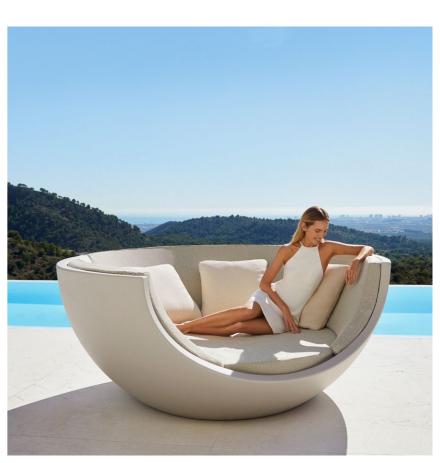

m daybed with parasol. Lacquered white, altea white and sunvision white parasol

# P. 131

Ulm daybed with fixed backrest. Ecru and arousa white

Studio cushions. Arousa white

Ulm daybed with reclining backrest and retractable canopy. White, arousa camel and cream roof fabric

Studio cushions. Portonovo ecru and portonovo white







Collection dimensions

Ulm lounge chair and sofa. White and altea ecru

Coffee table. White





Ulm lounge chair and sectional sofa. White and altea ecru Coffee table. White and white glass



# P. 132

Moon daybed with woven rope roof. White, getaria gallant and white rope

# P. 135

Moon daybed with fabric roof. Ecru, getaria oasis and roof fabric white

Studio cushions. Getaria cream

Moon daybed. Ecru and getaria oasis Studio cushions. Getaria cream





P. 136

Ulm square planater. Cream

P. 135

Ulm jardinere. Cream







P. 136 — 139

Rest sectional sofa and lounge chair. Cream and portonovo cream

Coffee table. Cream







Collection dimensions



P. 140

Rest chair and dining table. Cream

P. 139

Rest sun lounger. Cream and portonovo cream

Sun lounger table. Cream















P. 140 — 143

Madison wood chair. Cream and teak wood Gatsby dining table. Tortora and solid core tortora

Madison wood chair. black and teak wood Madison slats chair. Tortora and tortora Wood chair. Tortora and teak wood

Madison slats chair. Black and tortora









P. 144 — 143

Madison upholstered chair. Tortora and calella tortora

Madison dots chair. Cream and jade

Madison dots chair. Tortora and ecru.

Gatsby dining table. Tortora and solid cor