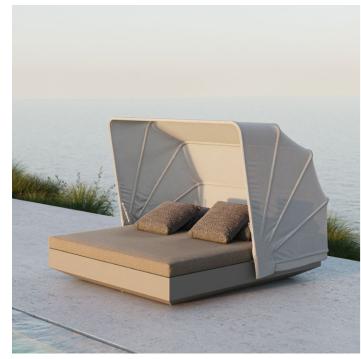

lounge chair. Tortora and louro brown

Coffee table. Tortora and solid core tortora

Lamps. Tortora and ice RGBW

Studio cushions. Fisterra brown and portonovo brown





Vela sun lounger. Tortora and louro brown

Sun lounger table. Tortora and solid core tortora

Studio cusion. Fisterra brown



P. 122

Vela square daybed with 4 reclining backrest and sunroof. Tortora, louro brown, and gray roof fabric.

Vela canopy with blinds. Tortora, tortora, louro brown and gray

Vela metal round canopy with curtains. Tortora, louro brown, tortora and gray curtain fabric 2

Vela round daybed with reclining backrest and sunroof. Tortora, louro brown and gray roof fabric

Studio cushions. Fisterra brown and portonovo brown

Vela square daybed with 4 reclining backrest. Tortora and louro brown

P. 121













Vela puffs and round puff. Portonovo white and ice + RGBW

Vela Chill table. Ice + RGBW and solid core white

Vela lamps. Tortora and ice + RGBW







# Frame





P. 124 — 127 Frame lounge chair, sofa, and coffee table. Lacquered white Sun lounger. Lacquered white and altea white







Frame sectional sofa. Camel and arousa cream Coffee table. Camel



### P. 128

Ulm daybed with parasol. Lacquered white, altea white and sunvision white parasol

# P. 131

Ulm daybed with fixed backrest. Ecru and arousa white

Studio cushions. Arousa white

Ulm daybed with reclining backrest and retractable canopy. White, arousa camel and cream roof fabric

Studio cushions. Portonovo ecru and portonovo white







Collection dimensions

Ulm lounge chair and sofa. White and altea ecru

Coffee