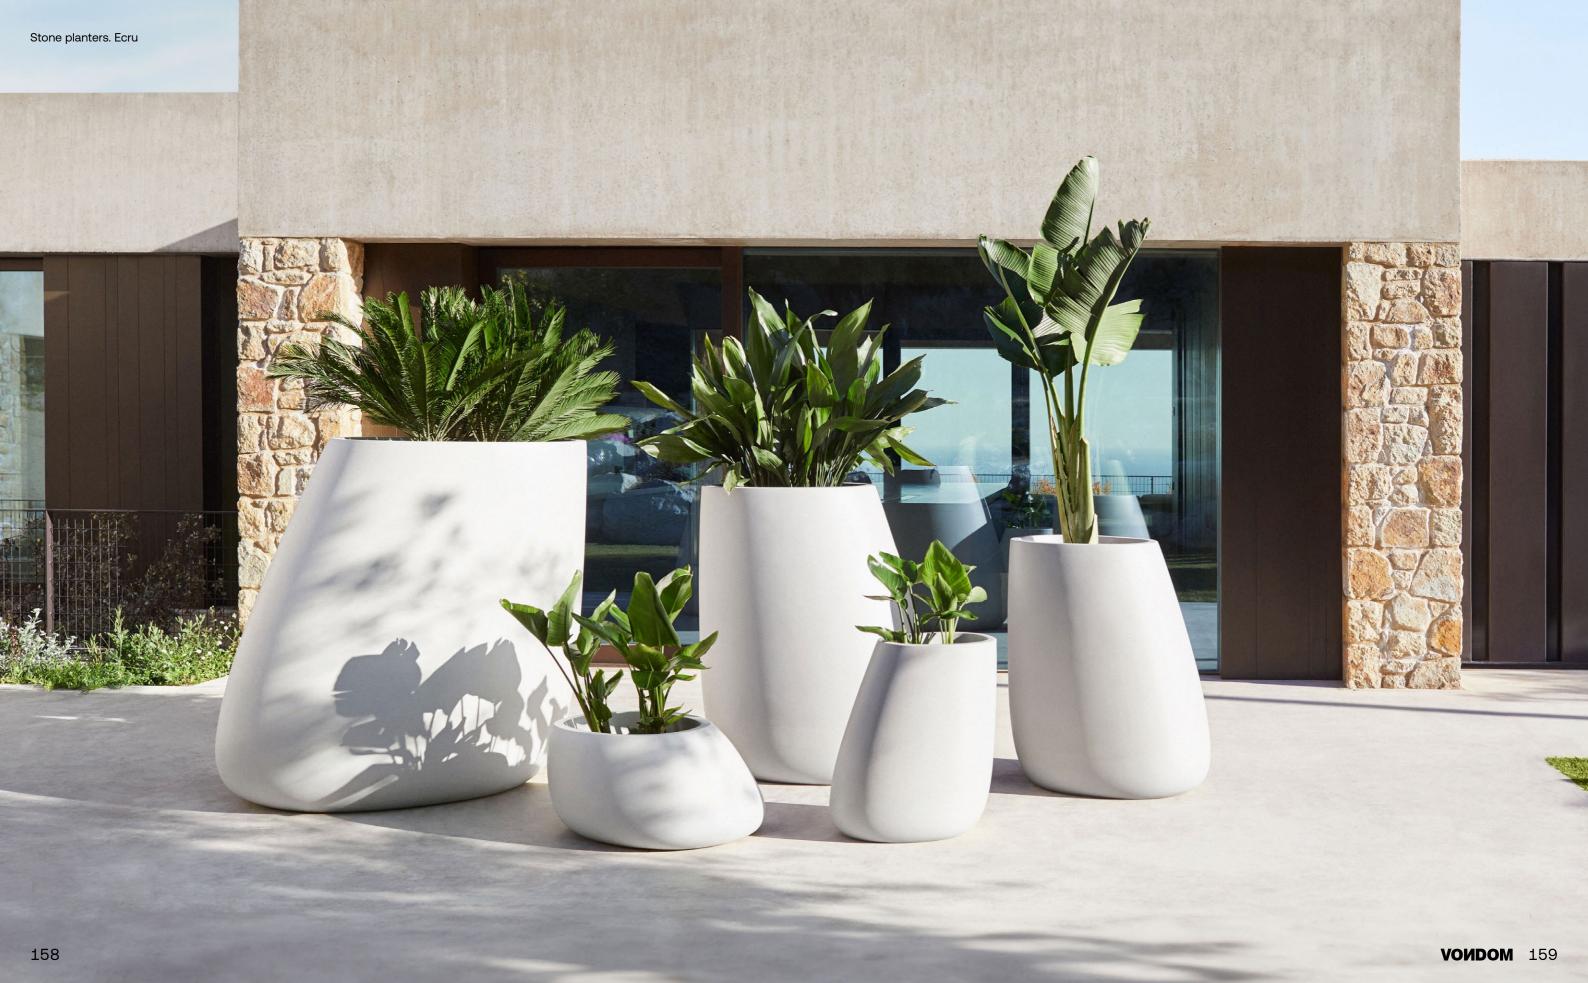

Pezzetina armchair. Cream and cream

Table. Cream and solid core cream

Collection dimensions

P. 160

Stone planters. Ecru

P. 159

Stone sofa, lounge chair, coffee table and planter. Ecru

Ibiza low table, lounge chair, chair and chair with arms. White