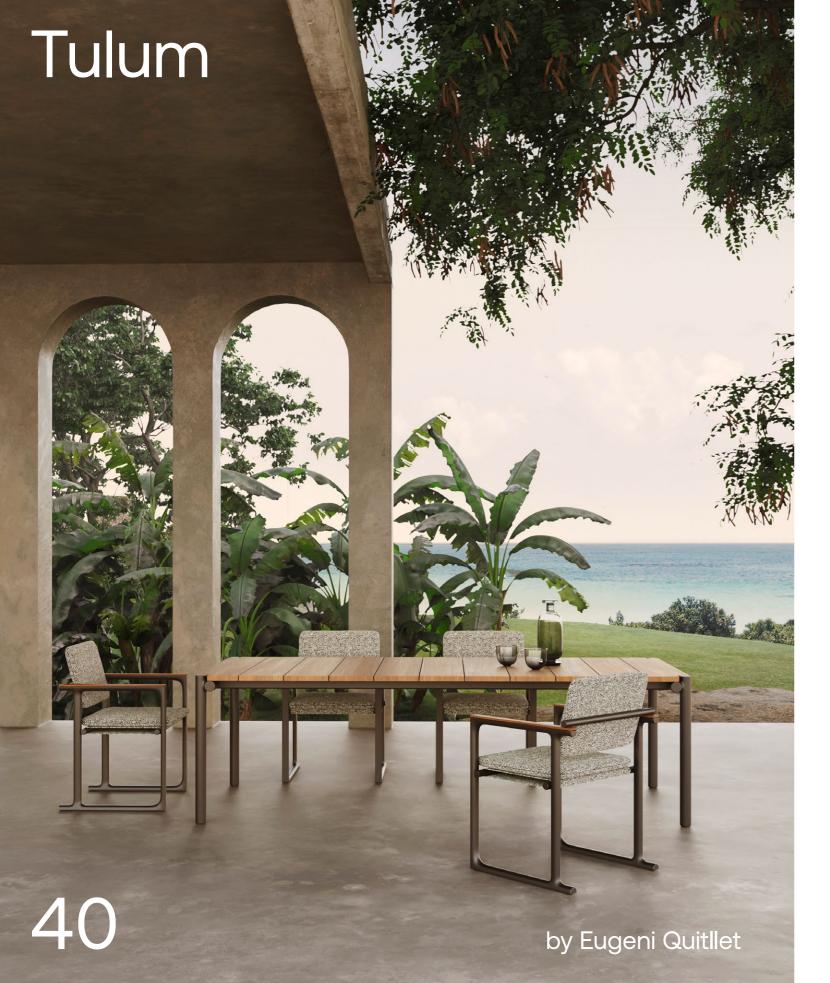

P. 40 — 41

Tulum chair. Brown, natural teak and zumaia white

Table. Brown and natural teak

Tulum Sofa XL. Brown, natural teak and zumaia white

Coffee table. Brown and natural teak

Suave cushions. Zumaia white and zumaia black

Collection dimensions

P. 42 - 43

Tulum lounge chair. Brown, natural teak and zumaia white

Suave cushions. Zumaia white and zumaia black

Tulum chair. Brown, natural teak and zumaia white

Table. Brown and natural teak

Tulum sofa XL. Brown, natural teak and zumaia white

Coffee table. Brown and natural teak

**VOИDOM** 43

P. 44-45

Tulum lounge chair. Brown, natural teak and louro cream

Sofa. Brown, natural teak and louro cream