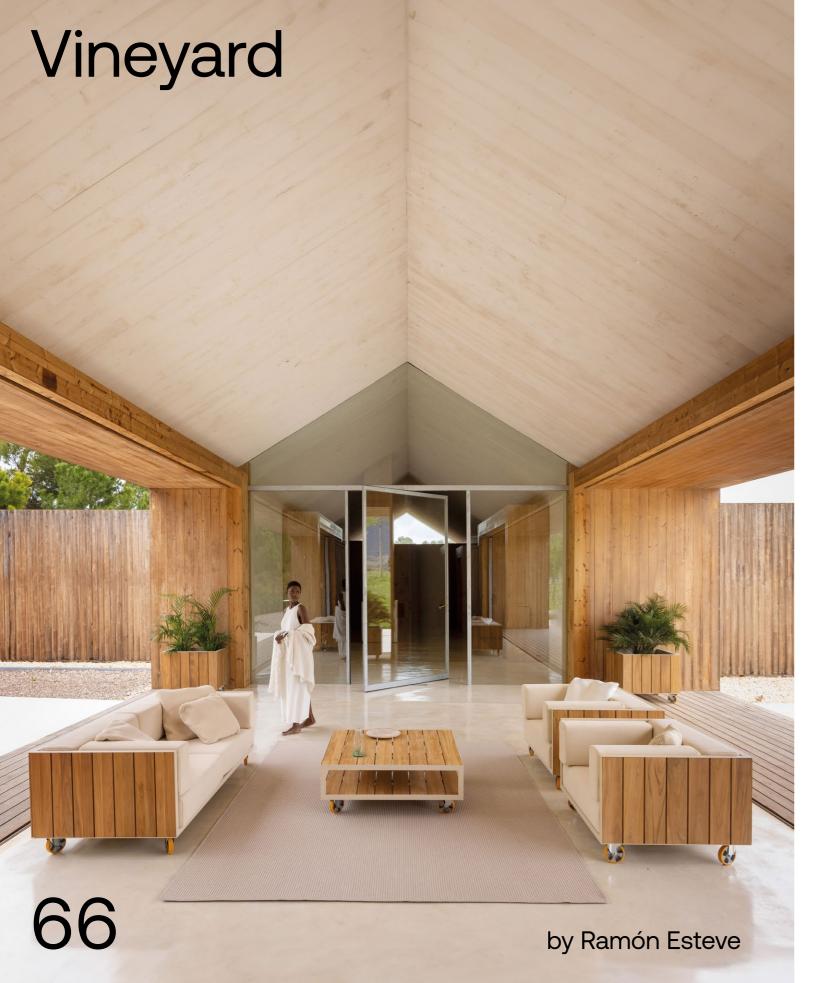

The Factory daybed. Brown, getaria cream, curtain fabric cream and roof fabric cream

Tablet cushions. Portonovo ecru

VOUDOM

<u>Collection</u> <u>dimensions</u>

P.66 - 67

Vineyard sofa L and lounge chair. Cream, natural teak and getaria cream

Cushions. Getaria cream

Coffee table L and planter L. Cream and natural teak

Vineyard table and chair. Cream and natural teak

Vineyard planter L. Cream and natural teak

Sun lounger. Cream, natural teak and getaria cream

Vineyard daybed. Cream, roof fabric cream and getaria cream

Vineyard daybed. White, roof fabric white and baiona ocean. Daybed. White, white rope and baiona ocean

72 **УОИДОМ** 73

Tablet sectional sofa. Getaria terra and getaria ecru