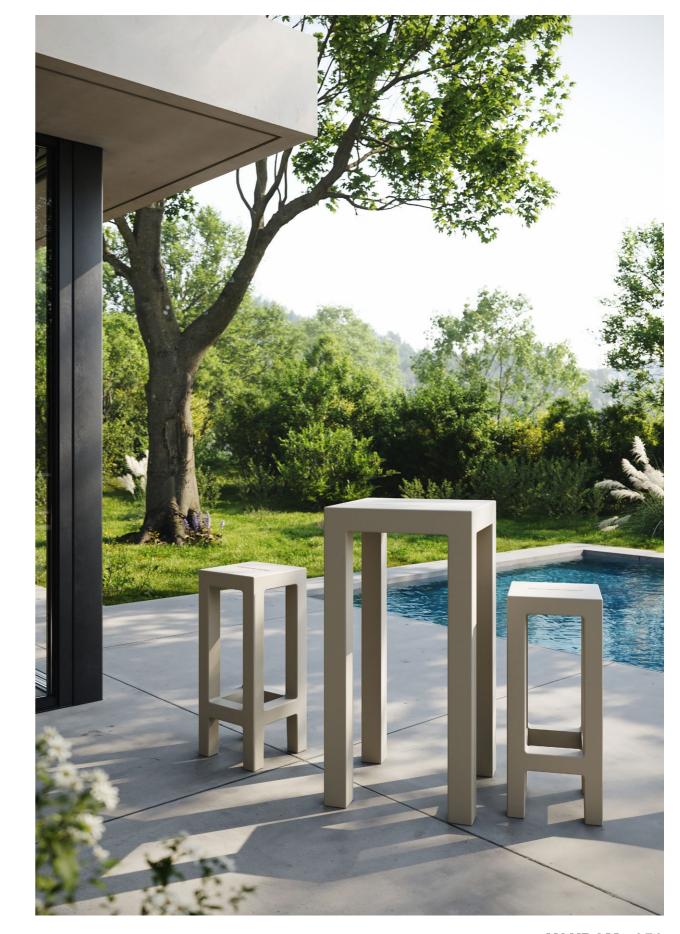

Jut sun lounger. Ecru and arousa white

Sun lounger table. Ecru

Collection dimensions

P. 258

Jut sofa, lounge chair and coffee table. Ecru

P. 257

Jut high table and stool. Ecru

**VOUDOM** 259