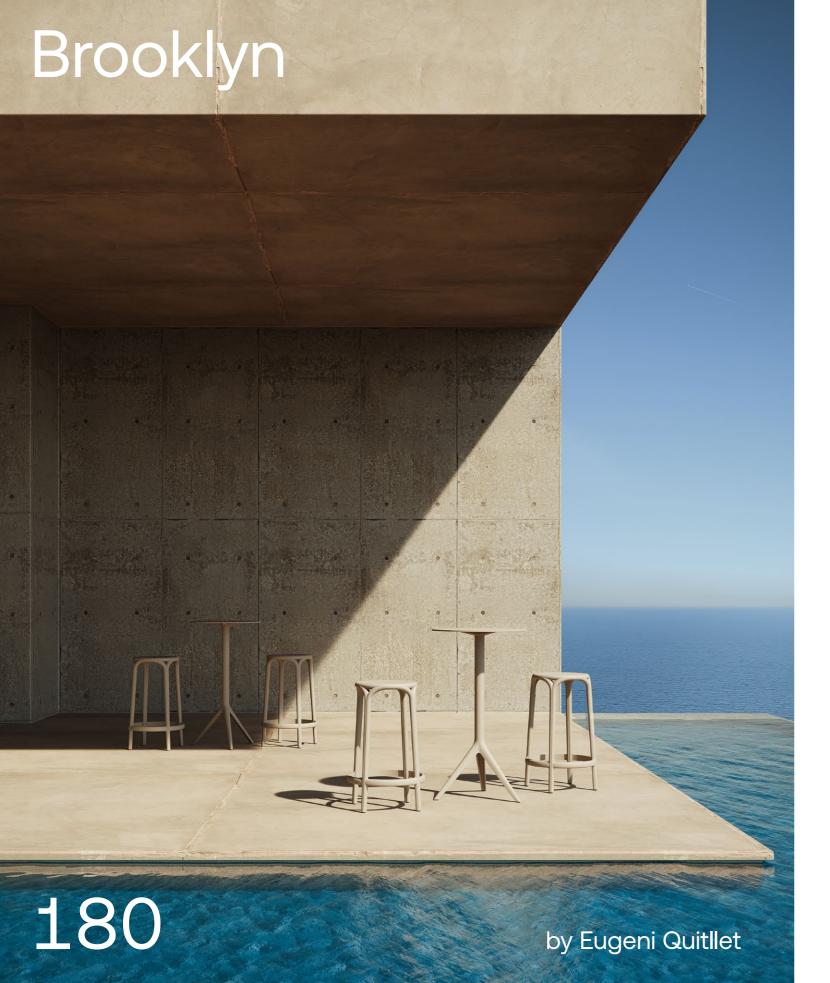

**VOИDOM** 173

P. 172 Love chair. Clay

P. 175 Love chair. Jade

P. 176 — 175 Love sun lounger. White and white

P. 178 — 181 Brooklyn stool, chair and chair with arms. Ecru

Mari-sol high table. Ecru and solid core ecru

Collection dimensions

P. 180 - 183

Mari-Sol dining table. Tortora and tortora.

Dining table. Cream and cream

High table. Clay and clay

Africa chair. Tortora Armchair. Cream Stool. Clay

Wall Street armchair. White