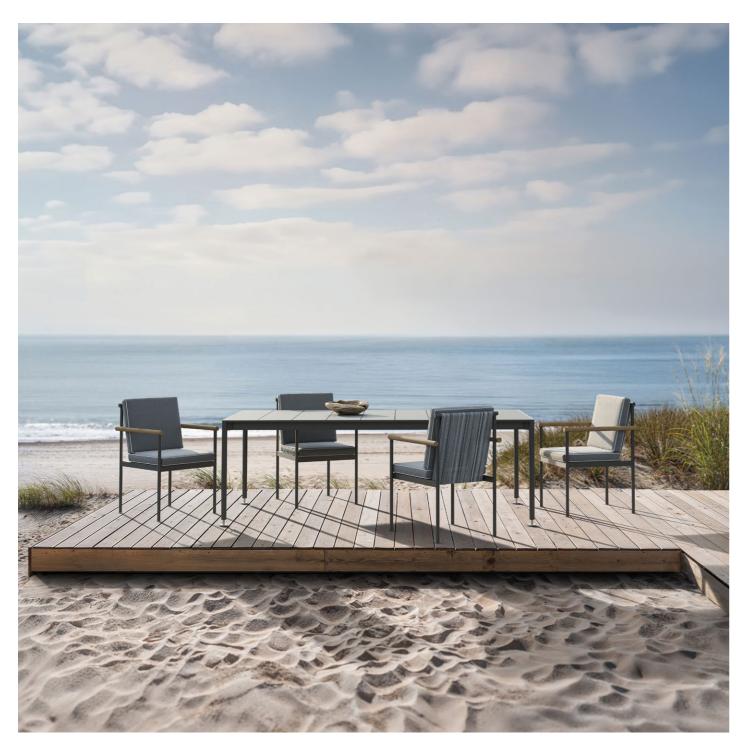

uff. Camel and portonovo camel

Low table. Camel and solid core camel

Vela planter. Camel and camel

Tablet cushions. Fisterra camel and roses tortora

P. 53

Posidonia chair. Camel and portonovo camel

Table. Camel and solid core camel

Vela planter. Camel and camel





Collection dimensions



P. 54 - 55

Posidonia lounge chair and sofa. Camel and portonovo camel

Coffee table. Camel and solid core camel

Posidonia sun lounger. Camel and portonovo camel

C table. Camel and solid core camel

Cushions. Fisterra camel and roses tortora







Collection dimensions





P. 56 - 57

Hamptons lounge chair and sectional sofa. Cream, portonovo cream and llanes cream

Cushions. Portonovo cream and portonovo camel

Puff. Cream and portonovo cream

Coffee table. Cream and solid core cream









Hamptons chair.
Anthracite, natural
teak, portonovo
anthracite + portonovo
gray bourdon and
llanes anthracite

Dining table. Black and solid core black

Hamptons deck chair. Anthracite and llanes anthracite

Cushions. Portonovo antrhacite + portonovo gray bourdon and portonovo gray + portonovo anthracite bourdon

Coffee table. Anthracite and solid core anthracite



**VOИDOM** 61



## P. 62

The Factory sectional sofa and puff. Brown and getaria cream

Coffee table. Brown and solid core brown

Lamp S and area divider. Brown

## P. 63

The Factory chair. Brown and getaria cream

Table. Brown and solid core brown

The Factory sun lounger. Brown and getaria cream

Lounger table. Brown and solid core brown





<u>Collection</u> dimensions







The Factory sectional sofa, lounge chair and