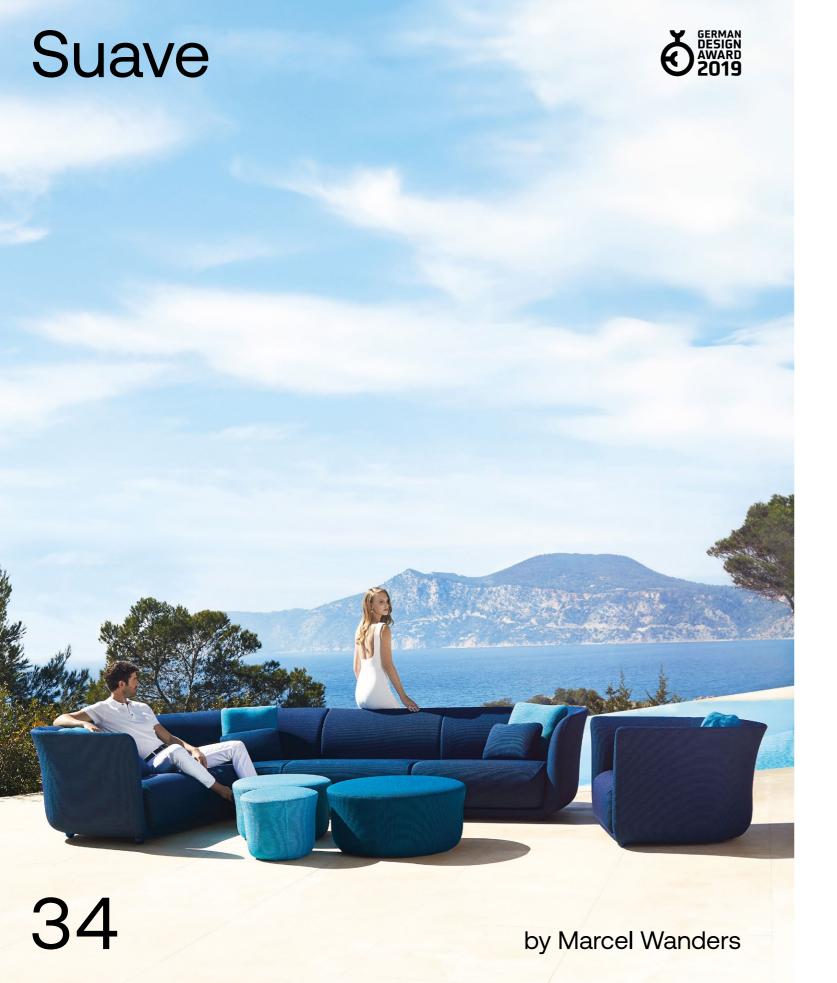

## P. 35

Suave lounge chair and sectional sofa. Getaria oversea and getaria aquamarine

Cushions. Getaria oversea and getaria aquamarine

Collection dimensions

P. 38

Suave planters. Ecru, lacquered black and white