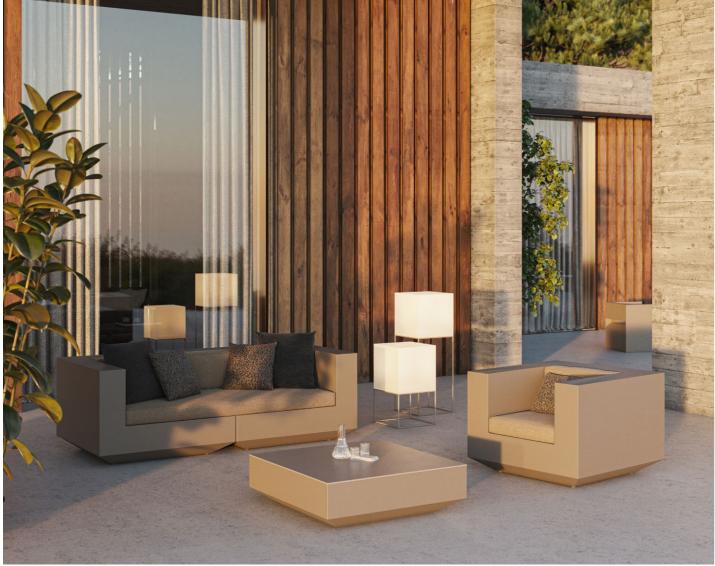

P. 52

Posidonia sectional sofa, lounge chair and puff. Camel and portonovo camel

Low table. Camel and solid core camel

Vela planter. Camel and camel

Tablet cushions. Fisterra camel and roses tortora

P. 53

Posidonia chair. Camel and portonovo camel

Table. Camel and solid core camel

Vela planter. Camel and camel

Collection dimensions

P. 54 - 55

Posidonia lounge chair and sofa. Camel and portonovo camel

Coffee table. Camel and solid core camel

Posidonia sun lounger. Camel and portonovo camel

C table. Camel and solid core camel

Cushions. Fisterra camel and roses tortora

Collection dimensions

P. 56 - 57

Hamptons lounge chair and sectional sofa. Cream, portonovo cream and llanes cream

Cushions. Portonovo cream and portonovo camel