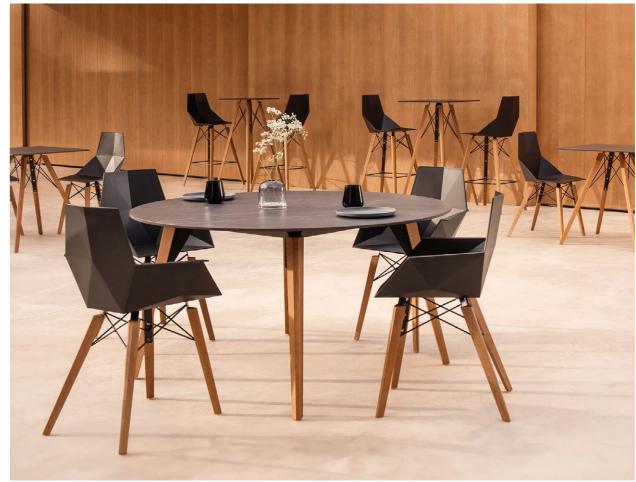

P. 96 — 95

Faz bench. Cream and ribadeo cream

Counter. Tortora

Bar stool. Ecru and ecru

Clear legs armchair. Ecru

Table. Ecru and ecru

P. 96

Faz Wood stool. Wood 2 and black

High table. Wood 2 and stone finish black

P. 99

Faz Wood armchair. Wood 2 and black

Lounge table. Wood 2 and stone finish black

P. 100 — 99

Faz Wood chair and armchair. Wood 2 and white

Lounge table. Wood 2 and solid core table