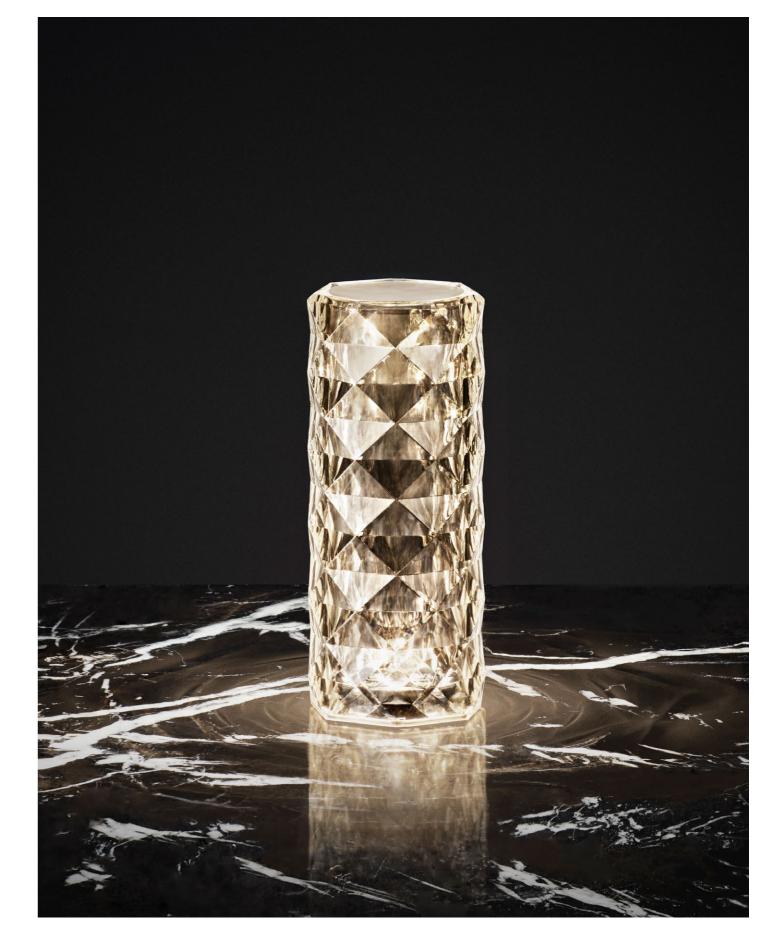

P. 213 Marquis lamps. Ice + RGBW

P. 214—213

Marquis table lamp.
Clear

Faz chair. Black Table. Black and solid core black

**VOИDOM** 215

P. 214 — 217 Skull stool, table and planters. Tortora

Collection dimensions