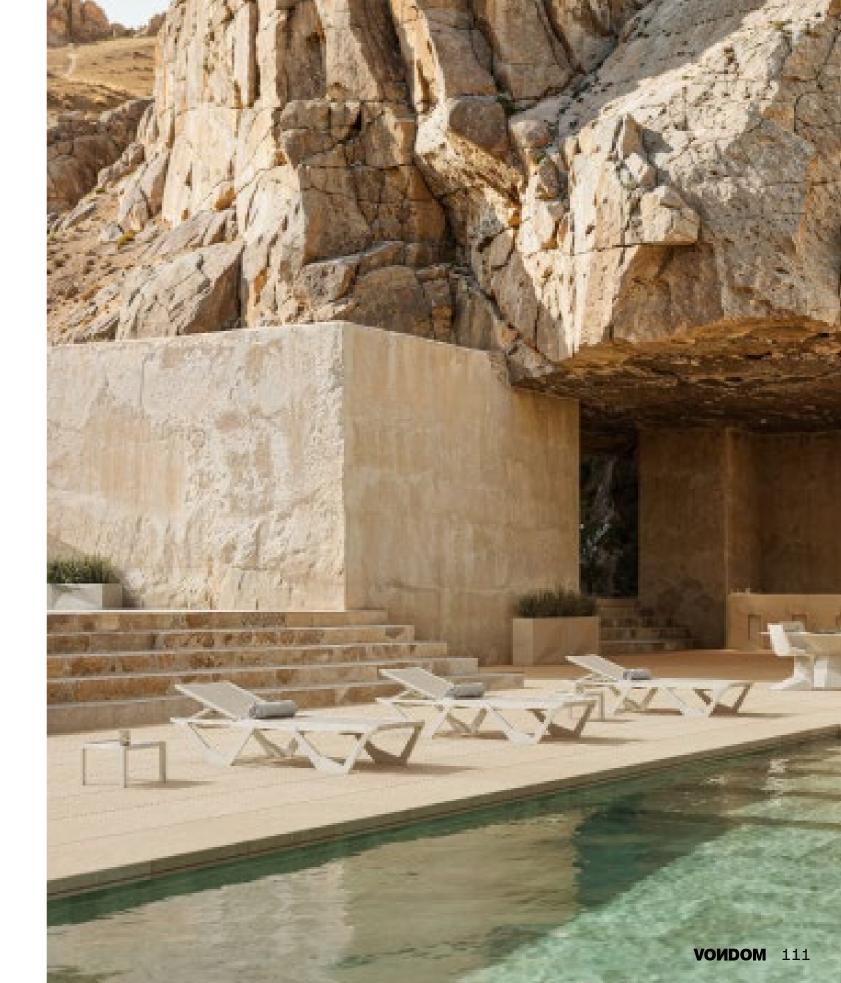

2 and black

High table. Wood 2 and stone finish black

P. 99

Faz Wood armchair. Wood 2 and black

Lounge table. Wood 2 and stone finish black







P. 100 — 99

Faz Wood chair and armchair. Wood 2 and white

Lounge table. Wood 2 and solid core table





100 **VOUDOM** 101



P. 100 — 103 Iglú daybed. White, roof fabric white and portonovo cream Studio cushions. Getaria gray and getaria black







Collection dimensions



P. 102 — 105

Vertex chair. White

Dining table. White and stone finish white

Vertex stool and Faz counter. White









P. 104 — 107 Voxel armchair. White Chair. Ecru and black









P. 106 — 109 Voxel sun lounger. White

Voxel armchair, sun lounger, chair, stool and side table. White



P. 110 — 109

Voxel sun lounger.

White and white

Side table. White





# Kimono

P. 110 — 113 Kimono chair. White, ecru and black











# P. 114 — 117

Vela sectional sofa, lounge chair and puff. Tortora and louro brown

Coffee table. Tortora and solid core tortora

Lamp. Tortora and ice RGBW

Vela Chill planter. Tortora

Studio cushions. Fisterra brown and portonovo brown





Collection dimensions





Vela planters. Tortora and tortora

Sofa and lounge chair. Tortora and louro brown

Coffee table. Tortora and solid core tortora

Lamps. Tortora and ice RGBW

Studio cushions. Fisterra brown and portonovo brown





Vela sun lounger. Tortora and louro brown

Sun lounger table. Tortora and solid core tortora

Studio cusion. Fisterra brown



P. 122

Vela square daybed with 4 reclining backrest and sunroof. Tortora, louro brown, and gray roof fabric.

Ve