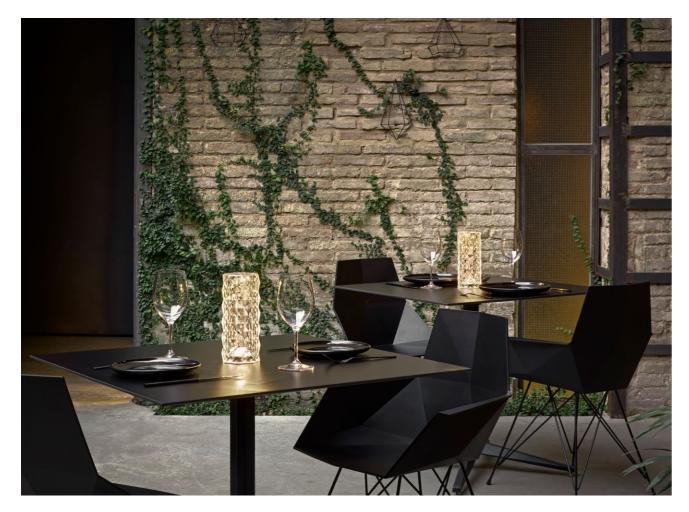

P. 213 Marquis lamps. Ice + RGBW

P. 214—213

Marquis table lamp.
Clear

Faz chair. Black Table. Black and solid core black

**VOИDOM** 215

P. 214 — 217 Skull stool, table and planters. Tortora

Collection dimensions