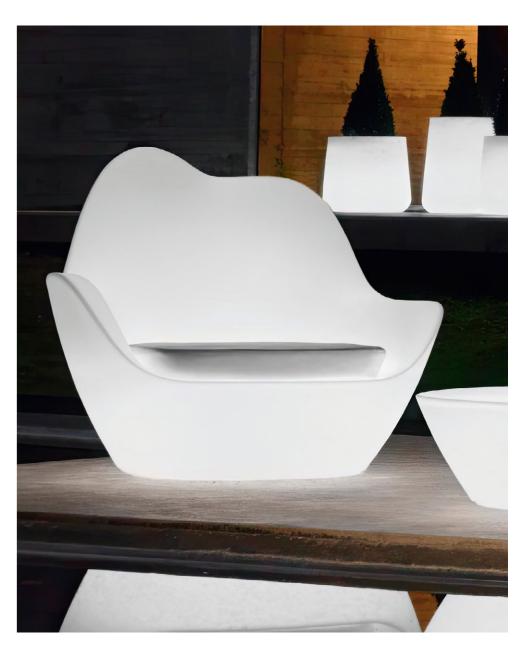

P. 242

Noma low table and low stool. White

P. 241

Noma Twins planter. White

**VOИDOM** 243

P. 242 — 245

Sabinas sofa and lounge chair. lce + RGBW and altea white

Coffee table. Ice + RGBW

Collection dimensions

P. 246 — 245 Sabinas armchair. Clay Mari-Sol dining table. Black and solid core black

P. 250 Origami Saru. Anthracite

Hyou. Tortora

P. 253 Origami Kotori. Ecru Tori. Tortora

Origami Inu. Tortora Neko. Anthracite Kitsune. Ecru Usagi. Brown