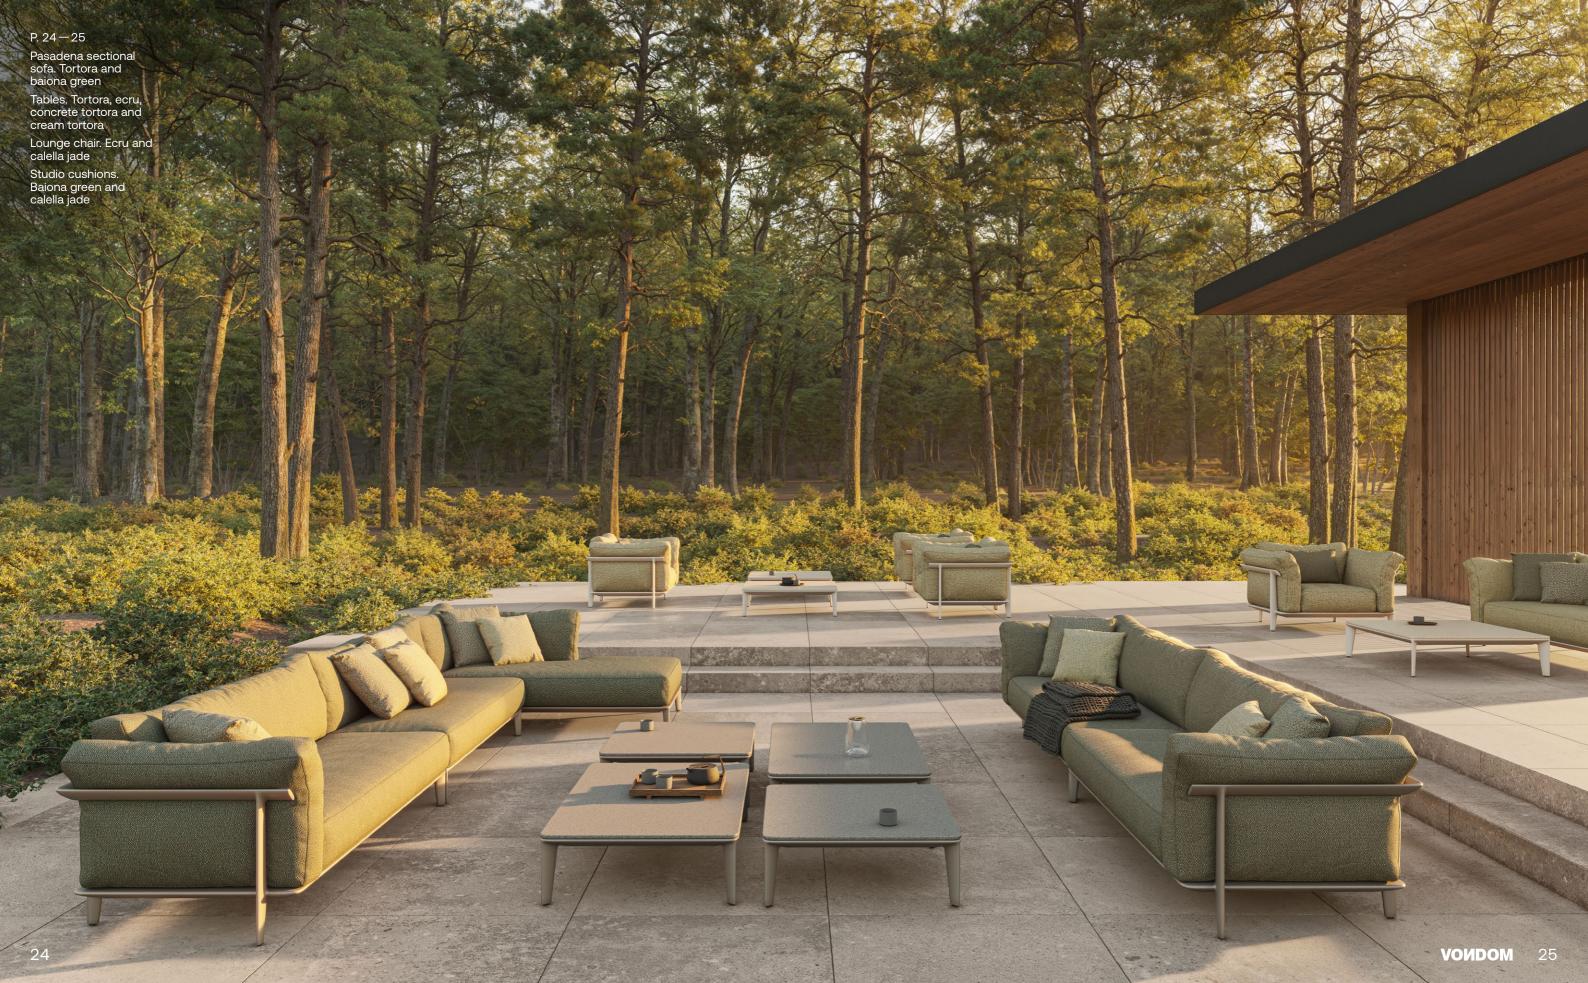

P. 22 - 23

Pasadena sectional sofa and lounge chair. Tortora and fisterra olive

Studio cushions. Fisterra olive and ribadeo olive

Tables. Tortora and concrete tortora

Collection dimensions

P. 26 – 27
Pasadena sun lounger. Tortora and fisterra olive