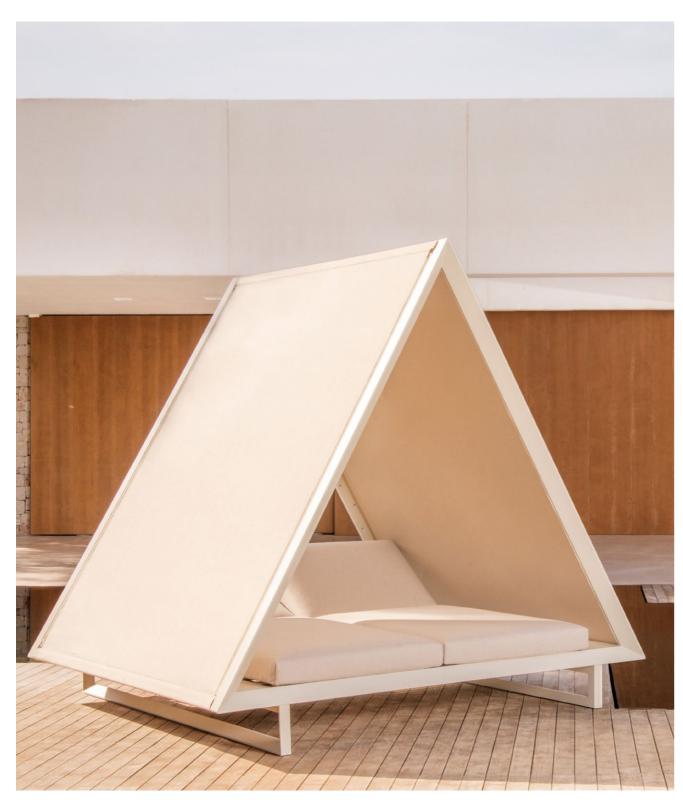

# P. 132

Moon daybed with woven rope roof. White, getaria gallant and white rope

# P. 135

Moon daybed with fabric roof. Ecru, getaria oasis and roof fabric white

Studio cushions. Getaria cream

Moon daybed. Ecru and getaria oasis Studio cushions. Getaria cream

P. 136

Ulm square planater. Cream