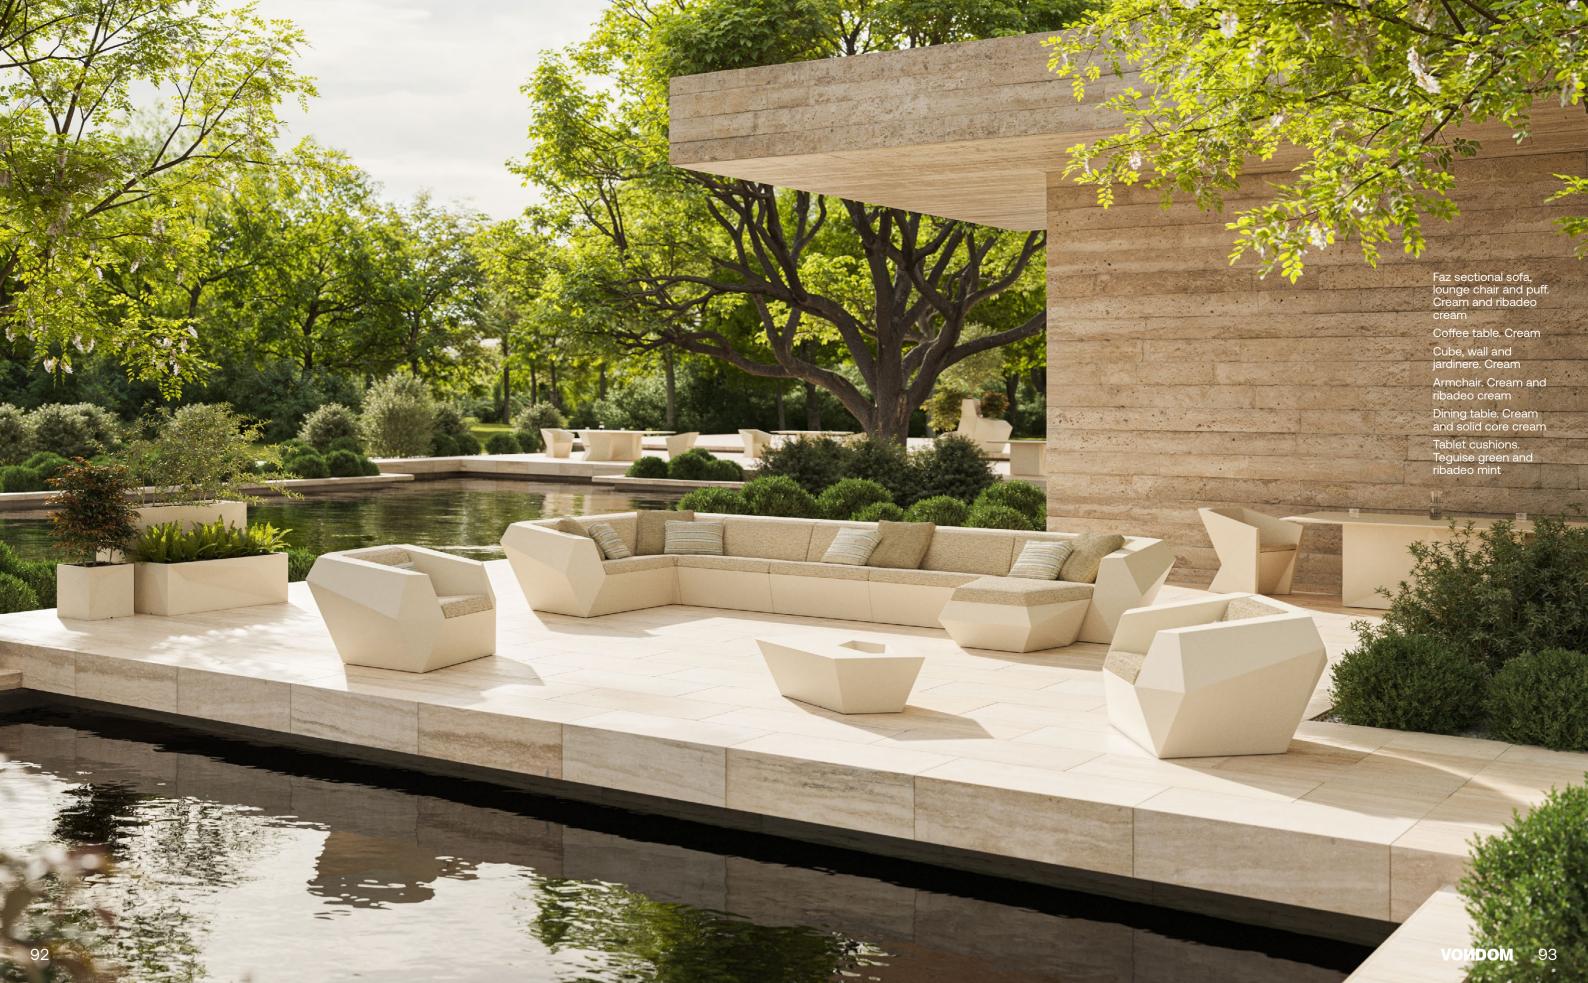

Daybed with hinged canopy. Cream, ecru and ribadeo cream

Pots. Cream

Tablet cushions. Ribadeo mint and teguise green

Collection dimensions

P. 90—89
Faz sunbed and sun lounger table. Cream
Sun lounger. Cream and ribadeo cream

Faz inox. steel wire table. White and solid core white

Steel legs chair and steel legs chair armerest. White and white

Lamp. White and ice + RGBW

Faz armchair. Cream and ribadeo cream Dining table. Cream and solid core cream Planter set. Cream

P. 96 — 95

Faz bench. Cream and ribadeo cream

Counter. Tortora

Bar stool. Ecru and ecru

Clear legs armchair. Ecru

Table. Ecru and ecru

P. 96

Faz Wood stool. Wood 2 and black