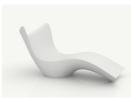

P. 40 — 41

Tulum chair. Brown, natural teak and zumaia white

Table. Brown and natural teak

Tulum Sofa XL. Brown, natural teak and zumaia white

Coffee table. Brown and natural teak

Suave cushions. Zumaia white and zumaia black

Collection dimensions

P. 42 - 43

Tulum lounge chair. Brown, natural teak and zumaia white

Suave cushions. Zumaia white and zumaia black

Tulum chair. Brown, natural teak and zumaia white

Table. Brown and natural teak

Tulum sofa XL. Brown, natural teak and zumaia white

Coffee table. Brown and natural teak

**VOИDOM** 43

P. 44-45

Tulum lounge chair. Brown, natural teak and louro cream

Sofa. Brown, natural teak and louro cream