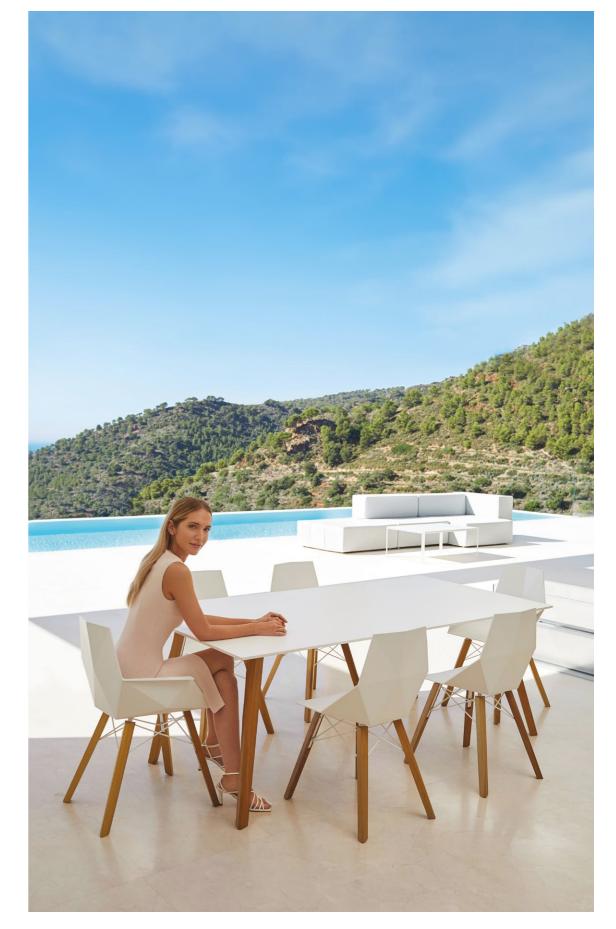

100 **VOUDOM** 101

P. 100 — 103 Iglú daybed. White, roof fabric white and portonovo cream Studio cushions. Getaria gray and getaria black

Collection dimensions

P. 102 — 105

Vertex chair. White

Dining table. White and stone finish white