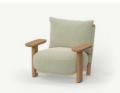

P. 40 — 41

Tulum chair. Brown, natural teak and zumaia white

Table. Brown and natural teak

Tulum Sofa XL. Brown, natural teak and zumaia white

Coffee table. Brown and natural teak

Suave cushions. Zumaia white and zumaia black

Collection dimensions

P. 42 - 43

Tulum lounge chair. Brown, natural teak and zumaia white

Suave cushions. Zumaia white and zumaia black

Tulum chair. Brown, natural teak and zumaia white

Table. Brown and natural teak