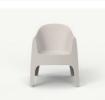

P. 40 — 41

Tulum chair. Brown, natural teak and zumaia white

Table. Brown and natural teak

Tulum Sofa XL. Brown, natural teak and zumaia white

Coffee table. Brown and natural teak

Suave cushions. Zumaia white and zumaia black

Collection dimensions

P. 42 - 43

Tulum lounge chair. Brown, natural teak and zumaia white

Suave cushions. Zumaia white and zumaia black

Tulum chair. Brown, natural teak and zumaia white

Table. Brown and natural teak

Tulum sofa XL. Brown, natural teak and zumaia white

Coffee table. Brown and natural teak

**VOИDOM** 43

P. 44-45

Tulum lounge chair. Brown, natural teak and louro cream

Sofa. Brown, natural teak and louro cream