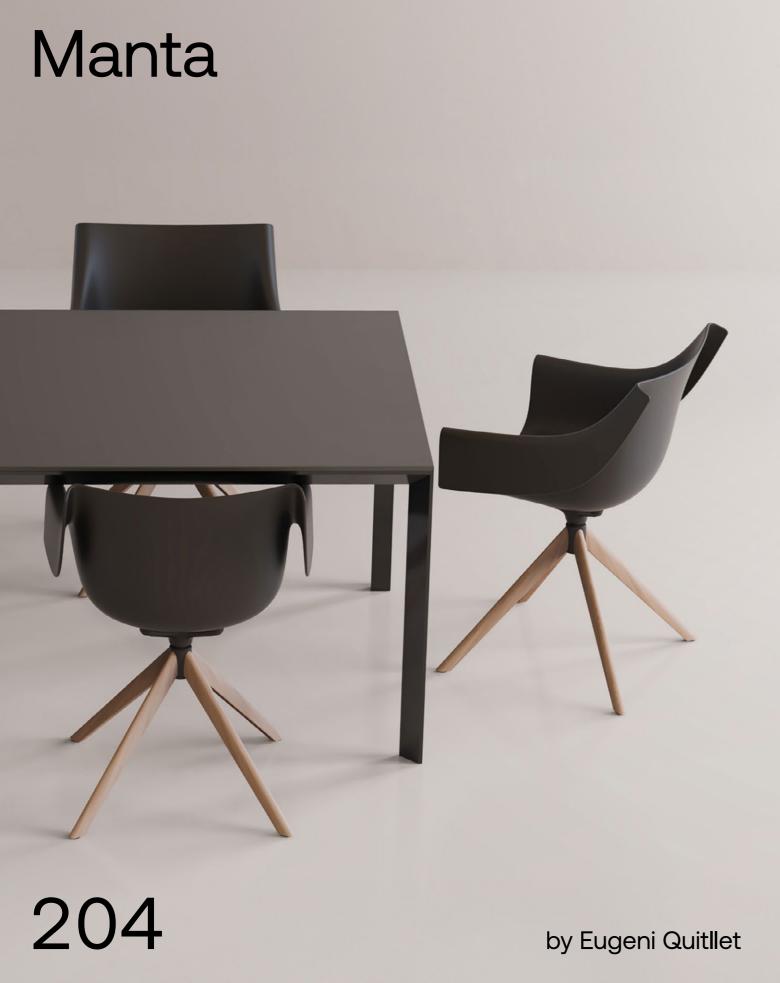

P. 200 — 203

Quartz chair, chair with arms and folding chair. Ecru

Tables. Ecru and solid core ecru

Manta wooden swivel armchair. Wood 2 and black

Frame table. Black and black

P. 205

Manta swivel armchair. White and white