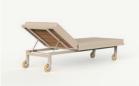

### P. 128

Ulm daybed with parasol. Lacquered white, altea white and sunvision white parasol

# P. 131

Ulm daybed with fixed backrest. Ecru and arousa white

Studio cushions. Arousa white

Ulm daybed with reclining backrest and retractable canopy. White, arousa camel and cream roof fabric

Studio cushions. Portonovo ecru and portonovo white

Collection dimensions

Ulm lounge chair and sofa. White and altea ecru

Coffee table. White

Ulm lounge chair and sectional sofa. White and altea ecru Coffee table. White and white glass