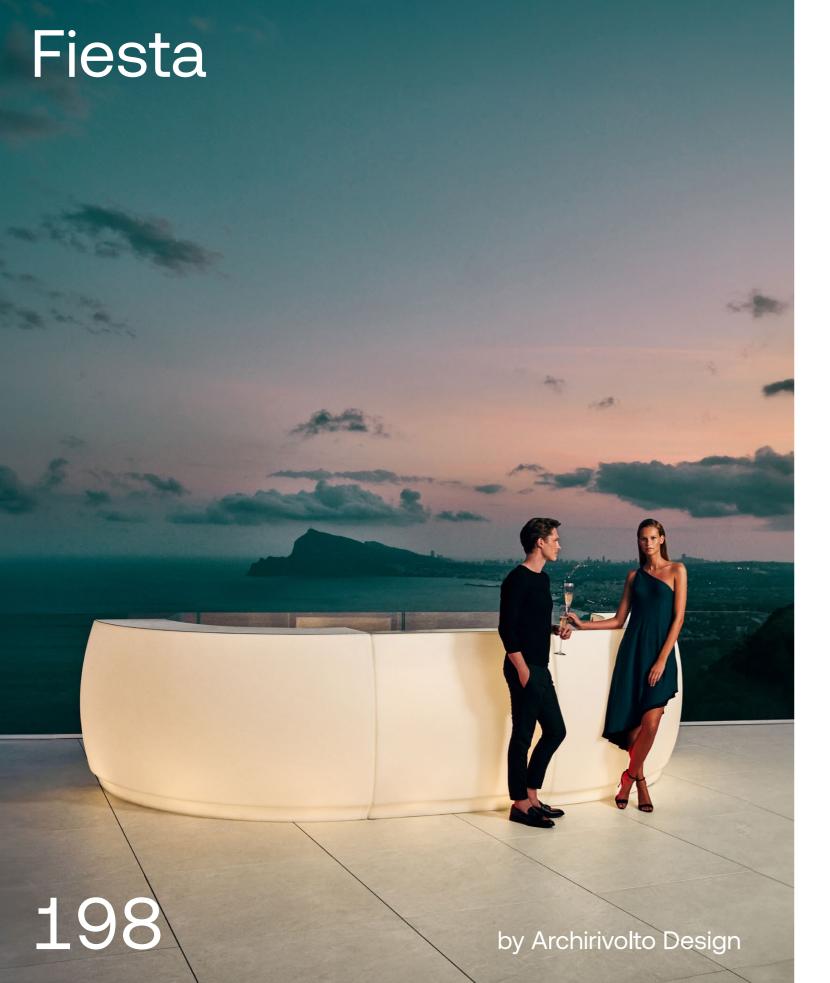

Blow sofa, lounge chair and coffee table. Cream

P. 195

Blow planters. Cream

Pillow lounge chair, puff, coffee table and planter. White

P. 197

Pillow sun lounger and coffee table. White

P. 196—199 Fiesta counter. Ice + RGBW

# Archirivolto Design

Fiesta, Pezzettina, Spritz

Claudio Dondoli – Marco Pocci, Italy. Archirivolto was founded in 1983 by Claudio Dondoli and Marco Pocci as an industrial planning, design and architecture studio. While studying Architecture in Florence, Claudio and Marco and some friends put up an experimental theatre group. When they decided to focus their joint efforts on design, consolidating their ties of friendship, their interest in theatre strongly influenced the setup of their new studio, drenched in creativity, sense of reality, respect and attention for the public.