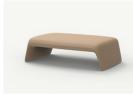

# Frame

P. 124 — 127 Frame lounge chair, sofa, and coffee table. Lacquered white Sun lounger. Lacquered white and altea white

Frame sectional sofa. Camel and arousa cream Coffee table. Camel

### P. 128

Ulm daybed with parasol. Lacquered white, altea white and sunvision white parasol