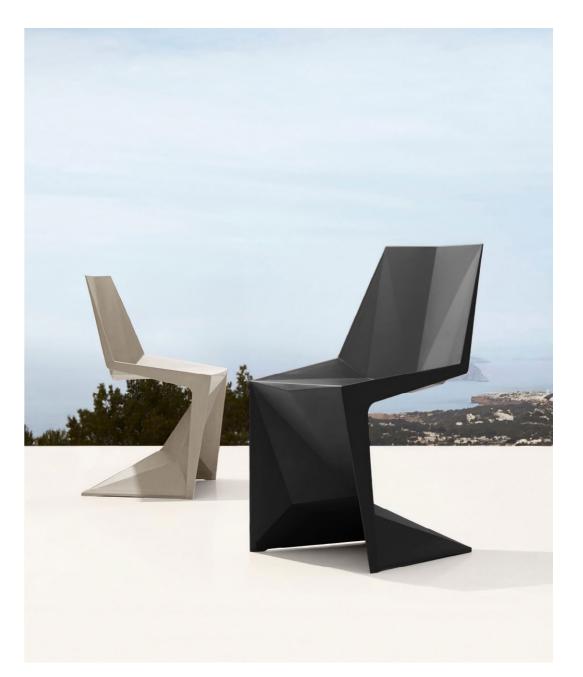

Vertex stool and Faz counter. White

P. 104 — 107 Voxel armchair. White Chair. Ecru and black

P. 106 — 109 Voxel sun lounger. White

Voxel armchair, sun lounger, chair, stool and side table. White

P. 110 — 109