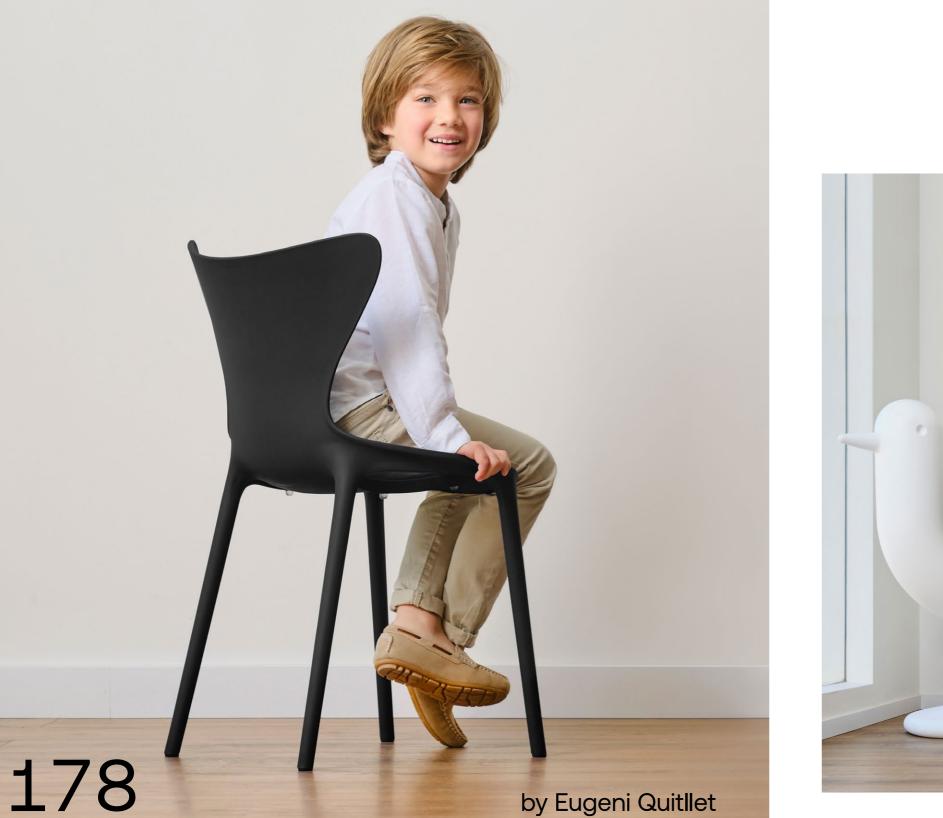

**VOИDOM** 173

P. 172 Love chair. Clay

P. 175 Love chair. Jade

P. 176 — 175 Love sun lounger. White and white

P. 178 — 181 Brooklyn stool, chair and chair with arms. Ecru

Mari-sol high table. Ecru and solid core ecru