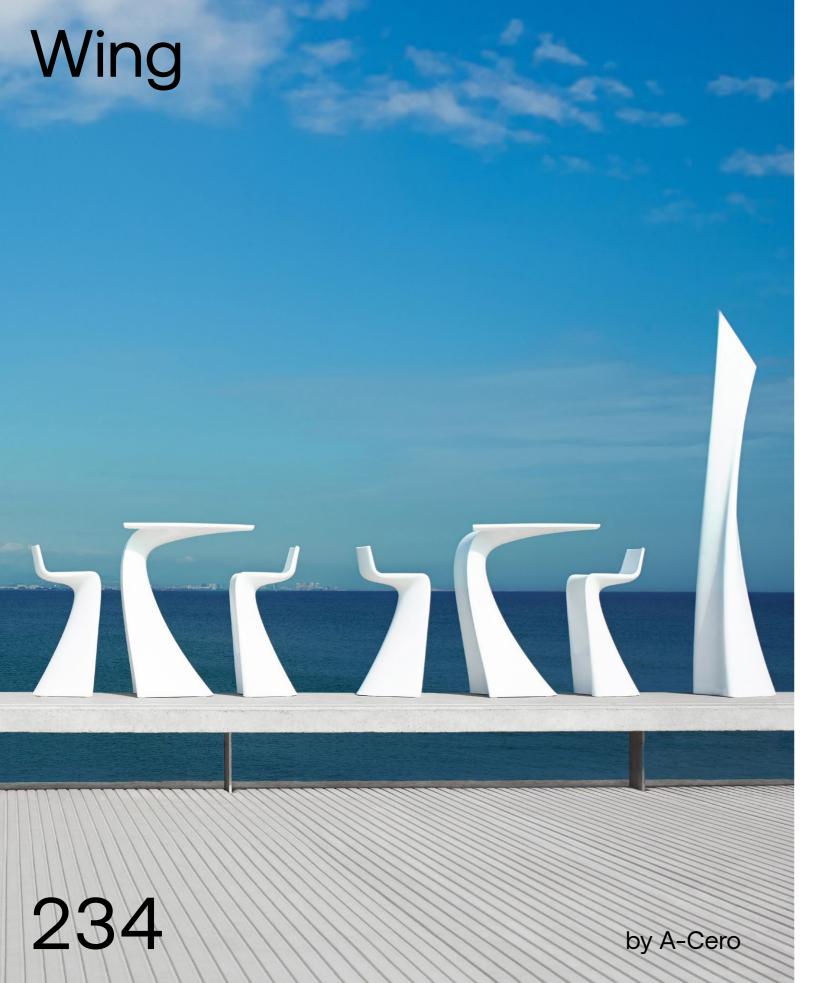

P. 230 — 233

Kes chair and chair with arms. White

Mari-sol table. White and solid core white

Collection dimensions

Wing stool and high table. White

Lamp. Ice + RGBW

P. 235

Wing low stool and coffee table. White