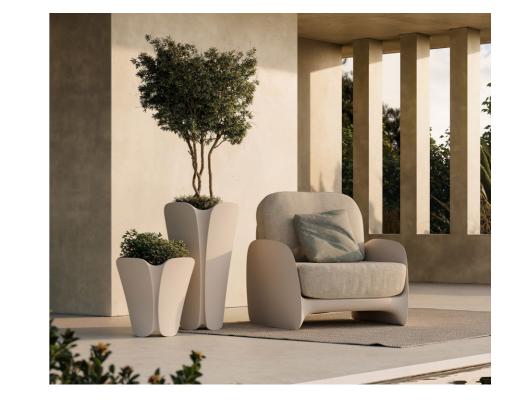

# Archirivolto Design

Fiesta, Pezzettina, Spritz

Claudio Dondoli – Marco Pocci, Italy. Archirivolto was founded in 1983 by Claudio Dondoli and Marco Pocci as an industrial planning, design and architecture studio. While studying Architecture in Florence, Claudio and Marco and some friends put up an experimental theatre group. When they decided to focus their joint efforts on design, consolidating their ties of friendship, their interest in theatre strongly influenced the setup of their new studio, drenched in creativity, sense of reality, respect and attention for the public.

**VOИDOM** 149

P. 150 — 153 Africa sun lounger. Tortora and tortora

P. 152 — 155

Pezzetina sofa, and lounge chair. Ecru and calella cream

Planters. Cream

Studio cushions. Calella cream and calella gray

Blow coffee table

Pezzetina armchair. Cream and cream

Table. Cream and solid core cream

Collection dimensions

P. 160

Stone planters. Ecru

P. 159

Stone sofa, lounge chair, coffee table and planter. Ecru

Ibiza low table, lounge chair, chair and chair with arms. White