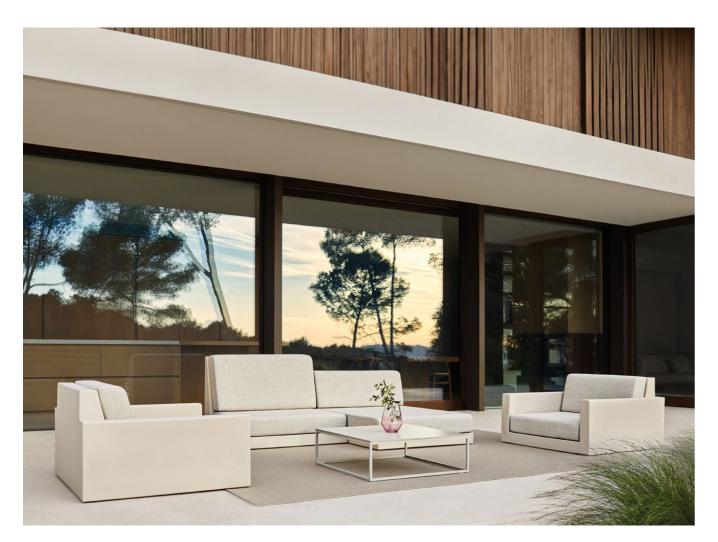

ora and solid core totrora

Planters. Tortora

Cylinder table lamp. Fumé

Tablet cushions. Baiona cream





Collection dimensions

DESIGN AWARDS 2023

Wallpaper\*



Gatsby cylinder table lamp. Fumé

Gatsby tables. Tortora and solid core tortora

Planters. Tortora Prisma table lamp.

Clear

Africa chair and stool. Ecru







Gatsby sun lounger. Ecru and ecru





Pixel sectional sofa and puff. Ecru, getaria brown, getaria cream, and getaria tortora

### P. 83

Pixel puff, cicrular puff, pentagonal puff and back cushion. Tortora, cream, fisterra cream and fisterra tortora

Table. Cream and solid core cream





### P. 84

Pixel sectional sofa and lounge chair. Cream and fisterra cream

Table. Cream and solid core cream

P. 85

Pixel sun lounger single and double. Tortora and altea white









Faz daybed. Cream and ribadeo cream

Daybed with hinged canopy. Cream, ecru and ribadeo cream

Pots. Cream

Tablet cushions. Ribadeo mint and teguise green







Collection dimensions



P. 90—89
Faz sunbed and sun lounger table. Cream
Sun lounger. Cream and ribadeo cream















Faz inox. steel wire table. White and solid core white

Steel legs chair and steel legs chair armerest. White and white

Lamp. White and ice + RGBW

Faz armchair. Cream and ribadeo cream Dining table. Cream and solid core cream Planter set. Cream





P. 96 — 95

Faz bench. Cream and ribadeo cream

Counter. Tortora

Bar stool. Ecru and ecru

Clear legs armchair. Ecru

Table. Ecru and ecru









P. 96

Faz Wood stool. Wood 2 and black

High table. Wood 2 and stone finish black

P. 99

Faz Wood ar