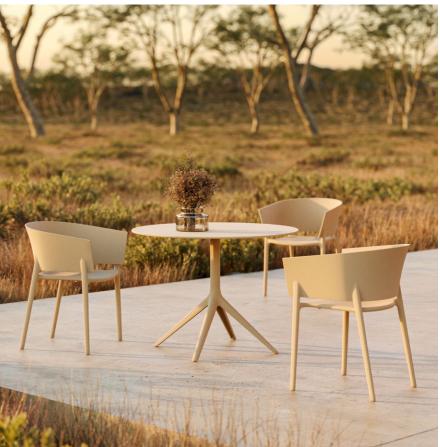

Madison upholstered chair. Cream and calella green

Gatsby dining table. Cream and wood finish oak 1

Africa lounge chair and sofa XL. Lacquered camel and fisterra camel

Tulum coffee table. Camel and teak wood

## P. 147

Africa padded armchair. Lacquered camel and fisterra camel

Tulum dining table. Camel and teak wood

Africa lounge chair, sofa and sofa XL. Lacquered camel and fisterra camel

Tulum coffe table. Camel and teak wood

Africa chair and armchair. Tortora

Mari-Sol tables. Tortora and solid core tortora

P. 147

Africa armchair. Cream

Stool. Clay

Chair. Tortora

Mari-Sol table. Cream and solid core cream

High table. Clay and solid core clay