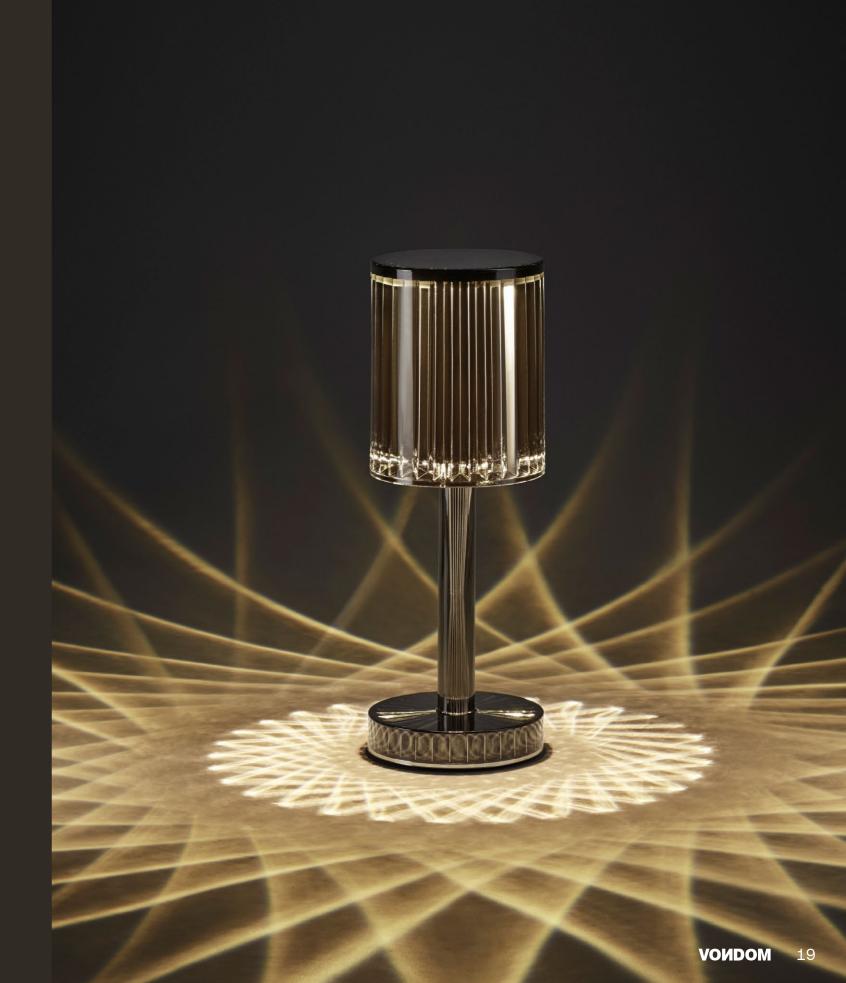

Planters. Tortora

Cylinder table lamp. Fumé

Tablet cushions. Baiona cream

Collection dimensions

DESIGN AWARDS 2023

Wallpaper\*

Gatsby cylinder table lamp. Fumé

Gatsby tables. Tortora and solid core tortora