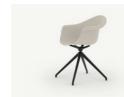

P. 230 — 233

Kes chair and chair with arms. White

Mari-sol table. White and solid core white

Collection dimensions

Wing stool and high table. White

Lamp. Ice + RGBW

P. 235

Wing low stool and coffee table. White