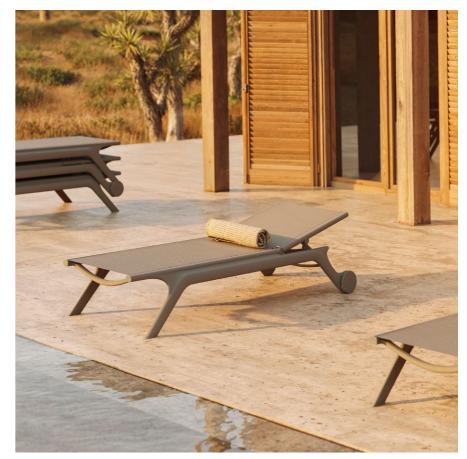

# Archirivolto Design

Fiesta, Pezzettina, Spritz

Claudio Dondoli – Marco Pocci, Italy. Archirivolto was founded in 1983 by Claudio Dondoli and Marco Pocci as an industrial planning, design and architecture studio. While studying Architecture in Florence, Claudio and Marco and some friends put up an experimental theatre group. When they decided to focus their joint efforts on design, consolidating their ties of friendship, their interest in theatre strongly influenced the setup of their new studio, drenched in creativity, sense of reality, respect and attention for the public.

**VOИDOM** 149

P. 150 — 153 Africa sun lounger. Tortora and tortora

P. 152 — 155

Pezzetina sofa, and lounge chair. Ecru and calella cream

Planters. Cream

Studio cushions. Calella cream and calella gray

Blow coffee table

Pezzetina armchair. Cream and cream

Table. Cream and solid core cream

Collection dimensions

P. 160

Stone planters. Ecru

P. 159

Stone sofa, lounge chair, coffee table and planter. Ecru

Ibiza low table, lounge chair, chair and chair with arms. White