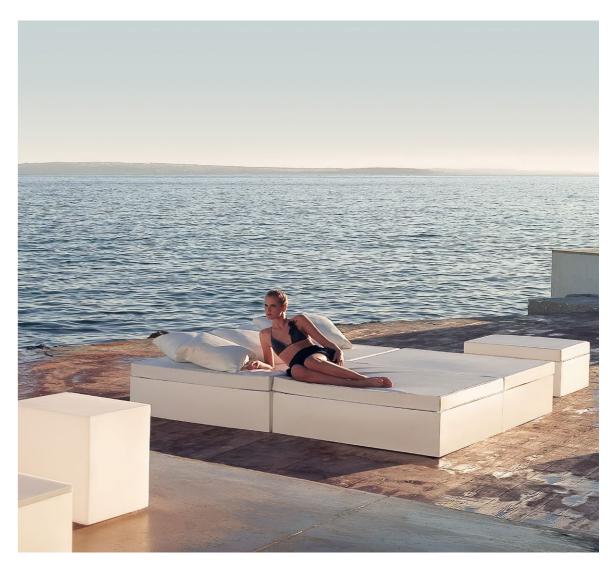

P. 258—261
Jut Chill ottoman,
coffee table and lamp.
Ice + RGBW

Daybed. Ice + RGBW and altea white

Collection dimensions

Curvada. Green Centro Alto. Black

P. 265

Organic planters. Black and green

P. 268

Angular and Medio Cilindro. Ecru