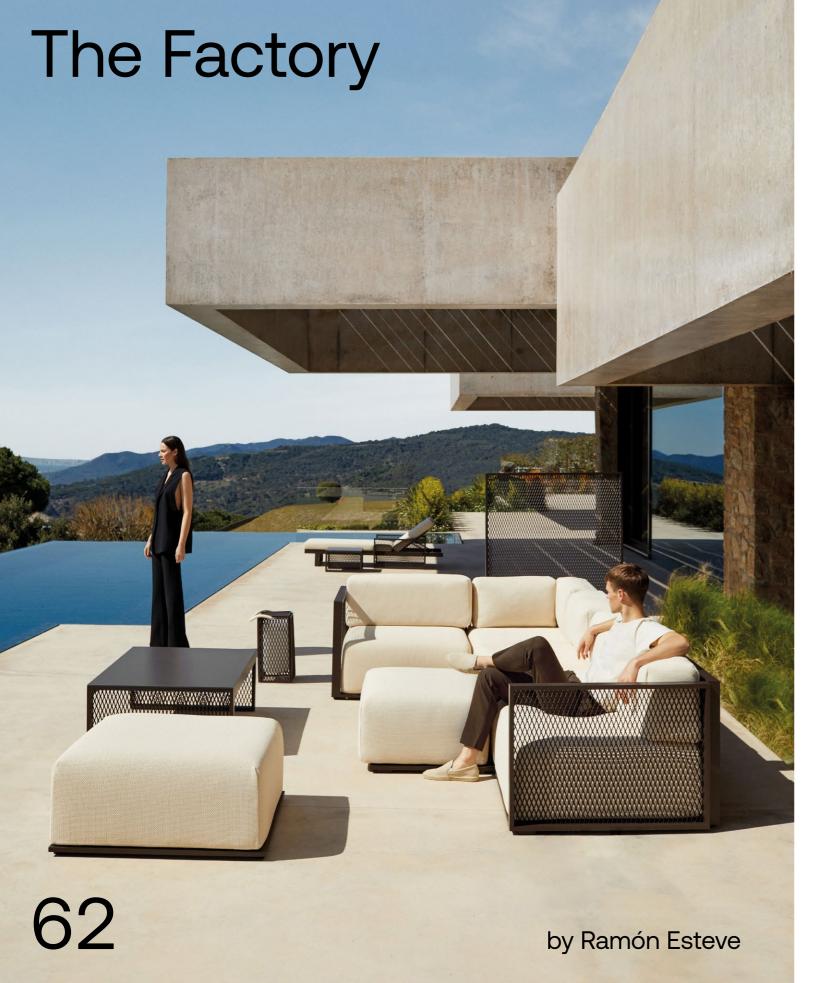

## P. 62

The Factory sectional sofa and puff. Brown and getaria cream

Coffee table. Brown and solid core brown

Lamp S and area divider. Brown

## P. 63

The Factory chair. Brown and getaria cream

Table. Brown and solid core brown

The Factory sun lounger. Brown and getaria cream

Lounger table. Brown and solid core brown

<u>Collection</u> dimensions

The Factory sectional sofa, lounge chair and puff. Brown and getaria cream

Coffee table. Brown and solid core brown

Area divider and Lamp S. Brown

The Factory area divider and planter. Brown

The Factory lamp S, M and L. Brown

The Factory daybed. Brown, getaria cream, curtain fabric cream and roof fabric cream

Tablet cushions. Portonovo ecru

VOUDOM

<u>Collection</u> <u>dimensions</u>

P.66 - 67

Vineyard sofa L and lounge chair. Cream, natural teak and getaria cream