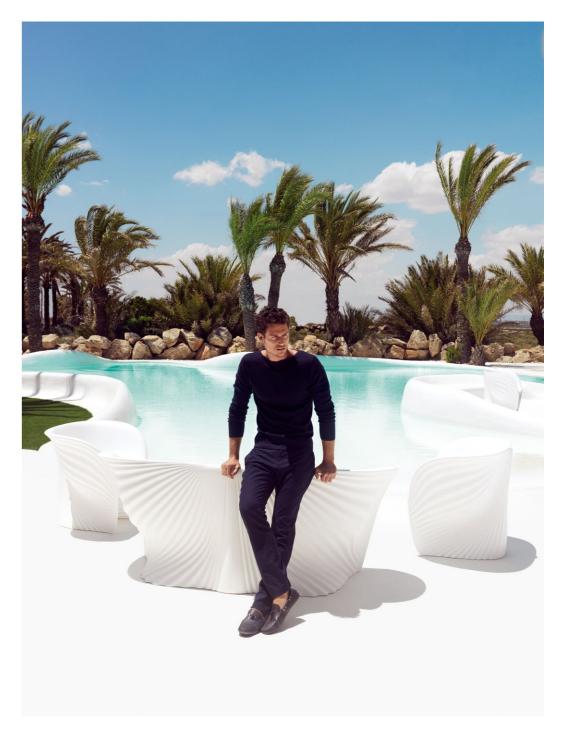

Bones planter. White

P. 229

UFO lounge chair. Black and white

Coffee table. Black and black glass

Collection dimensions

Pal jardiniere and high planter. Camel

P. 231

Pal jardinere, rised planter and planter. Camel

# Ora-Ïto

UFO

Born in 1977, this iconoclastic artist became globally famous at the end of the 90's by hijacking in 3D the products of the most emblematic and international brands such as Vuitton, Apple, Nike, Bic... Furthermore thanks to numerous publications in the press, the fiction turned into reality. When customers tried to purchase these imaginary products, the orders flooded Ora-Ïto's web site. This became the second digital work ever acquired by the National Funds of Contemporary Art (FNAC). During the years 2000, Ora-Ito dedicated himself to his own studio and the creation of real products, by developing transversal projects of nearly all the business sectors of design, architecture, communication. and so on.

His creations conceal the codes of a new luxury, timeless and universal with the same minimal working drawing: evident forms to be understood in flash, fruit of his philosophy.