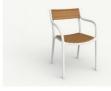

P. 40 — 41

Tulum chair. Brown, natural teak and zumaia white

Table. Brown and natural teak

Tulum Sofa XL. Brown, natural teak and zumaia white

Coffee table. Brown and natural teak

Suave cushions. Zumaia white and zumaia black

Collection dimensions

P. 42 - 43

Tulum lounge chair. Brown, natural teak and zumaia white

Suave cushions. Zumaia white and zumaia black

Tulum chair. Brown, natural teak and zumaia white

Table. Brown and natural teak