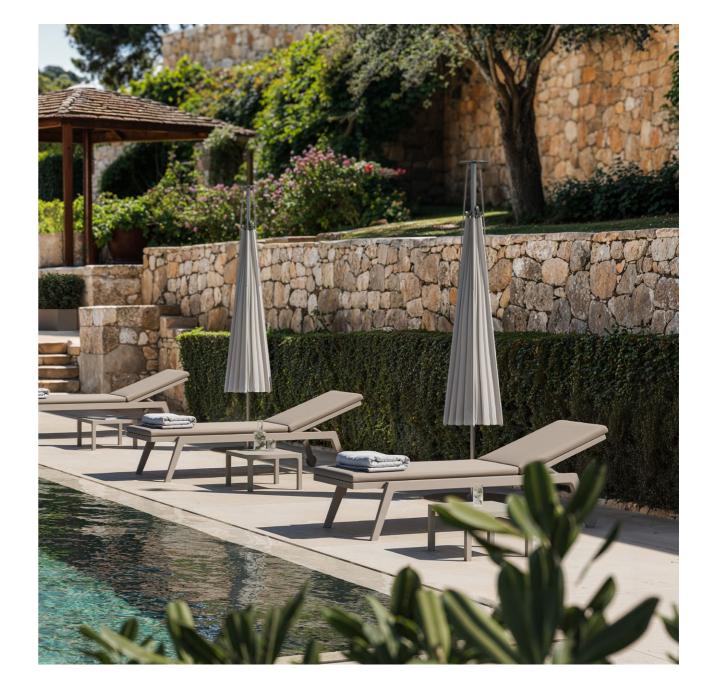

. Ecru

P. 159

Stone sofa, lounge chair, coffee table and planter. Ecru











Ibiza low table, lounge chair, chair and chair with arms. White

P. 163

Ibiza chair with arms, chair and armchair. Ecru

Lounge chair. White



P. 164

lbiza sun lounger, stool and chair. White

Mari-sol tables. White and solid core white

P. 163

lbiza low table and chair. White

Lounge chair and armchair. Jade





**VOИDOM** 165



P. 164-167 lbiza sun lounger and sun lounger table. White





Spritz chair. Tortora Armchair. White

P. 169

Spritz armchair, stool, high table, chair and chair with arms. White







Spritz sofa, stool, high table, coffee table, sun lounger and lounge chair. Black



Spritz stool and bar table. Black

Spritz sun lounger and sun lounger table. Ecru



170 **VOИDOM** 171





Spritz sun lounger. Tortora and portonvo tortora Sun lounger table. Tortora

**VOИDOM** 173





P. 172 Love chair. Clay

P. 175 Love chair. Jade



P. 176 — 175 Love sun lounger. White and white













P. 178 — 181 Brooklyn stool, chair and chair with arms. Ecru

Mari-sol high table. Ecru and solid core ecru





Collection dimensions



P. 180 - 183

Mari-Sol dining table. Tortora and tortora.

Dining table. Cream and cream

High table. Clay and clay

Africa chair. Tortora Armchair. Cream Stool. Clay







Wall Street armchair. White

Mari-sol table. White and solid core white

P. 185

Wall Street stool. White

Frame table. White and solid core white



P. 184—187 Hidra armchair. Black







P. 186 — 189 And arch and bench. White





by Jorge Pensi Studio

P. 188 Delta chair.