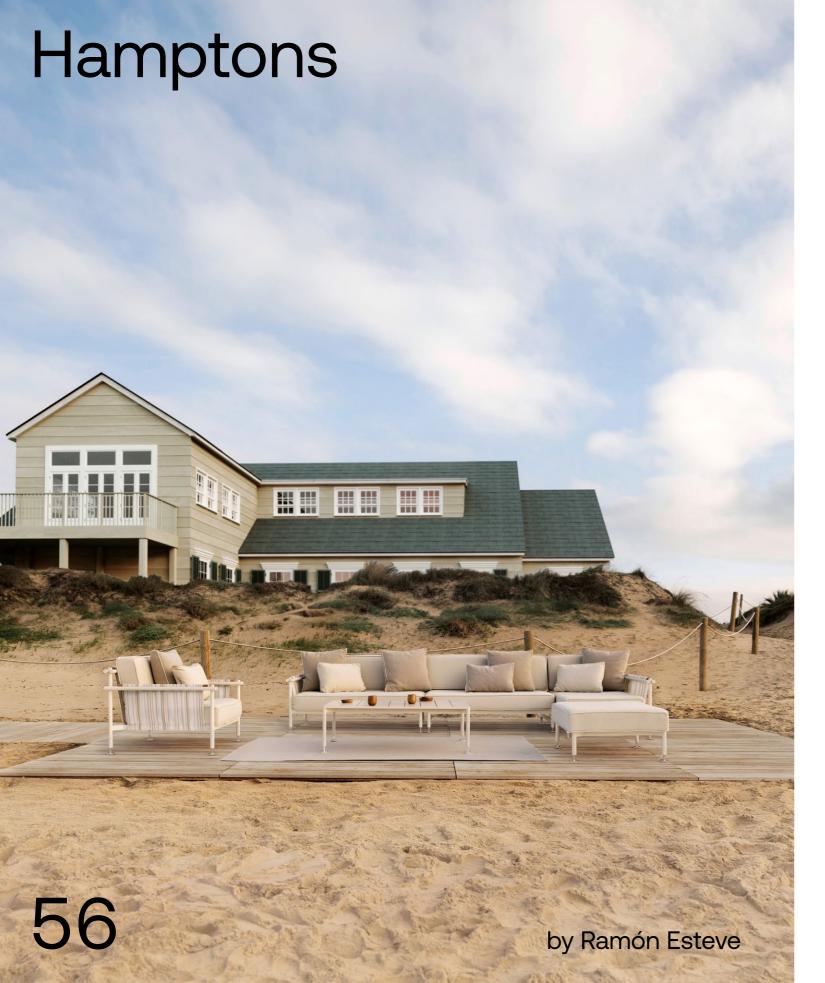

C table. Camel and solid core camel

Cushions. Fisterra camel and roses tortora

Collection dimensions

P. 56 - 57

Hamptons lounge chair and sectional sofa. Cream, portonovo cream and llanes cream

Cushions. Portonovo cream and portonovo camel