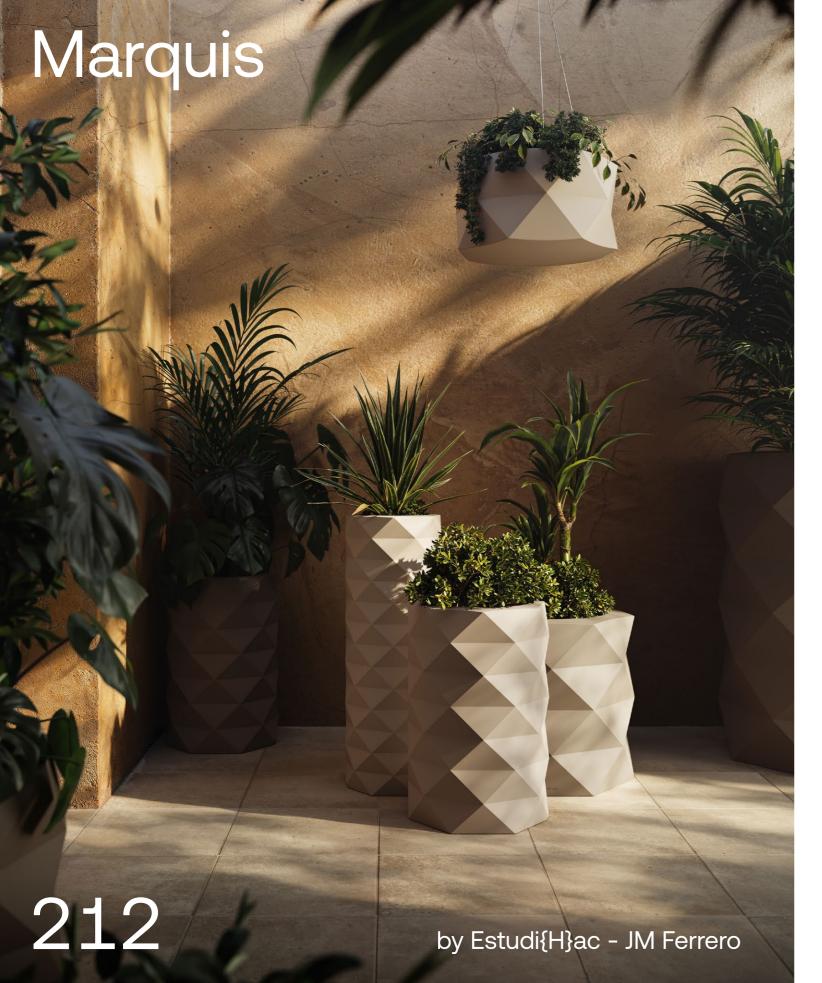

Mari-sol table and high table. White and solid core white

dimensions

P. 210 Vases lamps. Ice + RGBW

Vases island. Ice + RGBW and altea white

P. 209 Vases lamps. Ice + RGBW

**VOUDOM** 211

P. 210 Marquis planters. Ecru and tortora

P. 213 Marquis lamps. Ice + RGBW

P. 214—213

Marquis table lamp.
Clear

Faz chair. Black Table. Black and solid core black

**VOИDOM** 215

P. 214 — 217 Skull stool, table and planters. Tortora

Collection dimensions

In 2003, José Manuel Ferrero founded estudi{H}ac to give life to all the ideas that appeared unceasingly in his head and in just 16 years he has turned his design workshop into a national and international reference. The passion he puts into his work is evident from the very beginning. Discreet, cultured, elegant and immensely creative, for Ferrero design is a way of life that keeps the mind fully active in terms of creativity.