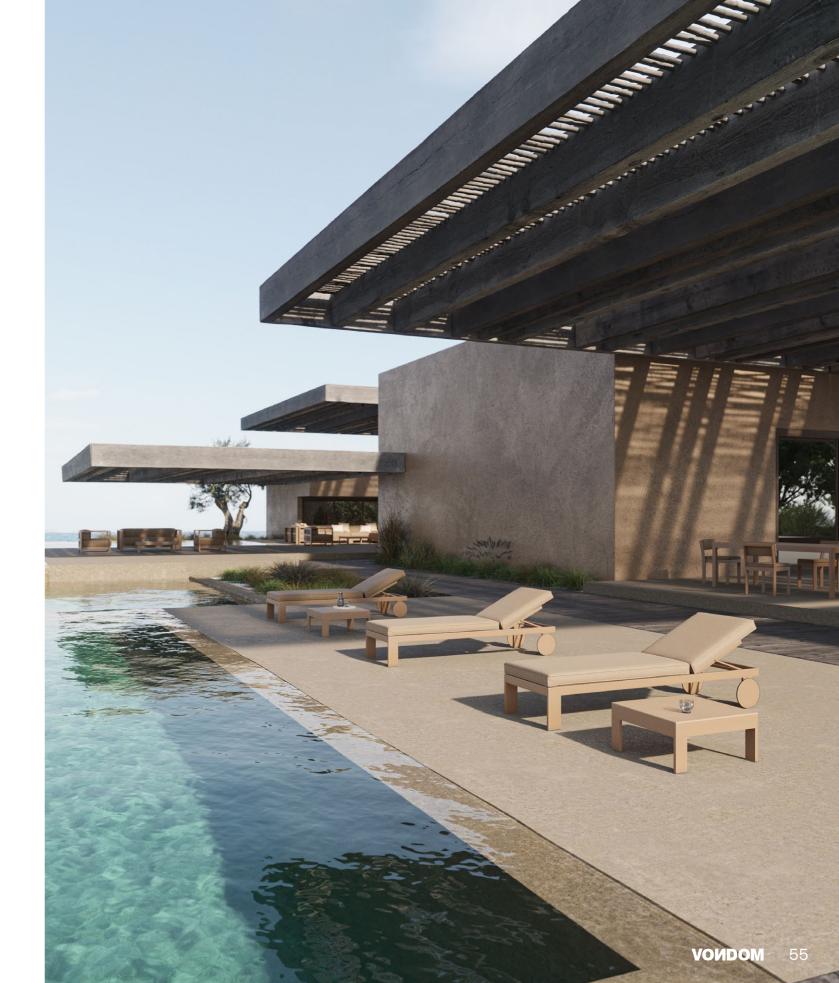

C table. Camel and solid core camel

Cushions. Fisterra camel and roses tortora

Collection dimensions

P. 56 - 57

Hamptons lounge chair and sectional sofa. Cream, portonovo cream and llanes cream

Cushions. Portonovo cream and portonovo camel