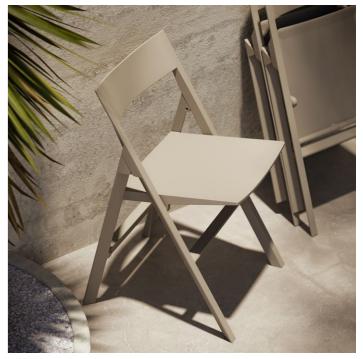

P. 200 — 203

Quartz chair, chair with arms and folding chair. Ecru

Tables. Ecru and solid core ecru

Manta wooden swivel armchair. Wood 2 and black

Frame table. Black and black

P. 205

Manta swivel armchair. White and white