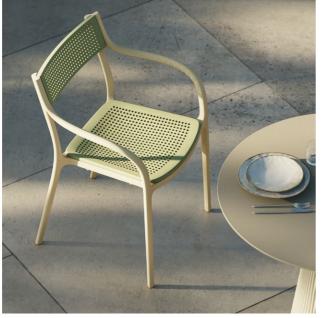

rope

# P. 135

Moon daybed with fabric roof. Ecru, getaria oasis and roof fabric white

Studio cushions. Getaria cream

Moon daybed. Ecru and getaria oasis Studio cushions. Getaria cream





P. 136

Ulm square planater. Cream

P. 135

Ulm jardinere. Cream







P. 136 — 139

Rest sectional sofa and lounge chair. Cream and portonovo cream

Coffee table. Cream







Collection dimensions



P. 140

Rest chair and dining table. Cream

P. 139

Rest sun lounger. Cream and portonovo cream

Sun lounger table. Cream















P. 140 — 143

Madison wood chair. Cream and teak wood Gatsby dining table. Tortora and solid core tortora

Madison wood chair. black and teak wood Madison slats chair. Tortora and tortora Wood chair. Tortora and teak wood

Madison slats chair. Black and tortora









P. 144 — 143

Madison upholstered chair. Tortora and calella tortora

Madison dots chair. Cream and jade

Madison dots chair. Tortora and ecru.

Gatsby dining table. Tortora and solid core tortora

Madison upholstered chair. Cream and calella green

Gatsby dining table. Cream and wood finish oak 1







Africa lounge chair and sofa XL. Lacquered camel and fisterra camel

Tulum coffee table. Camel and teak wood

## P. 147

Africa padded armchair. Lacquered camel and fisterra camel

Tulum dining table. Camel and teak wood











Africa lounge chair, sofa and sofa XL. Lacquered camel and fisterra camel

Tulum coffe table. Camel and teak wood

Africa chair and armchair. Tortora

Mari-Sol tables. Tortora and solid core tortora

P. 147

Africa armchair. Cream

Stool. Clay

Chair. Tortor