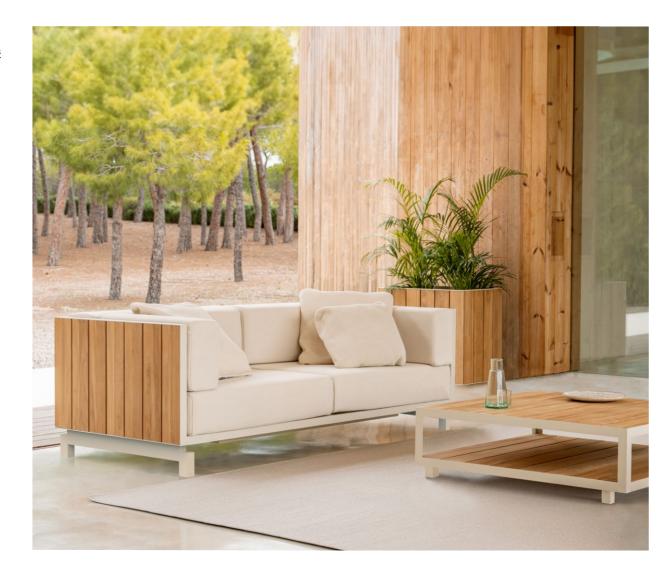

The Factory daybed. Brown, getaria cream, curtain fabric cream and roof fabric cream

Tablet cushions. Portonovo ecru

VOUDOM

<u>Collection</u> <u>dimensions</u>

P.66 - 67

Vineyard sofa L and lounge chair. Cream, natural teak and getaria cream

Cushions. Getaria cream

Coffee table L and planter L. Cream and natural teak

Vineyard table and chair. Cream and natural teak

Vineyard planter L. Cream and natural teak

Sun lounger. Cream, natural teak and getaria cream