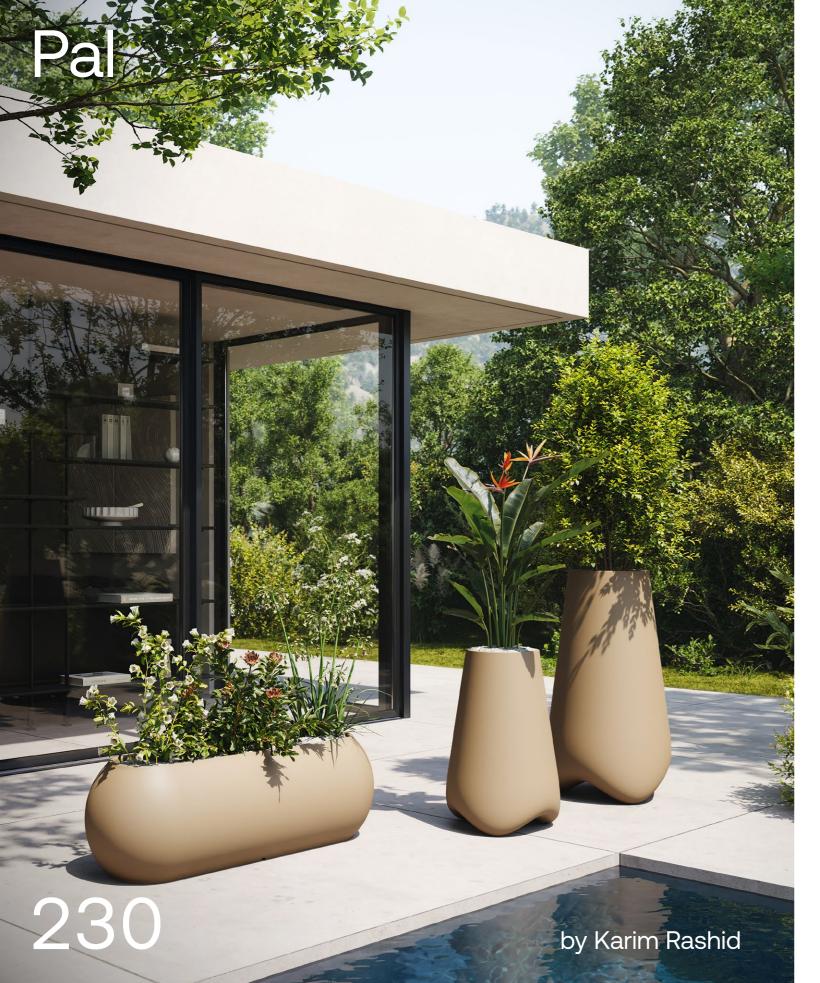

Bones planter. White

P. 229

UFO lounge chair. Black and white

Coffee table. Black and black glass

Collection dimensions

Pal jardiniere and high planter. Camel

P. 231

Pal jardinere, rised planter and planter. Camel