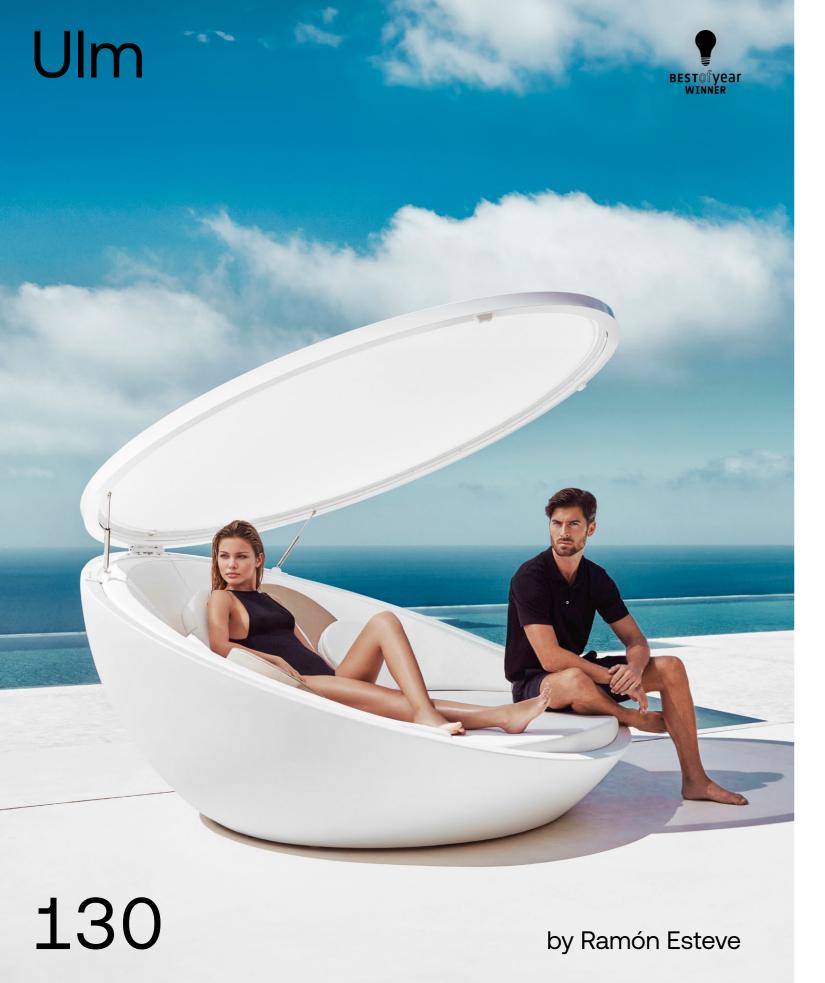

### P. 128

Ulm daybed with parasol. Lacquered white, altea white and sunvision white parasol

# P. 131

Ulm daybed with fixed backrest. Ecru and arousa white

Studio cushions. Arousa white

Ulm daybed with reclining backrest and retractable canopy. White, arousa camel and cream roof fabric

Studio cushions. Portonovo ecru and portonovo white

Collection dimensions

Ulm lounge chair and sofa. White and altea ecru

Coffee table. White

Ulm lounge chair and sectional sofa. White and altea ecru Coffee table. White and white glass