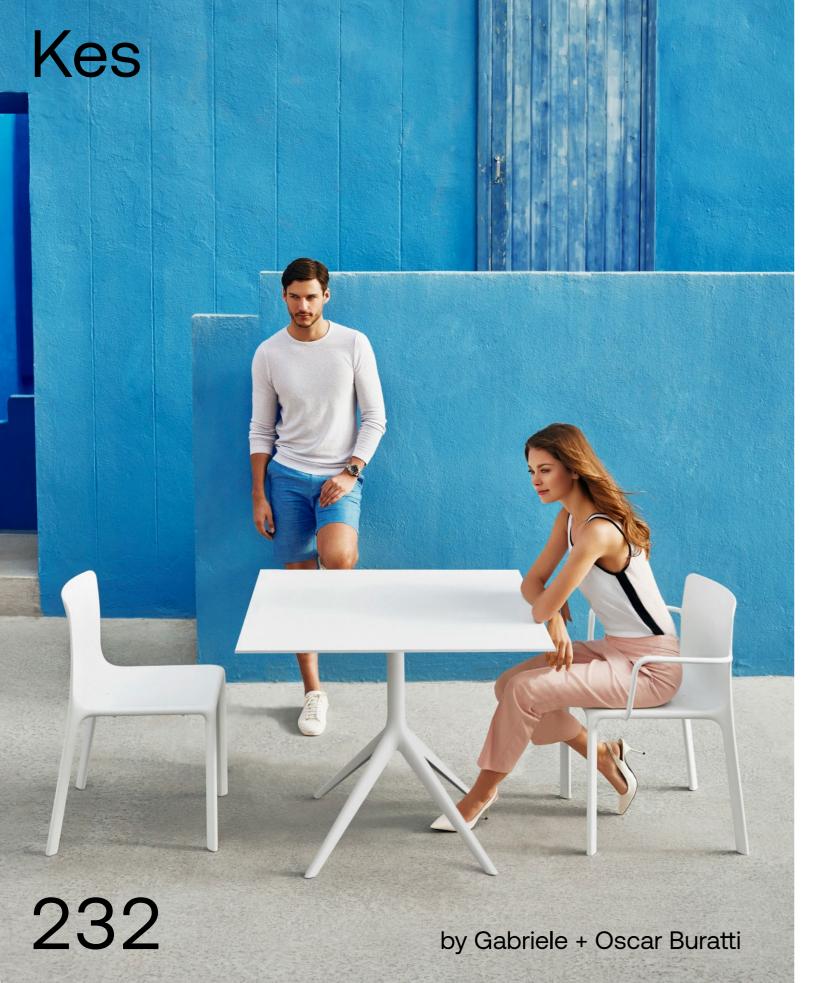

P. 230 — 233

Kes chair and chair with arms. White

Mari-sol table. White and solid core white

Collection dimensions

Wing stool and high table. White

Lamp. Ice + RGBW

P. 235

Wing low stool and coffee table. White