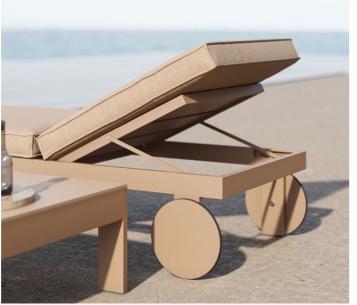

C table. Camel and solid core camel

Cushions. Fisterra camel and roses tortora

Collection dimensions

P. 56 - 57

Hamptons lounge chair and sectional sofa. Cream, portonovo cream and llanes cream

Cushions. Portonovo cream and portonovo camel