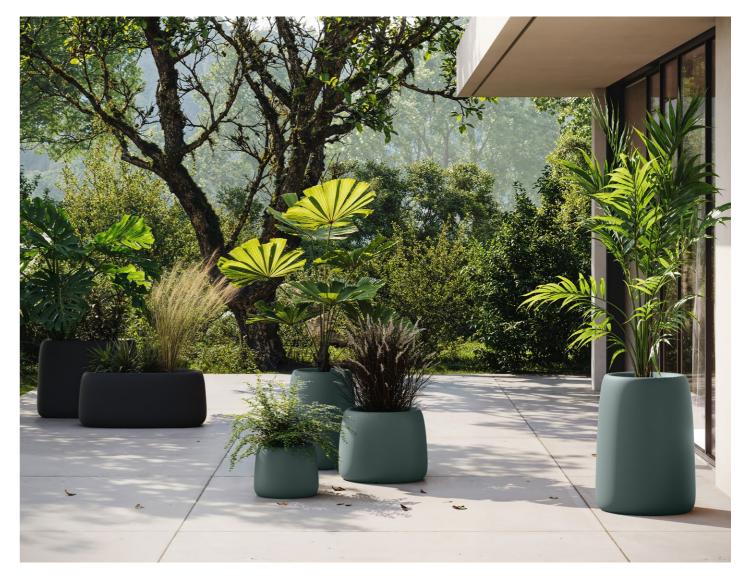

P. 258—261
Jut Chill ottoman,
coffee table and lamp.
Ice + RGBW

Daybed. Ice + RGBW and altea white

Collection dimensions

Curvada. Green Centro Alto. Black

P. 265

Organic planters. Black and green

P. 268

Angular and Medio Cilindro. Ecru