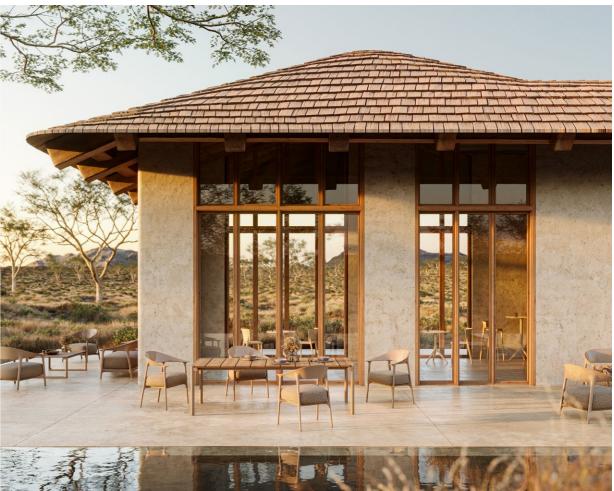

Madison upholstered chair. Cream and calella green

Gatsby dining table. Cream and wood finish oak 1

Africa lounge chair and sofa XL. Lacquered camel and fisterra camel

Tulum coffee table. Camel and teak wood

## P. 147

Africa padded armchair. Lacquered camel and fisterra camel

Tulum dining table. Camel and teak wood

Africa lounge chair, sofa and sofa XL. Lacquered camel and fisterra camel

Tulum coffe table. Camel and teak wood

Africa chair and armchair. Tortora

Mari-Sol tables. Tortora and solid core tortora

P. 147

Africa armchair. Cream

Stool. Clay

Chair. Tortora

Mari-Sol table. Cream and solid core cream

High table. Clay and solid core clay

**VOИDOM** 149

P. 150 — 153 Africa sun lounger. Tortora and tortora

P. 152 — 155

Pezzetina sofa, and lounge chair. Ecru and calella cream

Planters. Cream

Studio cushions. Calella cream and calella gray

Blow coffee table