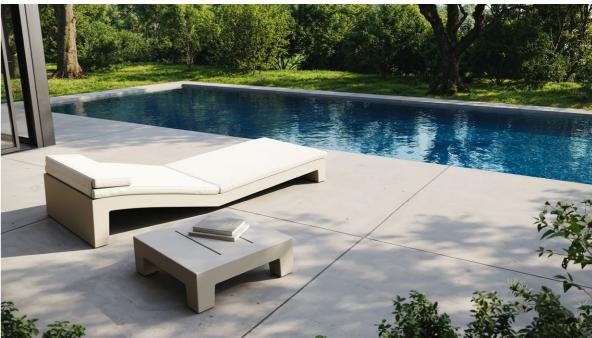

Jut sun lounger. Ecru and arousa white

Sun lounger table. Ecru

Collection dimensions

P. 258

Jut sofa, lounge chair and coffee table. Ecru

P. 257

Jut high table and stool. Ecru

**VOUDOM** 259

P. 258—261
Jut Chill ottoman,
coffee table and lamp.
Ice + RGBW

Daybed. Ice + RGBW and altea white

Collection dimensions

Curvada. Green Centro Alto. Black

P. 265

Organic planters. Black and green

P. 268

Angular and Medio Cilindro. Ecru