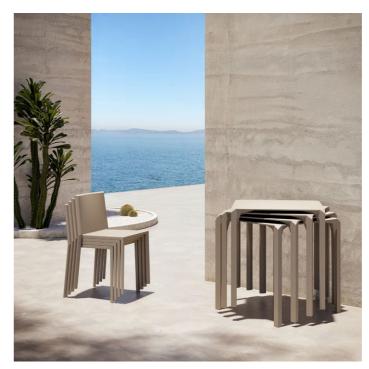

P. 200 — 203

Quartz chair, chair with arms and folding chair. Ecru

Tables. Ecru and solid core ecru

Manta wooden swivel armchair. Wood 2 and black

Frame table. Black and black

P. 205

Manta swivel armchair. White and white