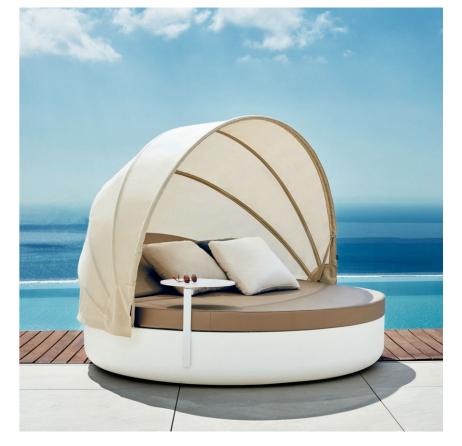

100 **VOUDOM** 101

P. 100 — 103 Iglú daybed. White, roof fabric white and portonovo cream Studio cushions. Getaria gray and getaria black

Collection dimensions

P. 102 — 105

Vertex chair. White

Dining table. White and stone finish white