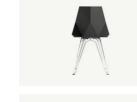

100 **VOUDOM** 101

P. 100 — 103 Iglú daybed. White, roof fabric white and portonovo cream Studio cushions. Getaria gray and getaria black

Collection dimensions

P. 102 — 105

Vertex chair. White

Dining table. White and stone finish white

Vertex stool and Faz counter. White

P. 104 — 107 Voxel armchair. White Chair. Ecru and black

P. 106 — 109 Voxel sun lounger. White

Voxel armchair, sun lounger, chair, stool and side table. White

P. 110 — 109