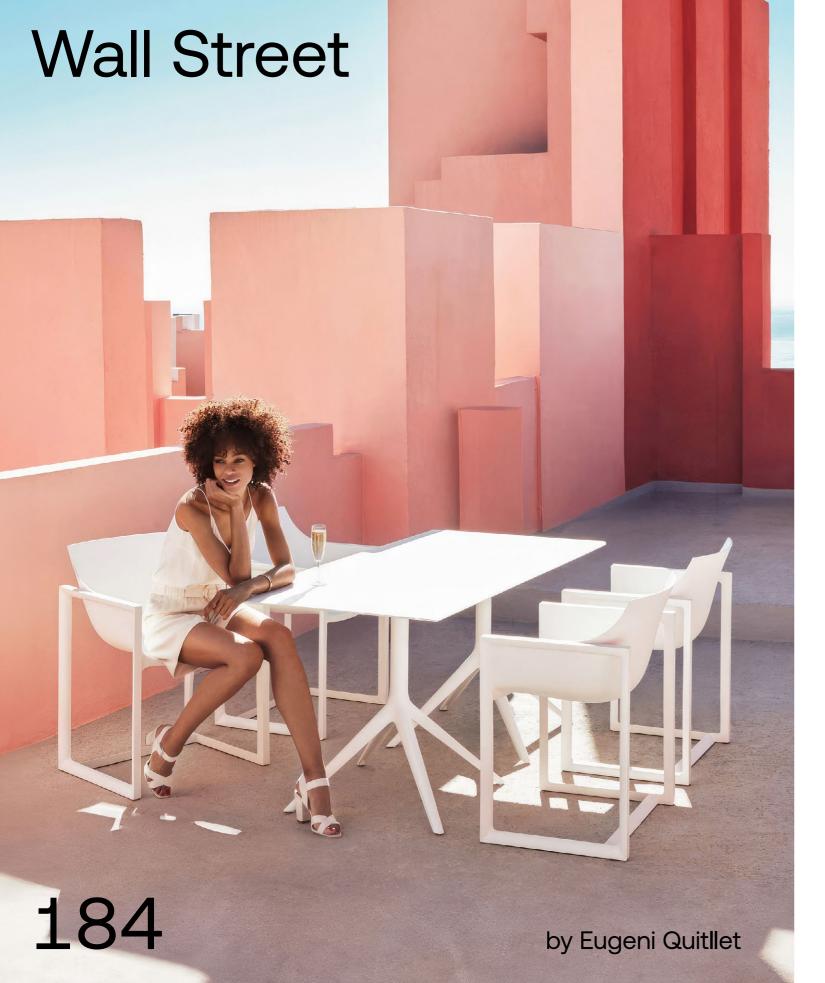

Collection dimensions

P. 180 - 183

Mari-Sol dining table. Tortora and tortora.

Dining table. Cream and cream

High table. Clay and clay

Africa chair. Tortora Armchair. Cream Stool. Clay

Wall Street armchair. White

Mari-sol table. White and solid core white

P. 185

Wall Street stool. White

Frame table. White and solid core white

P. 184—187 Hidra armchair. Black

P. 186 — 189 And arch and bench. White

by Jorge Pensi Studio