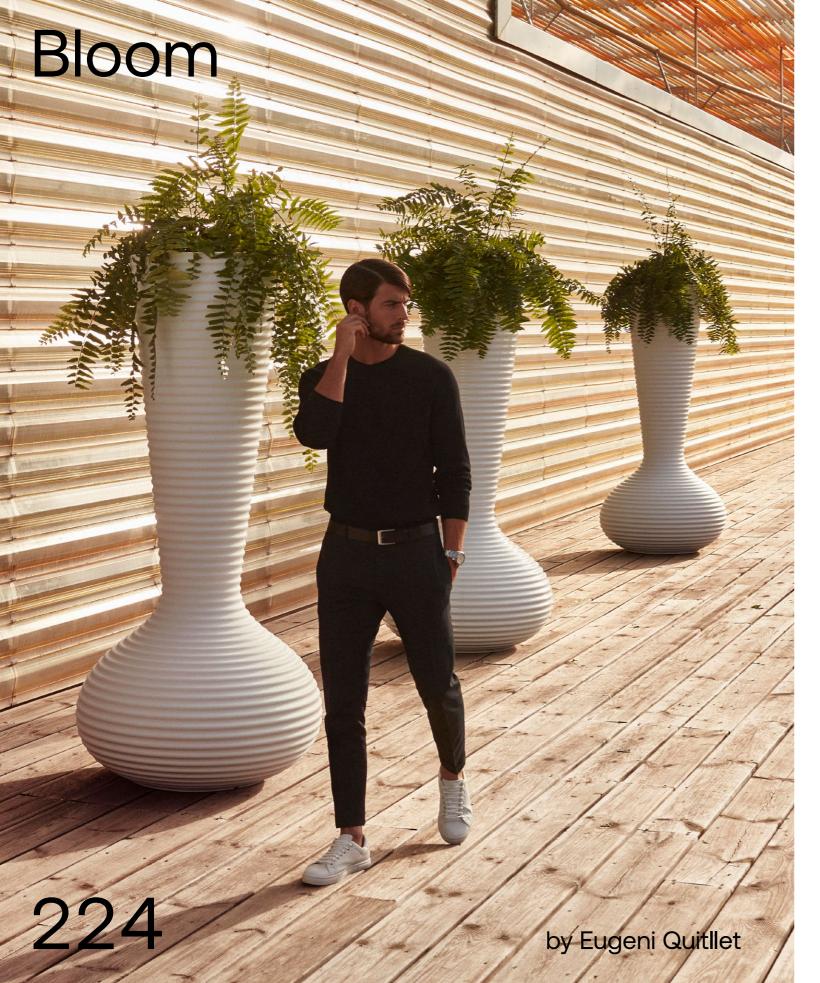

Bum-Bum sofa, coffee table and lounge chair. Ice + RGBW

Collection dimensions

Bloom planter. Lacquered white

P. 225

Bloom lamp. Ice + RGBW

<u>Collection</u> <u>dimensions</u>

Biophilia chair. White Table. Ice + RGBW