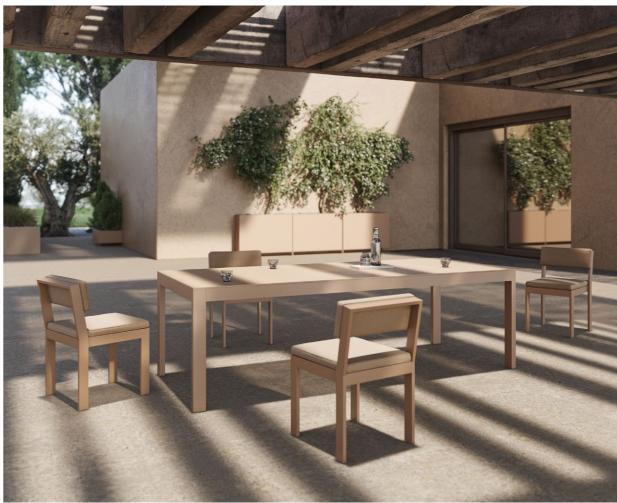

P. 139

Rest sun lounger. Cream and portonovo cream

Sun lounger table. Cream

P. 140 — 143

Madison wood chair. Cream and teak wood Gatsby dining table. Tortora and solid core tortora

Madison wood chair. black and teak wood Madison slats chair. Tortora and tortora Wood chair. Tortora and teak wood