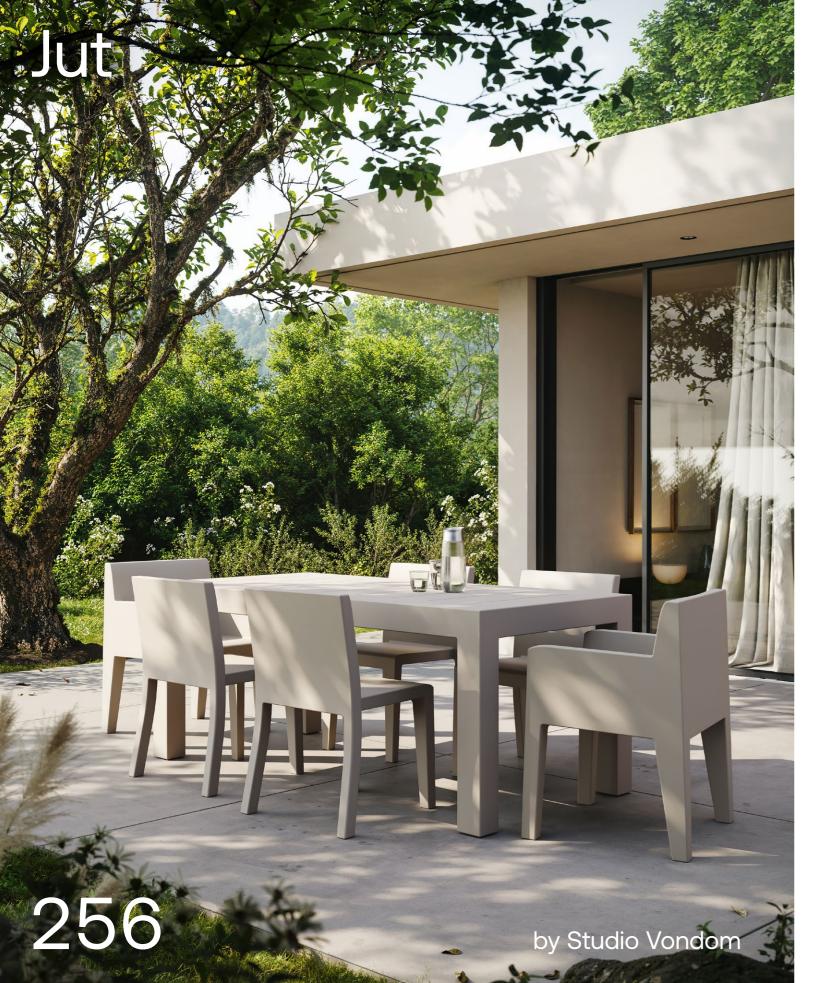

Collection dimensions

Origami Kashi, Yuri and Hasu planters. Camel

Hanami planter. Green

Origami Hinoki planter. Cream

**VOUDOM** 255

Jut table, chair and armchair. Ecru

P. 257

Jut table and chair. Ecru

Jut sun lounger. Ecru and arousa white

Sun lounger table. Ecru

Collection dimensions

P. 258

Jut sofa, lounge chair and coffee table. Ecru

P. 257

Jut high table and stool. Ecru

**VOUDOM** 259