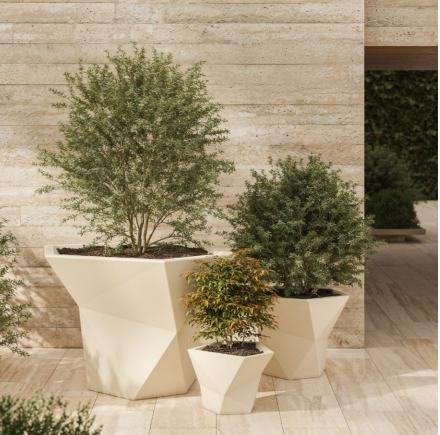

Bones planter. White

P. 229

UFO lounge chair. Black and white

Coffee table. Black and black glass

Collection dimensions

Pal jardiniere and high planter. Camel

P. 231

Pal jardinere, rised planter and planter. Camel