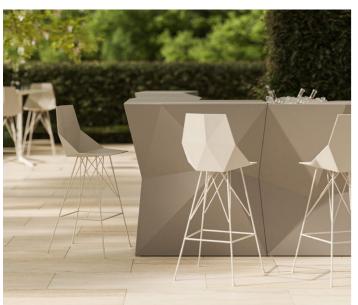

ream

Table. Cream and solid core cream

P. 85

Pixel sun lounger single and double. Tortora and altea white









Faz daybed. Cream and ribadeo cream

Daybed with hinged canopy. Cream, ecru and ribadeo cream

Pots. Cream

Tablet cushions. Ribadeo mint and teguise green







Collection dimensions



P. 90—89
Faz sunbed and sun lounger table. Cream
Sun lounger. Cream and ribadeo cream















Faz inox. steel wire table. White and solid core white

Steel legs chair and steel legs chair armerest. White and white

Lamp. White and ice + RGBW

Faz armchair. Cream and ribadeo cream Dining table. Cream and solid core cream Planter set. Cream





P. 96 — 95

Faz bench. Cream and ribadeo cream

Counter. Tortora

Bar stool. Ecru and ecru

Clear legs armchair. Ecru

Table. Ecru and ecru









P. 96

Faz Wood stool. Wood 2 and black

High table. Wood 2 and stone finish black

P. 99

Faz Wood armchair. Wood 2 and black

Lounge table. Wood 2 and stone finish black







P. 100 — 99

Faz Wood chair and armchair. Wood 2 and white

Lounge table. Wood 2 and solid core table





100 **VOUDOM** 101



P. 100 — 103 Iglú daybed. White, roof fabric white and portonovo cream Studio cushions. Getaria gray and getaria black







Collection dimensions



P. 102 — 105

Vertex chair. White

Dining table. White and stone finish white

Vertex stool and Faz counter. White









P. 104 — 107 Voxel armchair. White Chair. Ecru and black









P. 106 — 109 Voxel sun lounger. White

Voxel armchair, sun lounger, chair, stool and side table. White



P. 110 — 109

Voxel sun lounger.

Whi