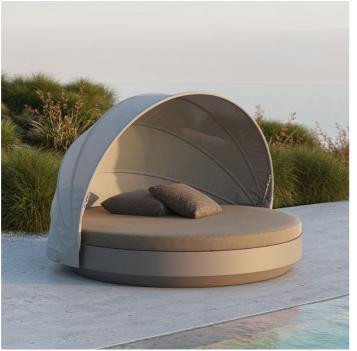

### P. 128

Ulm daybed with parasol. Lacquered white, altea white and sunvision white parasol

# P. 131

Ulm daybed with fixed backrest. Ecru and arousa white

Studio cushions. Arousa white

Ulm daybed with reclining backrest and retractable canopy. White, arousa camel and cream roof fabric

Studio cushions. Portonovo ecru and portonovo white

Collection dimensions

Ulm lounge chair and sofa. White and altea ecru

Coffee table. White

Ulm lounge chair and sectional sofa. White and altea ecru Coffee table. White and white glass