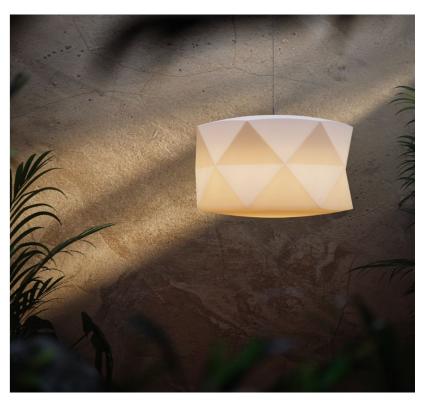

Mari-sol table and high table. White and solid core white

dimensions

P. 210 Vases lamps. Ice + RGBW

Vases island. Ice + RGBW and altea white

P. 209 Vases lamps. Ice + RGBW

**VOUDOM** 211

P. 210 Marquis planters. Ecru and tortora

P. 213 Marquis lamps. Ice + RGBW

P. 214—213

Marquis table lamp.
Clear

Faz chair. Black Table. Black and solid core black

**VOИDOM** 215

P. 214 — 217 Skull stool, table and planters. Tortora

Collection dimensions