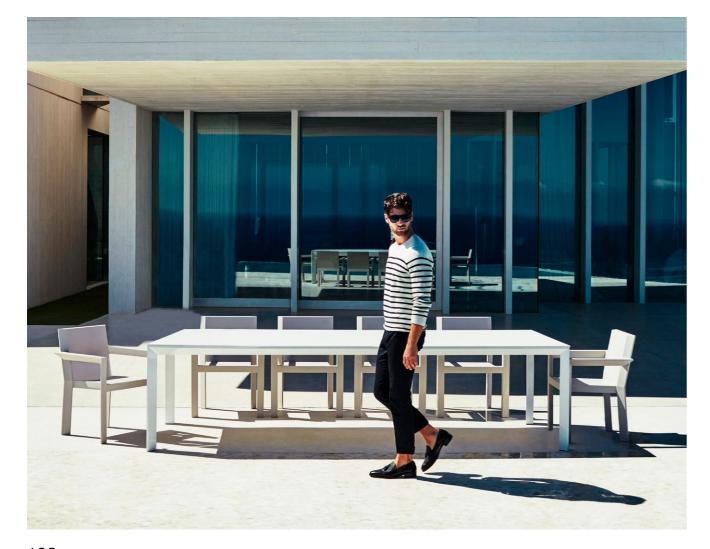

P. 122

Vela square daybed with 4 reclining backrest and sunroof. Tortora, louro brown, and gray roof fabric.

Vela canopy with blinds. Tortora, tortora, louro brown and gray

Vela metal round canopy with curtains. Tortora, louro brown, tortora and gray curtain fabric 2

Vela round daybed with reclining backrest and sunroof. Tortora, louro brown and gray roof fabric

Studio cushions. Fisterra brown and portonovo brown

Vela square daybed with 4 reclining backrest. Tortora and louro brown

P. 121













Vela puffs and round puff. Portonovo white and ice + RGBW

Vela Chill table. Ice + RGBW and solid core white

Vela lamps. Tortora and ice + RGBW







# Frame





P. 124 — 127 Frame lounge chair, sofa, and coffee table. Lacquered white Sun lounger. Lacquered white and altea white







Frame sectional sofa. Camel and arousa cream Coffee table. Camel



### P. 128

Ulm daybed with parasol. Lacquered white, altea white and sunvision white parasol

# P. 131

Ulm daybed with fixed backrest. Ecru and arousa white

Studio cushions. Arousa white

Ulm daybed with reclining backrest and retractable canopy. White, arousa camel and cream roof fabric

Studio cushions. Portonovo ecru and portonovo white







Collection dimensions

Ulm lounge chair and sofa. White and altea ecru

Coffee table. White





Ulm lounge chair and sectional sofa. White and altea ecru Coffee table. White and white glass



# P. 132

Moon daybed with woven rope roof. White, getaria gallant and white rope

# P. 135

Moon daybed with fabric roof. Ecru, getaria oasis and roof fabric white

Studio cushions.