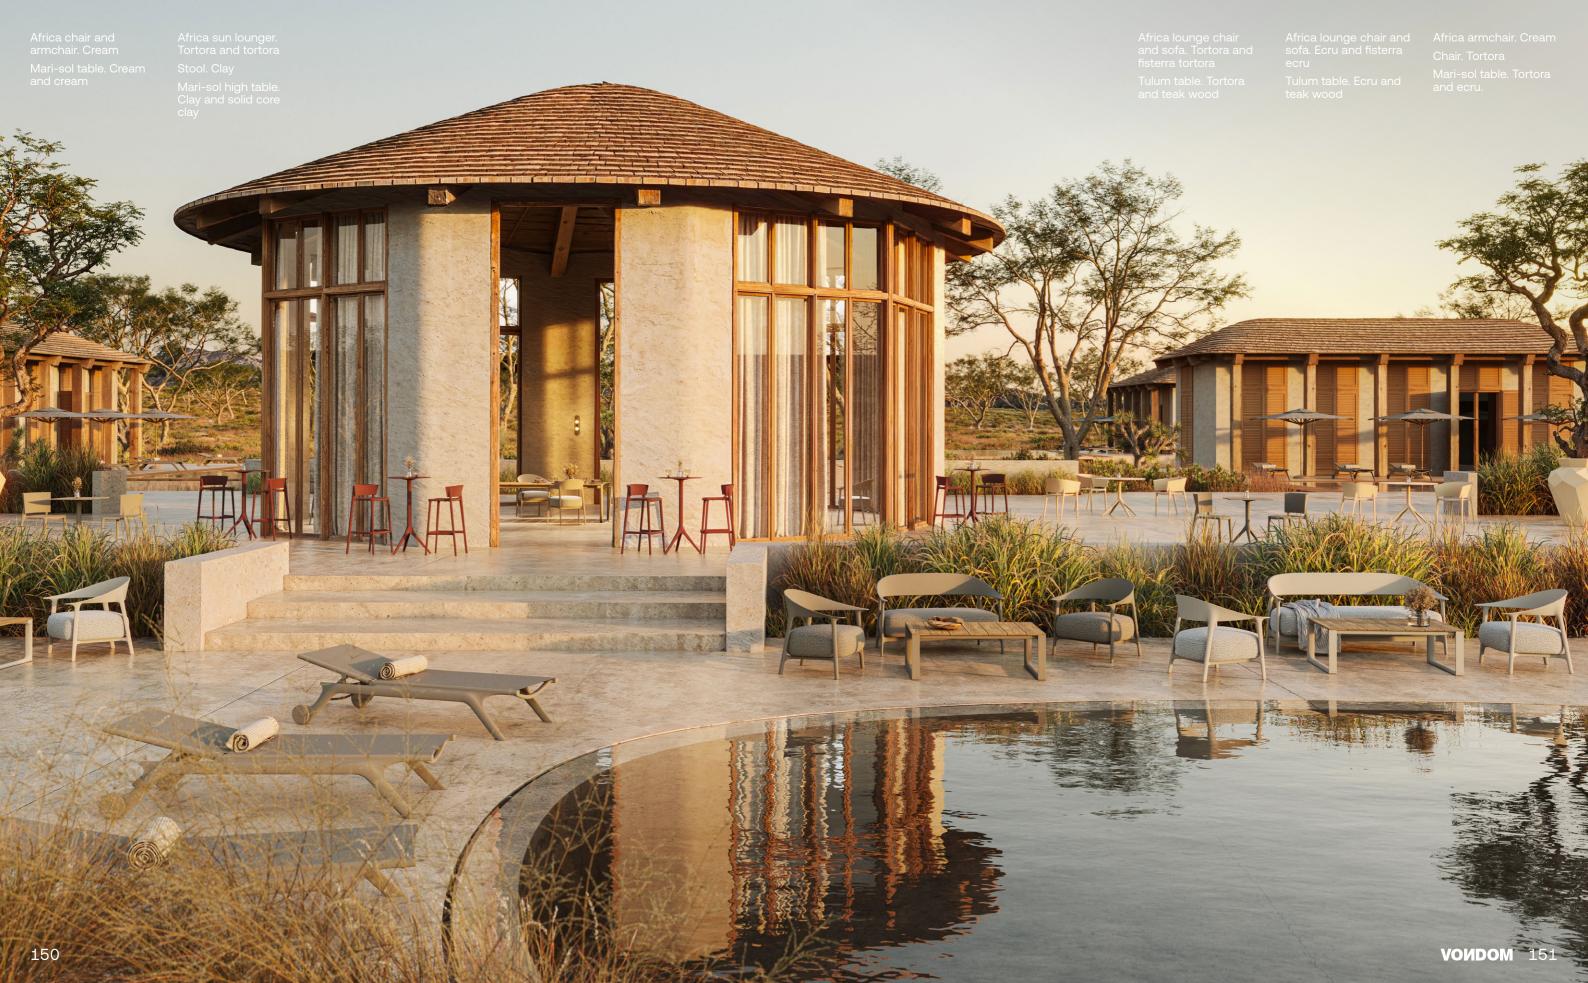

Madison upholstered chair. Cream and calella green

Gatsby dining table. Cream and wood finish oak 1

Africa lounge chair and sofa XL. Lacquered camel and fisterra camel

Tulum coffee table. Camel and teak wood

## P. 147

Africa padded armchair. Lacquered camel and fisterra camel

Tulum dining table. Camel and teak wood

Africa lounge chair, sofa and sofa XL. Lacquered camel and fisterra camel

Tulum coffe table. Camel and teak wood

Africa chair and armchair. Tortora

Mari-Sol tables. Tortora and solid core tortora

P. 147

Africa armchair. Cream

Stool. Clay

Chair. Tortora

Mari-Sol table. Cream and solid core cream

High table. Clay and solid core clay

**VOИDOM** 149

P. 150 — 153 Africa sun lounger. Tortora and tortora

P. 152 — 155

Pezzetina sofa, and lounge chair. Ecru and calella cream

Planters. Cream

Studio cushions. Calella cream and calella gray

Blow coffee table