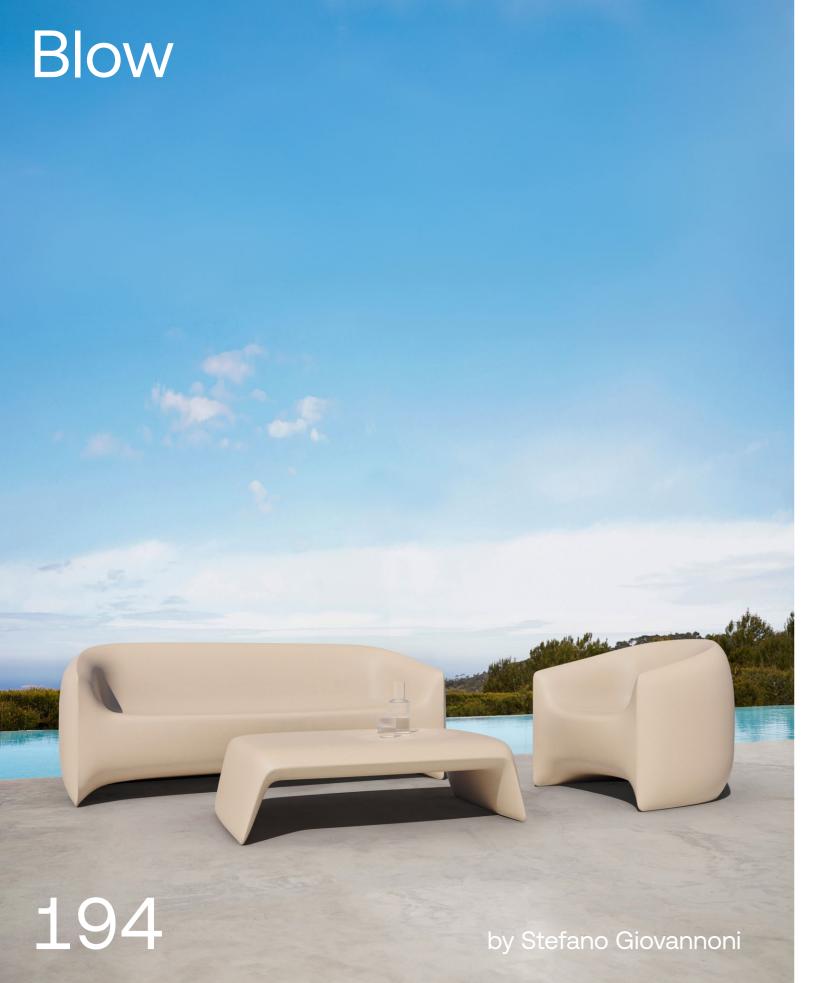

Blow sofa, lounge chair and coffee table. Cream

P. 195

Blow planters. Cream

Pillow lounge chair, puff, coffee table and planter. White

P. 197

Pillow sun lounger and coffee table. White

P. 196—199 Fiesta counter. Ice + RGBW