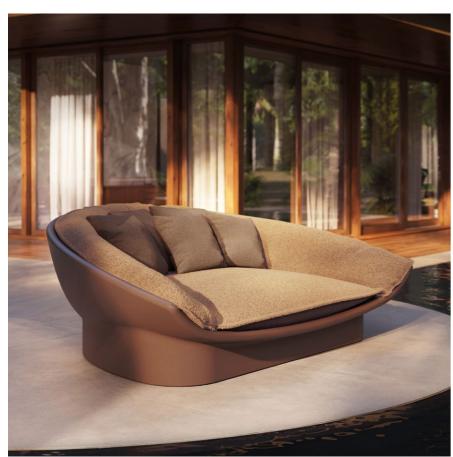

P. 52

Posidonia sectional sofa, lounge chair and puff. Camel and portonovo camel

Low table. Camel and solid core camel

Vela planter. Camel and camel

Tablet cushions. Fisterra camel and roses tortora

P. 53

Posidonia chair. Camel and portonovo camel

Table. Camel and solid core camel

Vela planter. Camel and camel

Collection dimensions

P. 54 - 55

Posidonia lounge chair and sofa. Camel and portonovo camel

Coffee table. Camel and solid core camel

Posidonia sun lounger. Camel and portonovo camel