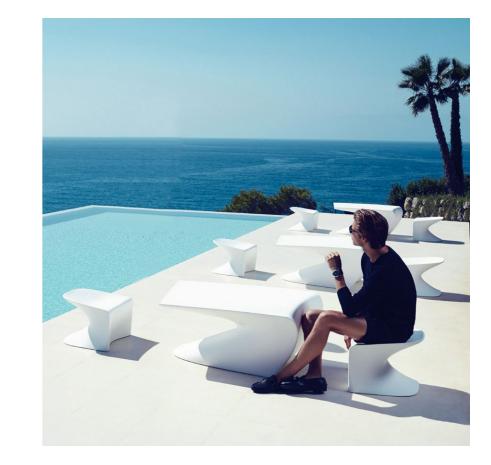

# Eugeni Quitllet

Madison, Ibiza, Love, Bum-Bum, Africa, Brooklyn, Wall Street, Mari-sol, Hidra, Bloom, Manta

The Catalan designer Eugeni Quitllet was born on 17th April 1972 in Ibiza. He graduated from 'La Llotja' art school in Barcelona. Through his creative vocabulary he exceeds simple relationships between function and style unveiling innovative objects.

Between drawing, sculpture and contemporary archaeology, Quitllet literally reveals silhouettes hidden in the material, extremely visual skeletal objects elegantly master fullness and emptiness often with a touch of humour: the Masters chair combines the 3 contours of legendary seats by Eames, Saarineen and Jacobsen, the K Ray lamp is an organic UFO, a network of veins hol – lowed out of the material which results in an object suspended in a frame, his signature method prevalent naturally in several of the designer's projects: the Shine vases, the Light Air lamp, the O'Clock lamp, without forgetting the O Ring watch, a hole in time in the true sense, best seller of the brand Fossil modernising watchmaking codes.

Eugeni Quitllet is a design world freak capable of devouring the whole of our environment in his own way to serve it up to us transformed.