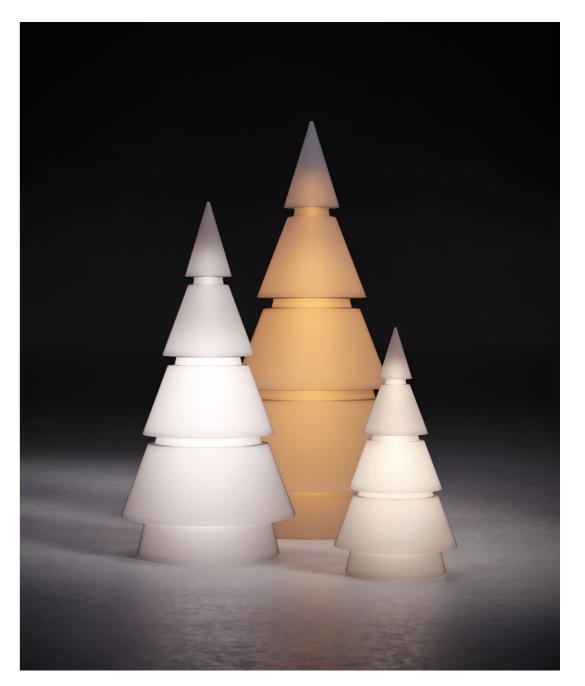

Forest 2m. Ice + RGBW

P. 219

Forest 2m, 1,5m and 1m. lce + RGBW

Collection dimensions

Chrismy 220 by Teresa Sapey

P. 218 — 221 Chrismy trees and nano. Ice + RGBW

Collection dimensions

P.220 - 223