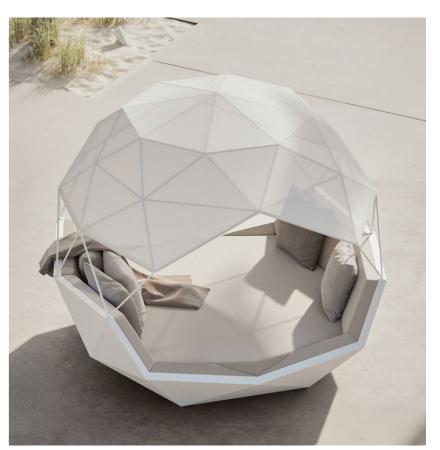

100 **VOUDOM** 101

P. 100 — 103 Iglú daybed. White, roof fabric white and portonovo cream Studio cushions. Getaria gray and getaria black

Collection dimensions

P. 102 — 105

Vertex chair. White

Dining table. White and stone finish white