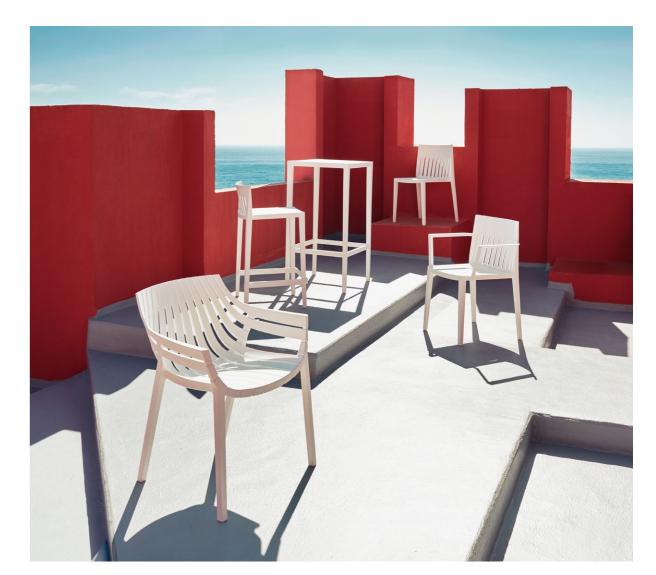

Lounge chair and armchair. Jade

**VOИDOM** 165

P. 164-167 lbiza sun lounger and sun lounger table. White

Spritz chair. Tortora Armchair. White

P. 169

Spritz armchair, stool, high table, chair and chair with arms. White

Spritz sofa, stool, high table, coffee table, sun lounger and lounge chair. Black

Spritz stool and bar table. Black

Spritz sun lounger and sun lounger table. Ecru

170 **VOИDOM** 171

Spritz sun lounger. Tortora and portonvo tortora Sun lounger table. Tortora