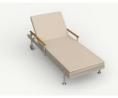

C table. Camel and solid core camel

Cushions. Fisterra camel and roses tortora

Collection dimensions

P. 56 - 57

Hamptons lounge chair and sectional sofa. Cream, portonovo cream and llanes cream

Cushions. Portonovo cream and portonovo camel

Puff. Cream and portonovo cream

Coffee table. Cream and solid core cream

Hamptons chair.
Anthracite, natural
teak, portonovo
anthracite + portonovo
gray bourdon and
llanes anthracite

Dining table. Black and solid core black

Hamptons deck chair. Anthracite and llanes anthracite

Cushions. Portonovo antrhacite + portonovo gray bourdon and portonovo gray + portonovo anthracite bourdon

Coffee table. Anthracite and solid core anthracite