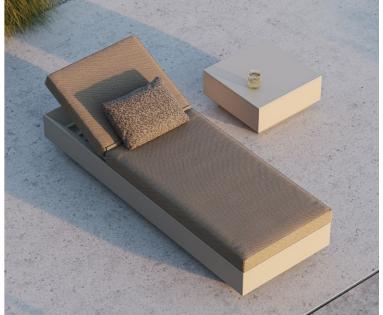

P. 22 - 23

Pasadena sectional sofa and lounge chair. Tortora and fisterra olive

Studio cushions. Fisterra olive and ribadeo olive

Tables. Tortora and concrete tortora

Collection dimensions

P. 26 – 27
Pasadena sun lounger. Tortora and fisterra olive