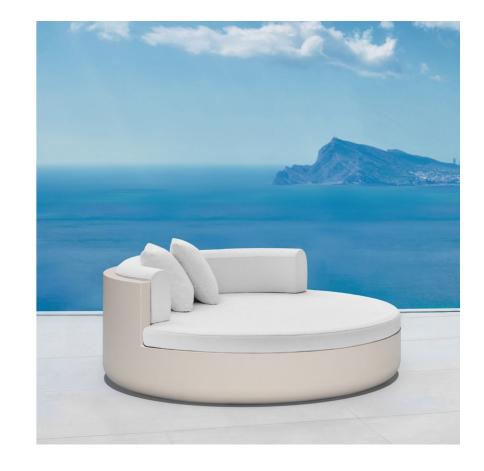

100 **VOUDOM** 101

P. 100 — 103 Iglú daybed. White, roof fabric white and portonovo cream Studio cushions. Getaria gray and getaria black

Collection dimensions

P. 102 — 105

Vertex chair. White

Dining table. White and stone finish white