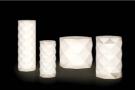

Forest 2m. Ice + RGBW

P. 219

Forest 2m, 1,5m and 1m. lce + RGBW

Collection dimensions

Chrismy 220 by Teresa Sapey

P. 218 — 221 Chrismy trees and nano. Ice + RGBW

Collection dimensions

P.220 - 223