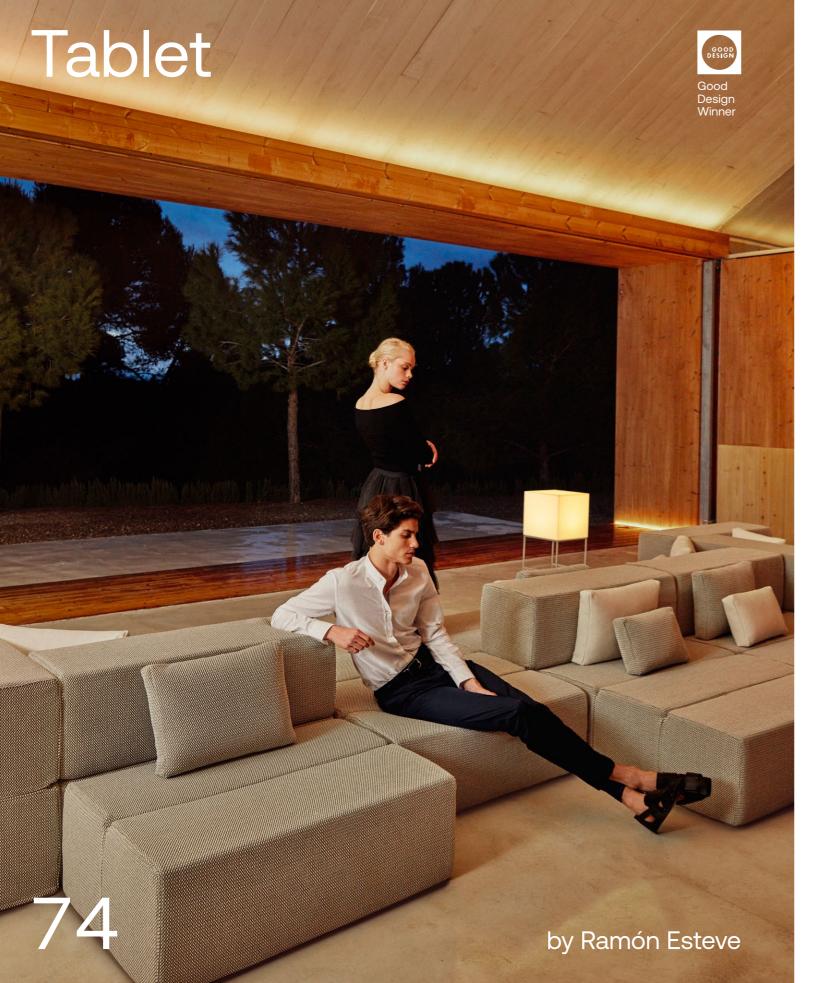

Rest A-Cero 139

Blow Stefano Giovanonni 8

Solid Stefano Giovanonni 193

Adan Teresa Sapey 114

Bum-Bum Eugeni Quitllet 223

Spritz Archirivolto Design 171

Agatha Agatha Ruíz de la Prada 251

**Tablet** Ramón Esteve 75

Vineyard daybed. Cream, roof fabric cream and getaria cream

Vineyard daybed. White, roof fabric white and baiona ocean. Daybed. White, white rope and baiona ocean

72 **УОИДОМ** 73

Tablet sectional sofa. Getaria terra and getaria ecru

P. 74 — 75

Cushions. Getaria terra and getaria white

Tables. Ecru and stone finish white

Lamp. Ecru and ice

P. 76 — 77

Gatsby sectional sofa, puff and lounge chair. Tortora and baiona cream

Low tables. Tortora and solid core totrora