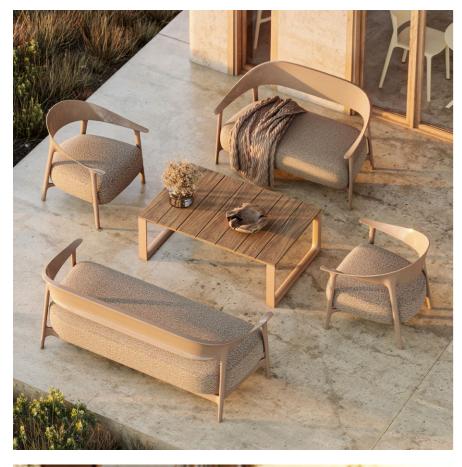

Madison upholstered chair. Cream and calella green

Gatsby dining table. Cream and wood finish oak 1

Africa lounge chair and sofa XL. Lacquered camel and fisterra camel

Tulum coffee table. Camel and teak wood

## P. 147

Africa padded armchair. Lacquered camel and fisterra camel

Tulum dining table. Camel and teak wood

Africa lounge chair, sofa and sofa XL. Lacquered camel and fisterra camel

Tulum coffe table. Camel and teak wood

Africa chair and armchair. Tortora

Mari-Sol tables. Tortora and solid core tortora

P. 147

Africa armchair. Cream

Stool. Clay

Chair. Tortora

Mari-Sol table. Cream and solid core cream

High table. Clay and solid core clay

**VOИDOM** 149

P. 150 — 153 Africa sun lounger. Tortora and tortora

P. 152 — 155

Pezzetina sofa, and lounge chair. Ecru and calella cream

Planters. Cream

Studio cushions. Calella cream and calella gray

Blow coffee table