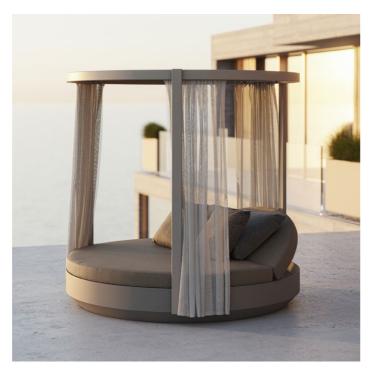

unge chair. Tortora and louro brown

Coffee table. Tortora and solid core tortora

Lamps. Tortora and ice RGBW

Studio cushions. Fisterra brown and portonovo brown





Vela sun lounger. Tortora and louro brown

Sun lounger table. Tortora and solid core tortora

Studio cusion. Fisterra brown



P. 122

Vela square daybed with 4 reclining backrest and sunroof. Tortora, louro brown, and gray roof fabric.

Vela canopy with blinds. Tortora, tortora, louro brown and gray

Vela metal round canopy with curtains. Tortora, louro brown, tortora and gray curtain fabric 2

Vela round daybed with reclining backrest and sunroof. Tortora, louro brown and gray roof fabric

Studio cushions. Fisterra brown and portonovo brown

Vela square daybed with 4 reclining backrest. Tortora and louro brown

P. 121













Vela puffs and round puff. Portonovo white and ice + RGBW

Vela Chill table. Ice + RGBW and solid core white

Vela lamps. Tortora and ice + RGBW







# Frame





P. 124 — 127 Frame lounge chair, sofa, and coffee table. Lacquered white Sun lounger. Lacquered white and altea white







Frame sectional sofa. Camel and arousa cream Coffee table. Camel



### P. 128

Ulm daybed with parasol. Lacquered white, altea white and sunvision white parasol

# P. 131

Ulm daybed with fixed backrest. Ecru and arousa white

Studio cushions. Arousa white

Ulm daybed with reclining backrest and retractable canopy. White, arousa camel and cream roof fabric

Studio cushions. Portonovo ecru and portonovo white







Collection dimensions

Ulm lounge chair and sofa. White and altea ecru

Coffee t