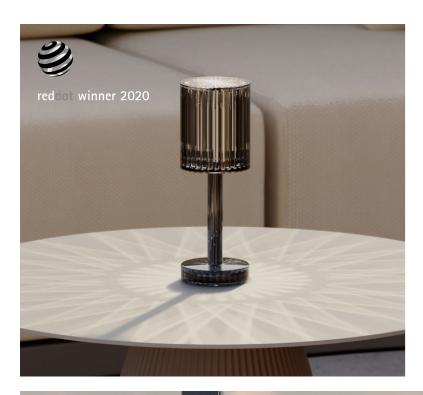

Planters. Tortora

Cylinder table lamp. Fumé

Tablet cushions. Baiona cream

Collection dimensions

DESIGN AWARDS 2023

Wallpaper\*

Gatsby cylinder table lamp. Fumé

Gatsby tables. Tortora and solid core tortora