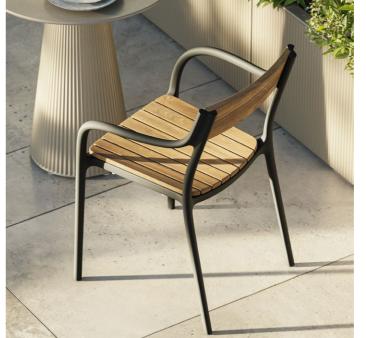

Collection dimensions

Ulm lounge chair and sofa. White and altea ecru

Coffee table. White





Ulm lounge chair and sectional sofa. White and altea ecru Coffee table. White and white glass



# P. 132

Moon daybed with woven rope roof. White, getaria gallant and white rope

# P. 135

Moon daybed with fabric roof. Ecru, getaria oasis and roof fabric white

Studio cushions. Getaria cream

Moon daybed. Ecru and getaria oasis Studio cushions. Getaria cream





P. 136

Ulm square planater. Cream

P. 135

Ulm jardinere. Cream







P. 136 — 139

Rest sectional sofa and lounge chair. Cream and portonovo cream

Coffee table. Cream







Collection dimensions



P. 140

Rest chair and dining table. Cream

P. 139

Rest sun lounger. Cream and portonovo cream

Sun lounger table. Cream















P. 140 — 143

Madison wood chair. Cream and teak wood Gatsby dining table. Tortora and solid core tortora

Madison wood chair. black and teak wood Madison slats chair. Tortora and tortora Wood chair. Tortora and teak wood

Madison slats chair. Black and tortora









P. 144 — 143

Madison upholstered chair. Tortora and calella tortora

Madison dots chair. Cream and jade

Madison dots chair. Tortora and ecru.

Gatsby dining table. Tortora and solid core tortora

Madison upholstered chair. Cream and calella green

Gatsby dining table. Cream and wood finish oak 1







Africa lounge chair and sofa XL. Lacquered camel and fisterra camel

Tulum coffee table. Camel and teak wood

## P. 147

Africa padded armchair. Lacquered camel and fisterra camel

Tulum dining table. Camel and teak