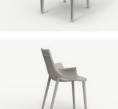

Collection dimensions

P. 180 - 183

Mari-Sol dining table. Tortora and tortora.

Dining table. Cream and cream

High table. Clay and clay

Africa chair. Tortora Armchair. Cream Stool. Clay

Wall Street armchair. White