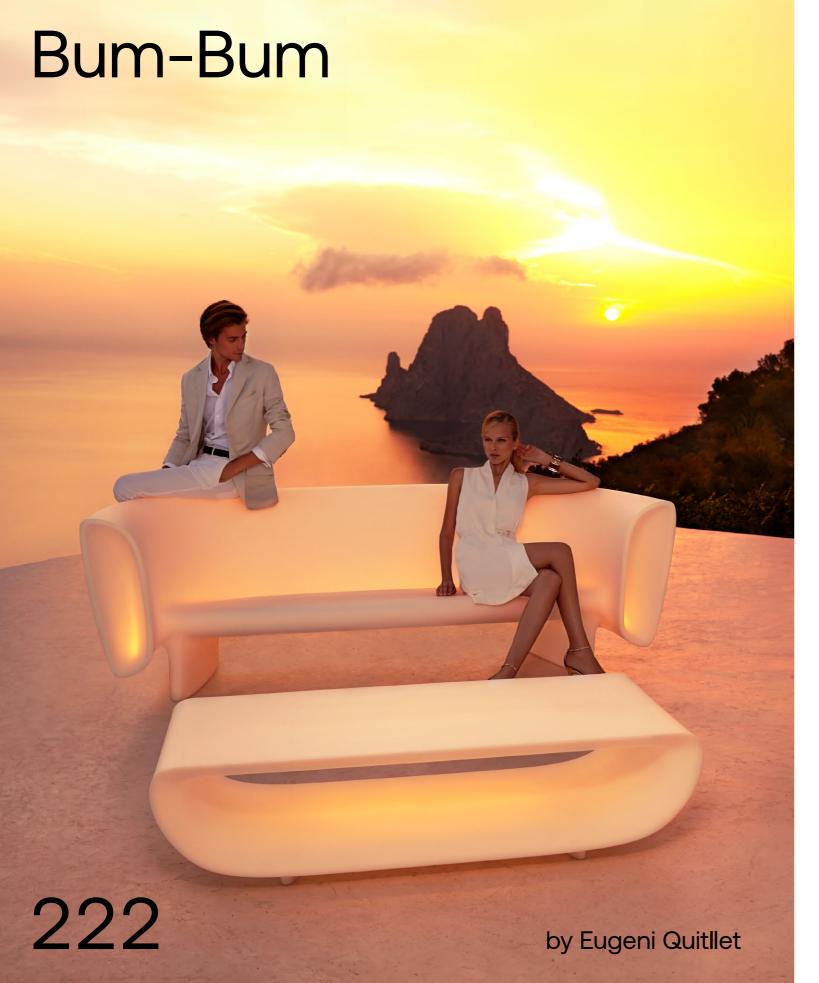

Bum-Bum sofa, coffee table and lounge chair. Ice + RGBW

Collection dimensions

Bloom planter. Lacquered white

P. 225

Bloom lamp. Ice + RGBW

<u>Collection</u> <u>dimensions</u>

Biophilia chair. White Table. Ice + RGBW