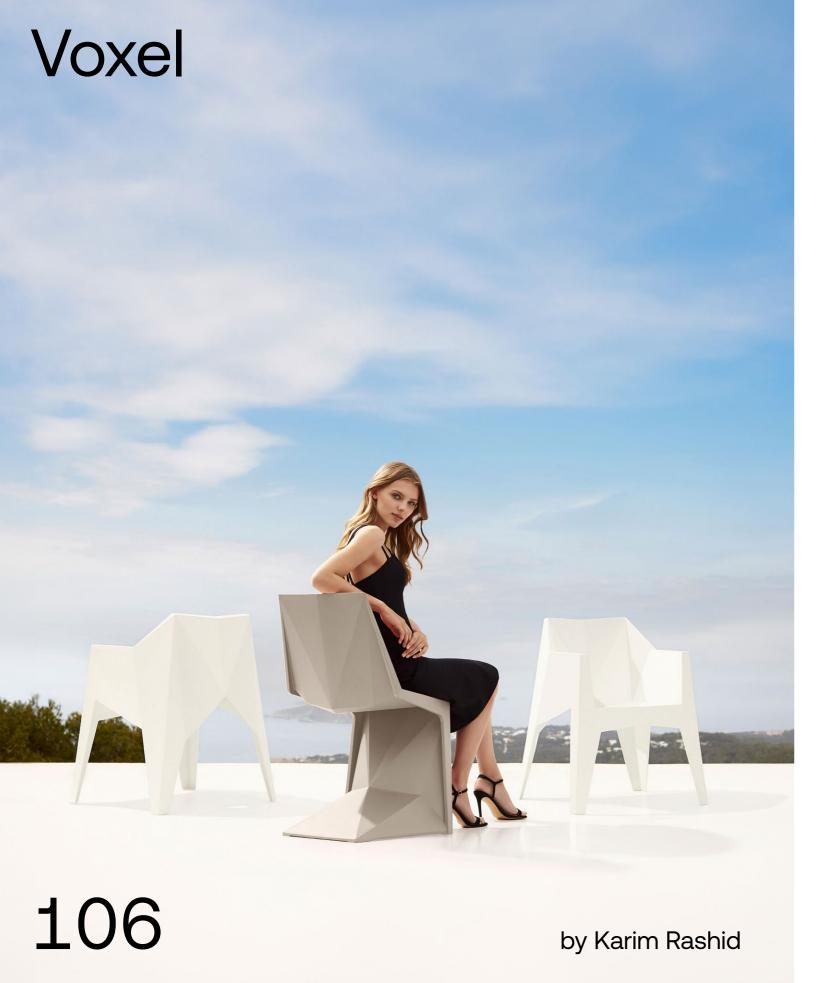

Vertex stool and Faz counter. White

P. 104 — 107 Voxel armchair. White Chair. Ecru and black

P. 106 — 109 Voxel sun lounger. White

Voxel armchair, sun lounger, chair, stool and side table. White

P. 110 — 109

Voxel sun lounger.

White and white

Side table. White