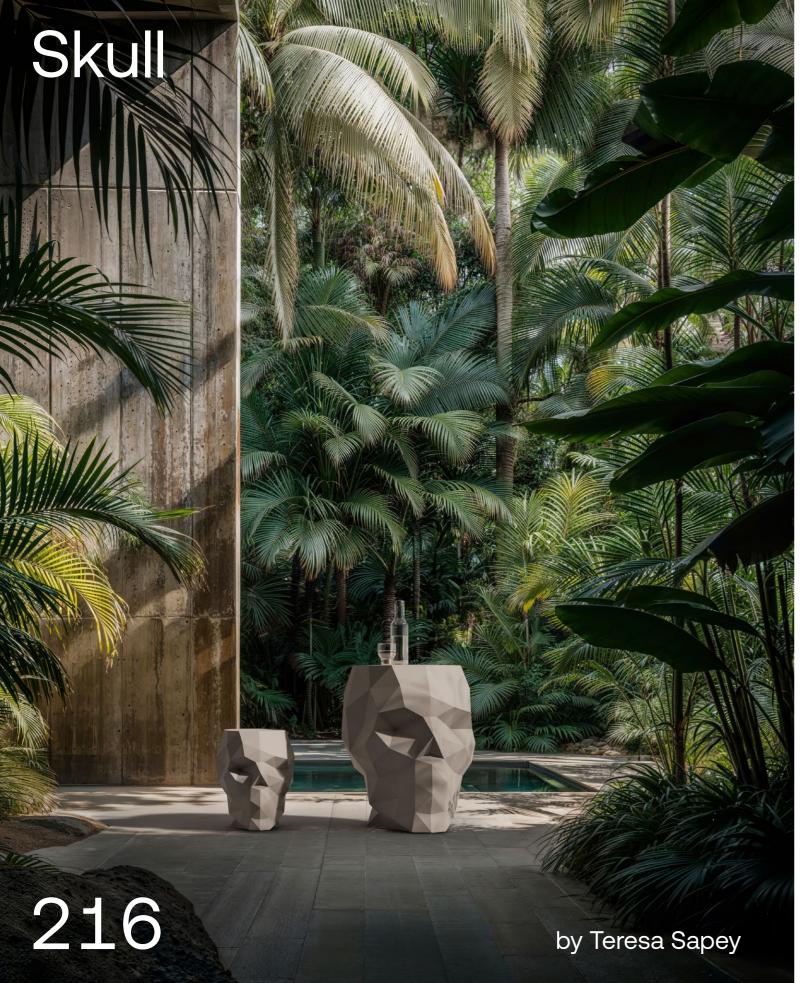

P. 213 Marquis lamps. Ice + RGBW

P. 214—213

Marquis table lamp.
Clear

Faz chair. Black Table. Black and solid core black

**VOИDOM** 215

P. 214 — 217 Skull stool, table and planters. Tortora

Collection dimensions

# Teresa Sapey

Adan, Chrismy, Chemistubes

Javier Mariscal is, First and foremost, an image creator who develops his work using all kinds of supports and disciplines. Furniture design, painting, sculpture, illustrations, interior design, graphic design, landscaping, gardening and so on are all the object of his professional, vital activity.