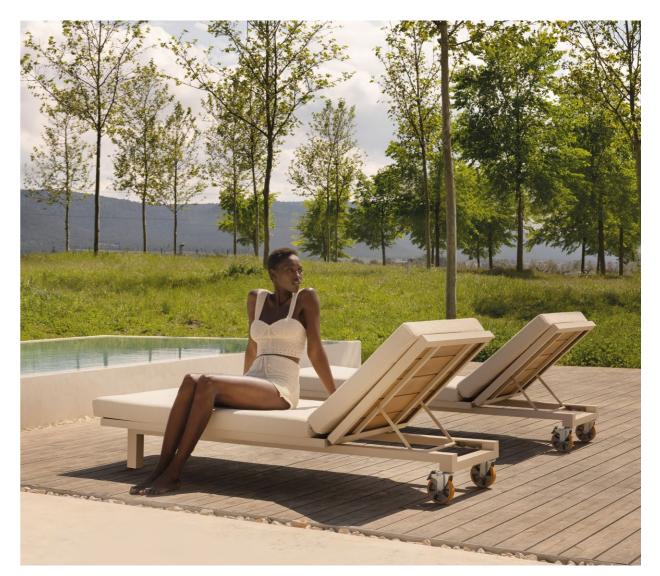

nger table. Brown and solid core brown





<u>Collection</u> dimensions







The Factory sectional sofa, lounge chair and puff. Brown and getaria cream

Coffee table. Brown and solid core brown

Area divider and Lamp S. Brown

The Factory area divider and planter. Brown

The Factory lamp S, M and L. Brown

The Factory daybed. Brown, getaria cream, curtain fabric cream and roof fabric cream

Tablet cushions. Portonovo ecru



VOUDOM



<u>Collection</u> <u>dimensions</u>



P.66 - 67

Vineyard sofa L and lounge chair. Cream, natural teak and getaria cream

Cushions. Getaria cream

Coffee table L and planter L. Cream and natural teak









Vineyard table and chair. Cream and natural teak

Vineyard planter L. Cream and natural teak

Sun lounger. Cream, natural teak and getaria cream







Vineyard daybed. Cream, roof fabric cream and getaria cream



Vineyard daybed. White, roof fabric white and baiona ocean. Daybed. White, white rope and baiona ocean





72 **УОИДОМ** 73



Tablet sectional sofa. Getaria terra and getaria ecru

P. 74 — 75

Cushions. Getaria terra and getaria white

Tables. Ecru and stone finish white

Lamp. Ecru and ice





P. 76 — 77

Gatsby sectional sofa, puff and lounge chair. Tortora and baiona cream

Low tables. Tortora and solid core totrora

Planters. Tortora

Cylinder table lamp. Fumé

Tablet cushions. Baiona cream





Collection dimensions

DESIGN AWARDS 2023

Wallpaper\*



Gatsby cylinder table lamp. Fumé

Gatsby tables. Tortora and solid core tortora

Planters. Tortora Prisma table lamp.

Clear

Africa chair and stool. Ecru







Gatsb