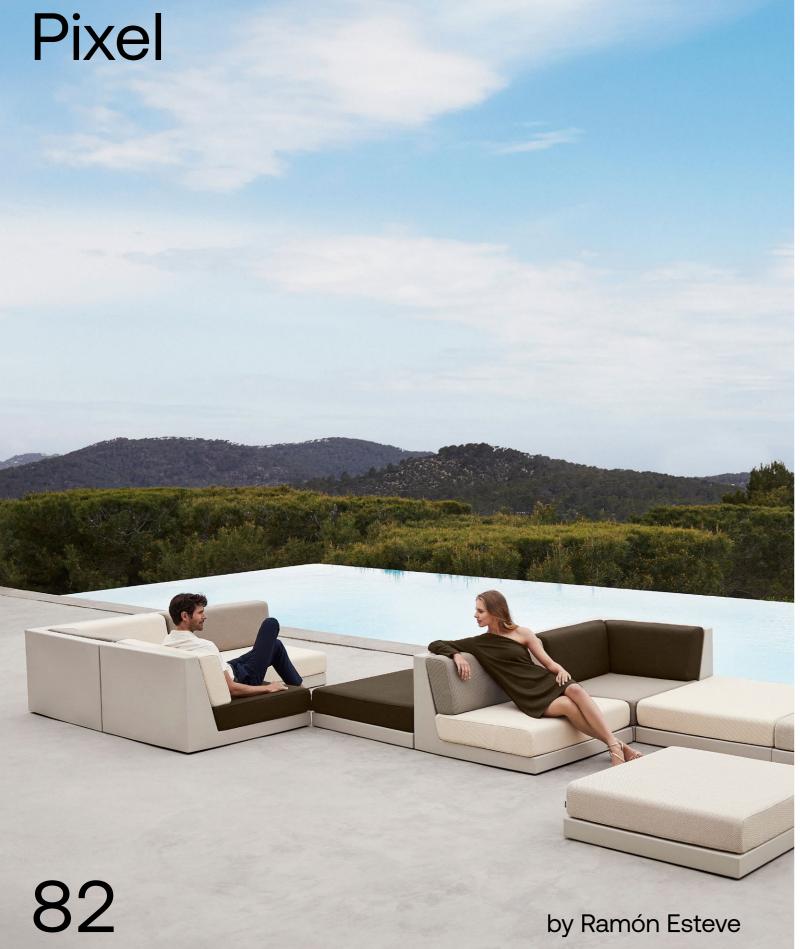

Planters. Tortora Prisma table lamp.

Clear

Africa chair and stool. Ecru

Gatsby sun lounger. Ecru and ecru

Pixel sectional sofa and puff. Ecru, getaria brown, getaria cream, and getaria tortora

### P. 83

Pixel puff, cicrular puff, pentagonal puff and back cushion. Tortora, cream, fisterra cream and fisterra tortora

Table. Cream and solid core cream

### P. 84

Pixel sectional sofa and lounge chair. Cream and fisterra cream

Table. Cream and solid core cream

P. 85

Pixel sun lounger single and double. Tortora and altea white

Faz daybed. Cream and ribadeo cream