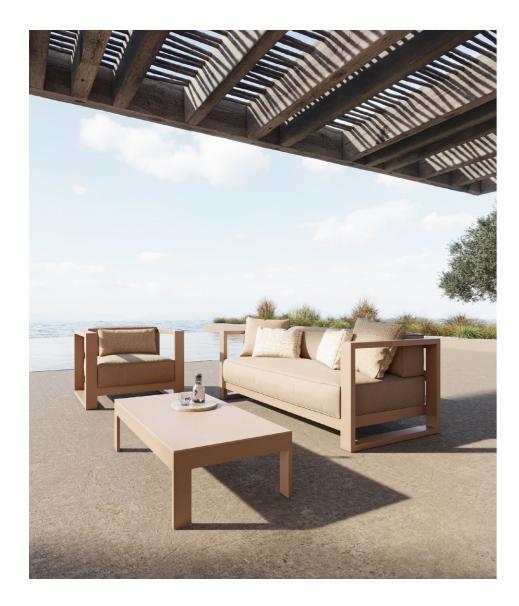

#### Jean-Marie Massaud

Pasadena, Milos

Born in Boxtel, Wanders graduated cum laude from the Hogeschool voor de Kunsten Institute of the Arts Arnhem in 1988 after being expelled from the Design Academy Eindhoven.

Since the beginning of his career (a 1990 graduate of Paris' ENSCI-Les Ateliers, Paris Design Institute), Jean-Marie Massaud has been working on an extensive range of works, stretching from architecture to objects, from one-off project to serial ones, from macro environment down to micro contexts. Major brands such as Axor, Cassina, Christofle, Poliform, Toyota have solicited his ability to mix comfort and elegance, zeitgeist and heritage, generosity and distinction.

Beyond these elegant designs, his quest for lightness – in matters of essence – synthesize three broader stakes: individual and collective fulfillment, economic and industrial efficiency, and environmental concerns. "I'm trying to find an honest, generous path with the idea that, somewhere between the hard economic data, there are users. People."