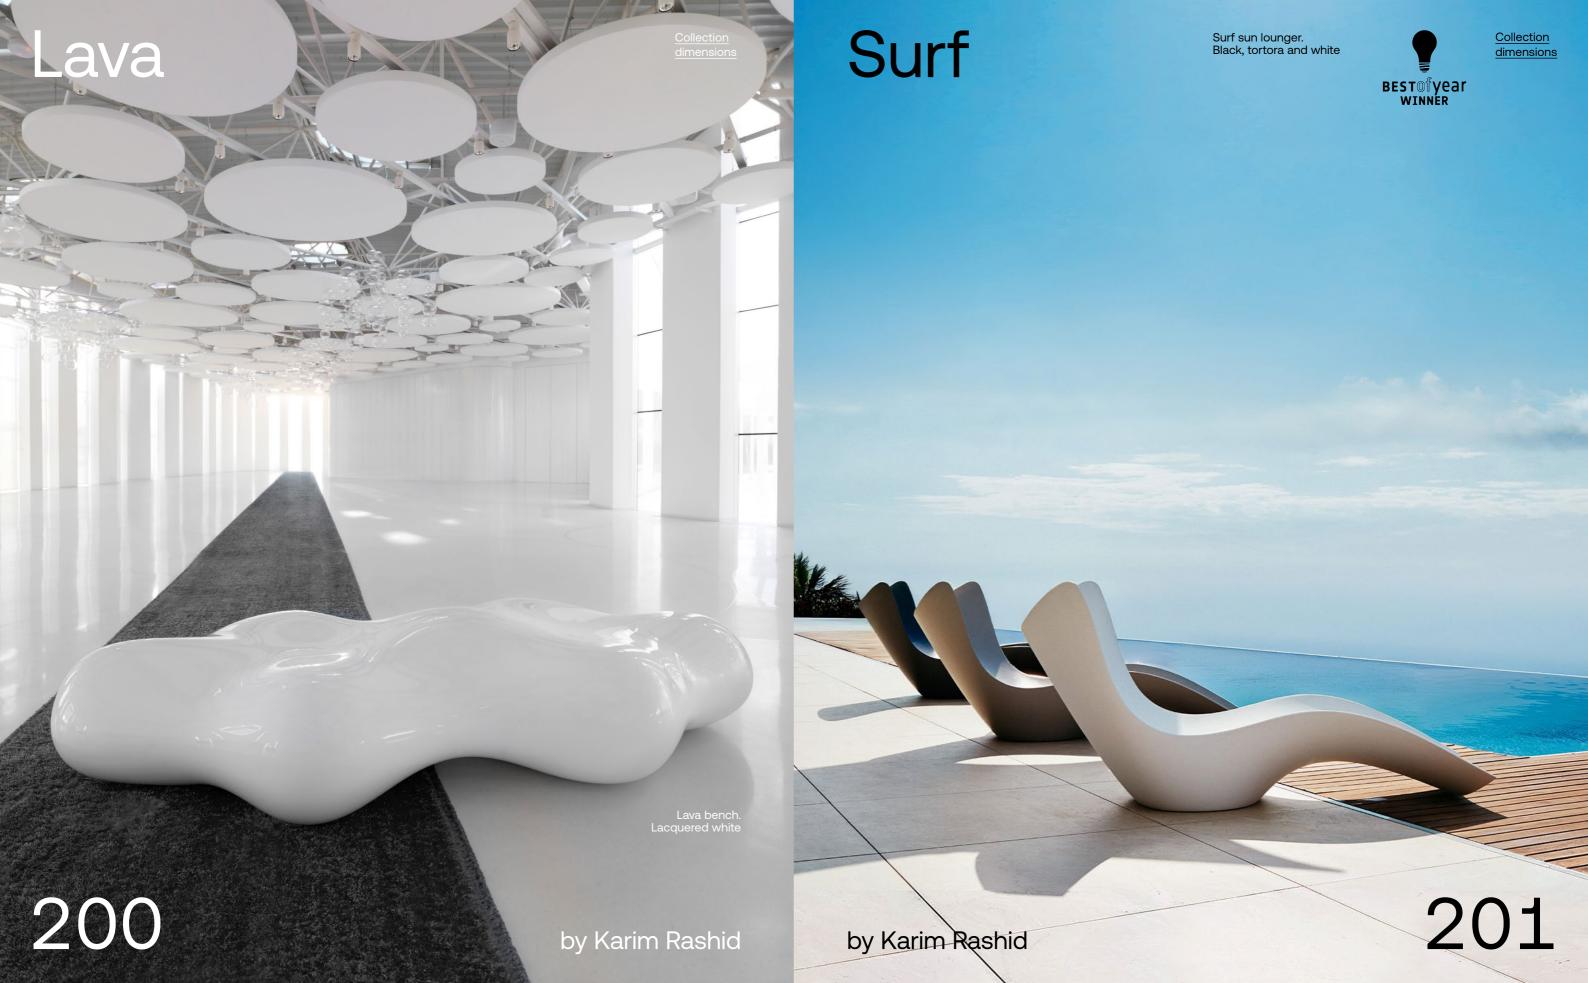

Faz Ramón Esteve 96

Uve Studio Vondom

Objects / Objetos

Origami Studio Vondom 253

Toro Bum-Bum Eugeni Quitllet 223

Frame Ramón Esteve 127

Lava Karim Rashid

200

286 **VOИDOM** 287

Jorgo i orioi ot

Voxel, PAL, Vertex, Lava, Surf

Karim Rashid

Oscar + Gabriele Buratti

Kes

Wing, Rest, Alma

A-cero