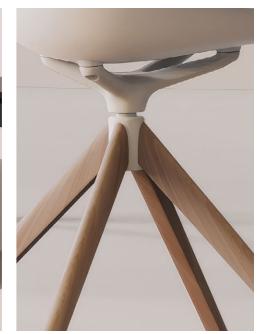

P. 200 — 203

Quartz chair, chair with arms and folding chair. Ecru

Tables. Ecru and solid core ecru

Manta wooden swivel armchair. Wood 2 and black

Frame table. Black and black

P. 205

Manta swivel armchair. White and white