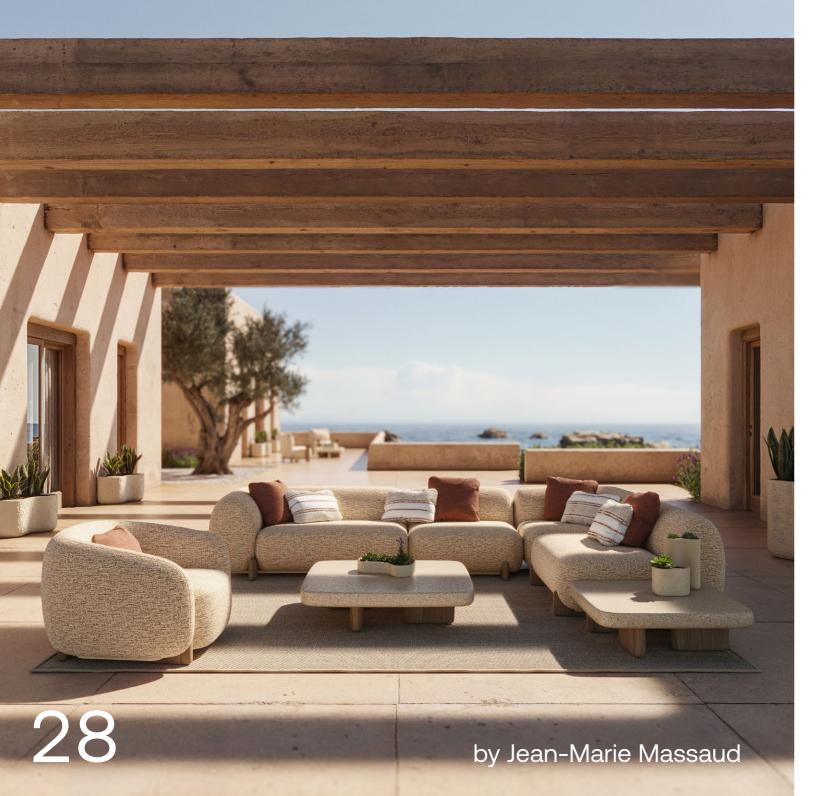

#### Jean-Marie Massaud

Pasadena, Milos

Born in Boxtel, Wanders graduated cum laude from the Hogeschool voor de Kunsten Institute of the Arts Arnhem in 1988 after being expelled from the Design Academy Eindhoven.

Since the beginning of his career (a 1990 graduate of Paris' ENSCI-Les Ateliers, Paris Design Institute), Jean-Marie Massaud has been working on an extensive range of works, stretching from architecture to objects, from one-off project to serial ones, from macro environment down to micro contexts. Major brands such as Axor, Cassina, Christofle, Poliform, Toyota have solicited his ability to mix comfort and elegance, zeitgeist and heritage, generosity and distinction.

Beyond these elegant designs, his quest for lightness – in matters of essence – synthesize three broader stakes: individual and collective fulfillment, economic and industrial efficiency, and environmental concerns. "I'm trying to find an honest, generous path with the idea that, somewhere between the hard economic data, there are users. People."