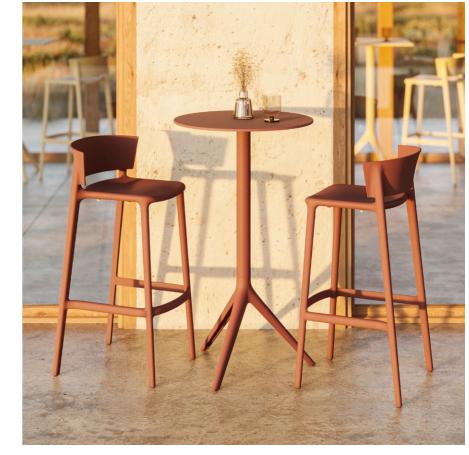

C table. Camel and solid core camel

Cushions. Fisterra camel and roses tortora

Collection dimensions

P. 56 - 57

Hamptons lounge chair and sectional sofa. Cream, portonovo cream and llanes cream

Cushions. Portonovo cream and portonovo camel

Puff. Cream and portonovo cream

Coffee table. Cream and solid core cream

Hamptons chair.
Anthracite, natural
teak, portonovo
anthracite + portonovo
gray bourdon and
llanes anthracite

Dining table. Black and solid core black

Hamptons deck chair. Anthracite and llanes anthracite

Cushions. Portonovo antrhacite + portonovo gray bourdon and portonovo gray + portonovo anthracite bourdon

Coffee table. Anthracite and solid core anthracite