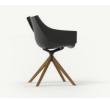

P. 200 — 203

Quartz chair, chair with arms and folding chair. Ecru

Tables. Ecru and solid core ecru

Manta wooden swivel armchair. Wood 2 and black

Frame table. Black and black

P. 205

Manta swivel armchair. White and white

Swivel caster armchair. Black and ecru

Wooden swivel armchair. Wood 2 and black

Cantilever armchair. Black and ecru

<u>Collection</u> dimensions

Incasso swivel armchair. Ecru and black

Frame table. Black and stone finish tortora