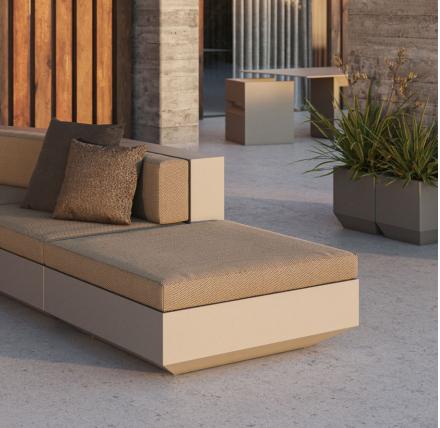

# P. 114 — 117

Vela sectional sofa, lounge chair and puff. Tortora and louro brown

Coffee table. Tortora and solid core tortora

Lamp. Tortora and ice RGBW

Vela Chill planter. Tortora

Studio cushions. Fisterra brown and portonovo brown