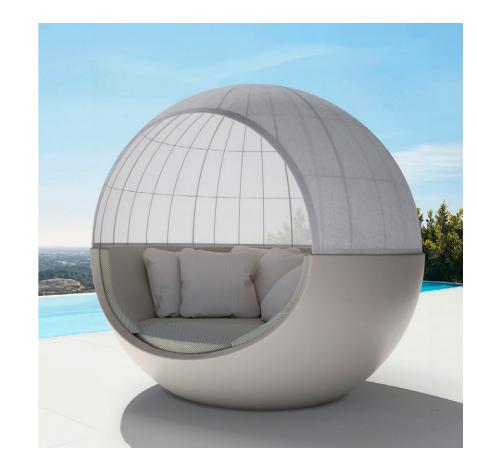

Ulm daybed with parasol. Lacquered white, altea white and sunvision white parasol

# P. 131

Ulm daybed with fixed backrest. Ecru and arousa white

Studio cushions. Arousa white

Ulm daybed with reclining backrest and retractable canopy. White, arousa camel and cream roof fabric

Studio cushions. Portonovo ecru and portonovo white







Collection dimensions

Ulm lounge chair and sofa. White and altea ecru

Coffee table. White





Ulm lounge chair and sectional sofa. White and altea ecru Coffee table. White and white glass



# P. 132

Moon daybed with woven rope roof. White, getaria gallant and white rope

# P. 135

Moon daybed with fabric roof. Ecru, getaria oasis and roof fabric white

Studio cushions. Getaria cream

Moon daybed. Ecru and getaria oasis Studio cushions. Getaria cream





P. 136

Ulm square planater. Cream

P. 135

Ulm jardinere. Cream







P. 136 — 139

Rest sectional sofa and lounge chair. Cream and portonovo cream

Coffee table. Cream







Collection dimensions



P. 140

Rest chair and dining table. Cream

P. 139

Rest sun lounger. Cream and portonovo cream

Sun lounger table. Cream















P. 140 — 143

Madison wood chair. Cream and teak wood Gatsby dining table. Tortora and solid core tortora

Madison wood chair. black and teak wood Madison slats chair. Tortora and tortora Wood chair. Tortora and teak wood

Madison slats chair. Black and tortora









P. 144 — 143

Madison upholstered chair. Tortora and calella tortora

Madison dots chair. Cream and jade

Madison dots chair. Tortora and ecru.

Gatsby dining table. Tortora and solid c