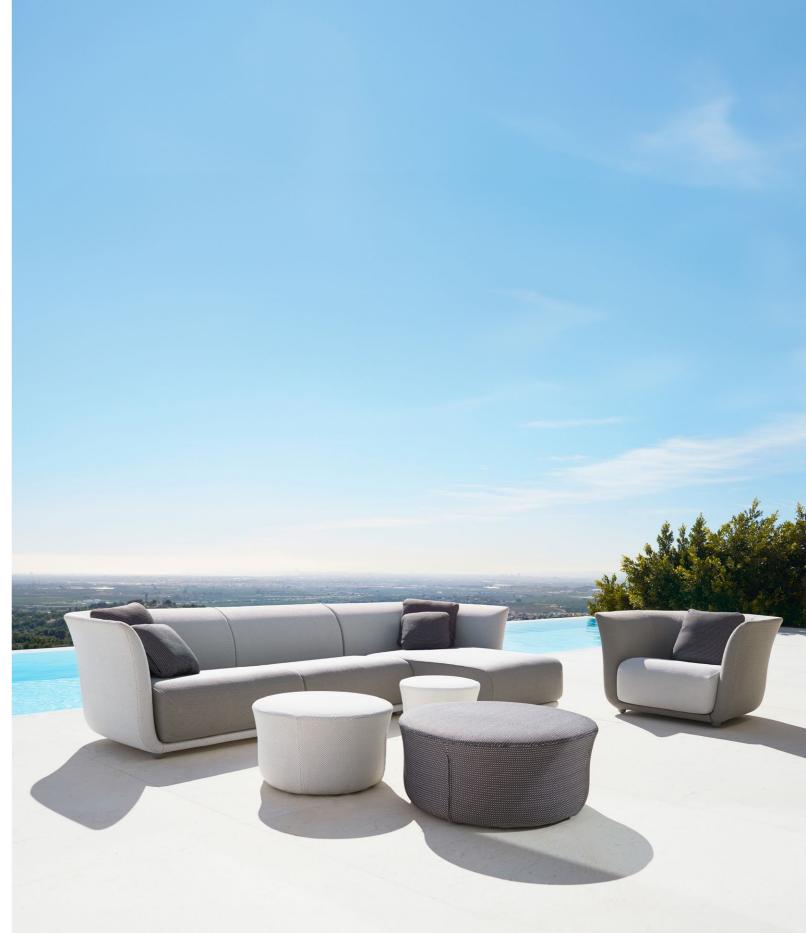

## P. 35

Suave lounge chair and sectional sofa. Getaria oversea and getaria aquamarine

Cushions. Getaria oversea and getaria aquamarine

Collection dimensions

P. 38

Suave planters. Ecru, lacquered black and white

Venus planters. Black and lacquered black

P. 39

Suave sectional sofa and lounge chair. Getaria iceberg, and getaria gray

Puffs. Getaria iceberg, getaria anthracite and getaria white

Cushions. Getaria anthracite