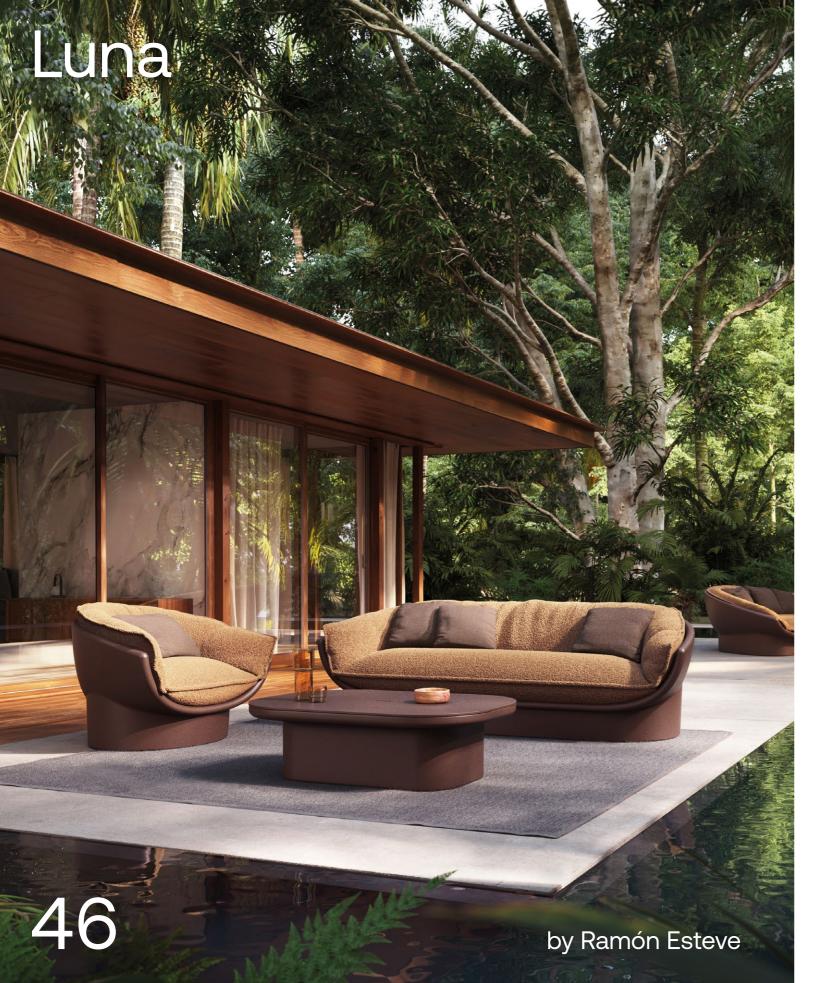

Coffee table. Brown and natural teak

P. 46 — 49

Luna sofa and lounge chair. Brown and suances camel

Coffee table. Brown and solid core brown

Studio cushions. Ribadeo brown

Collection dimensions

P. 50 – 51
Luna daybed. Brown and suances camel
Studio cushions.
Ribadeo brown