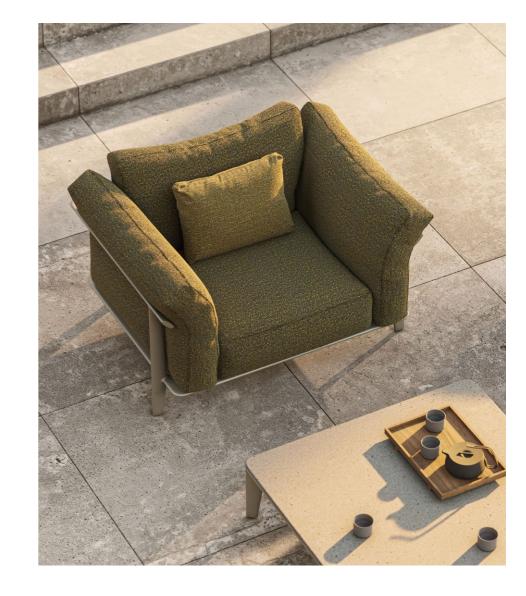

P. 22 - 23

Pasadena sectional sofa and lounge chair. Tortora and fisterra olive

Studio cushions. Fisterra olive and ribadeo olive

Tables. Tortora and concrete tortora

Collection dimensions

P. 26 – 27
Pasadena sun lounger. Tortora and fisterra olive