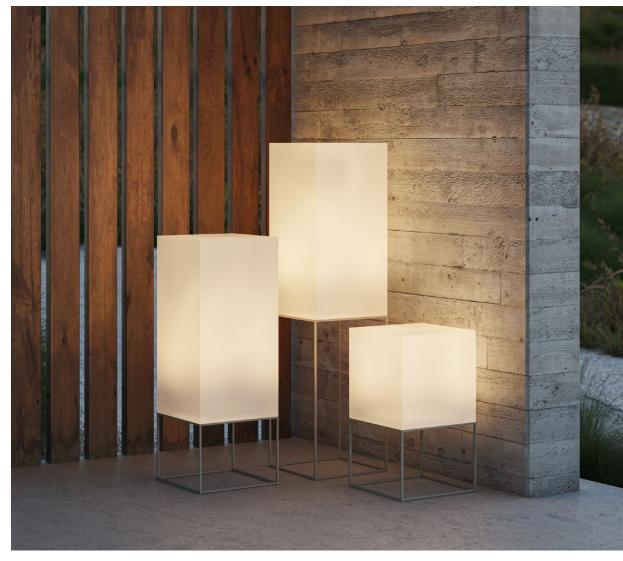

Blow sofa, lounge chair and coffee table. Cream

P. 195

Blow planters. Cream

Pillow lounge chair, puff, coffee table and planter. White

P. 197

Pillow sun lounger and coffee table. White

P. 196—199 Fiesta counter. Ice + RGBW