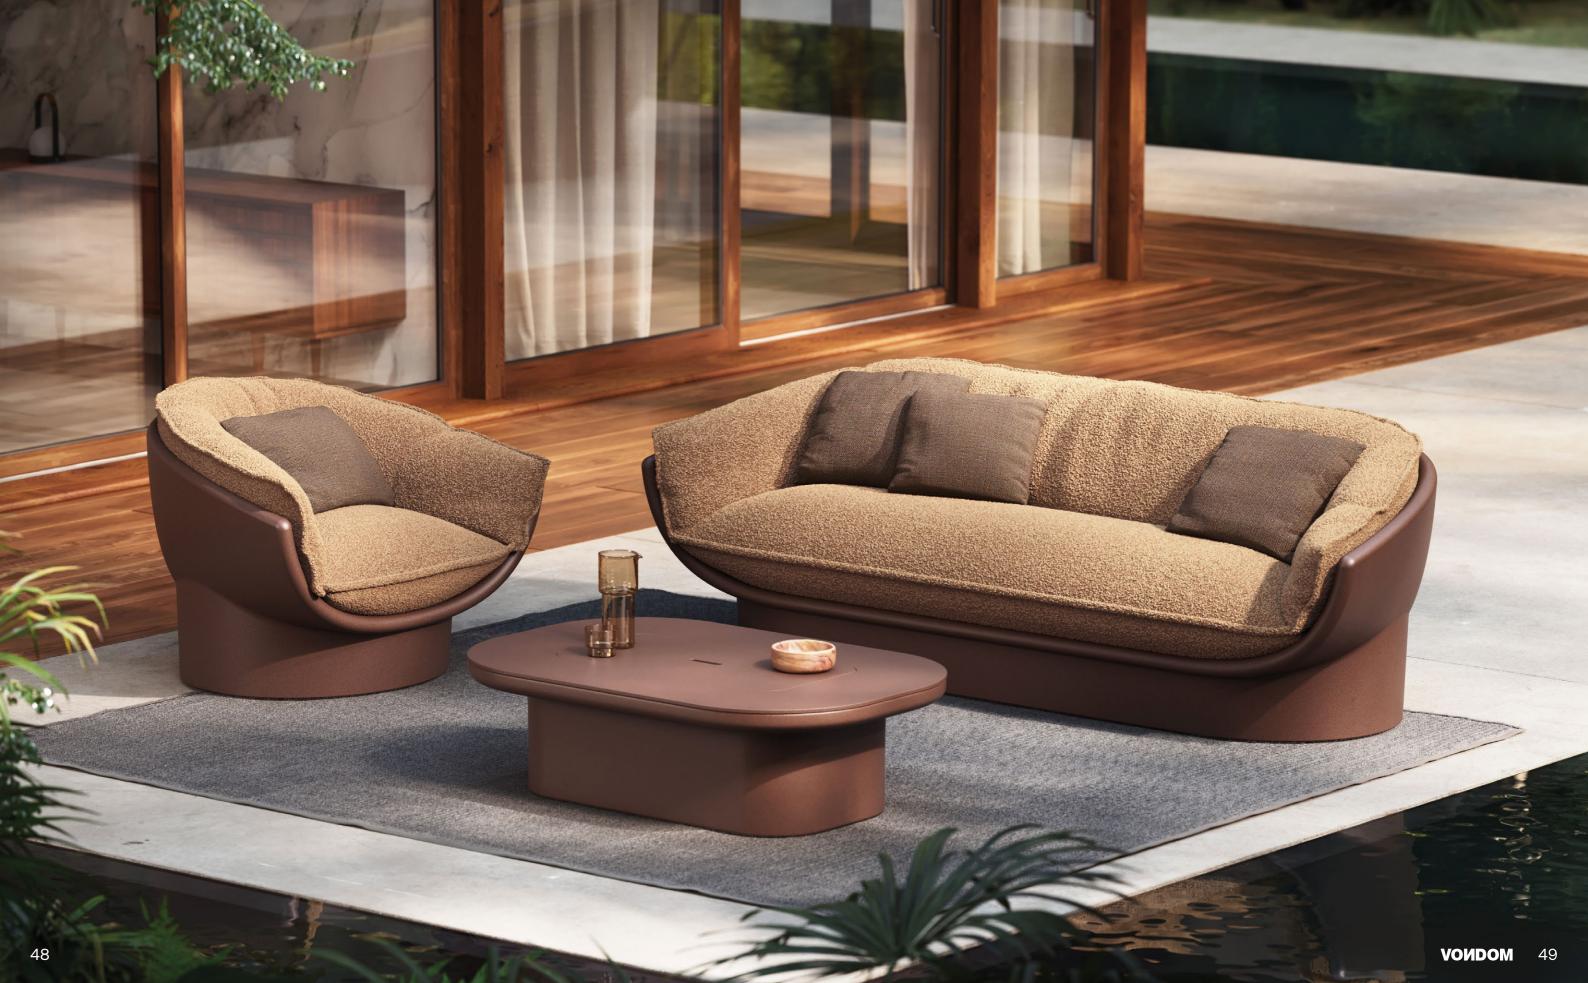

Coffee table. Brown and natural teak

P. 46 — 49

Luna sofa and lounge chair. Brown and suances camel

Coffee table. Brown and solid core brown

Studio cushions. Ribadeo brown

Collection dimensions

P. 50 – 51
Luna daybed. Brown and suances camel
Studio cushions.
Ribadeo brown