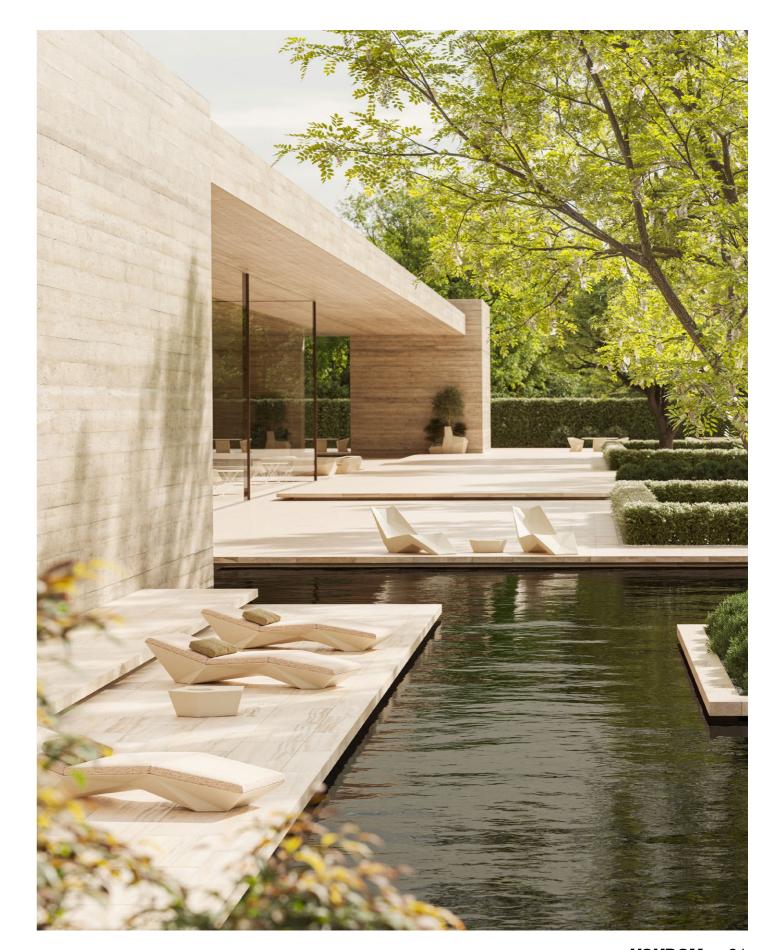

Clear

Africa chair and stool. Ecru







Gatsby sun lounger. Ecru and ecru





Pixel sectional sofa and puff. Ecru, getaria brown, getaria cream, and getaria tortora

### P. 83

Pixel puff, cicrular puff, pentagonal puff and back cushion. Tortora, cream, fisterra cream and fisterra tortora

Table. Cream and solid core cream





### P. 84

Pixel sectional sofa and lounge chair. Cream and fisterra cream

Table. Cream and solid core cream

P. 85

Pixel sun lounger single and double. Tortora and altea white









Faz daybed. Cream and ribadeo cream

Daybed with hinged canopy. Cream, ecru and ribadeo cream

Pots. Cream

Tablet cushions. Ribadeo mint and teguise green







Collection dimensions



P. 90—89
Faz sunbed and sun lounger table. Cream
Sun lounger. Cream and ribadeo cream















Faz inox. steel wire table. White and solid core white

Steel legs chair and steel legs chair armerest. White and white

Lamp. White and ice + RGBW

Faz armchair. Cream and ribadeo cream Dining table. Cream and solid core cream Planter set. Cream





P. 96 — 95

Faz bench. Cream and ribadeo cream

Counter. Tortora

Bar stool. Ecru and ecru

Clear legs armchair. Ecru

Table. Ecru and ecru









P. 96

Faz Wood stool. Wood 2 and black

High table. Wood 2 and stone finish black

P. 99

Faz Wood armchair. Wood 2 and black

Lounge table. Wood 2 and stone finish black







P. 100 — 99

Faz Wood chair and armchair. Wood 2 and white

Lounge table. Wood 2 and solid core table





100 **VOUDOM** 101



P. 100 — 103 Iglú daybed. White, roof fabric white and portonovo cream Studio c