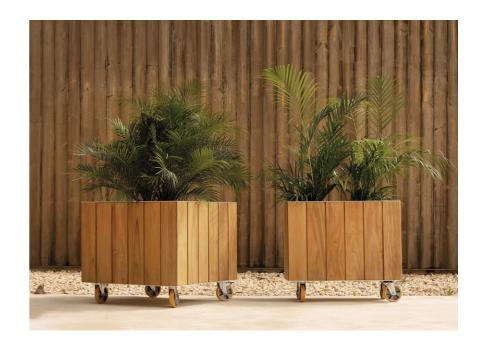

Bones planter. White

P. 229

UFO lounge chair. Black and white

Coffee table. Black and black glass

Collection dimensions

Pal jardiniere and high planter. Camel

P. 231

Pal jardinere, rised planter and planter. Camel