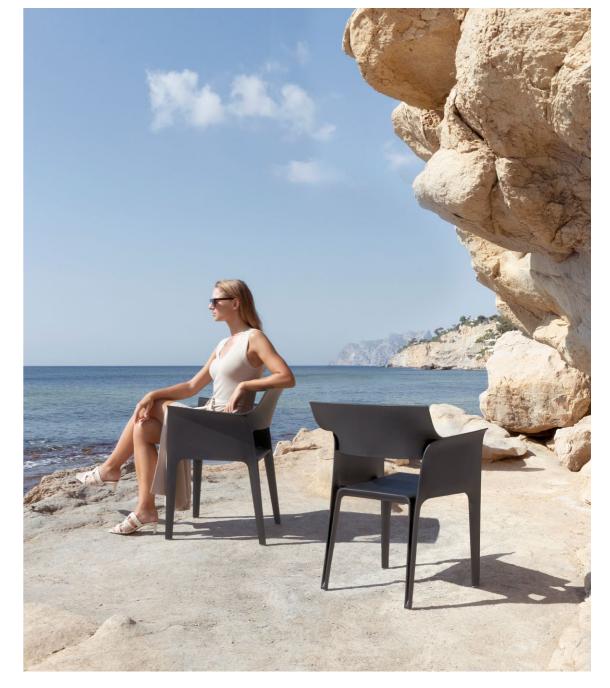

Mari-sol table. White and solid core white

P. 185

Wall Street stool. White

Frame table. White and solid core white

P. 184—187 Hidra armchair. Black

P. 186 — 189 And arch and bench. White

by Jorge Pensi Studio