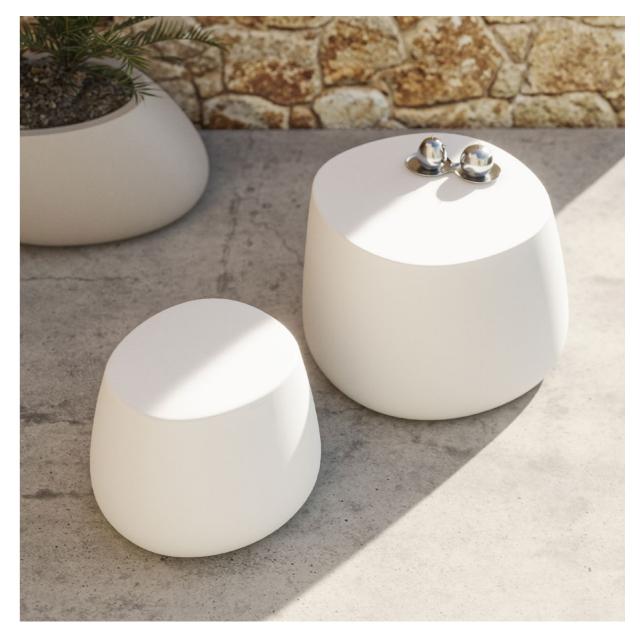

Pezzetina armchair. Cream and cream

Table. Cream and solid core cream

Collection dimensions

P. 160

Stone planters. Ecru

P. 159

Stone sofa, lounge chair, coffee table and planter. Ecru

Ibiza low table, lounge chair, chair and chair with arms. White