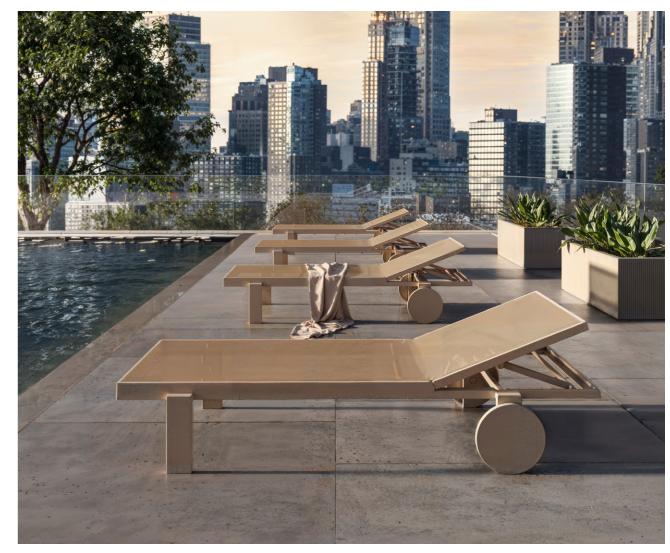

cream







Vineyard daybed. Cream, roof fabric cream and getaria cream



Vineyard daybed. White, roof fabric white and baiona ocean. Daybed. White, white rope and baiona ocean





72 **УОИДОМ** 73



Tablet sectional sofa. Getaria terra and getaria ecru

P. 74 — 75

Cushions. Getaria terra and getaria white

Tables. Ecru and stone finish white

Lamp. Ecru and ice





P. 76 — 77

Gatsby sectional sofa, puff and lounge chair. Tortora and baiona cream

Low tables. Tortora and solid core totrora

Planters. Tortora

Cylinder table lamp. Fumé

Tablet cushions. Baiona cream





Collection dimensions

DESIGN AWARDS 2023

Wallpaper\*



Gatsby cylinder table lamp. Fumé

Gatsby tables. Tortora and solid core tortora

Planters. Tortora Prisma table lamp.

Clear

Africa chair and stool. Ecru







Gatsby sun lounger. Ecru and ecru





Pixel sectional sofa and puff. Ecru, getaria brown, getaria cream, and getaria tortora

### P. 83

Pixel puff, cicrular puff, pentagonal puff and back cushion. Tortora, cream, fisterra cream and fisterra tortora

Table. Cream and solid core cream





### P. 84

Pixel sectional sofa and lounge chair. Cream and fisterra cream

Table. Cream and solid core cream

P. 85

Pixel sun lounger single and double. Tortora and altea white









Faz daybed. Cream and ribadeo cream

Daybed with hinged canopy. Cream, ecru and ribadeo cream

Pots. Cream

Tablet cushions. Ribadeo mint and teguise green







Collection dimensions



P. 90—89
Faz sunbed and sun lounger table. Cream
Sun lounger. Cream and ribadeo cream















Faz inox. steel wire table.