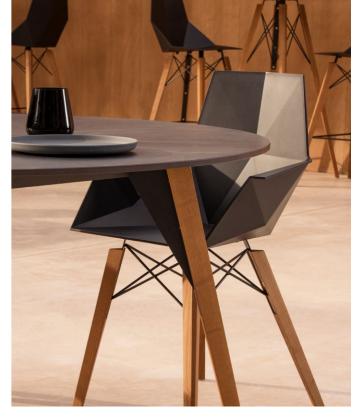

P. 96 — 95

Faz bench. Cream and ribadeo cream

Counter. Tortora

Bar stool. Ecru and ecru

Clear legs armchair. Ecru

Table. Ecru and ecru

P. 96

Faz Wood stool. Wood 2 and black

High table. Wood 2 and stone finish black

P. 99

Faz Wood armchair. Wood 2 and black

Lounge table. Wood 2 and stone finish black

P. 100 — 99

Faz Wood chair and armchair. Wood 2 and white

Lounge table. Wood 2 and solid core table