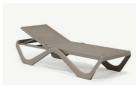

P. 40 — 41

Tulum chair. Brown, natural teak and zumaia white

Table. Brown and natural teak

Tulum Sofa XL. Brown, natural teak and zumaia white

Coffee table. Brown and natural teak

Suave cushions. Zumaia white and zumaia black

Collection dimensions

P. 42 - 43

Tulum lounge chair. Brown, natural teak and zumaia white

Suave cushions. Zumaia white and zumaia black

Tulum chair. Brown, natural teak and zumaia white

Table. Brown and natural teak