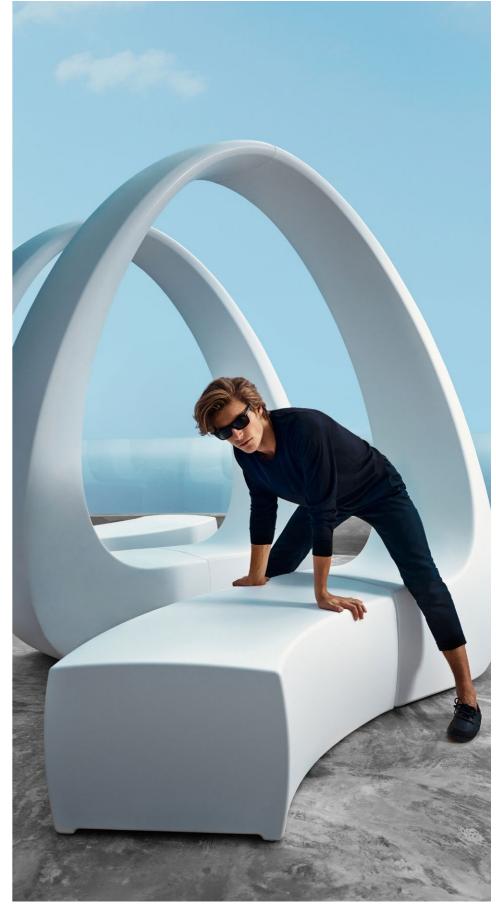

Mari-sol table. White and solid core white

P. 185

Wall Street stool. White

Frame table. White and solid core white

P. 184—187 Hidra armchair. Black

P. 186 — 189 And arch and bench. White

by Jorge Pensi Studio