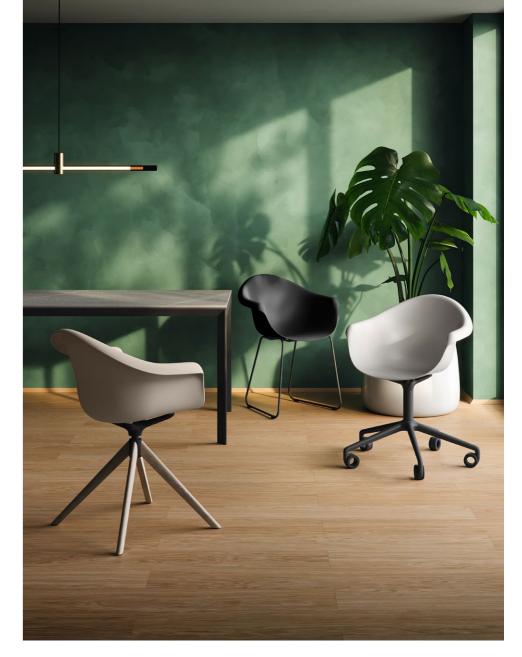

Swivel caster armchair. Black and ecru

Wooden swivel armchair. Wood 2 and black

Cantilever armchair. Black and ecru

<u>Collection</u> dimensions

Incasso swivel armchair. Ecru and black

Frame table. Black and stone finish tortora

P. 207

Incasso swivel armchair with wooden legs. Wood 1, black and ecru

Armchair. Black and black

Armchair with caster. Black and white

P. 206 — 209

Vases armchair and stool. White and white

Planters. Green