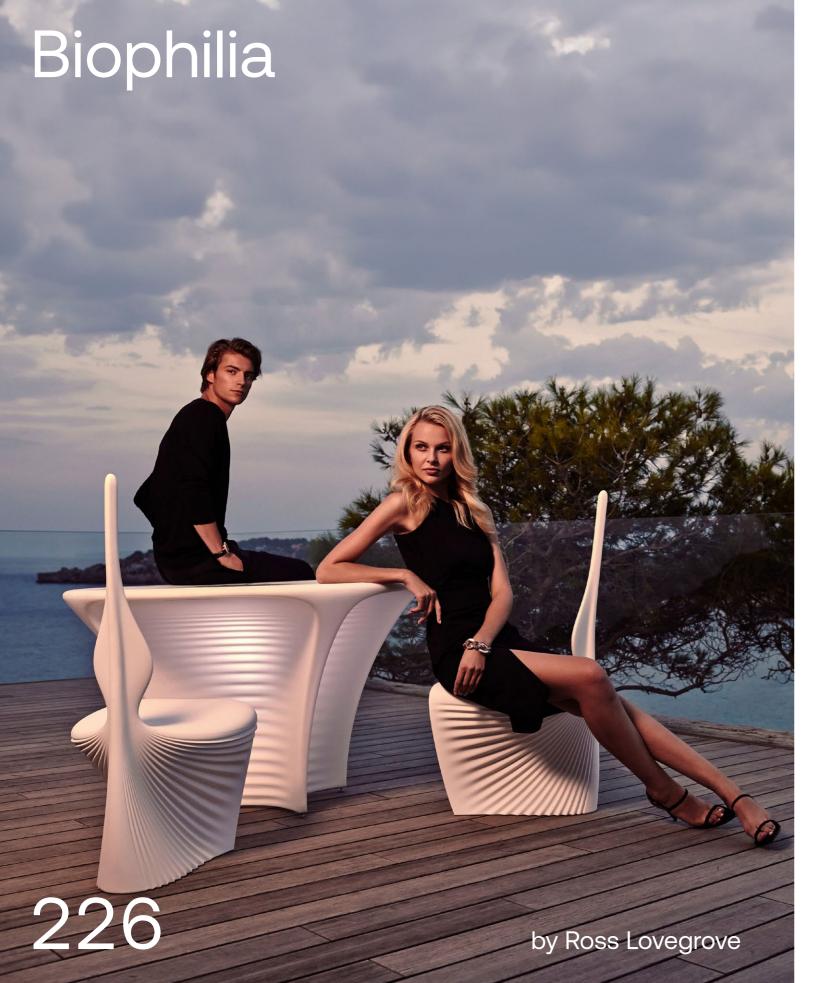

Bum-Bum sofa, coffee table and lounge chair. Ice + RGBW

Collection dimensions

Bloom planter. Lacquered white

P. 225

Bloom lamp. Ice + RGBW

<u>Collection</u> <u>dimensions</u>

Biophilia chair. White Table. Ice + RGBW

P. 227

Biophilia sofa and lounge chair. White

<u>Collection</u> <u>dimensions</u>

UFO stool. White Chair. Black

Mari-sol high table. White and transparent glass

Mari-sol table. Black, and transparent glass

Ross Lovegrove

Biophilia

Ross Lovegrove is a designer and visionary who's work is considered to be at the very apex of stimulating a profound change in the physicality of our three dimensional world. Inspired by the logic and beauty of nature his design possess a trinity between technology, materials science and intelligent organic form, creating what many industrial leaders see as the new aesthetic expression for the 21st Century. There is always embedded a deeply human and resourceful approach in his designs, which project an optimism, and innovative vitality in everything he touches from cameras to cars to trains, aviation and architecture.