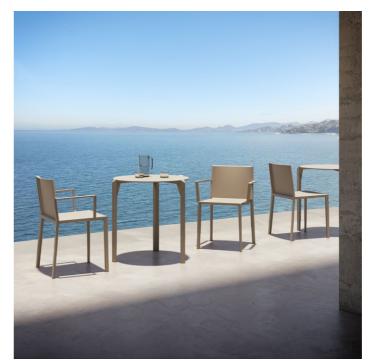

P. 200 — 203

Quartz chair, chair with arms and folding chair. Ecru

Tables. Ecru and solid core ecru

Manta wooden swivel armchair. Wood 2 and black

Frame table. Black and black

P. 205

Manta swivel armchair. White and white