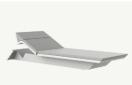

Blow sofa, lounge chair and coffee table. Cream

P. 195

Blow planters. Cream

Pillow lounge chair, puff, coffee table and planter. White

P. 197

Pillow sun lounger and coffee table. White

P. 196—199 Fiesta counter. Ice + RGBW