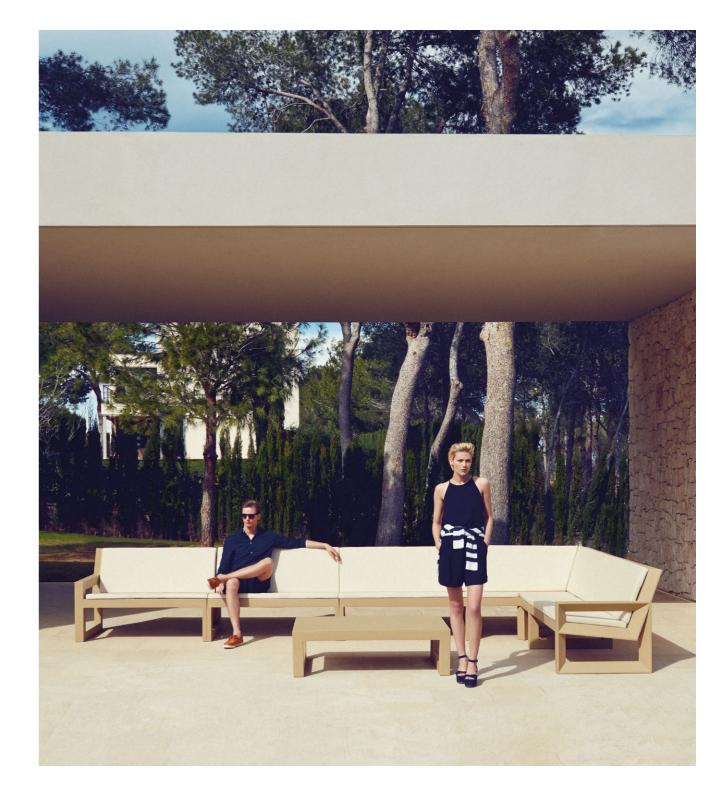

122

Vela square daybed with 4 reclining backrest and sunroof. Tortora, louro brown, and gray roof fabric.

Vela canopy with blinds. Tortora, tortora, louro brown and gray

Vela metal round canopy with curtains. Tortora, louro brown, tortora and gray curtain fabric 2

Vela round daybed with reclining backrest and sunroof. Tortora, louro brown and gray roof fabric

Studio cushions. Fisterra brown and portonovo brown

Vela square daybed with 4 reclining backrest. Tortora and louro brown

P. 121













Vela puffs and round puff. Portonovo white and ice + RGBW

Vela Chill table. Ice + RGBW and solid core white

Vela lamps. Tortora and ice + RGBW







# Frame





P. 124 — 127 Frame lounge chair, sofa, and coffee table. Lacquered white Sun lounger. Lacquered white and altea white







Frame sectional sofa. Camel and arousa cream Coffee table. Camel



### P. 128

Ulm daybed with parasol. Lacquered white, altea white and sunvision white parasol

# P. 131

Ulm daybed with fixed backrest. Ecru and arousa white

Studio cushions. Arousa white

Ulm daybed with reclining backrest and retractable canopy. White, arousa camel and cream roof fabric

Studio cushions. Portonovo ecru and portonovo white







Collection dimensions

Ulm lounge chair and sofa. White and altea ecru

Coffee table. White





Ulm lounge chair and sectional sofa. White and altea ecru Coffee table. White and white glass



# P. 132

Moon daybed with woven rope roof. White, getaria gallant and white rope

# P. 135

Moon daybed with fabric roof. Ecru, getaria oasis and roof fabric white

Studio cushions. G