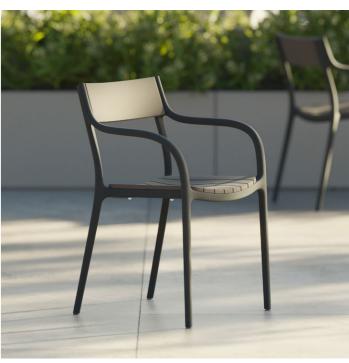

llection dimensions

Ulm lounge chair and sofa. White and altea ecru

Coffee table. White





Ulm lounge chair and sectional sofa. White and altea ecru Coffee table. White and white glass



# P. 132

Moon daybed with woven rope roof. White, getaria gallant and white rope

# P. 135

Moon daybed with fabric roof. Ecru, getaria oasis and roof fabric white

Studio cushions. Getaria cream

Moon daybed. Ecru and getaria oasis Studio cushions. Getaria cream





P. 136

Ulm square planater. Cream

P. 135

Ulm jardinere. Cream







P. 136 — 139

Rest sectional sofa and lounge chair. Cream and portonovo cream

Coffee table. Cream







Collection dimensions



P. 140

Rest chair and dining table. Cream

P. 139

Rest sun lounger. Cream and portonovo cream

Sun lounger table. Cream















P. 140 — 143

Madison wood chair. Cream and teak wood Gatsby dining table. Tortora and solid core tortora

Madison wood chair. black and teak wood Madison slats chair. Tortora and tortora Wood chair. Tortora and teak wood

Madison slats chair. Black and tortora









P. 144 — 143

Madison upholstered chair. Tortora and calella tortora

Madison dots chair. Cream and jade

Madison dots chair. Tortora and ecru.

Gatsby dining table. Tortora and solid core tortora

Madison upholstered chair. Cream and calella green

Gatsby dining table. Cream and wood finish oak 1







Africa lounge chair and sofa XL. Lacquered camel and fisterra camel

Tulum coffee table. Camel and teak wood

## P. 147

Africa padded armchair. Lacquered camel and fisterra camel

Tulum dining table. Camel and teak wood