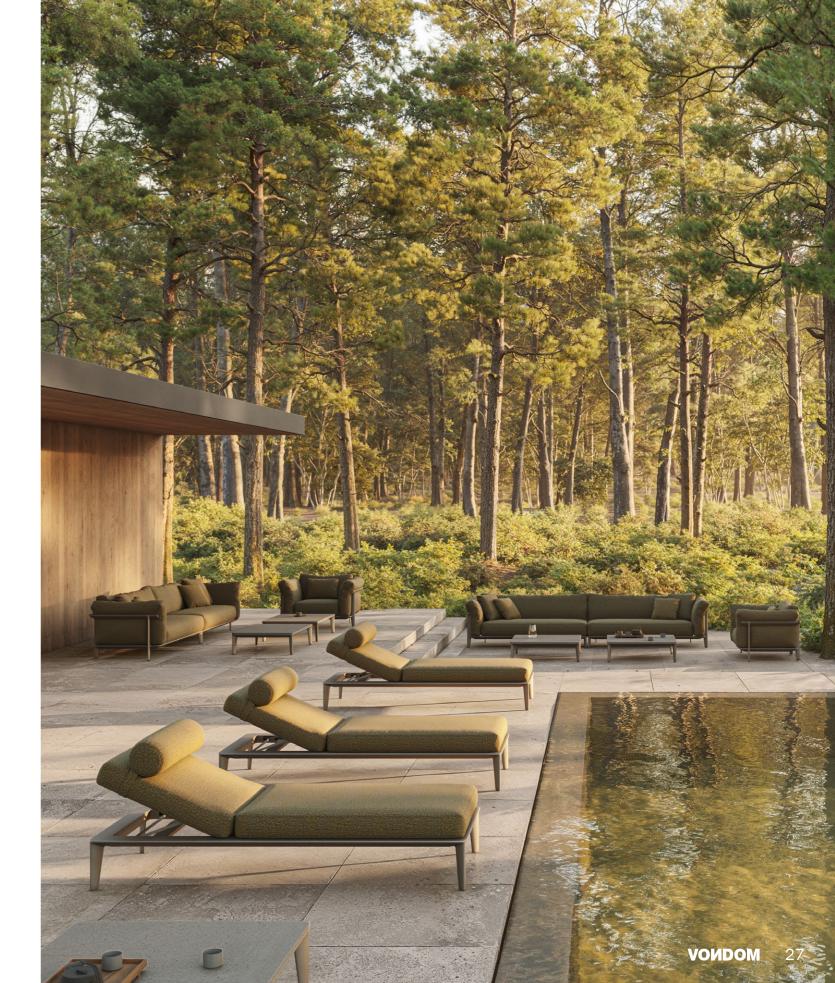

P. 22 - 23

Pasadena sectional sofa and lounge chair. Tortora and fisterra olive

Studio cushions. Fisterra olive and ribadeo olive

Tables. Tortora and concrete tortora

Collection dimensions

P. 26 – 27
Pasadena sun lounger. Tortora and fisterra olive