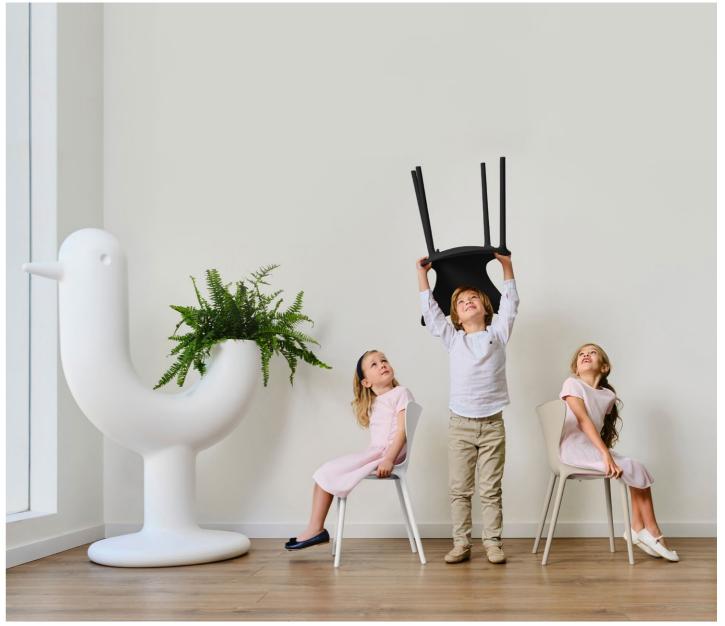

**VOИDOM** 173

P. 172 Love chair. Clay

P. 175 Love chair. Jade

P. 176 — 175 Love sun lounger. White and white

P. 178 — 181 Brooklyn stool, chair and chair with arms. Ecru

Mari-sol high table. Ecru and solid core ecru