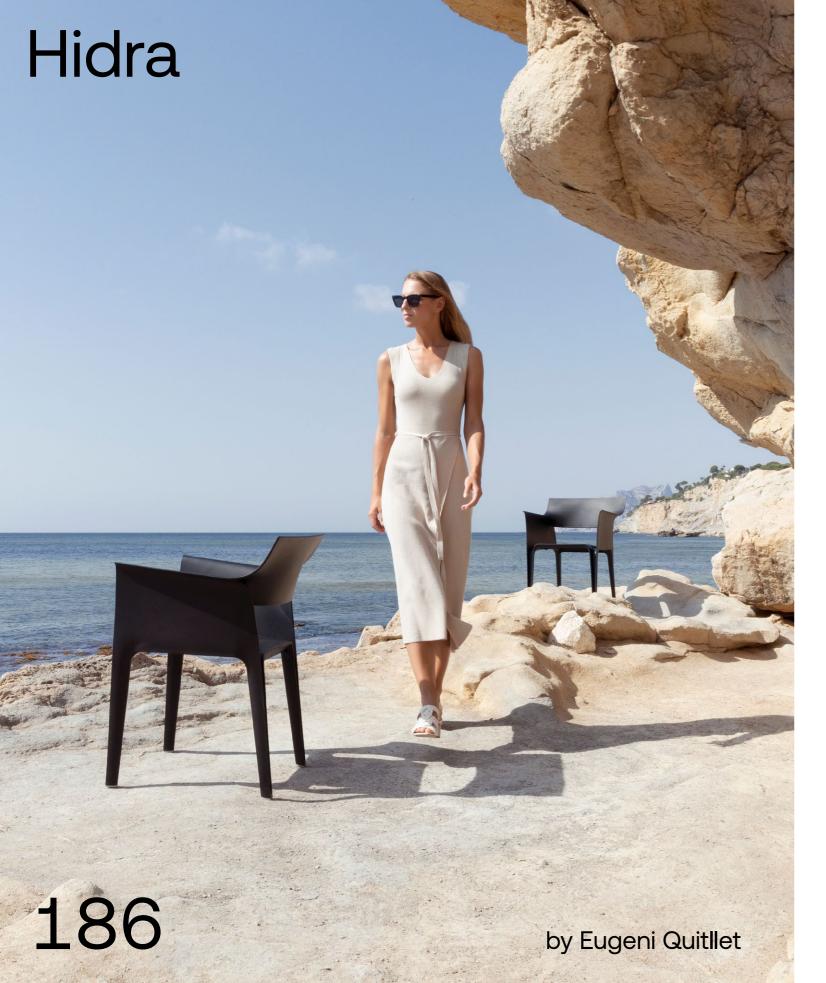

Mari-sol table. White and solid core white

P. 185

Wall Street stool. White

Frame table. White and solid core white

P. 184—187 Hidra armchair. Black

P. 186 — 189 And arch and bench. White

by Jorge Pensi Studio