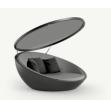

#### Eero Aarnio

Peacock, Roulette, Rosinante

Aarnio studied at the Institute of Industrial Arts in Helsinki, and started his own office in 1962. The following year, he introduced his Ball Chair, a hollow sphere on a stand, open on one side to allow a person to sit within. The similar Bubble Chair was clear and suspended from above. Other innovative designs included his floating Pastil Chair (similar to a solid inner tube),[2] and Tomato Chair (more stable with a seat between three spheres). His Screw Table, as the name suggests, had the appearance of a flat head screw driven into the ground. He was awarded the American Industrial Design award in 1968.

Aarnio's designs were an important aspect of 1960s popular culture, and could often be seen as part of sets in period science-fiction films.[3] Because his designs used very simple geometric forms, they were ideal for such productions. Eero Aarnio continues to create new designs, including toys and furniture for children. Eero Aarnio opened his official webshop and first Design Eero Aarnio Showroom, in Helsinki. There you can find Aarnio's latest design, prototypes and latest news.