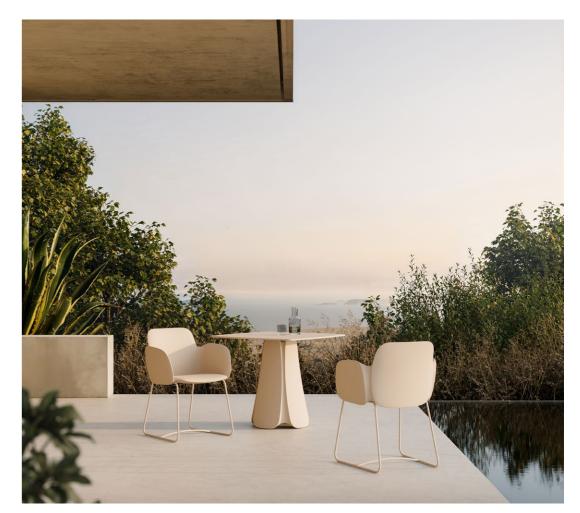

P. 163

Ibiza chair with arms, chair and armchair. Ecru

Lounge chair. White

P. 164

lbiza sun lounger, stool and chair. White

Mari-sol tables. White and solid core white

P. 163

lbiza low table and chair. White