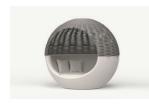

#### Eero Aarnio

Peacock, Roulette, Rosinante

Aarnio studied at the Institute of Industrial Arts in Helsinki, and started his own office in 1962. The following year, he introduced his Ball Chair, a hollow sphere on a stand, open on one side to allow a person to sit within. The similar Bubble Chair was clear and suspended from above. Other innovative designs included his floating Pastil Chair (similar to a solid inner tube),[2] and Tomato Chair (more stable with a seat between three spheres). His Screw Table, as the name suggests, had the appearance of a flat head screw driven into the ground. He was awarded the American Industrial Design award in 1968.

Aarnio's designs were an important aspect of 1960s popular culture, and could often be seen as part of sets in period science-fiction films.[3] Because his designs used very simple geometric forms, they were ideal for such productions. Eero Aarnio continues to create new designs, including toys and furniture for children. Eero Aarnio opened his official webshop and first Design Eero Aarnio Showroom, in Helsinki. There you can find Aarnio's latest design, prototypes and latest news.