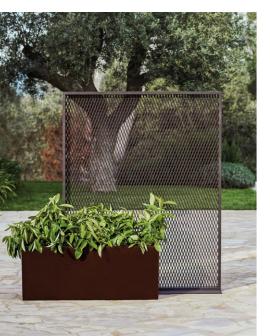

Coffee table. Cream and solid core cream









Hamptons chair.
Anthracite, natural
teak, portonovo
anthracite + portonovo
gray bourdon and
llanes anthracite

Dining table. Black and solid core black

Hamptons deck chair. Anthracite and llanes anthracite

Cushions. Portonovo antrhacite + portonovo gray bourdon and portonovo gray + portonovo anthracite bourdon

Coffee table. Anthracite and solid core anthracite



**VOИDOM** 61



## P. 62

The Factory sectional sofa and puff. Brown and getaria cream

Coffee table. Brown and solid core brown

Lamp S and area divider. Brown

## P. 63

The Factory chair. Brown and getaria cream

Table. Brown and solid core brown

The Factory sun lounger. Brown and getaria cream

Lounger table. Brown and solid core brown





<u>Collection</u> dimensions







The Factory sectional sofa, lounge chair and puff. Brown and getaria cream

Coffee table. Brown and solid core brown

Area divider and Lamp S. Brown

The Factory area divider and planter. Brown

The Factory lamp S, M and L. Brown

The Factory daybed. Brown, getaria cream, curtain fabric cream and roof fabric cream

Tablet cushions. Portonovo ecru



VOUDOM



<u>Collection</u> <u>dimensions</u>



P.66 - 67

Vineyard sofa L and lounge chair. Cream, natural teak and getaria cream

Cushions. Getaria cream

Coffee table L and planter L. Cream and natural teak









Vineyard table and chair. Cream and natural teak

Vineyard planter L. Cream and natural teak

Sun lounger. Cream, natural teak and getaria cream







Vineyard daybed. Cream, roof fabric cream and getaria cream



Vineyard