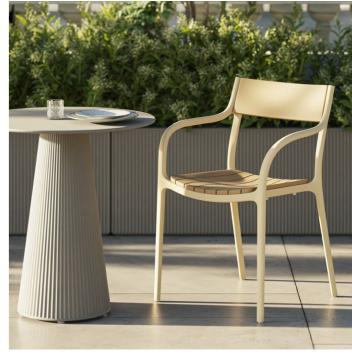

Collection dimensions

Ulm lounge chair and sofa. White and altea ecru

Coffee table. White





Ulm lounge chair and sectional sofa. White and altea ecru Coffee table. White and white glass



# P. 132

Moon daybed with woven rope roof. White, getaria gallant and white rope

# P. 135

Moon daybed with fabric roof. Ecru, getaria oasis and roof fabric white

Studio cushions. Getaria cream

Moon daybed. Ecru and getaria oasis Studio cushions. Getaria cream





P. 136

Ulm square planater. Cream

P. 135

Ulm jardinere. Cream







P. 136 — 139

Rest sectional sofa and lounge chair. Cream and portonovo cream

Coffee table. Cream







Collection dimensions



P. 140

Rest chair and dining table. Cream

P. 139

Rest sun lounger. Cream and portonovo cream

Sun lounger table. Cream















P. 140 — 143

Madison wood chair. Cream and teak wood Gatsby dining table. Tortora and solid core tortora

Madison wood chair. black and teak wood Madison slats chair. Tortora and tortora Wood chair. Tortora and teak wood

Madison slats chair. Black and tortora









P. 144 — 143

Madison upholstered chair. Tortora and calella tortora

Madison dots chair. Cream and jade

Madison dots chair. Tortora and ecru.

Gatsby dining table. Tortora and solid core tortora

Madison upholstered chair. Cream and calella green

Gatsby dining table. Cream and wood finish oak 1







Africa lounge chair and sofa XL. Lacquered camel and fisterra camel

Tulum coffee table. Camel and teak wood

## P. 147

Africa padded armchair. Lacquered camel and fisterra camel

Tulum dining table. Camel and teak w