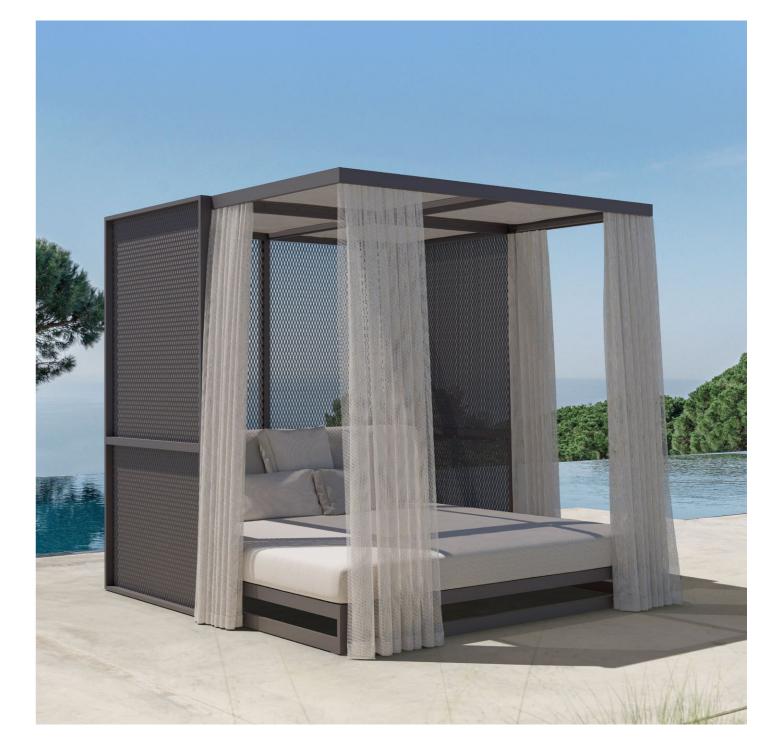

e bourdon

Coffee table. Anthracite and solid core anthracite



**VOИDOM** 61



## P. 62

The Factory sectional sofa and puff. Brown and getaria cream

Coffee table. Brown and solid core brown

Lamp S and area divider. Brown

## P. 63

The Factory chair. Brown and getaria cream

Table. Brown and solid core brown

The Factory sun lounger. Brown and getaria cream

Lounger table. Brown and solid core brown





<u>Collection</u> dimensions







The Factory sectional sofa, lounge chair and puff. Brown and getaria cream

Coffee table. Brown and solid core brown

Area divider and Lamp S. Brown

The Factory area divider and planter. Brown

The Factory lamp S, M and L. Brown

The Factory daybed. Brown, getaria cream, curtain fabric cream and roof fabric cream

Tablet cushions. Portonovo ecru



VOUDOM



<u>Collection</u> <u>dimensions</u>



P.66 - 67

Vineyard sofa L and lounge chair. Cream, natural teak and getaria cream

Cushions. Getaria cream

Coffee table L and planter L. Cream and natural teak









Vineyard table and chair. Cream and natural teak

Vineyard planter L. Cream and natural teak

Sun lounger. Cream, natural teak and getaria cream







Vineyard daybed. Cream, roof fabric cream and getaria cream



Vineyard daybed. White, roof fabric white and baiona ocean. Daybed. White, white rope and baiona ocean





72 **УОИДОМ** 73



Tablet sectional sofa. Getaria terra and getaria ecru

P. 74 — 75

Cushions. Getaria terra and getaria white

Tables. Ecru and stone finish white

Lamp. Ecru and ice





P. 76 — 77

Gatsby sectional sofa, puff and lounge chair. Tortor