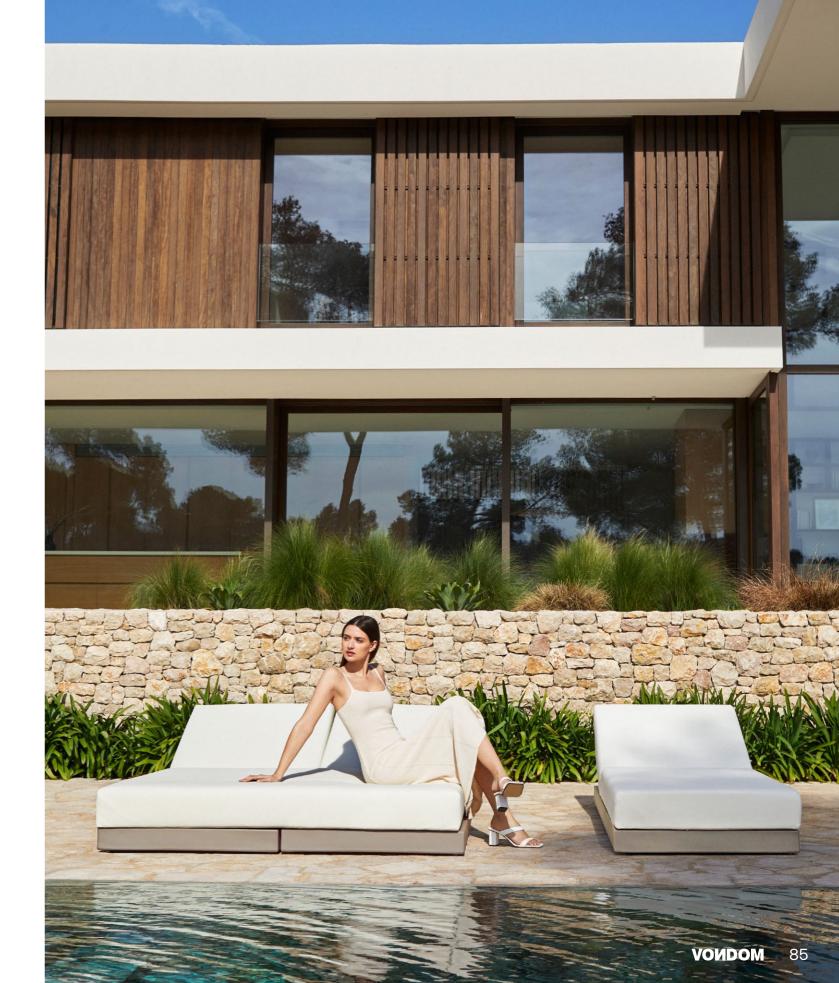

a and solid core totrora

Planters. Tortora

Cylinder table lamp. Fumé

Tablet cushions. Baiona cream





Collection dimensions

DESIGN AWARDS 2023

Wallpaper\*



Gatsby cylinder table lamp. Fumé

Gatsby tables. Tortora and solid core tortora

Planters. Tortora Prisma table lamp.

Clear

Africa chair and stool. Ecru







Gatsby sun lounger. Ecru and ecru





Pixel sectional sofa and puff. Ecru, getaria brown, getaria cream, and getaria tortora

### P. 83

Pixel puff, cicrular puff, pentagonal puff and back cushion. Tortora, cream, fisterra cream and fisterra tortora

Table. Cream and solid core cream





### P. 84

Pixel sectional sofa and lounge chair. Cream and fisterra cream

Table. Cream and solid core cream

P. 85

Pixel sun lounger single and double. Tortora and altea white









Faz daybed. Cream and ribadeo cream

Daybed with hinged canopy. Cream, ecru and ribadeo cream

Pots. Cream

Tablet cushions. Ribadeo mint and teguise green







Collection dimensions



P. 90—89
Faz sunbed and sun lounger table. Cream
Sun lounger. Cream and ribadeo cream















Faz inox. steel wire table. White and solid core white

Steel legs chair and steel legs chair armerest. White and white

Lamp. White and ice + RGBW

Faz armchair. Cream and ribadeo cream Dining table. Cream and solid core cream Planter set. Cream





P. 96 — 95

Faz bench. Cream and ribadeo cream

Counter. Tortora

Bar stool. Ecru and ecru

Clear legs armchair. Ecru

Table. Ecru and ecru









P. 96

Faz Wood stool. Wood 2 and black

High table. Wood 2 and stone finish black

P. 99

Faz Wood armc