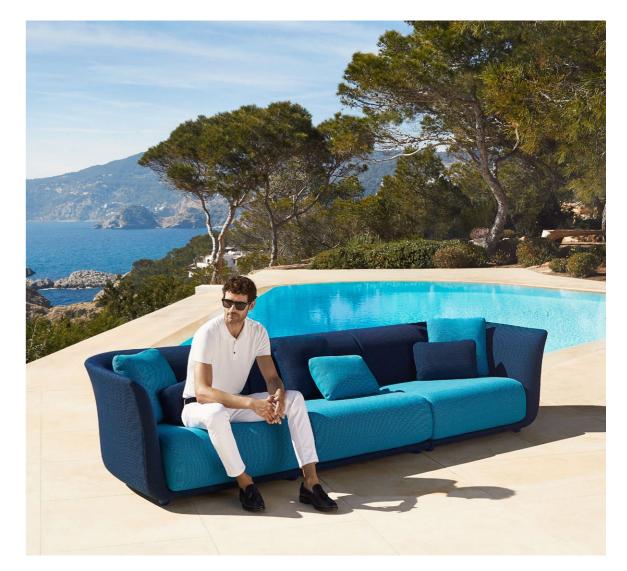

Coffee table. Natural teak and concrete cream

Planters and nano planters. Cream

Suave cushions. Louro cream

Suave sectional sofa and lounge chair. Getaria oversea

Puffs. Getaria oversea, getaria aquamarine and getaria green

Cushions. Getaria oversea and getaria aquamarine