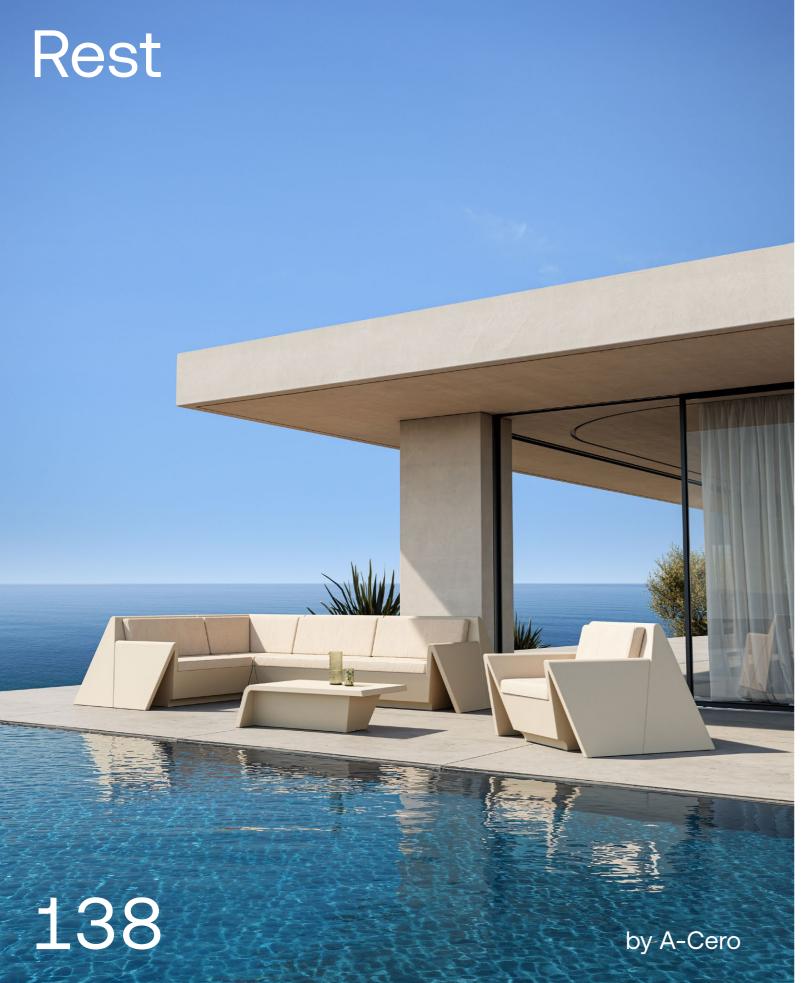

P. 135

Ulm jardinere. Cream

P. 136 — 139

Rest sectional sofa and lounge chair. Cream and portonovo cream

Coffee table. Cream

Collection dimensions

P. 140

Rest chair and dining table. Cream

P. 139

Rest sun lounger. Cream and portonovo cream

Sun lounger table. Cream

P. 140 — 143

Madison wood chair. Cream and teak wood Gatsby dining table. Tortora and solid core tortora

Madison wood chair. black and teak wood Madison slats chair. Tortora and tortora Wood chair. Tortora and teak wood