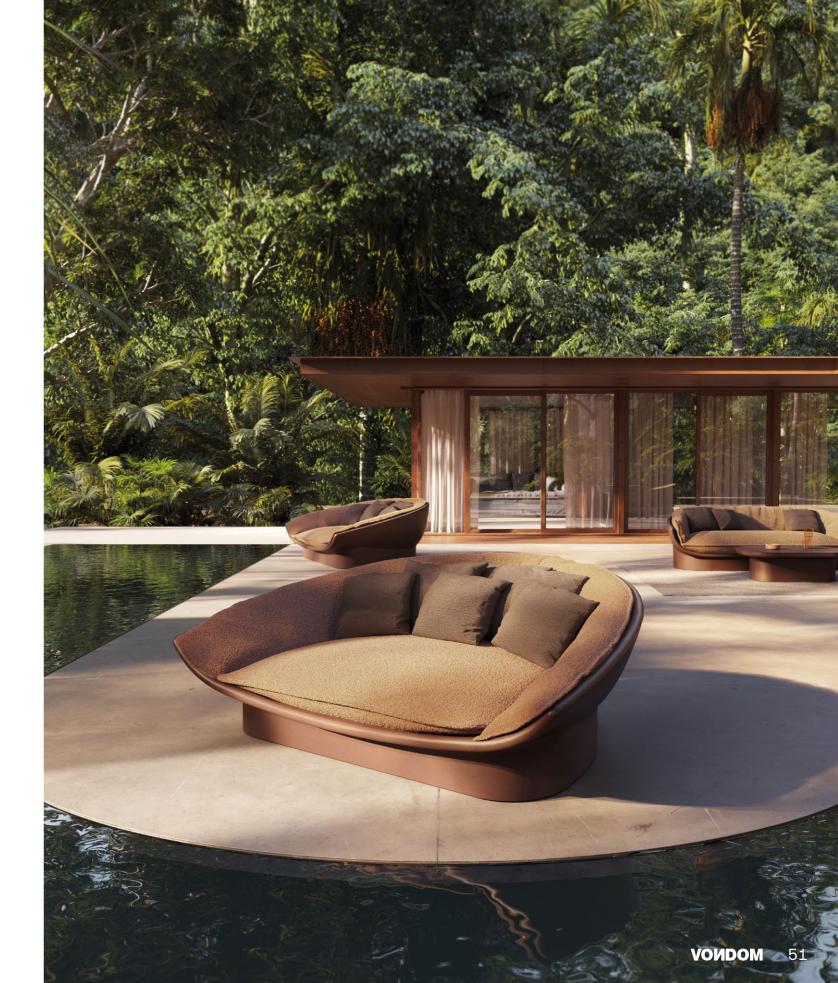

P. 52

Posidonia sectional sofa, lounge chair and puff. Camel and portonovo camel

Low table. Camel and solid core camel

Vela planter. Camel and camel

Tablet cushions. Fisterra camel and roses tortora

P. 53

Posidonia chair. Camel and portonovo camel

Table. Camel and solid core camel

Vela planter. Camel and camel

Collection dimensions

P. 54 - 55

Posidonia lounge chair and sofa. Camel and portonovo camel

Coffee table. Camel and solid core camel

Posidonia sun lounger. Camel and portonovo camel