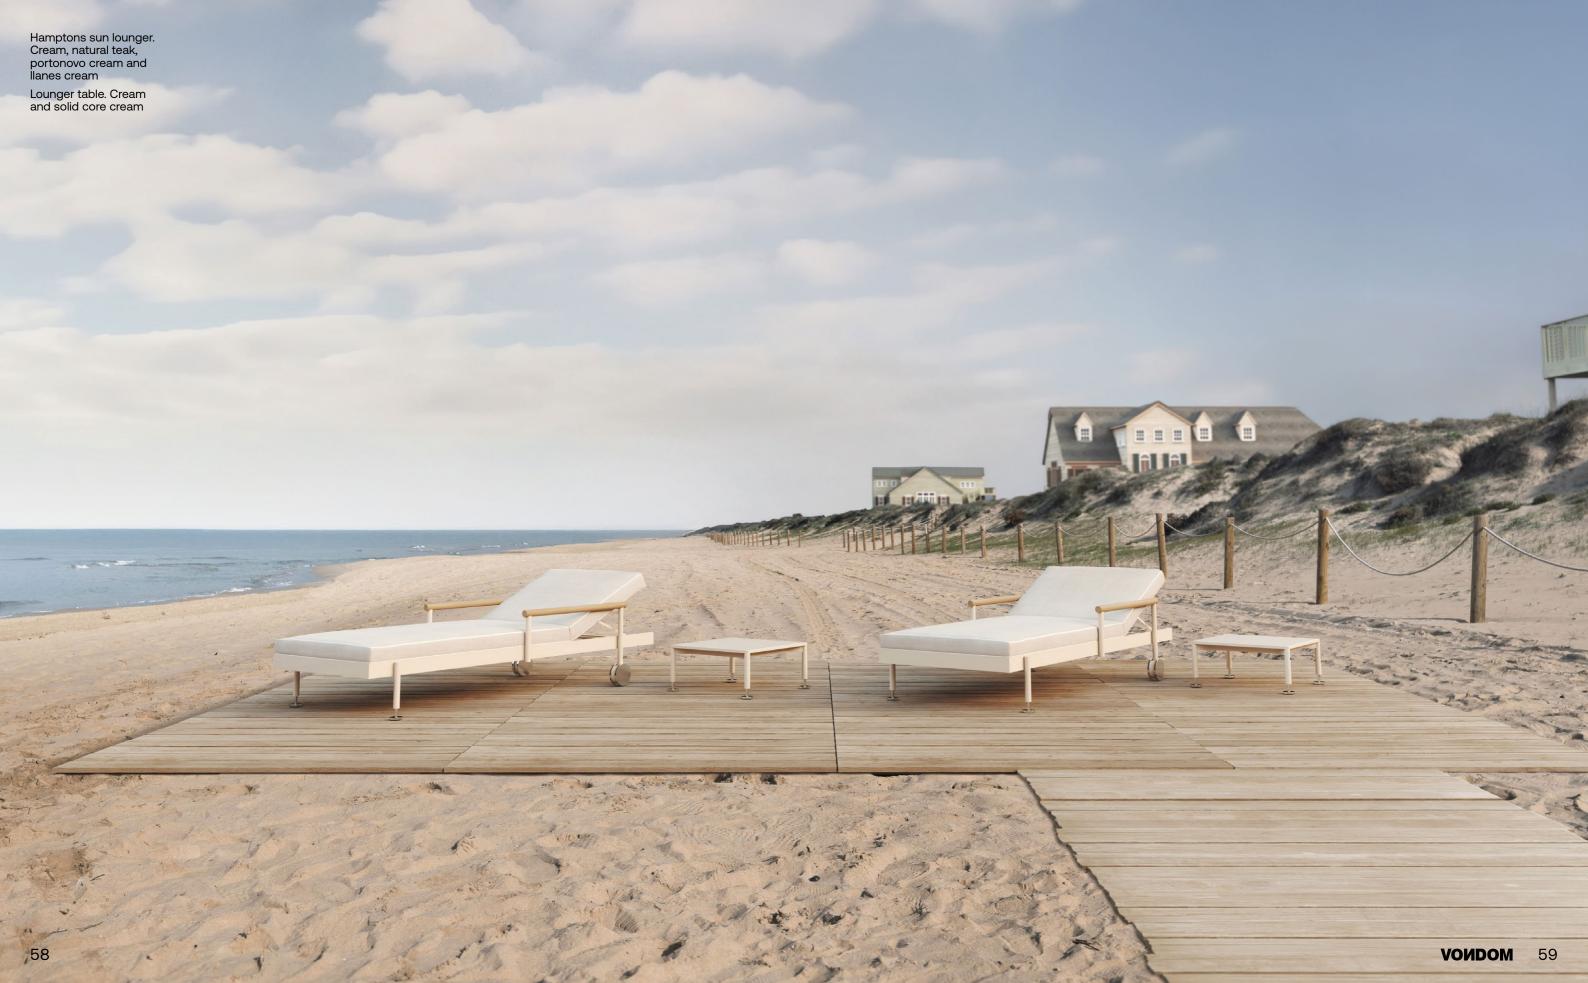

C table. Camel and solid core camel

Cushions. Fisterra camel and roses tortora

Collection dimensions

P. 56 - 57

Hamptons lounge chair and sectional sofa. Cream, portonovo cream and llanes cream

Cushions. Portonovo cream and portonovo camel