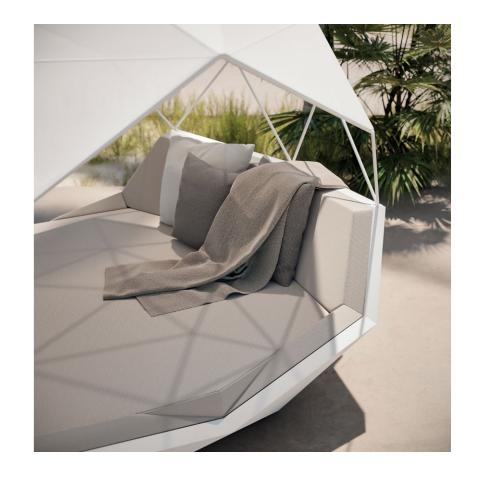

100 **VOUDOM** 101

P. 100 — 103 Iglú daybed. White, roof fabric white and portonovo cream Studio cushions. Getaria gray and getaria black

Collection dimensions

P. 102 — 105

Vertex chair. White

Dining table. White and stone finish white