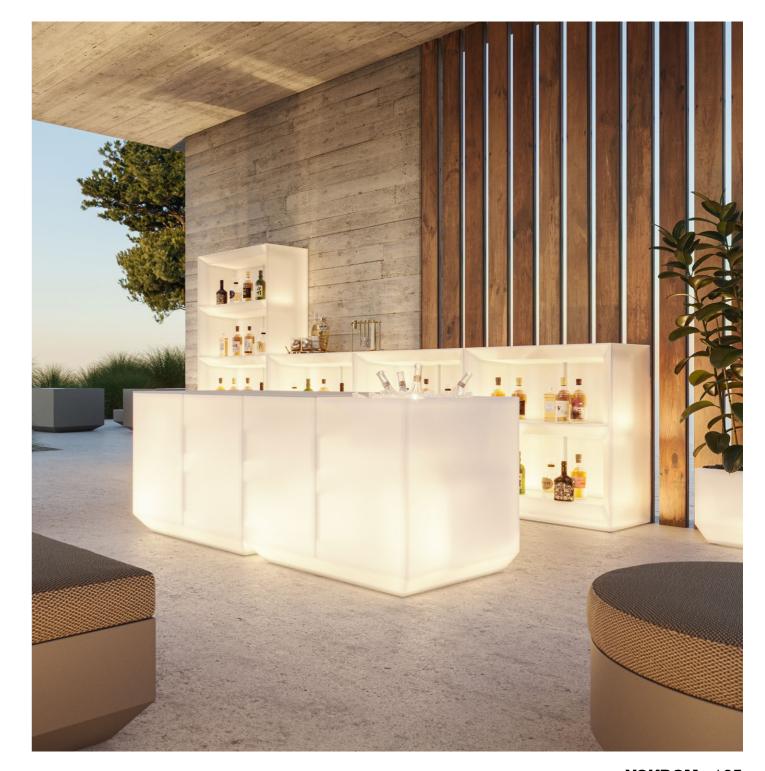

# Frame

P. 124 — 127 Frame lounge chair, sofa, and coffee table. Lacquered white Sun lounger. Lacquered white and altea white

Frame sectional sofa. Camel and arousa cream Coffee table. Camel