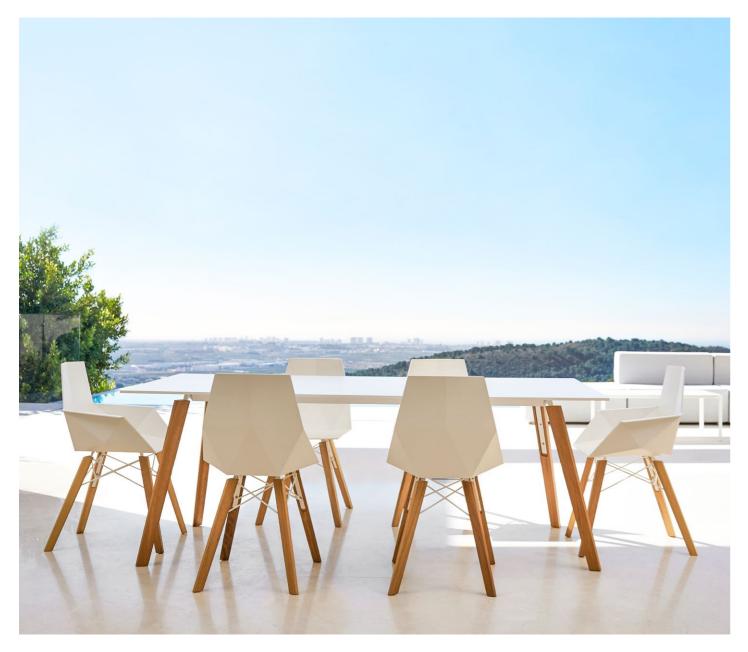

100 **VOUDOM** 101

P. 100 — 103 Iglú daybed. White, roof fabric white and portonovo cream Studio cushions. Getaria gray and getaria black

Collection dimensions

P. 102 — 105

Vertex chair. White

Dining table. White and stone finish white