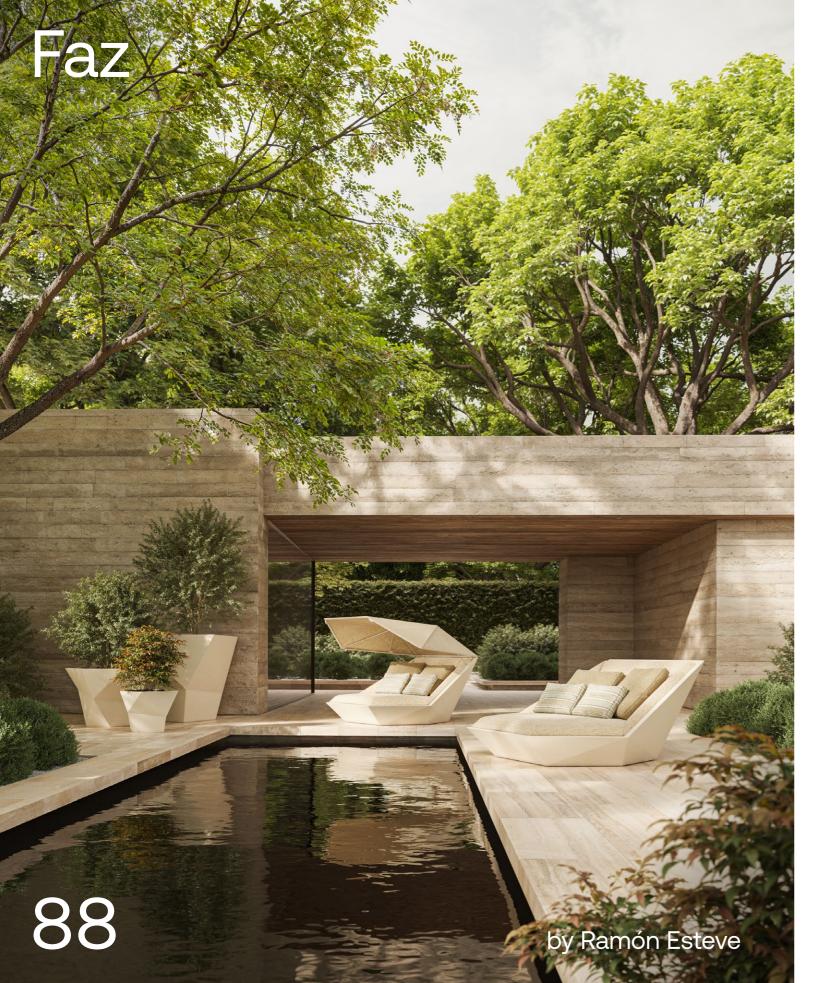

### P. 84

Pixel sectional sofa and lounge chair. Cream and fisterra cream

Table. Cream and solid core cream

P. 85

Pixel sun lounger single and double. Tortora and altea white

Faz daybed. Cream and ribadeo cream

Daybed with hinged canopy. Cream, ecru and ribadeo cream

Pots. Cream

Tablet cushions. Ribadeo mint and teguise green

Collection dimensions

P. 90—89
Faz sunbed and sun lounger table. Cream
Sun lounger. Cream and ribadeo cream