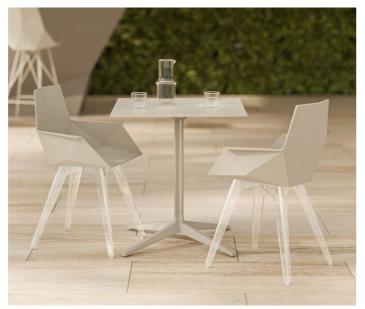

am

Table. Cream and solid core cream

P. 85

Pixel sun lounger single and double. Tortora and altea white









Faz daybed. Cream and ribadeo cream

Daybed with hinged canopy. Cream, ecru and ribadeo cream

Pots. Cream

Tablet cushions. Ribadeo mint and teguise green







Collection dimensions



P. 90—89
Faz sunbed and sun lounger table. Cream
Sun lounger. Cream and ribadeo cream















Faz inox. steel wire table. White and solid core white

Steel legs chair and steel legs chair armerest. White and white

Lamp. White and ice + RGBW

Faz armchair. Cream and ribadeo cream Dining table. Cream and solid core cream Planter set. Cream





P. 96 — 95

Faz bench. Cream and ribadeo cream

Counter. Tortora

Bar stool. Ecru and ecru

Clear legs armchair. Ecru

Table. Ecru and ecru









P. 96

Faz Wood stool. Wood 2 and black

High table. Wood 2 and stone finish black

P. 99

Faz Wood armchair. Wood 2 and black

Lounge table. Wood 2 and stone finish black







P. 100 — 99

Faz Wood chair and armchair. Wood 2 and white

Lounge table. Wood 2 and solid core table





100 **VOUDOM** 101



P. 100 — 103 Iglú daybed. White, roof fabric white and portonovo cream Studio cushions. Getaria gray and getaria black







Collection dimensions



P. 102 — 105

Vertex chair. White

Dining table. White and stone finish white

Vertex stool and Faz counter. White









P. 104 — 107 Voxel armchair. White Chair. Ecru and black









P. 106 — 109 Voxel sun lounger. White

Voxel armchair, sun lounger, chair, stool and side table. White



P. 110 — 109

Voxel sun lounger.

White