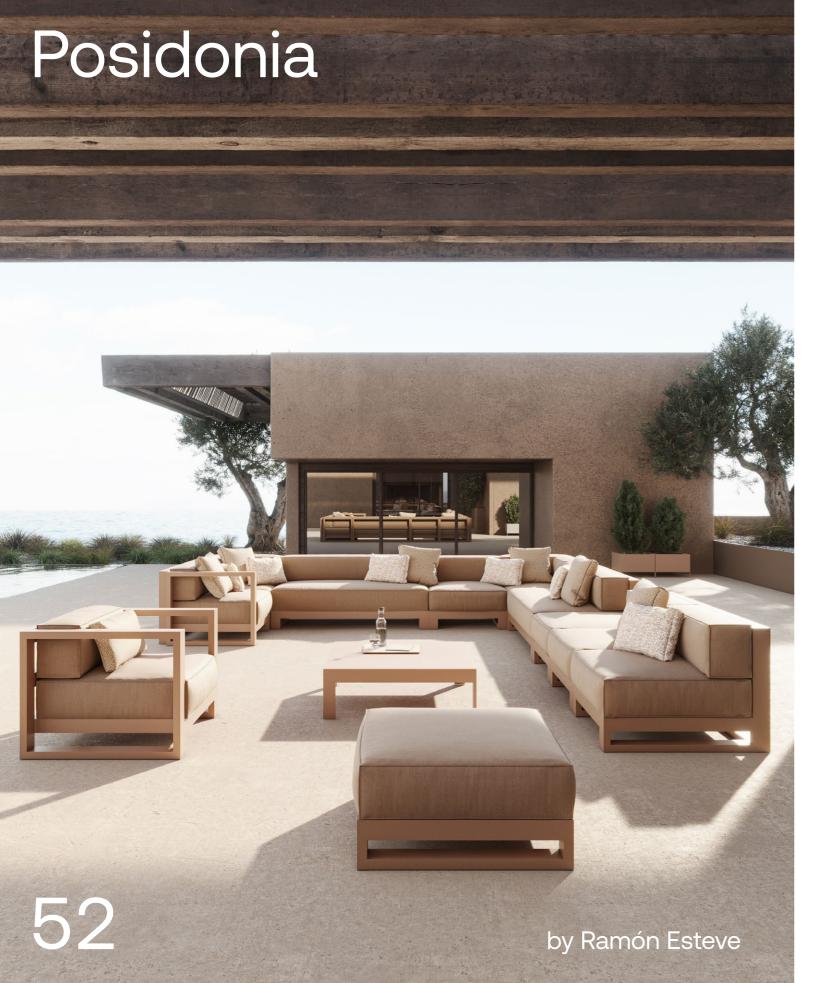

P. 52

Posidonia sectional sofa, lounge chair and puff. Camel and portonovo camel

Low table. Camel and solid core camel

Vela planter. Camel and camel

Tablet cushions. Fisterra camel and roses tortora

P. 53

Posidonia chair. Camel and portonovo camel

Table. Camel and solid core camel

Vela planter. Camel and camel

Collection dimensions

P. 54 - 55

Posidonia lounge chair and sofa. Camel and portonovo camel

Coffee table. Camel and solid core camel

Posidonia sun lounger. Camel and portonovo camel

C table. Camel and solid core camel

Cushions. Fisterra camel and roses tortora

Collection dimensions

P. 56 - 57

Hamptons lounge chair and sectional sofa. Cream, portonovo cream and llanes cream

Cushions. Portonovo cream and portonovo camel