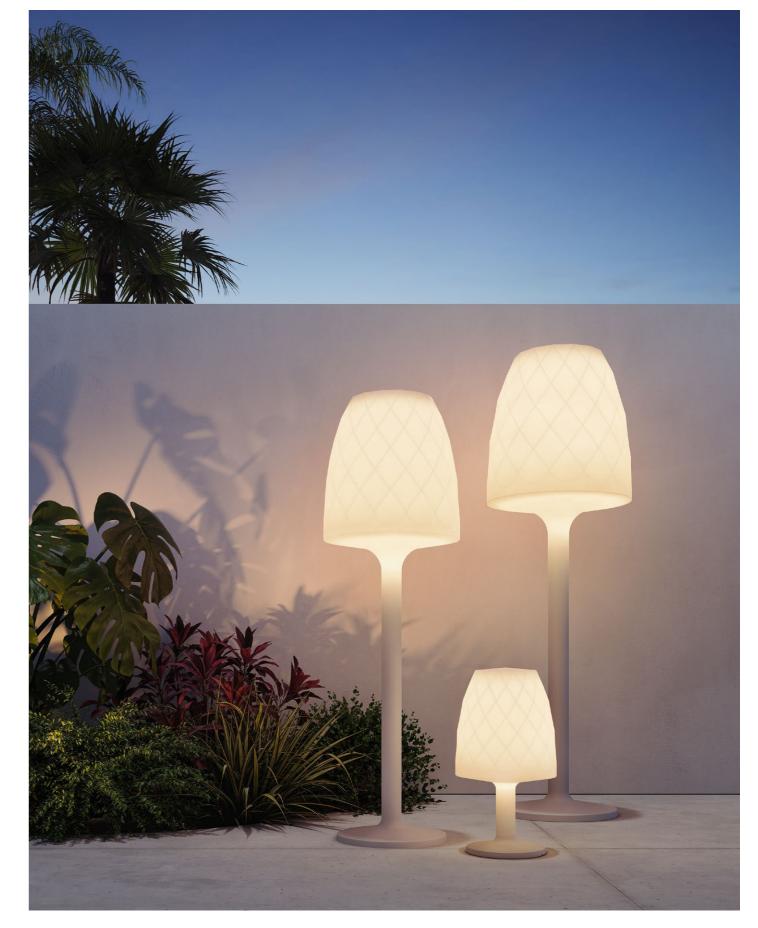

Forest 2m. Ice + RGBW

P. 219

Forest 2m, 1,5m and 1m. lce + RGBW

Collection dimensions

Chrismy 220 by Teresa Sapey

P. 218 — 221 Chrismy trees and nano. Ice + RGBW

Collection dimensions

P.220 - 223