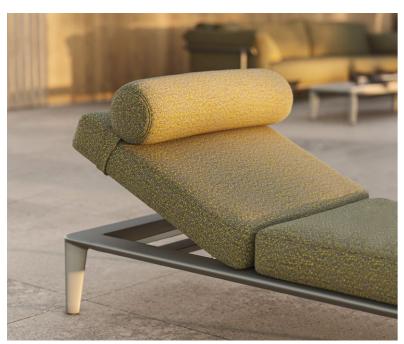

P. 22 - 23

Pasadena sectional sofa and lounge chair. Tortora and fisterra olive

Studio cushions. Fisterra olive and ribadeo olive

Tables. Tortora and concrete tortora

Collection dimensions

P. 26 – 27
Pasadena sun lounger. Tortora and fisterra olive