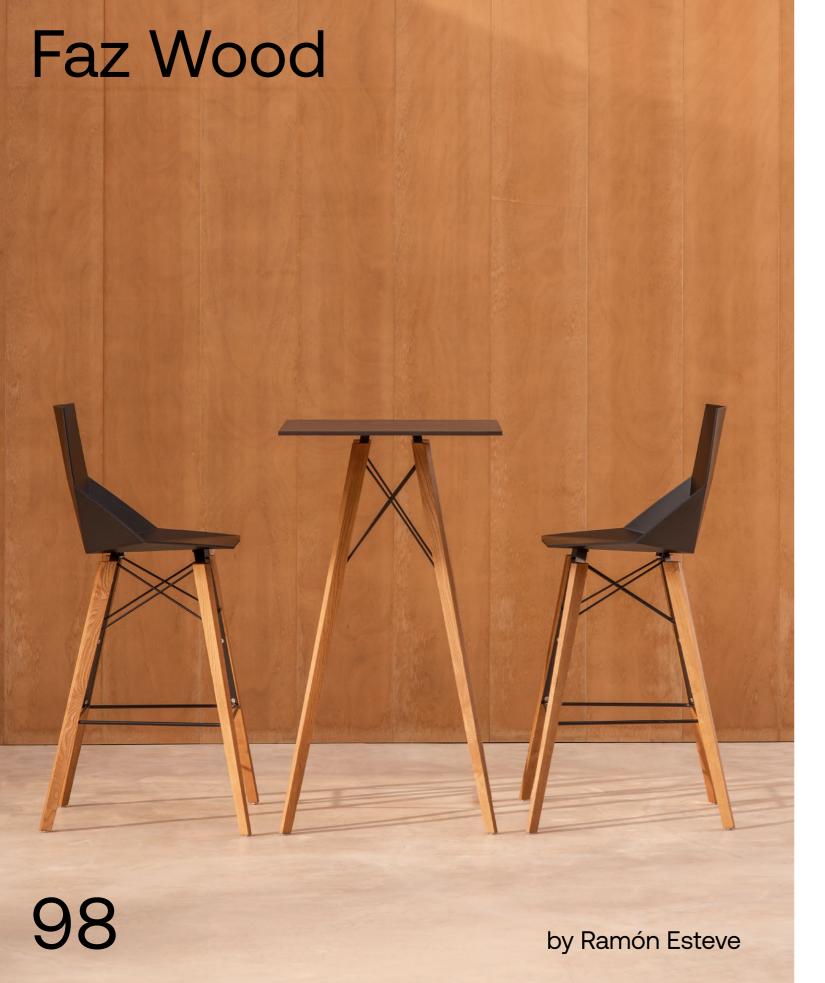

P. 96 — 95

Faz bench. Cream and ribadeo cream

Counter. Tortora

Bar stool. Ecru and ecru

Clear legs armchair. Ecru

Table. Ecru and ecru

P. 96

Faz Wood stool. Wood 2 and black

High table. Wood 2 and stone finish black

P. 99

Faz Wood armchair. Wood 2 and black

Lounge table. Wood 2 and stone finish black

P. 100 — 99

Faz Wood chair and armchair. Wood 2 and white

Lounge table. Wood 2 and solid core table