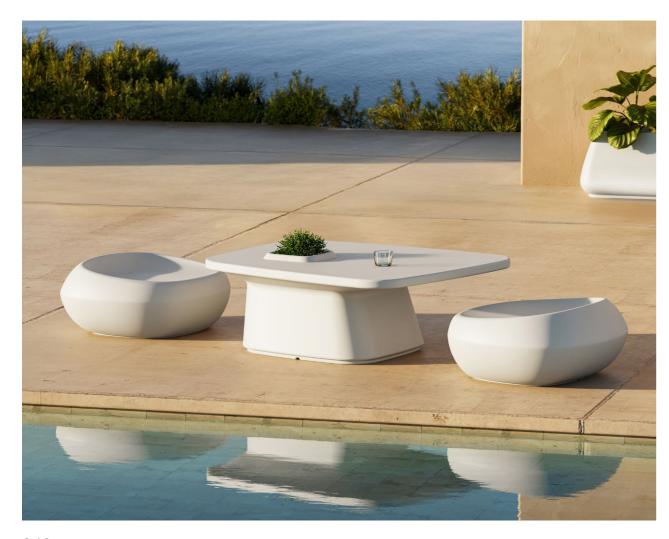

P. 242

Noma low table and low stool. White

P. 241

Noma Twins planter. White

**VOИDOM** 243

P. 242 — 245

Sabinas sofa and lounge chair. lce + RGBW and altea white

Coffee table. Ice + RGBW