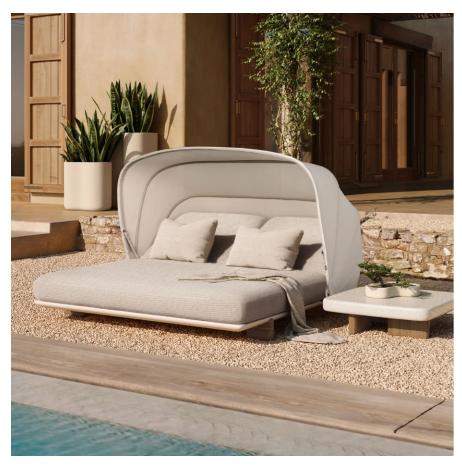

ortora and fisterra olive





# Milos







Milos sectional sofa and lounge chair. Natural teak and ribadeo cream

Low tables. Natural teak and concrete cream

Planters and nano planters. Cream

Suave cushions. Ribadeo clay and moraira clay





Collection dimensions





P. 30

Milos puff XL with back cushion and puff M. Natural taek and ribadeo cream

Coffee tables. Natural teak and concrete cream

Nano planters and planter. Cream

Suave cushion. Ribadeo clay

Milos lounge chair. Natural teak and ribadeo cream

Coffee table. Natural teak and concrete cream

Planter and nano planters. Cream

P. 31 Milos corner section 60°. Natural taek and ribadeo cream

Coffee tables. Natural teak and concrete cream

Nano planters. Cream

Suave cushions. Ribadeo clay and moraira clay



**VOИDOM** 31





P. 32 - 33

Milos daybed with sun roof. Wood 2, cream, louro cream and roof fabric cream

Suave cushions. Louro cream

Milos sun lounger. Wood 2, cream and louro cream

Coffee table. Natural teak and concrete cream

Planters and nano planters. Cream

Suave cushions. Louro cream







Suave sectional sofa and lounge chair. Getaria oversea

Puffs. Getaria oversea, getaria aquamarine and getaria green

Cushions. Getaria oversea and getaria aquamarine

## P. 35

Suave lounge chair and sectional sofa. Getaria oversea and getaria aquamarine

Cushions. Getaria oversea and getaria aquamarine





Collection dimensions







P. 38

Suave planters. Ecru, lacquered black and white

Venus planters. Black and lacquered black

P. 39

Suave sectional sofa and lounge chair. Getaria iceberg, and geta