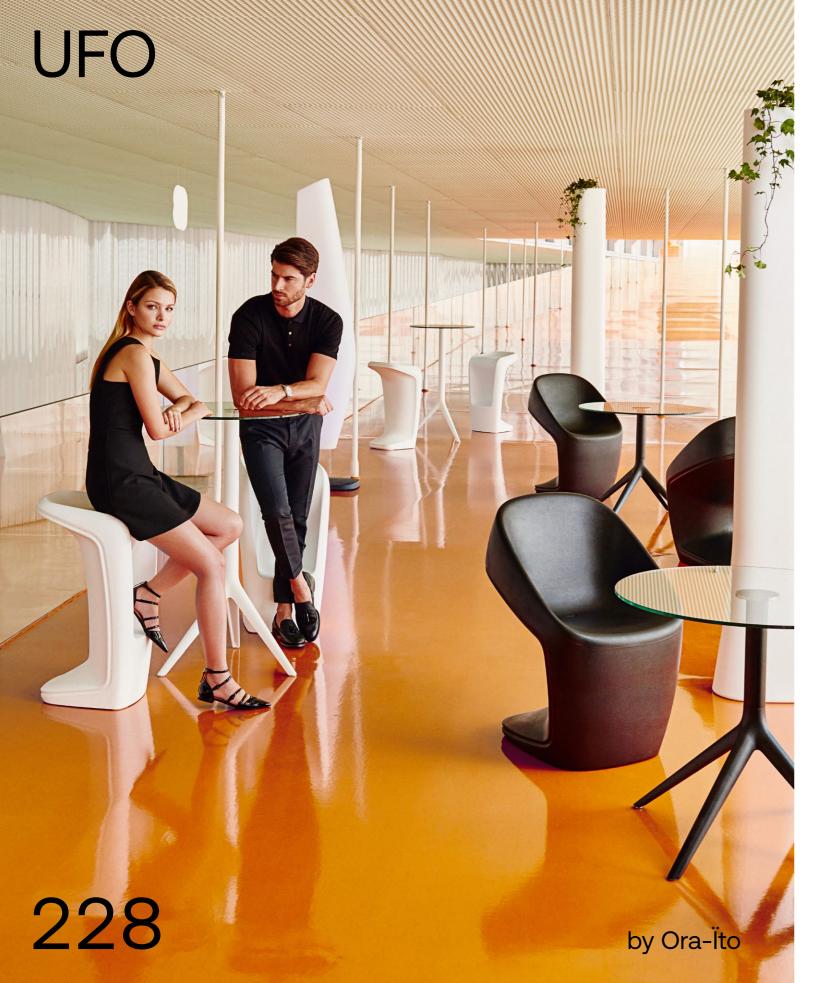

P. 227

Biophilia sofa and lounge chair. White

<u>Collection</u> <u>dimensions</u>

UFO stool. White Chair. Black

Mari-sol high table. White and transparent glass

Mari-sol table. Black, and transparent glass

Bones planter. White

P. 229

UFO lounge chair. Black and white

Coffee table. Black and black glass

Collection dimensions

Pal jardiniere and high planter. Camel

P. 231

Pal jardinere, rised planter and planter. Camel

# Ora-Ïto

UFO

Born in 1977, this iconoclastic artist became globally famous at the end of the 90's by hijacking in 3D the products of the most emblematic and international brands such as Vuitton, Apple, Nike, Bic... Furthermore thanks to numerous publications in the press, the fiction turned into reality. When customers tried to purchase these imaginary products, the orders flooded Ora-Ïto's web site. This became the second digital work ever acquired by the National Funds of Contemporary Art (FNAC). During the years 2000, Ora-Ito dedicated himself to his own studio and the creation of real products, by developing transversal projects of nearly all the business sectors of design, architecture, communication. and so on.