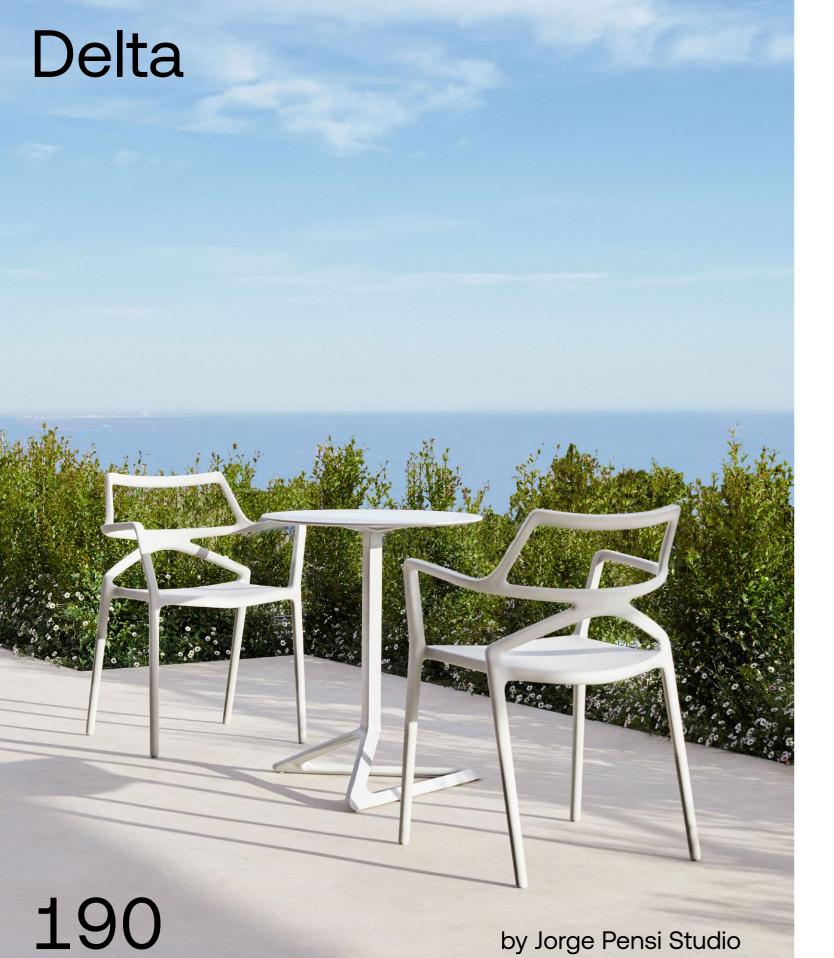

P. 188 Delta chair. White

Table. White and solid core white

P. 191

Delta sectional sofa. Tortora and arousa tortora

Solid sofa, coffee table and lounge chair. Ecru

P. 193

Solid armchair, chair and table. White

Delta Jorge Pensi 191

Spritz Archirivolto 170

Ibiza Eugeni Quitllet 164

Spritz Archirivolto 173

**lglú** Ramón Esteve 103

Tulum Eugeni Quitllet

Faz Ramón Esteve 96

Wing A-Cero 235

Brooklyn Eugeni Quitllet 181

Hamptons Ramón Esteve 60

Hidra Eugeni Quitllet 187

Jut Studio Vondom 257

Quartz Ramón Esteve 203

Posidonia Ramón Esteve 53

Spritz Archirivolto Design 169

Delta Jorge Pensi 191