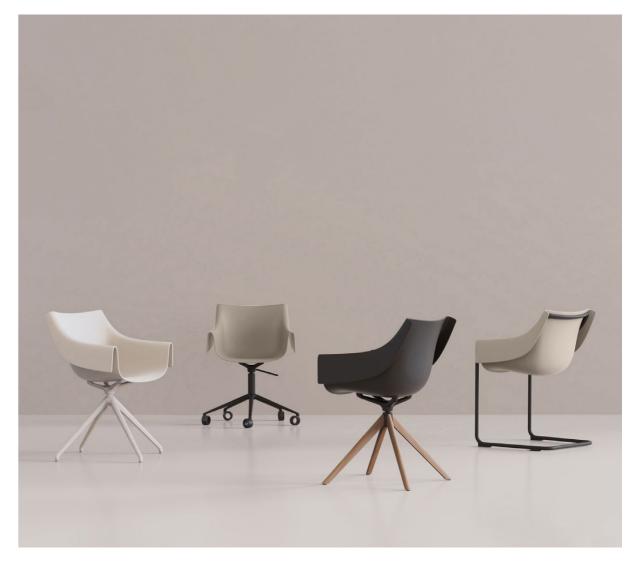

P. 200 — 203

Quartz chair, chair with arms and folding chair. Ecru

Tables. Ecru and solid core ecru

Manta wooden swivel armchair. Wood 2 and black

Frame table. Black and black

P. 205

Manta swivel armchair. White and white

Swivel caster armchair. Black and ecru

Wooden swivel armchair. Wood 2 and black

Cantilever armchair. Black and ecru

<u>Collection</u> dimensions

Incasso swivel armchair. Ecru and black

Frame table. Black and stone finish tortora