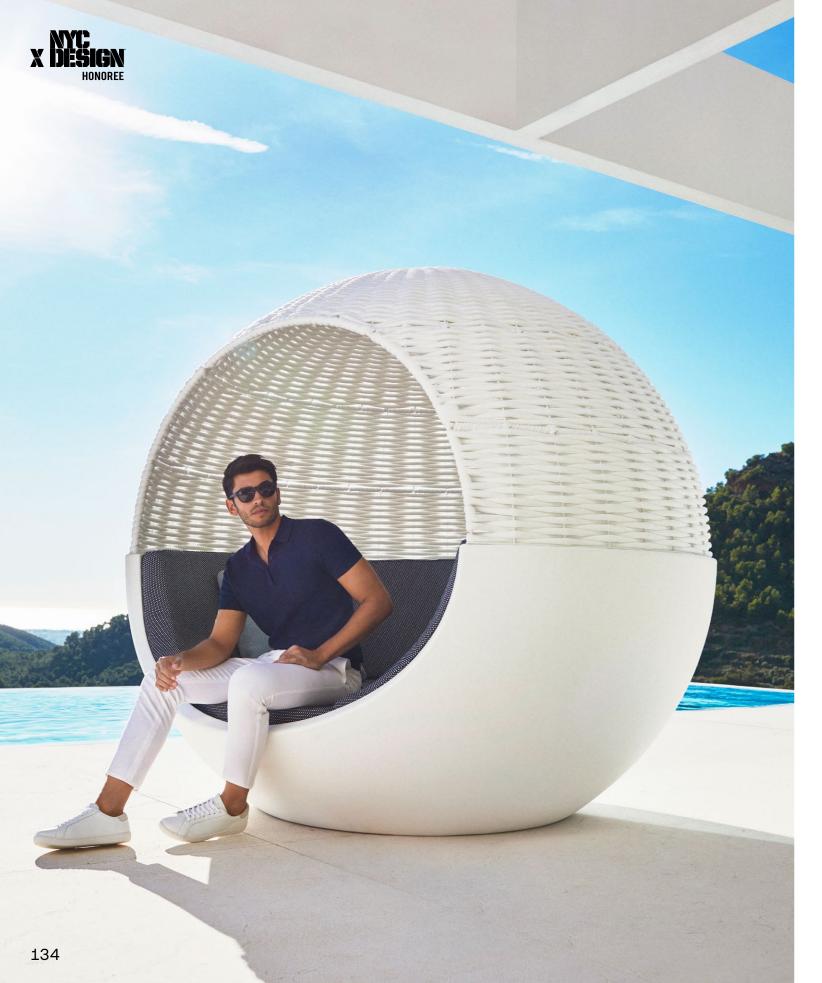

white

Vela lamps. Tortora and ice + RGBW







# Frame





P. 124 — 127 Frame lounge chair, sofa, and coffee table. Lacquered white Sun lounger. Lacquered white and altea white







Frame sectional sofa. Camel and arousa cream Coffee table. Camel



### P. 128

Ulm daybed with parasol. Lacquered white, altea white and sunvision white parasol

# P. 131

Ulm daybed with fixed backrest. Ecru and arousa white

Studio cushions. Arousa white

Ulm daybed with reclining backrest and retractable canopy. White, arousa camel and cream roof fabric

Studio cushions. Portonovo ecru and portonovo white







Collection dimensions

Ulm lounge chair and sofa. White and altea ecru

Coffee table. White





Ulm lounge chair and sectional sofa. White and altea ecru Coffee table. White and white glass



# P. 132

Moon daybed with woven rope roof. White, getaria gallant and white rope

# P. 135

Moon daybed with fabric roof. Ecru, getaria oasis and roof fabric white

Studio cushions. Getaria cream

Moon daybed. Ecru and getaria oasis Studio cushions. Getaria cream





P. 136

Ulm square planater. Cream

P. 135

Ulm jardinere. Cream







P. 136 — 139

Rest sectional sofa and lounge chair. Cream and portonovo cream

Coffee table. Cream







Collection dimensions



P. 140

Rest chair and dining table. Cream

P. 139

Rest sun lounger. Cream and portonovo cream

Sun lounger table. Cream















P. 140 — 143

Madison wood chair. Cream and teak wood Gatsby dining table. Tortora and solid core tortora

Madison wood chair. black and teak wood Madison slats chair. Tortora and tortora