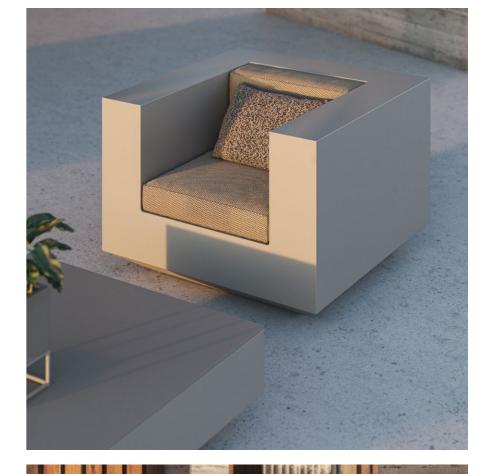

# P. 114 — 117

Vela sectional sofa, lounge chair and puff. Tortora and louro brown

Coffee table. Tortora and solid core tortora

Lamp. Tortora and ice RGBW

Vela Chill planter. Tortora

Studio cushions. Fisterra brown and portonovo brown

Collection dimensions

Vela planters. Tortora and tortora

Sofa and lounge chair. Tortora and louro brown

Coffee table. Tortora and solid core tortora

Lamps. Tortora and ice RGBW

Studio cushions. Fisterra brown and portonovo brown