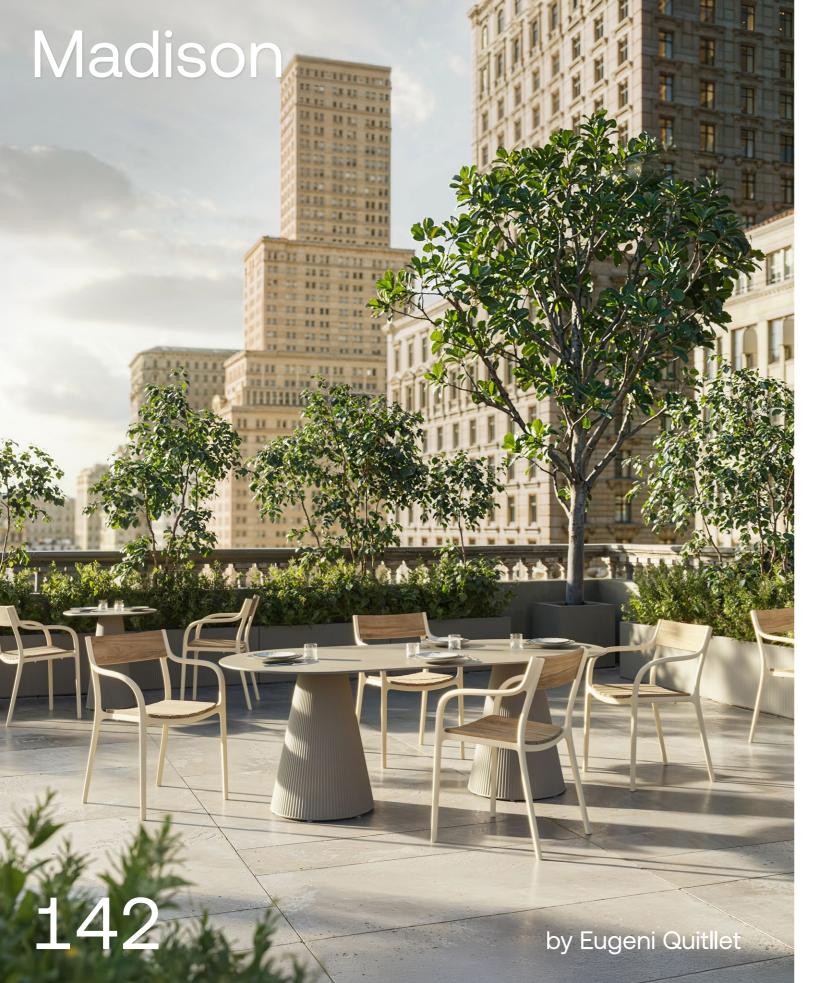

P. 139

Rest sun lounger. Cream and portonovo cream

Sun lounger table. Cream

P. 140 — 143

Madison wood chair. Cream and teak wood Gatsby dining table. Tortora and solid core tortora

Madison wood chair. black and teak wood Madison slats chair. Tortora and tortora Wood chair. Tortora and teak wood

Madison slats chair. Black and tortora

P. 144 — 143

Madison upholstered chair. Tortora and calella tortora

Madison dots chair. Cream and jade

Madison dots chair. Tortora and ecru.

Gatsby dining table. Tortora and solid core tortora

Madison upholstered chair. Cream and calella green

Gatsby dining table. Cream and wood finish oak 1

Africa lounge chair and sofa XL. Lacquered camel and fisterra camel

Tulum coffee table. Camel and teak wood