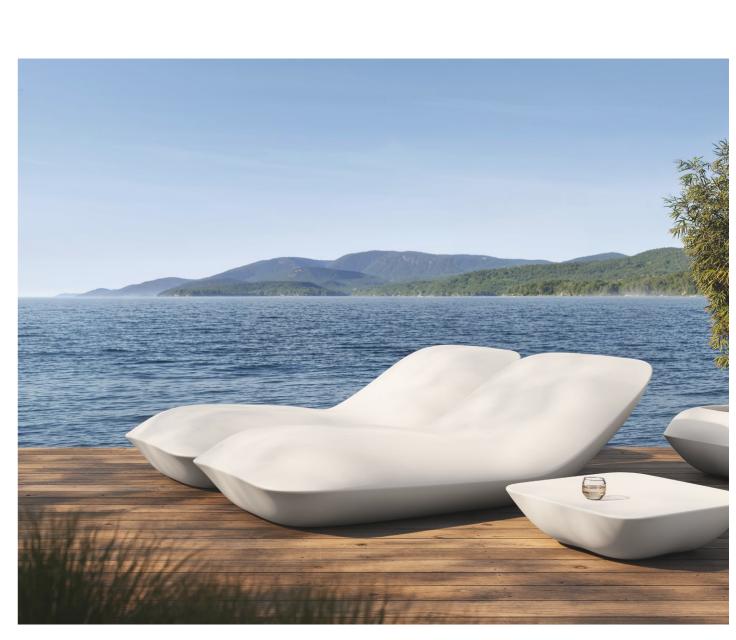

ora.

Dining table. Cream and cream

High table. Clay and clay

Africa chair. Tortora Armchair. Cream Stool. Clay







Wall Street armchair. White

Mari-sol table. White and solid core white

P. 185

Wall Street stool. White

Frame table. White and solid core white



P. 184—187 Hidra armchair. Black







P. 186 — 189 And arch and bench. White





by Jorge Pensi Studio

P. 188 Delta chair. White

Table. White and solid core white

P. 191

Delta sectional sofa. Tortora and arousa tortora





Solid sofa, coffee table and lounge chair. Ecru

P. 193

Solid armchair, chair and table. White







Blow sofa, lounge chair and coffee table. Cream

P. 195

Blow planters. Cream





Pillow lounge chair, puff, coffee table and planter. White

P. 197

Pillow sun lounger and coffee table. White









P. 196—199 Fiesta counter. Ice + RGBW













P. 200 — 203

Quartz chair, chair with arms and folding chair. Ecru

Tables. Ecru and solid core ecru



Manta wooden swivel armchair. Wood 2 and black

Frame table. Black and black

P. 205

Manta swivel armchair. White and white

Swivel caster armchair. Black and ecru

Wooden swivel armchair. Wood 2 and black

Cantilever armchair. Black and ecru







<u>Collection</u> dimensions



Incasso swivel armchair. Ecru and black

Frame table. Black and stone finish tortora

P. 207

Incasso swivel armchair with wooden legs. Wood 1, black and ecru

Armchair. Black and black

Armchair with caster. Black and white





P. 206 — 209

Vases armchair and stool. White and white

Planters. Green

Mari-sol table and high table. White and solid co