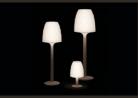

# P. 114 — 117

Vela sectional sofa, lounge chair and puff. Tortora and louro brown

Coffee table. Tortora and solid core tortora

Lamp. Tortora and ice RGBW

Vela Chill planter. Tortora

Studio cushions. Fisterra brown and portonovo brown

Collection dimensions

Vela planters. Tortora and tortora

Sofa and lounge chair. Tortora and louro brown

Coffee table. Tortora and solid core tortora

Lamps. Tortora and ice RGBW

Studio cushions. Fisterra brown and portonovo brown