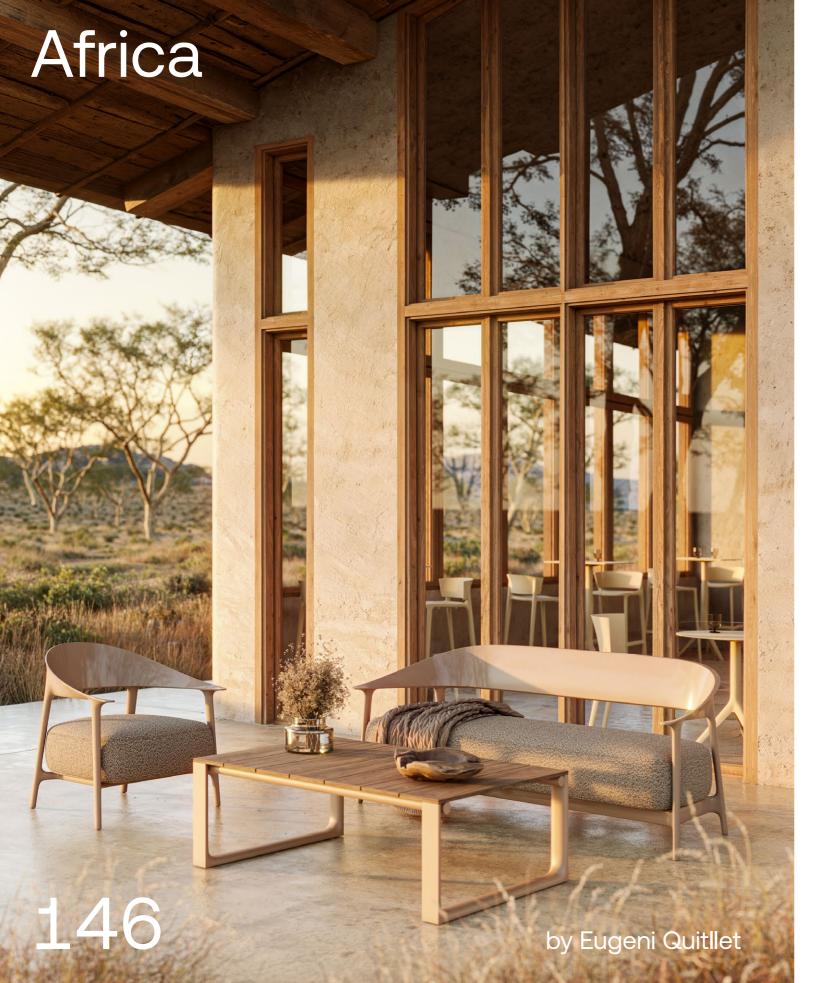

Madison upholstered chair. Cream and calella green

Gatsby dining table. Cream and wood finish oak 1

Africa lounge chair and sofa XL. Lacquered camel and fisterra camel

Tulum coffee table. Camel and teak wood

## P. 147

Africa padded armchair. Lacquered camel and fisterra camel

Tulum dining table. Camel and teak wood

Africa lounge chair, sofa and sofa XL. Lacquered camel and fisterra camel

Tulum coffe table. Camel and teak wood

Africa chair and armchair. Tortora

Mari-Sol tables. Tortora and solid core tortora

P. 147

Africa armchair. Cream

Stool. Clay

Chair. Tortora

Mari-Sol table. Cream and solid core cream

High table. Clay and solid core clay

**VOИDOM** 149

P. 150 — 153 Africa sun lounger. Tortora and tortora

P. 152 — 155

Pezzetina sofa, and lounge chair. Ecru and calella cream

Planters. Cream

Studio cushions. Calella cream and calella gray

Blow coffee table