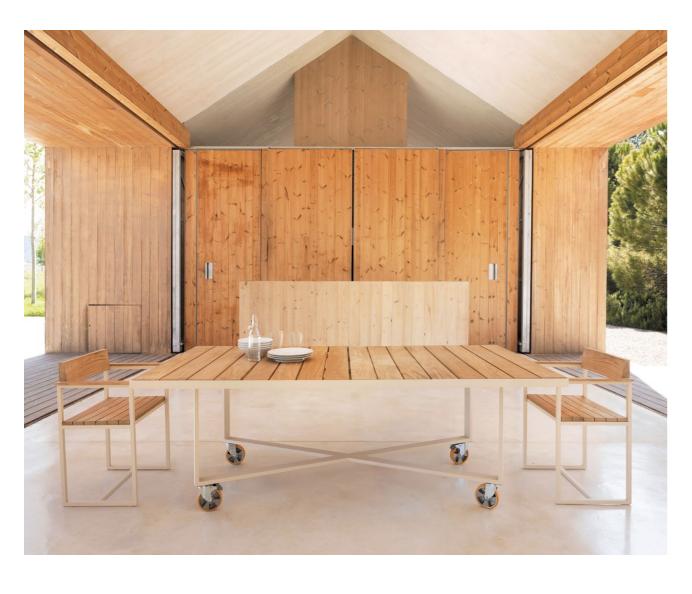

P. 139

Rest sun lounger. Cream and portonovo cream

Sun lounger table. Cream

P. 140 — 143

Madison wood chair. Cream and teak wood Gatsby dining table. Tortora and solid core tortora

Madison wood chair. black and teak wood Madison slats chair. Tortora and tortora Wood chair. Tortora and teak wood

Madison slats chair. Black and tortora

P. 144 — 143

Madison upholstered chair. Tortora and calella tortora

Madison dots chair. Cream and jade

Madison dots chair. Tortora and ecru.

Gatsby dining table. Tortora and solid core tortora