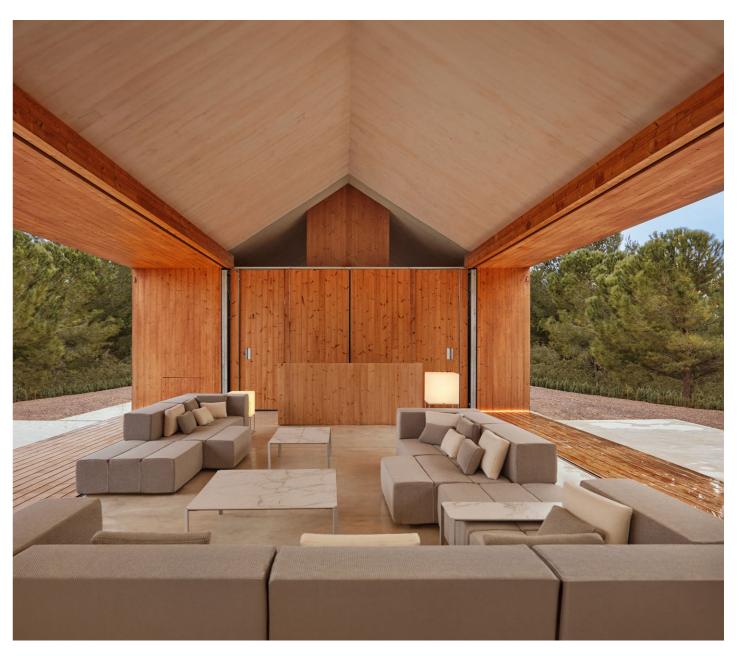

Vineyard daybed. Cream, roof fabric cream and getaria cream

Vineyard daybed. White, roof fabric white and baiona ocean. Daybed. White, white rope and baiona ocean

72 **УОИДОМ** 73

Tablet sectional sofa. Getaria terra and getaria ecru

P. 74 — 75

Cushions. Getaria terra and getaria white

Tables. Ecru and stone finish white

Lamp. Ecru and ice

P. 76 — 77

Gatsby sectional sofa, puff and lounge chair. Tortora and baiona cream

Low tables. Tortora and solid core totrora