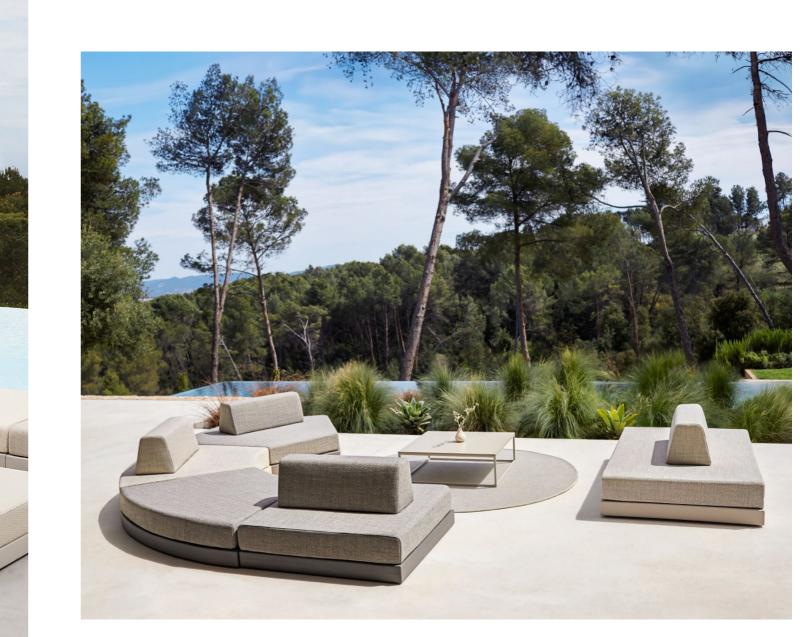

### P. 83

Pixel puff, cicrular puff, pentagonal puff and back cushion. Tortora, cream, fisterra cream and fisterra tortora

Table. Cream and solid core cream

### P. 84

Pixel sectional sofa and lounge chair. Cream and fisterra cream

Table. Cream and solid core cream

P. 85

Pixel sun lounger single and double. Tortora and altea white

Faz daybed. Cream and ribadeo cream