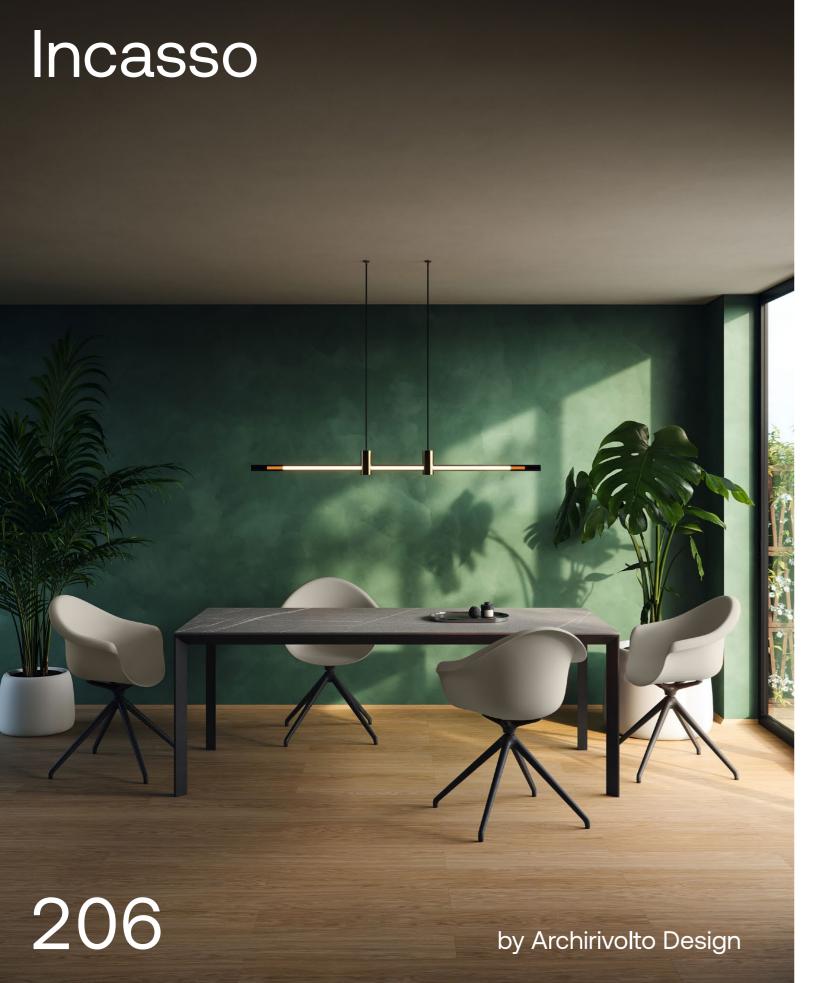

P. 200 — 203

Quartz chair, chair with arms and folding chair. Ecru

Tables. Ecru and solid core ecru

Manta wooden swivel armchair. Wood 2 and black

Frame table. Black and black

P. 205

Manta swivel armchair. White and white

Swivel caster armchair. Black and ecru

Wooden swivel armchair. Wood 2 and black

Cantilever armchair. Black and ecru

<u>Collection</u> dimensions

Incasso swivel armchair. Ecru and black

Frame table. Black and stone finish tortora

P. 207

Incasso swivel armchair with wooden legs. Wood 1, black and ecru

Armchair. Black and black

Armchair with caster. Black and white

P. 206 — 209

Vases armchair and stool. White and white

Planters. Green