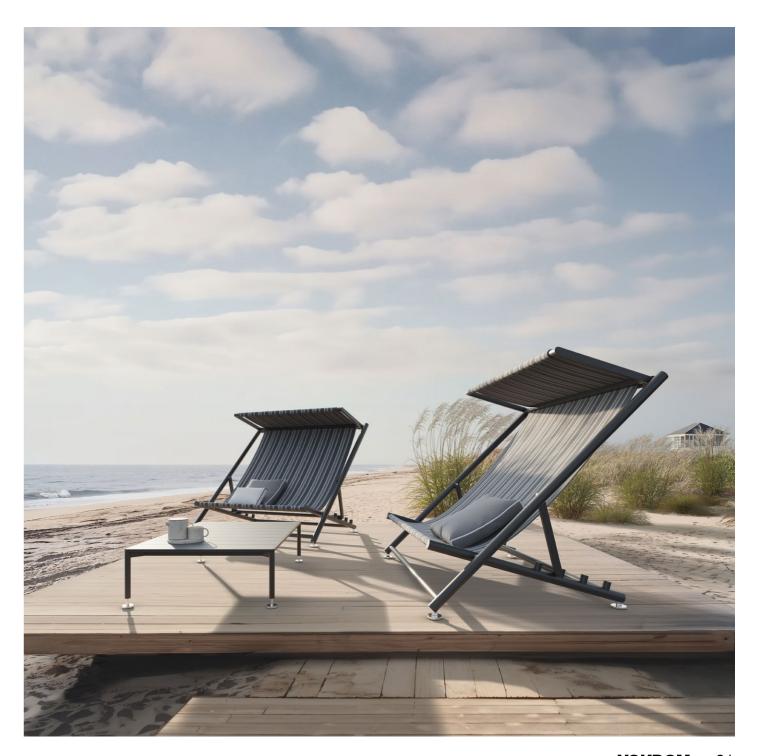

Coffee table. Camel and solid core camel

Posidonia sun lounger. Camel and portonovo camel

C table. Camel and solid core camel

Cushions. Fisterra camel and roses tortora







Collection dimensions





P. 56 - 57

Hamptons lounge chair and sectional sofa. Cream, portonovo cream and llanes cream

Cushions. Portonovo cream and portonovo camel

Puff. Cream and portonovo cream

Coffee table. Cream and solid core cream









Hamptons chair.
Anthracite, natural
teak, portonovo
anthracite + portonovo
gray bourdon and
llanes anthracite

Dining table. Black and solid core black

Hamptons deck chair. Anthracite and llanes anthracite

Cushions. Portonovo antrhacite + portonovo gray bourdon and portonovo gray + portonovo anthracite bourdon

Coffee table. Anthracite and solid core anthracite



**VOИDOM** 61



## P. 62

The Factory sectional sofa and puff. Brown and getaria cream

Coffee table. Brown and solid core brown

Lamp S and area divider. Brown

## P. 63

The Factory chair. Brown and getaria cream

Table. Brown and solid core brown

The Factory sun lounger. Brown and getaria cream

Lounger table. Brown and solid core brown





<u>Collection</u> dimensions







The Factory sectional sofa, lounge chair and puff. Brown and getaria cream

Coffee table. Brown and solid core brown

Area divider and Lamp S. Brown

The Factory area divider and planter. Brown

The Factory lamp S, M and L. Brown

The Factory daybed. Brown, getaria cream, curtain fabric cream and roof fabric cream

Tablet cushions. Portonovo ecru



VOUDOM



<u>Collection</u> <u>dimensions</u>



P.66 - 67

V