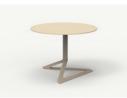

Collection dimensions

P. 180 - 183

Mari-Sol dining table. Tortora and tortora.

Dining table. Cream and cream

High table. Clay and clay

Africa chair. Tortora Armchair. Cream Stool. Clay

Wall Street armchair. White