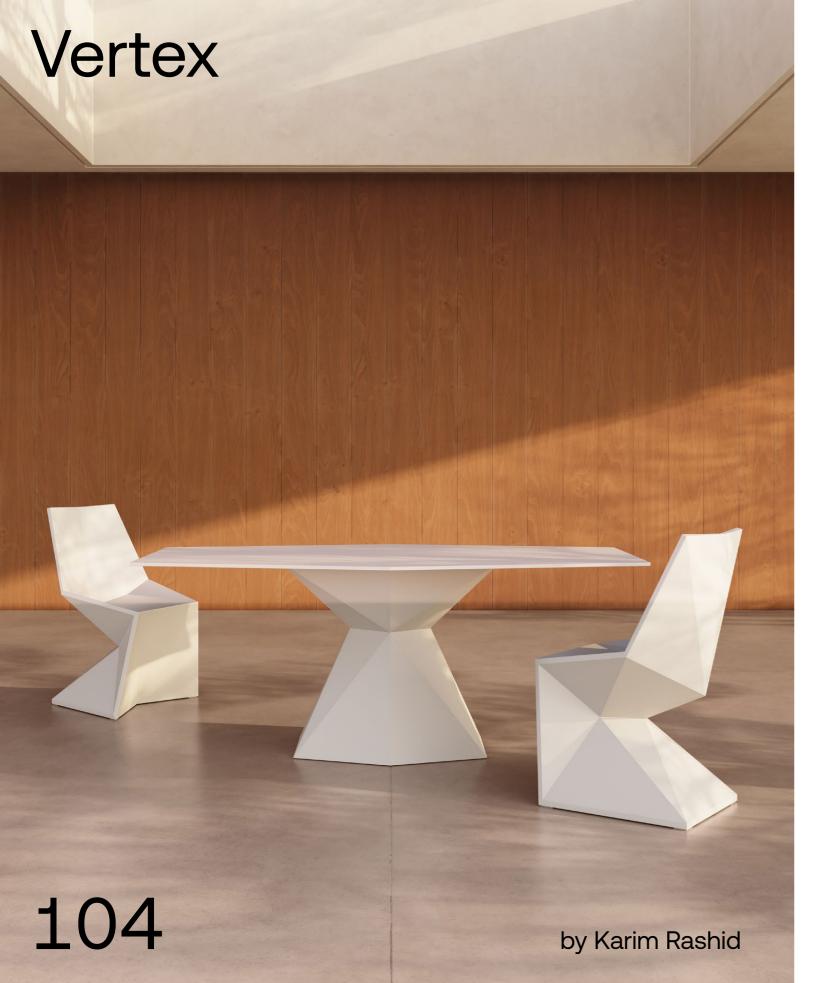

100 **VOUDOM** 101

P. 100 — 103 Iglú daybed. White, roof fabric white and portonovo cream Studio cushions. Getaria gray and getaria black

Collection dimensions

P. 102 — 105

Vertex chair. White

Dining table. White and stone finish white

Vertex stool and Faz counter. White

P. 104 — 107 Voxel armchair. White Chair. Ecru and black

P. 106 — 109 Voxel sun lounger. White

Voxel armchair, sun lounger, chair, stool and side table. White

P. 110 — 109

286 **VOИDOM** 287

Jorgo i orioi ot

Voxel, PAL, Vertex, Lava, Surf

Karim Rashid

Oscar + Gabriele Buratti

Kes

Wing, Rest, Alma

A-cero