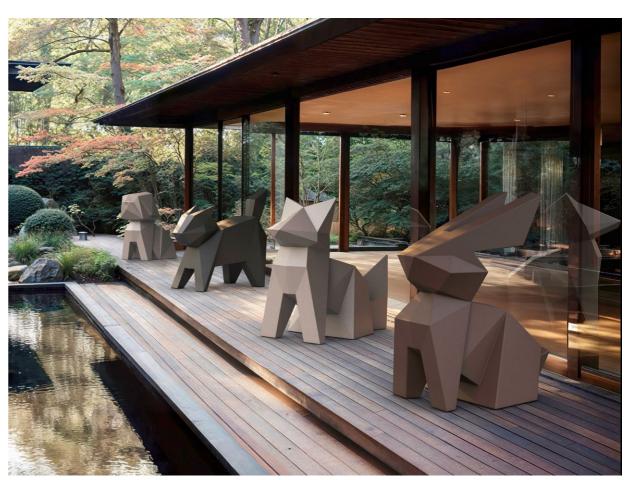

Collection dimensions

P. 246 — 245 Sabinas armchair. Clay Mari-Sol dining table. Black and solid core black

P. 250 Origami Saru. Anthracite

Hyou. Tortora

P. 253 Origami Kotori. Ecru Tori. Tortora

Origami Inu. Tortora Neko. Anthracite Kitsune. Ecru Usagi. Brown