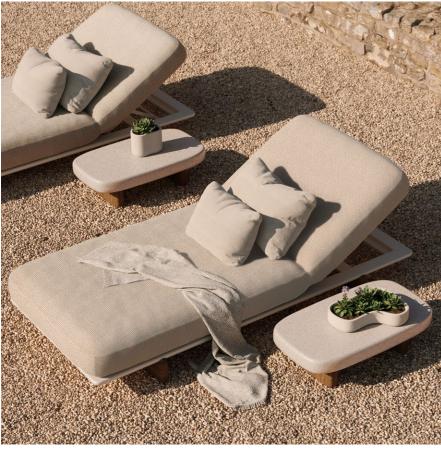

tora and fisterra olive





# Milos







Milos sectional sofa and lounge chair. Natural teak and ribadeo cream

Low tables. Natural teak and concrete cream

Planters and nano planters. Cream

Suave cushions. Ribadeo clay and moraira clay





Collection dimensions





P. 30

Milos puff XL with back cushion and puff M. Natural taek and ribadeo cream

Coffee tables. Natural teak and concrete cream

Nano planters and planter. Cream

Suave cushion. Ribadeo clay

Milos lounge chair. Natural teak and ribadeo cream

Coffee table. Natural teak and concrete cream

Planter and nano planters. Cream

P. 31 Milos corner section 60°. Natural taek and ribadeo cream

Coffee tables. Natural teak and concrete cream

Nano planters. Cream

Suave cushions. Ribadeo clay and moraira clay



**VOИDOM** 31





P. 32 - 33

Milos daybed with sun roof. Wood 2, cream, louro cream and roof fabric cream

Suave cushions. Louro cream

Milos sun lounger. Wood 2, cream and louro cream

Coffee table. Natural teak and concrete cream

Planters and nano planters. Cream

Suave cushions. Louro cream







Suave sectional sofa and lounge chair. Getaria oversea

Puffs. Getaria oversea, getaria aquamarine and getaria green

Cushions. Getaria oversea and getaria aquamarine

## P. 35

Suave lounge chair and sectional sofa. Getaria oversea and getaria aquamarine

Cushions. Getaria oversea and getaria aquamarine





Collection dimensions







P. 38

Suave planters. Ecru, lacquered black and white

Venus planters. Black and lacquered black

P. 39

Suave sectional sofa and lounge chair. Getaria iceberg, and getari