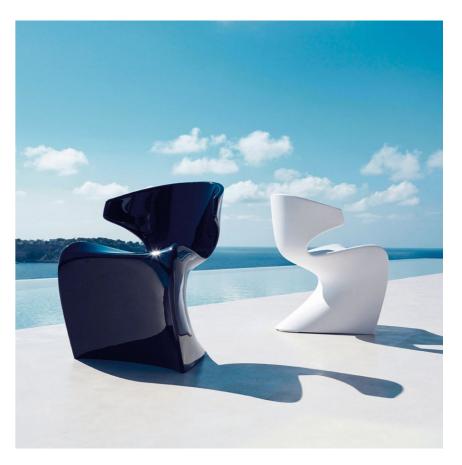

# Eugeni Quitllet

Madison, Ibiza, Love, Bum-Bum, Africa, Brooklyn, Wall Street, Mari-sol, Hidra, Bloom, Manta

The Catalan designer Eugeni Quitllet was born on 17th April 1972 in Ibiza. He graduated from 'La Llotja' art school in Barcelona. Through his creative vocabulary he exceeds simple relationships between function and style unveiling innovative objects.

Between drawing, sculpture and contemporary archaeology, Quitllet literally reveals silhouettes hidden in the material, extremely visual skeletal objects elegantly master fullness and emptiness often with a touch of humour: the Masters chair combines the 3 contours of legendary seats by Eames, Saarineen and Jacobsen, the K Ray lamp is an organic UFO, a network of veins hol – lowed out of the material which results in an object suspended in a frame, his signature method prevalent naturally in several of the designer's projects: the Shine vases, the Light Air lamp, the O'Clock lamp, without forgetting the O Ring watch, a hole in time in the true sense, best seller of the brand Fossil modernising watchmaking codes.

Eugeni Quitllet is a design world freak capable of devouring the whole of our environment in his own way to serve it up to us transformed.