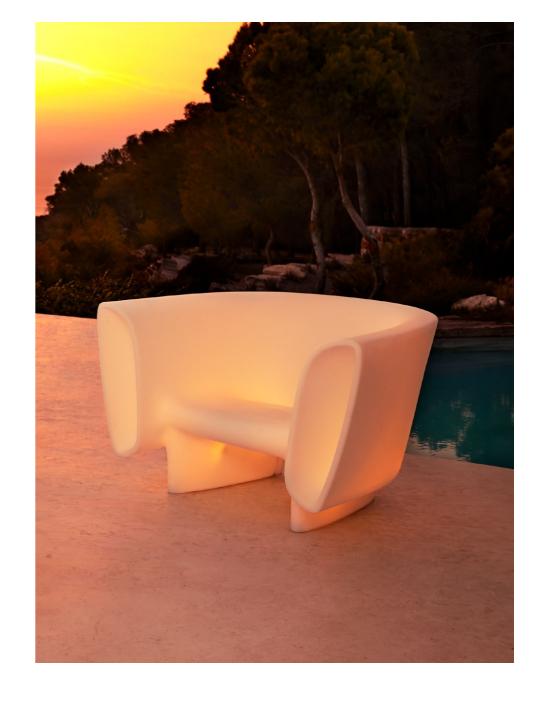

Bum-Bum sofa, coffee table and lounge chair. Ice + RGBW

Collection dimensions

Bloom planter. Lacquered white

P. 225

Bloom lamp. Ice + RGBW

<u>Collection</u> <u>dimensions</u>

Biophilia chair. White Table. Ice + RGBW

# Eugeni Quitllet

Madison, Ibiza, Love, Bum-Bum, Africa, Brooklyn, Wall Street, Mari-sol, Hidra, Bloom, Manta

The Catalan designer Eugeni Quitllet was born on 17th April 1972 in Ibiza. He graduated from 'La Llotja' art school in Barcelona. Through his creative vocabulary he exceeds simple relationships between function and style unveiling innovative objects.