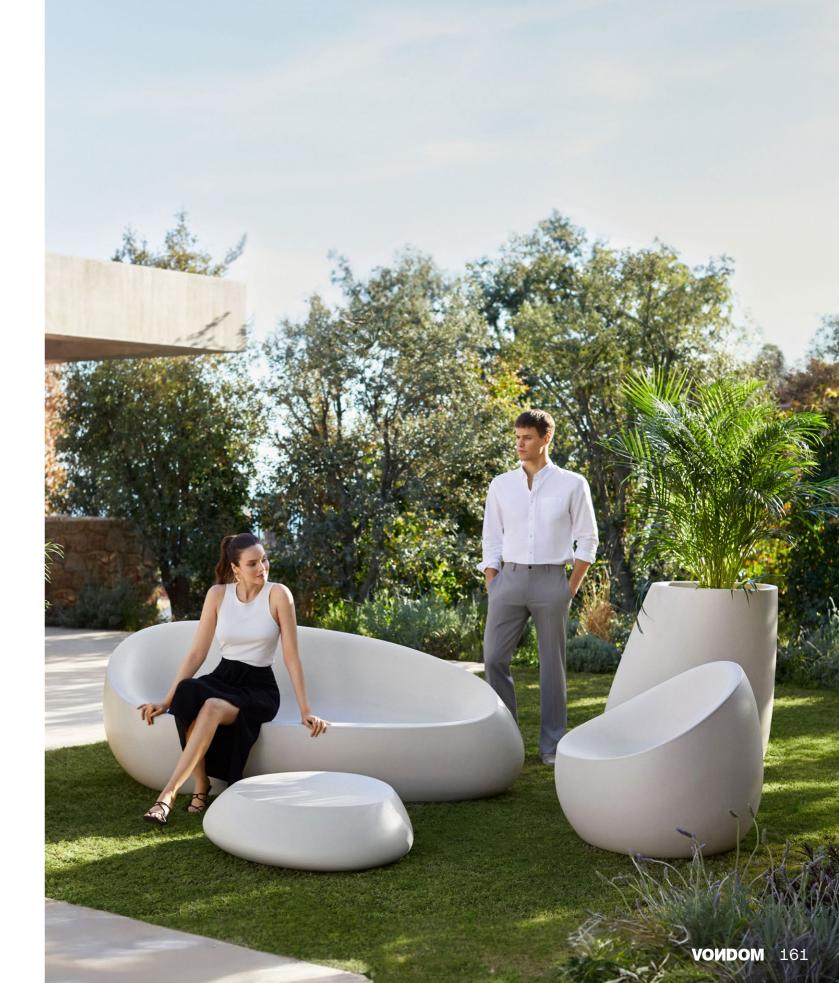

Africa lounge chair, sofa and sofa XL. Lacquered camel and fisterra camel

Tulum coffe table. Camel and teak wood

Africa chair and armchair. Tortora

Mari-Sol tables. Tortora and solid core tortora

P. 147

Africa armchair. Cream

Stool. Clay

Chair. Tortora

Mari-Sol table. Cream and solid core cream

High table. Clay and solid core clay



**VOИDOM** 149





P. 150 — 153 Africa sun lounger. Tortora and tortora







P. 152 — 155

Pezzetina sofa, and lounge chair. Ecru and calella cream

Planters. Cream

Studio cushions. Calella cream and calella gray

Blow coffee table

Pezzetina armchair. Cream and cream

Table. Cream and solid core cream







Collection dimensions











P. 160

Stone planters. Ecru

P. 159

Stone sofa, lounge chair, coffee table and planter. Ecru











Ibiza low table, lounge chair, chair and chair with arms. White

P. 163

Ibiza chair with arms, chair and armchair. Ecru

Lounge chair. White



P. 164

lbiza sun lounger, stool and chair. White

Mari-sol tables. White and solid core white

P. 163

lbiza low table and chair. White

Lounge chair and armchair. Jade





**VOИDOM** 165



P. 164-167 lbiza sun lounger and sun lounger table. White





Spritz chair. Tortora Armchair. White

P. 169

Spritz armchair, stool, high table, chair and chair with arms. White







Spritz sofa, stool, high table, coffee table, sun lounger and lounge chair. Black



Spritz stool and bar table. Black

Spritz sun lounger and sun lounger table. Ecru



170 **VOИDOM** 171





Spritz sun lounger. Tortora and portonvo tortora Sun lounger table. Tortor