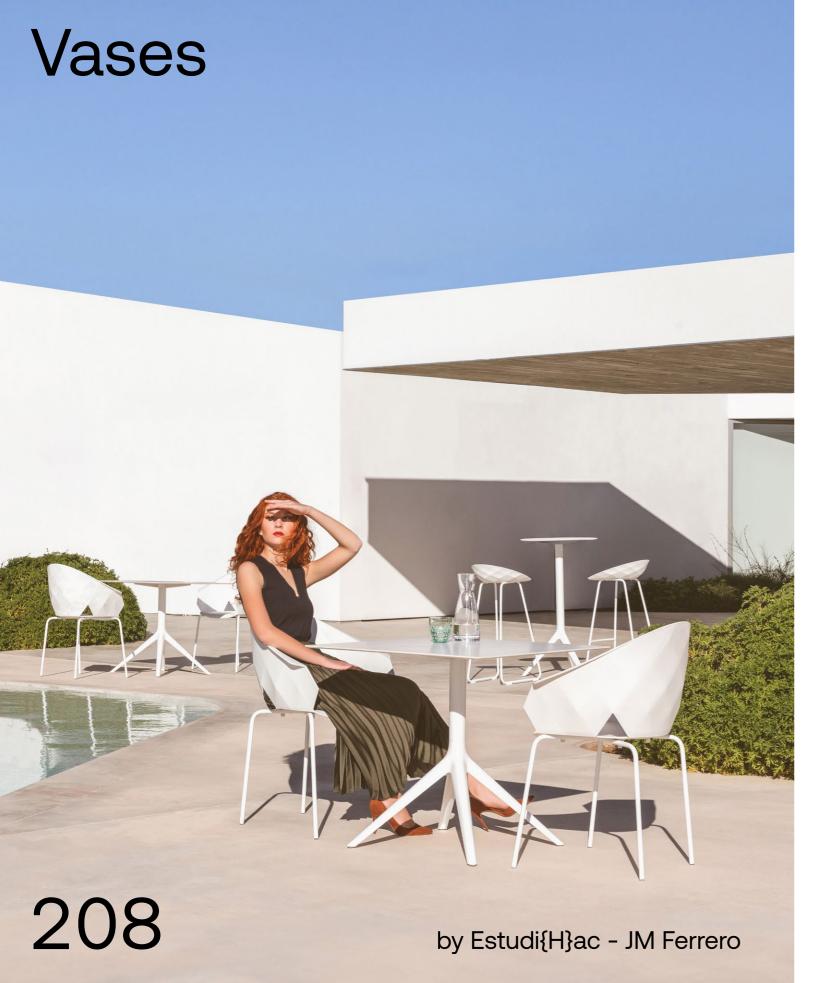

. Cream





Pillow lounge chair, puff, coffee table and planter. White

P. 197

Pillow sun lounger and coffee table. White









P. 196—199 Fiesta counter. Ice + RGBW













P. 200 — 203

Quartz chair, chair with arms and folding chair. Ecru

Tables. Ecru and solid core ecru



Manta wooden swivel armchair. Wood 2 and black

Frame table. Black and black

P. 205

Manta swivel armchair. White and white

Swivel caster armchair. Black and ecru

Wooden swivel armchair. Wood 2 and black

Cantilever armchair. Black and ecru







<u>Collection</u> dimensions



Incasso swivel armchair. Ecru and black

Frame table. Black and stone finish tortora

P. 207

Incasso swivel armchair with wooden legs. Wood 1, black and ecru

Armchair. Black and black

Armchair with caster. Black and white





P. 206 — 209

Vases armchair and stool. White and white

Planters. Green

Mari-sol table and high table. White and solid core white





dimensions



P. 210 Vases lamps. Ice + RGBW

Vases island. Ice + RGBW and altea white

P. 209 Vases lamps. Ice + RGBW





**VOUDOM** 211





P. 210 Marquis planters. Ecru and tortora

P. 213 Marquis lamps. Ice + RGBW



P. 214—213

Marquis table lamp.
Clear

Faz chair. Black Table. Black and solid core black





**VOИDOM** 215



P. 214 — 217 Skull stool, table and planters. Tortora



Collection dimensions



Forest 2m. Ice + RGBW

P. 219

Forest 2m, 1,5m and 1m. lce + RGBW



Collection dimensions

Chrismy 220 by Teresa Sapey

P. 218 — 221 Chrismy trees and nano. Ice + RGBW



Collection dimensions



P.220 - 223

Bum-Bum sofa, coffee table and lo