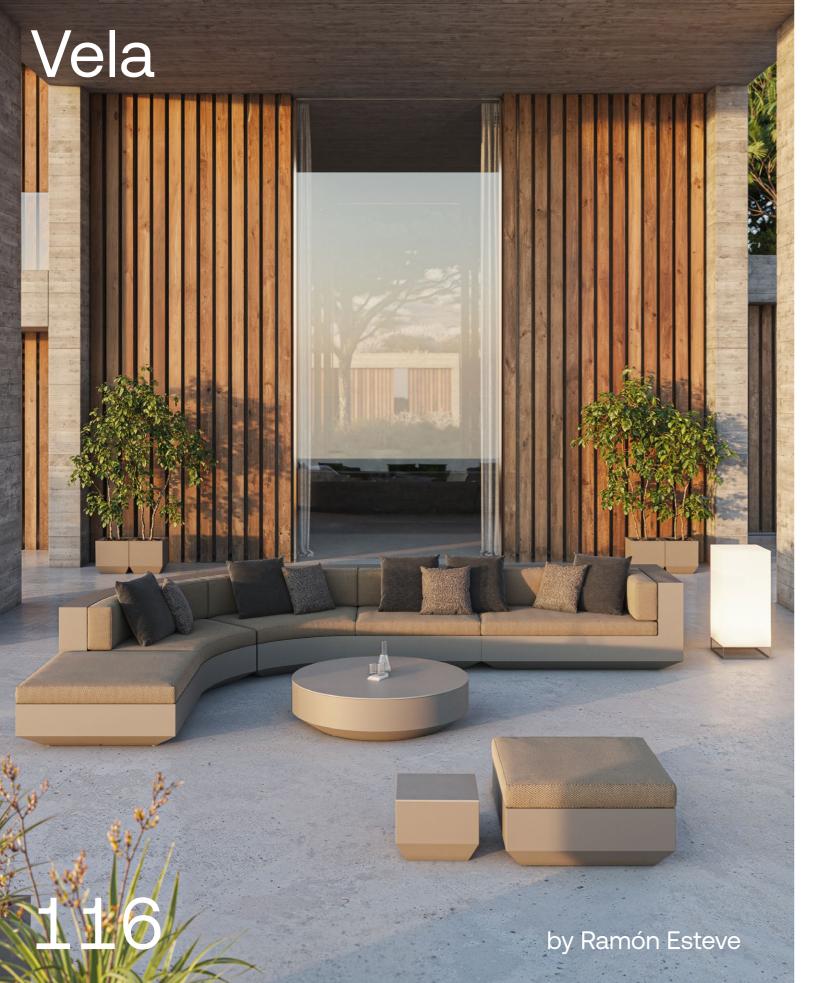

# P. 114 — 117

Vela sectional sofa, lounge chair and puff. Tortora and louro brown

Coffee table. Tortora and solid core tortora

Lamp. Tortora and ice RGBW

Vela Chill planter. Tortora

Studio cushions. Fisterra brown and portonovo brown

Collection dimensions

Vela planters. Tortora and tortora

Sofa and lounge chair. Tortora and louro brown

Coffee table. Tortora and solid core tortora

Lamps. Tortora and ice RGBW

Studio cushions. Fisterra brown and portonovo brown