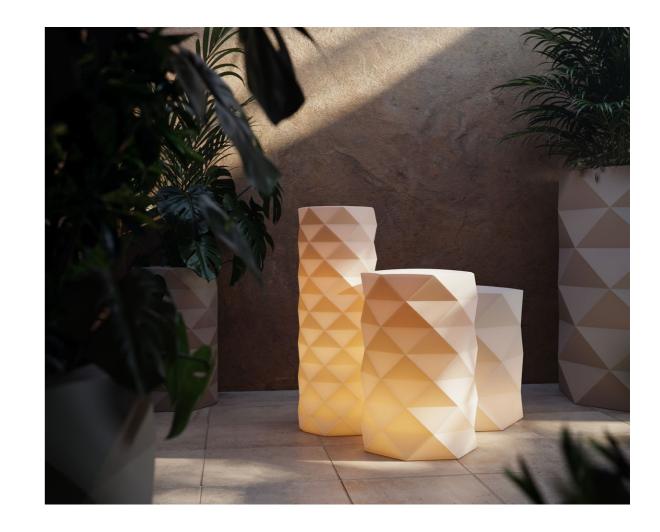

Mari-sol table and high table. White and solid core white

dimensions

P. 210 Vases lamps. Ice + RGBW

Vases island. Ice + RGBW and altea white

P. 209 Vases lamps. Ice + RGBW

**VOUDOM** 211

P. 210 Marquis planters. Ecru and tortora

P. 213 Marquis lamps. Ice + RGBW

P. 214—213

Marquis table lamp.
Clear

Faz chair. Black Table. Black and solid core black

**VOИDOM** 215

P. 214 — 217 Skull stool, table and planters. Tortora

Collection dimensions