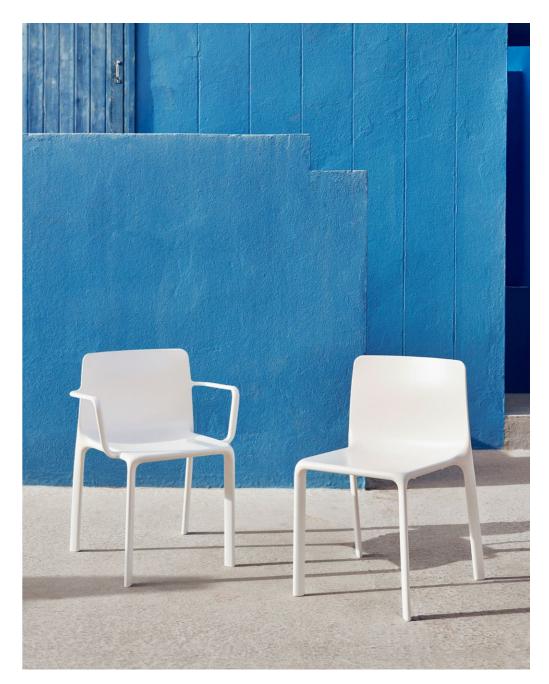

P. 230 — 233

Kes chair and chair with arms. White

Mari-sol table. White and solid core white

Collection dimensions

Wing stool and high table. White

Lamp. Ice + RGBW

P. 235

Wing low stool and coffee table. White