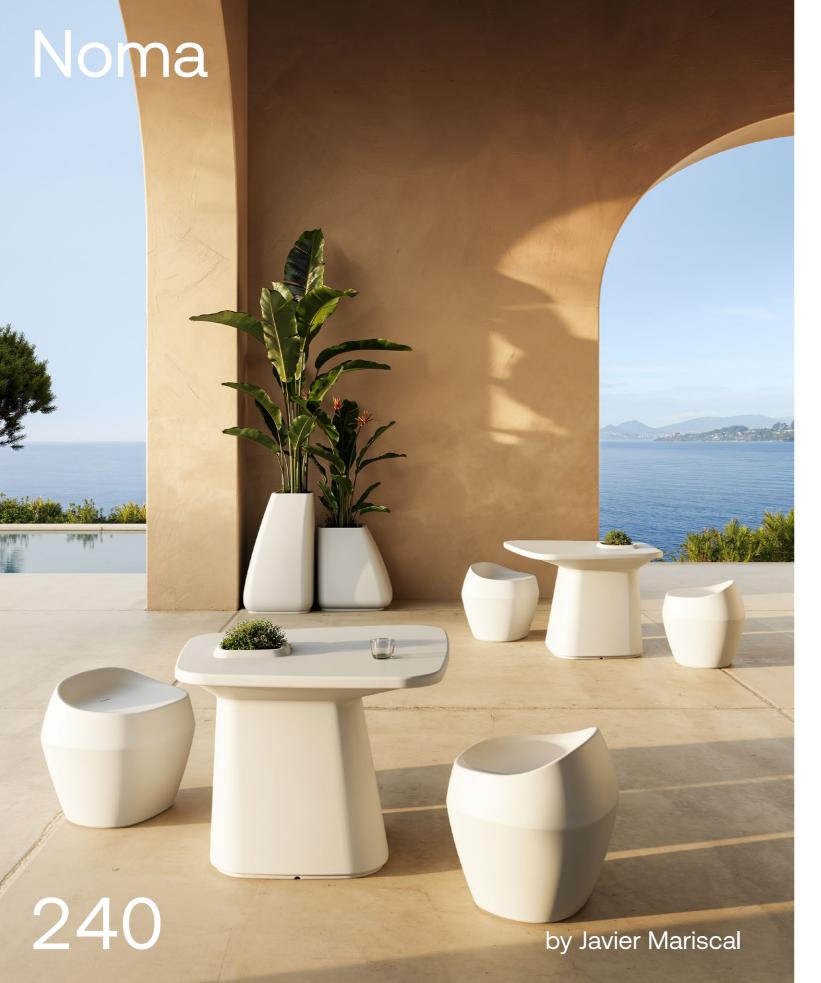

238

by Eero Aarnio

by Eero Aarnio

239

Noma table, chair and planter. White

P. 241

Noma high table and high stool. White

Collection dimensions

P. 242

Noma low table and low stool. White

P. 241

Noma Twins planter. White

**VOИDOM** 243

P. 242 — 245

Sabinas sofa and lounge chair. lce + RGBW and altea white

Coffee table. Ice + RGBW