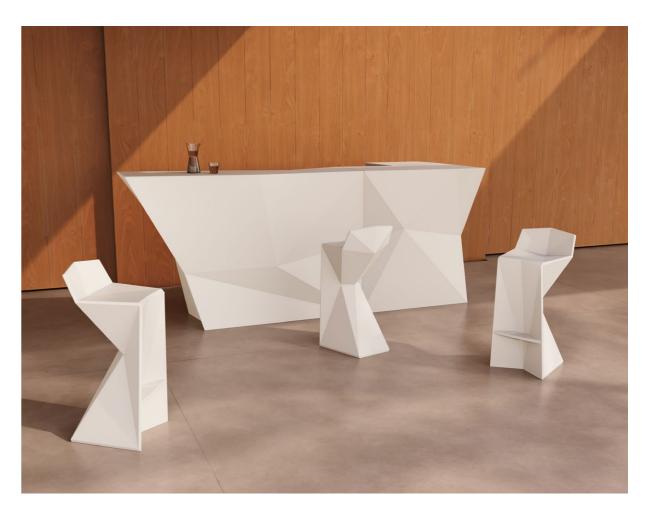

Vertex stool and Faz counter. White

P. 104 — 107 Voxel armchair. White Chair. Ecru and black

P. 106 — 109 Voxel sun lounger. White

Voxel armchair, sun lounger, chair, stool and side table. White

P. 110 — 109