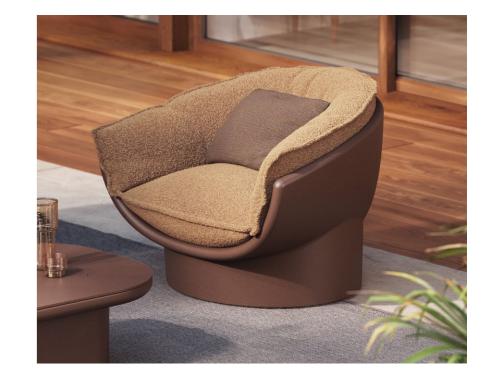

Coffee table. Brown and natural teak

P. 46 — 49

Luna sofa and lounge chair. Brown and suances camel

Coffee table. Brown and solid core brown

Studio cushions. Ribadeo brown

Collection dimensions

P. 50 – 51
Luna daybed. Brown and suances camel
Studio cushions.
Ribadeo brown