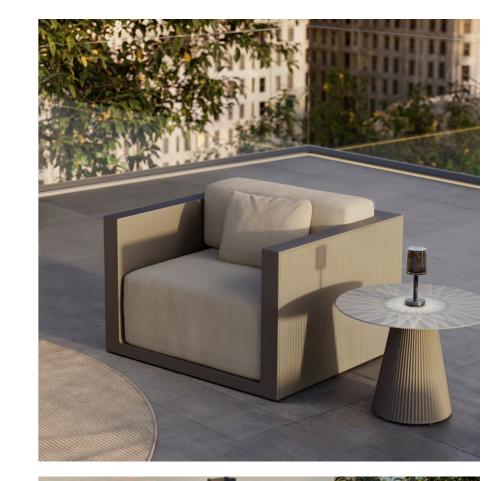

Planters. Tortora

Cylinder table lamp. Fumé

Tablet cushions. Baiona cream

Collection dimensions

DESIGN AWARDS 2023

Wallpaper\*

Gatsby cylinder table lamp. Fumé

Gatsby tables. Tortora and solid core tortora

Planters. Tortora Prisma table lamp.

Clear

Africa chair and stool. Ecru

Gatsby sun lounger. Ecru and ecru

Pixel sectional sofa and puff. Ecru, getaria brown, getaria cream, and getaria tortora