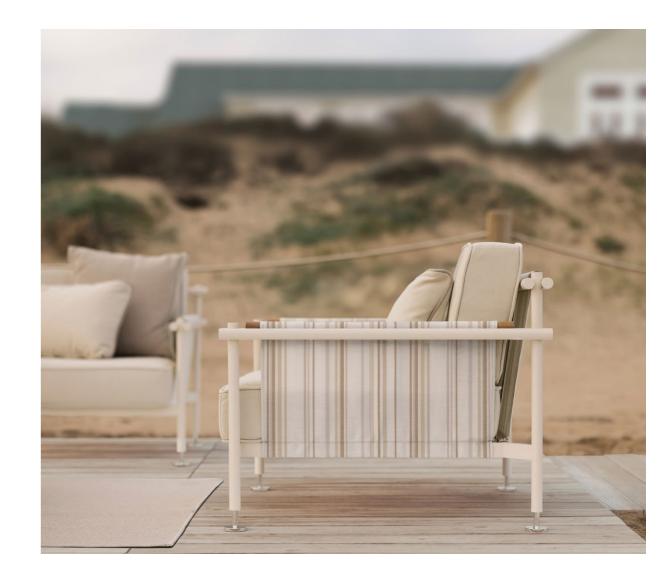

C table. Camel and solid core camel

Cushions. Fisterra camel and roses tortora

Collection dimensions

P. 56 - 57

Hamptons lounge chair and sectional sofa. Cream, portonovo cream and llanes cream

Cushions. Portonovo cream and portonovo camel