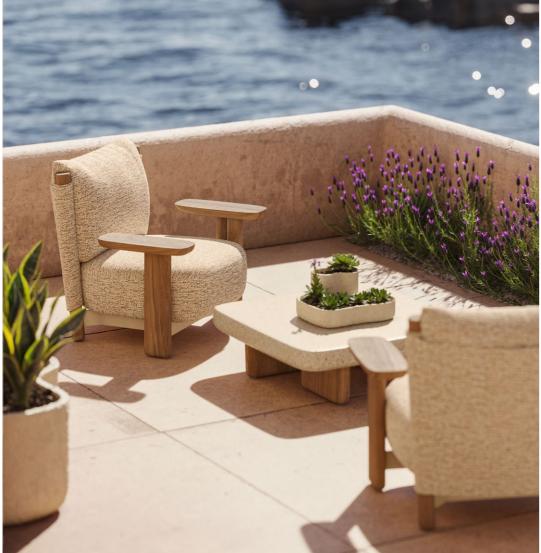

P. 22 - 23

Pasadena sectional sofa and lounge chair. Tortora and fisterra olive

Studio cushions. Fisterra olive and ribadeo olive

Tables. Tortora and concrete tortora

Collection dimensions

P. 26 – 27
Pasadena sun lounger. Tortora and fisterra olive