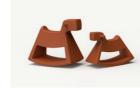

Chair. Lacquered black and lacquered white

Collection dimensions Alma

Alma planter. Black

Peacock planter. Ecru Rosinante. Camel and tortora Rosinante dimensions

<u>Peacock</u> dimensions Roulette

Roulette. Clay, whit and ecru

#### Eero Aarnio

Peacock, Roulette, Rosinante