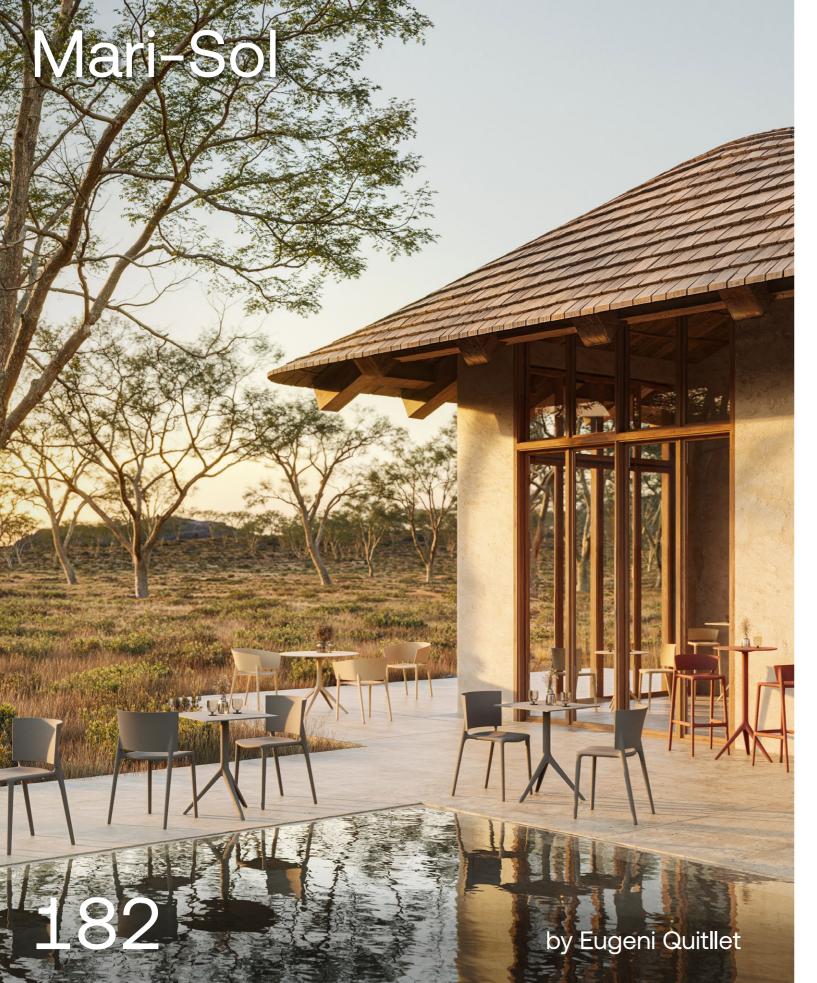

Collection dimensions

P. 180 - 183

Mari-Sol dining table. Tortora and tortora.

Dining table. Cream and cream

High table. Clay and clay

Africa chair. Tortora Armchair. Cream Stool. Clay

Wall Street armchair. White