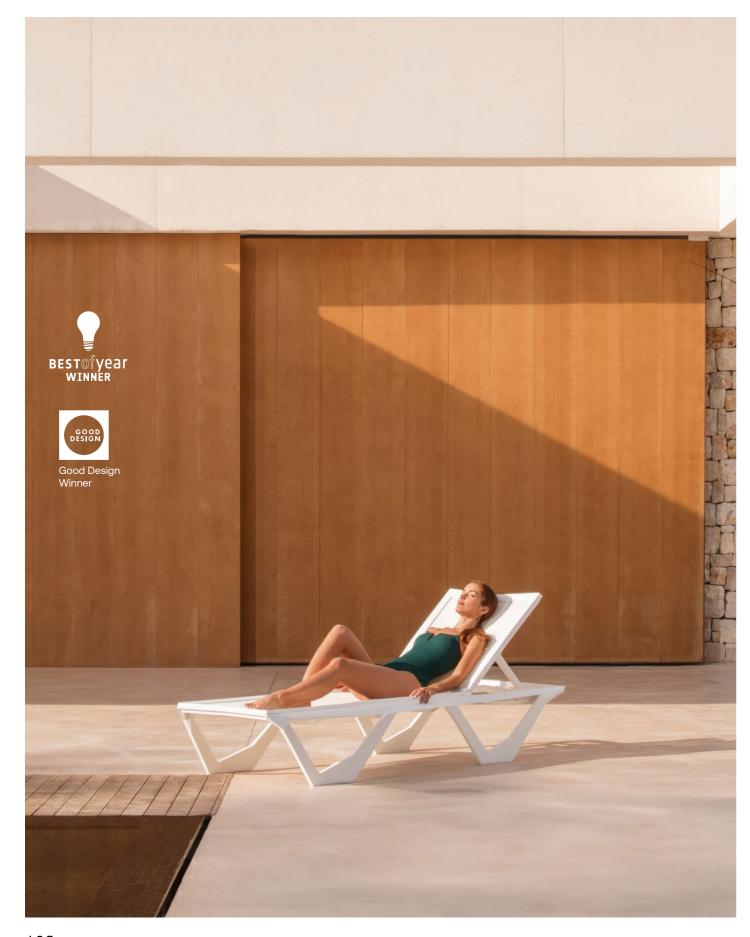

P. 135

Ulm jardinere. Cream

P. 136 — 139

Rest sectional sofa and lounge chair. Cream and portonovo cream

Coffee table. Cream

Collection dimensions

P. 140

Rest chair and dining table. Cream

P. 139

Rest sun lounger. Cream and portonovo cream

Sun lounger table. Cream

P. 140 — 143

Madison wood chair. Cream and teak wood Gatsby dining table. Tortora and solid core tortora

Madison wood chair. black and teak wood Madison slats chair. Tortora and tortora Wood chair. Tortora and teak wood