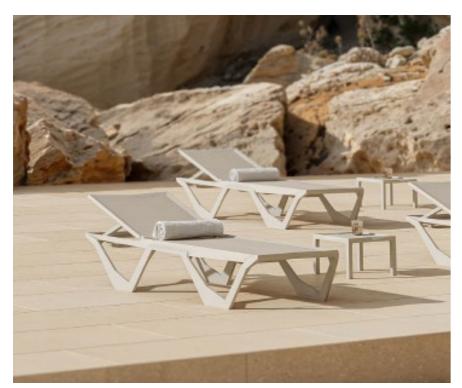

armchair. Ecru

Table. Ecru and ecru









P. 96

Faz Wood stool. Wood 2 and black

High table. Wood 2 and stone finish black

P. 99

Faz Wood armchair. Wood 2 and black

Lounge table. Wood 2 and stone finish black







P. 100 — 99

Faz Wood chair and armchair. Wood 2 and white

Lounge table. Wood 2 and solid core table





100 **VOUDOM** 101



P. 100 — 103 Iglú daybed. White, roof fabric white and portonovo cream Studio cushions. Getaria gray and getaria black







Collection dimensions



P. 102 — 105

Vertex chair. White

Dining table. White and stone finish white

Vertex stool and Faz counter. White









P. 104 — 107 Voxel armchair. White Chair. Ecru and black









P. 106 — 109 Voxel sun lounger. White

Voxel armchair, sun lounger, chair, stool and side table. White



P. 110 — 109

Voxel sun lounger.

White and white

Side table. White





# Kimono

P. 110 — 113 Kimono chair. White, ecru and black











# P. 114 — 117

Vela sectional sofa, lounge chair and puff. Tortora and louro brown

Coffee table. Tortora and solid core tortora

Lamp. Tortora and ice RGBW

Vela Chill planter. Tortora

Studio cushions. Fisterra brown and portonovo brown





Collection dimensions





Vela planters. Tortora and tortora

Sofa and lounge chair. Tortora and louro brown

Coffee table. Tortora and solid core tortora

Lamps. Tortora and ice RGBW

Studio cushions. Fisterra brown and portonovo brown





Vela sun lounger. Tortora and louro brown

Sun lounger table. Tortora and solid core tortora

Studio cusion. Fisterra brown



P. 122

Vela square daybed with 4 recli