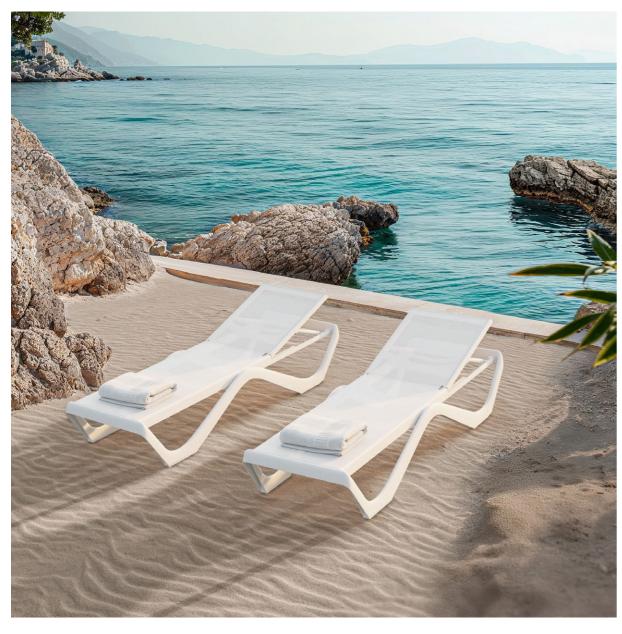

Ecru

Lounge chair. White



P. 164

lbiza sun lounger, stool and chair. White

Mari-sol tables. White and solid core white

P. 163

lbiza low table and chair. White

Lounge chair and armchair. Jade





**VOИDOM** 165



P. 164-167 lbiza sun lounger and sun lounger table. White





Spritz chair. Tortora Armchair. White

P. 169

Spritz armchair, stool, high table, chair and chair with arms. White







Spritz sofa, stool, high table, coffee table, sun lounger and lounge chair. Black



Spritz stool and bar table. Black

Spritz sun lounger and sun lounger table. Ecru



170 **VOИDOM** 171





Spritz sun lounger. Tortora and portonvo tortora Sun lounger table. Tortora

**VOИDOM** 173





P. 172 Love chair. Clay

P. 175 Love chair. Jade



P. 176 — 175 Love sun lounger. White and white













P. 178 — 181 Brooklyn stool, chair and chair with arms. Ecru

Mari-sol high table. Ecru and solid core ecru





Collection dimensions



P. 180 - 183

Mari-Sol dining table. Tortora and tortora.

Dining table. Cream and cream

High table. Clay and clay

Africa chair. Tortora Armchair. Cream Stool. Clay







Wall Street armchair. White

Mari-sol table. White and solid core white

P. 185

Wall Street stool. White

Frame table. White and solid core white



P. 184—187 Hidra armchair. Black







P. 186 — 189 And arch and bench. White





by Jorge Pensi Studio

P. 188 Delta chair. White

Table. White and solid core white

P. 191

Delta sectional sofa. Tortora and arousa tortora





Solid sofa, coffee table and lounge chair. Ecru

P. 193

Solid armchair, chair and table. White