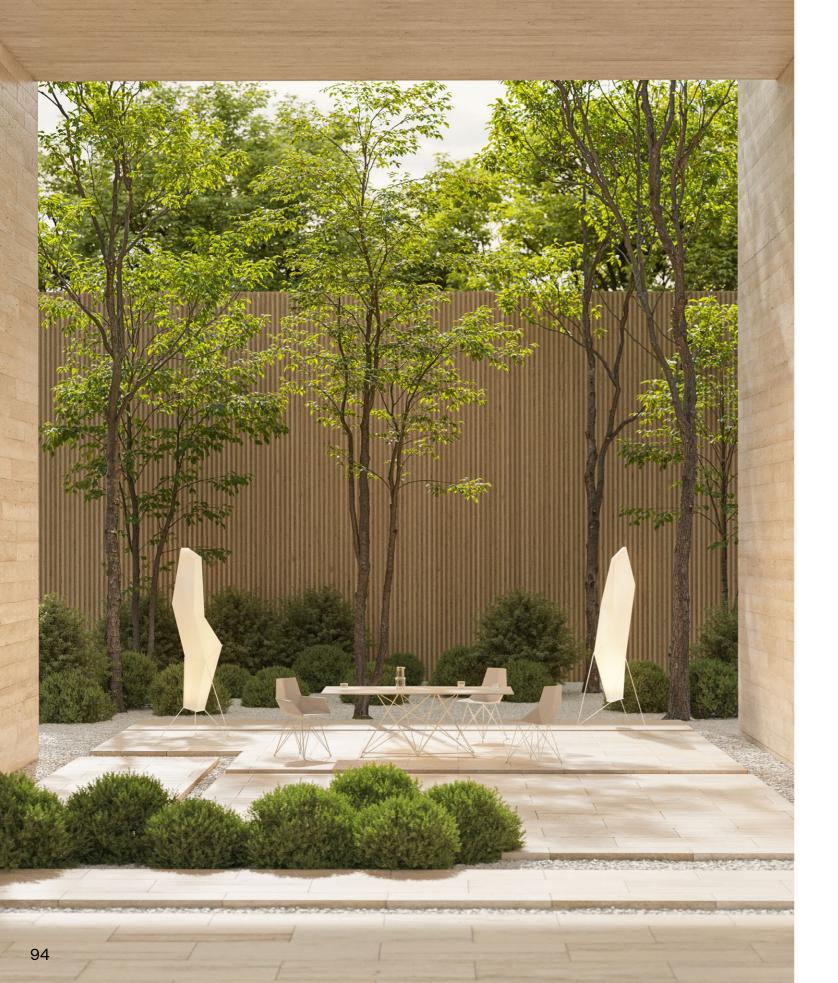

# P. 131

Ulm daybed with fixed backrest. Ecru and arousa white

Studio cushions. Arousa white

Ulm daybed with reclining backrest and retractable canopy. White, arousa camel and cream roof fabric

Studio cushions. Portonovo ecru and portonovo white

Collection dimensions

Ulm lounge chair and sofa. White and altea ecru

Coffee table. White

Ulm lounge chair and sectional sofa. White and altea ecru Coffee table. White and white glass