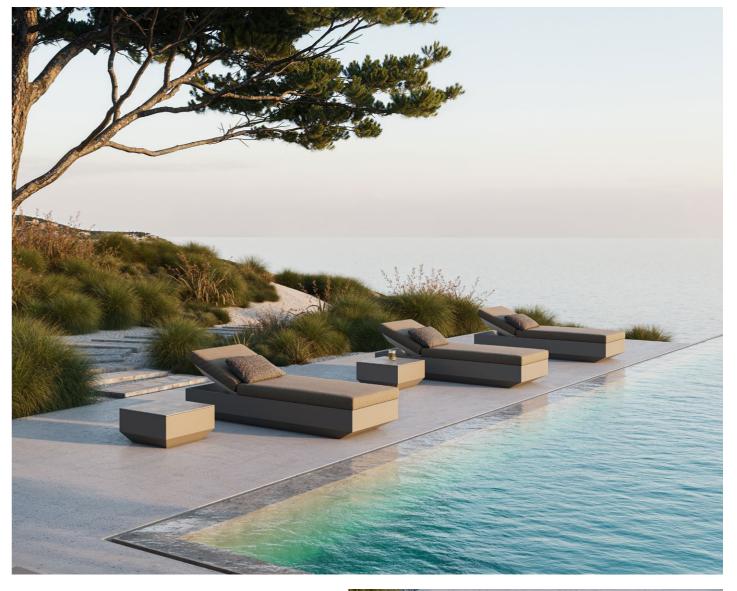

P. 22 - 23

Pasadena sectional sofa and lounge chair. Tortora and fisterra olive

Studio cushions. Fisterra olive and ribadeo olive

Tables. Tortora and concrete tortora

Collection dimensions

P. 26 – 27
Pasadena sun lounger. Tortora and fisterra olive