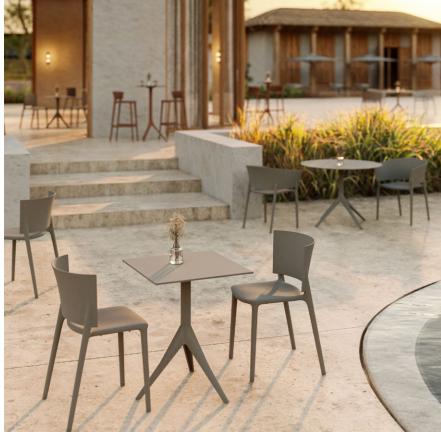

Africa chair and armchair. Tortora

Mari-Sol tables. Tortora and solid core tortora

P. 147

Africa armchair. Cream

Stool. Clay

Chair. Tortora

Mari-Sol table. Cream and solid core cream

High table. Clay and solid core clay

**VOИDOM** 149

P. 150 — 153 Africa sun lounger. Tortora and tortora

P. 152 — 155

Pezzetina sofa, and lounge chair. Ecru and calella cream

Planters. Cream

Studio cushions. Calella cream and calella gray

Blow coffee table