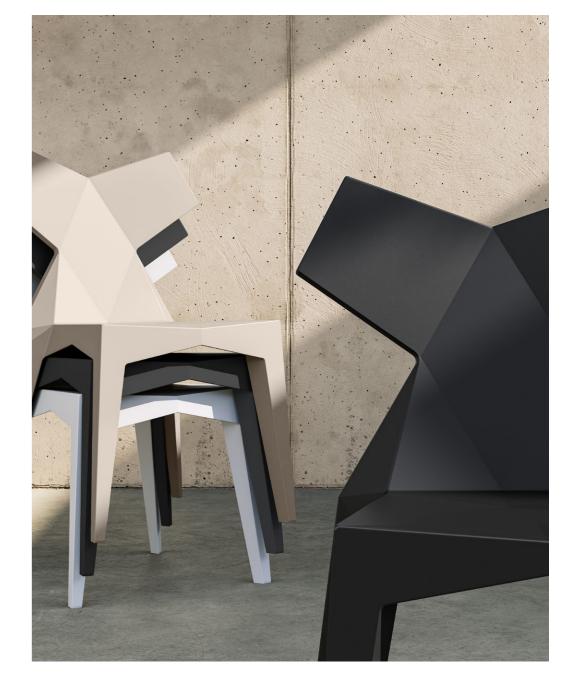

# Kimono

P. 110 — 113 Kimono chair. White, ecru and black

Spritz sofa, stool, high table, coffee table, sun lounger and lounge chair. Black

Spritz stool and bar table. Black

Spritz sun lounger and sun lounger table. Ecru

170 **VOИDOM** 171

Spritz sun lounger. Tortora and portonvo tortora Sun lounger table. Tortora