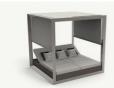

Vela sun lounger. Tortora and louro brown

Sun lounger table. Tortora and solid core tortora

Studio cusion. Fisterra brown

P. 122

Vela square daybed with 4 reclining backrest and sunroof. Tortora, louro brown, and gray roof fabric.

Vela canopy with blinds. Tortora, tortora, louro brown and gray

Vela metal round canopy with curtains. Tortora, louro brown, tortora and gray curtain fabric 2

Vela round daybed with reclining backrest and sunroof. Tortora, louro brown and gray roof fabric

Studio cushions. Fisterra brown and portonovo brown

Vela square daybed with 4 reclining backrest. Tortora and louro brown

P. 121

Vela puffs and round puff. Portonovo white and ice + RGBW

Vela Chill table. Ice + RGBW and solid core white