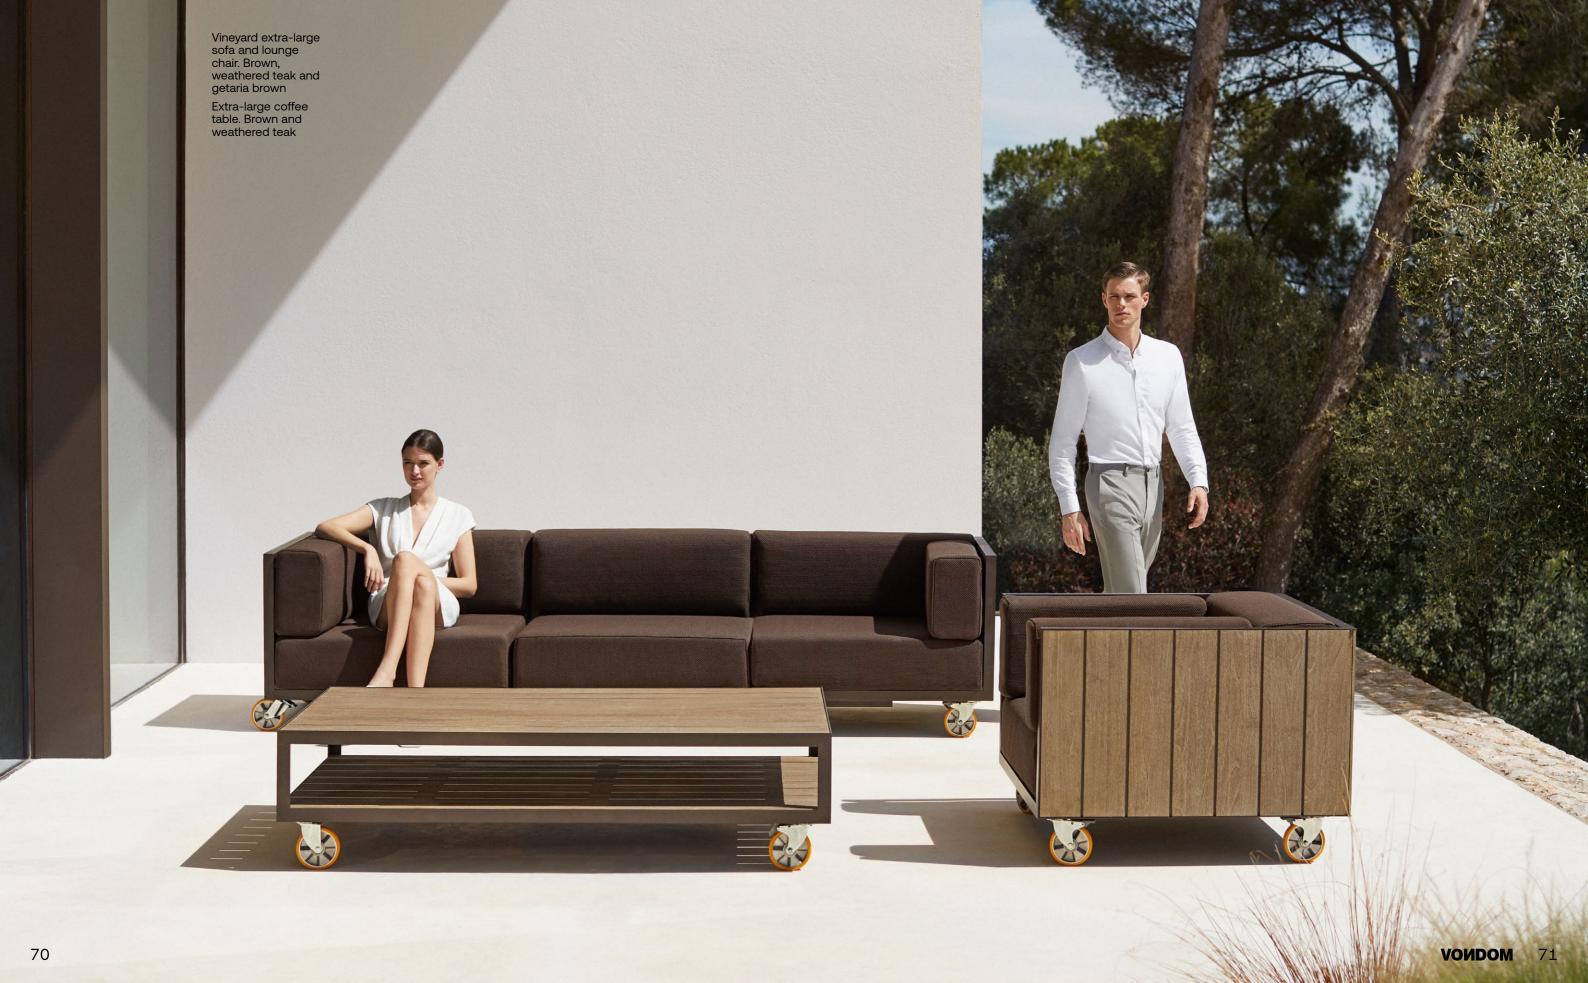

The Factory daybed. Brown, getaria cream, curtain fabric cream and roof fabric cream

Tablet cushions. Portonovo ecru

VOUDOM

<u>Collection</u> <u>dimensions</u>

P.66 - 67

Vineyard sofa L and lounge chair. Cream, natural teak and getaria cream

Cushions. Getaria cream

Coffee table L and planter L. Cream and natural teak

Vineyard table and chair. Cream and natural teak

Vineyard planter L. Cream and natural teak

Sun lounger. Cream, natural teak and getaria cream

Vineyard daybed. Cream, roof fabric cream and getaria cream

Vineyard daybed. White, roof fabric white and baiona ocean. Daybed. White, white rope and baiona ocean

72 **УОИДОМ** 73

Tablet sectional sofa. Getaria terra and getaria ecru