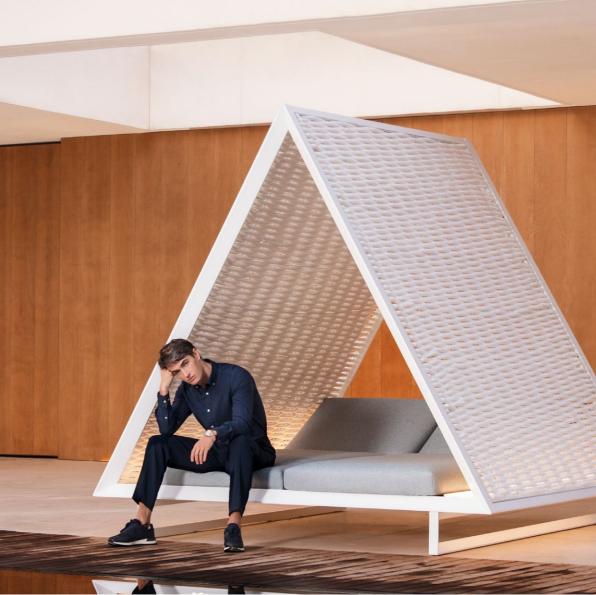

# P. 132

Moon daybed with woven rope roof. White, getaria gallant and white rope

# P. 135

Moon daybed with fabric roof. Ecru, getaria oasis and roof fabric white

Studio cushions. Getaria cream

Moon daybed. Ecru and getaria oasis Studio cushions. Getaria cream

P. 136

Ulm square planater. Cream