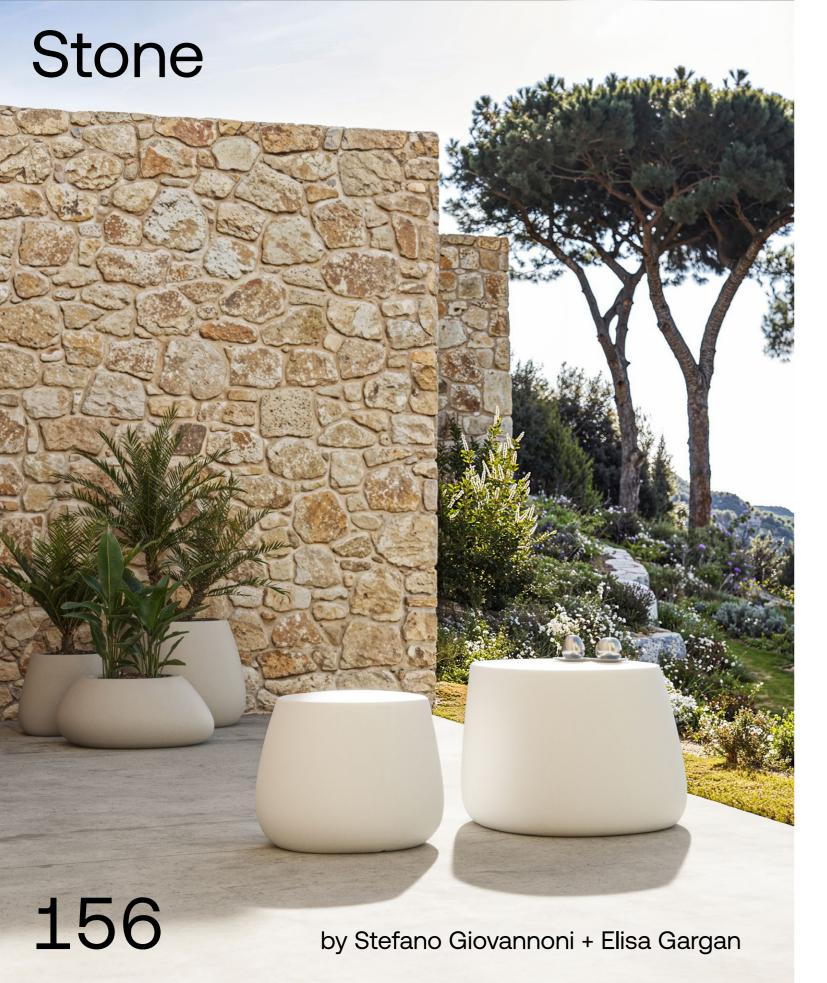

# Stefano Giovannoni + Elisa Gargan

Blow, Solid, Stone, Pillow

Stefano Giovannoni was born in La Spezia in 1954 and graduated from the Faculty of Architecture in Florence in 1978. He lives and works in Milan.

Pezzetina armchair. Cream and cream

Table. Cream and solid core cream

Collection dimensions

P. 160

Stone planters. Ecru

P. 159

Stone sofa, lounge chair, coffee table and planter. Ecru

Ibiza low table, lounge chair, chair and chair with arms. White