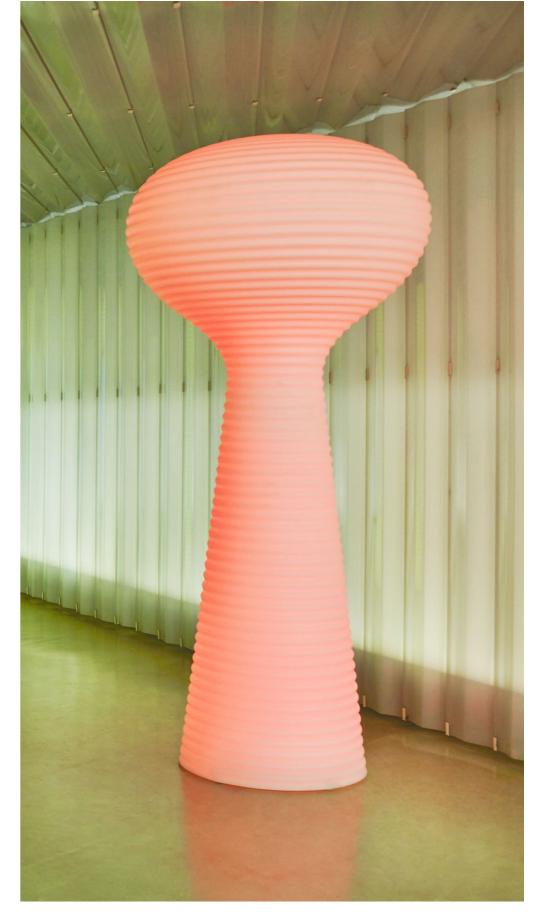

Bum-Bum sofa, coffee table and lounge chair. Ice + RGBW

Collection dimensions

Bloom planter. Lacquered white

P. 225

Bloom lamp. Ice + RGBW

<u>Collection</u> <u>dimensions</u>

Biophilia chair. White Table. Ice + RGBW