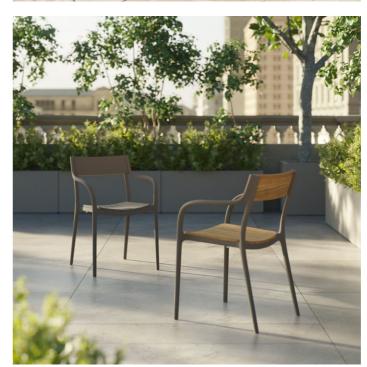

Collection dimensions

Ulm lounge chair and sofa. White and altea ecru

Coffee table. White





Ulm lounge chair and sectional sofa. White and altea ecru Coffee table. White and white glass



# P. 132

Moon daybed with woven rope roof. White, getaria gallant and white rope

# P. 135

Moon daybed with fabric roof. Ecru, getaria oasis and roof fabric white

Studio cushions. Getaria cream

Moon daybed. Ecru and getaria oasis Studio cushions. Getaria cream





P. 136

Ulm square planater. Cream

P. 135

Ulm jardinere. Cream







P. 136 — 139

Rest sectional sofa and lounge chair. Cream and portonovo cream

Coffee table. Cream







Collection dimensions



P. 140

Rest chair and dining table. Cream

P. 139

Rest sun lounger. Cream and portonovo cream

Sun lounger table. Cream















P. 140 — 143

Madison wood chair. Cream and teak wood Gatsby dining table. Tortora and solid core tortora

Madison wood chair. black and teak wood Madison slats chair. Tortora and tortora Wood chair. Tortora and teak wood

Madison slats chair. Black and tortora









P. 144 — 143

Madison upholstered chair. Tortora and calella tortora

Madison dots chair. Cream and jade

Madison dots chair. Tortora and ecru.

Gatsby dining table. Tortora and solid core tortora

Madison upholstered chair. Cream and calella green

Gatsby dining table. Cream and wood finish oak 1







Africa lounge chair and sofa XL. Lacquered camel and fisterra camel

Tulum coffee table. Camel and teak wood

## P. 147

Africa padded armchair. Lacquered camel and fisterra camel

Tulum dining table. Camel and teak woo