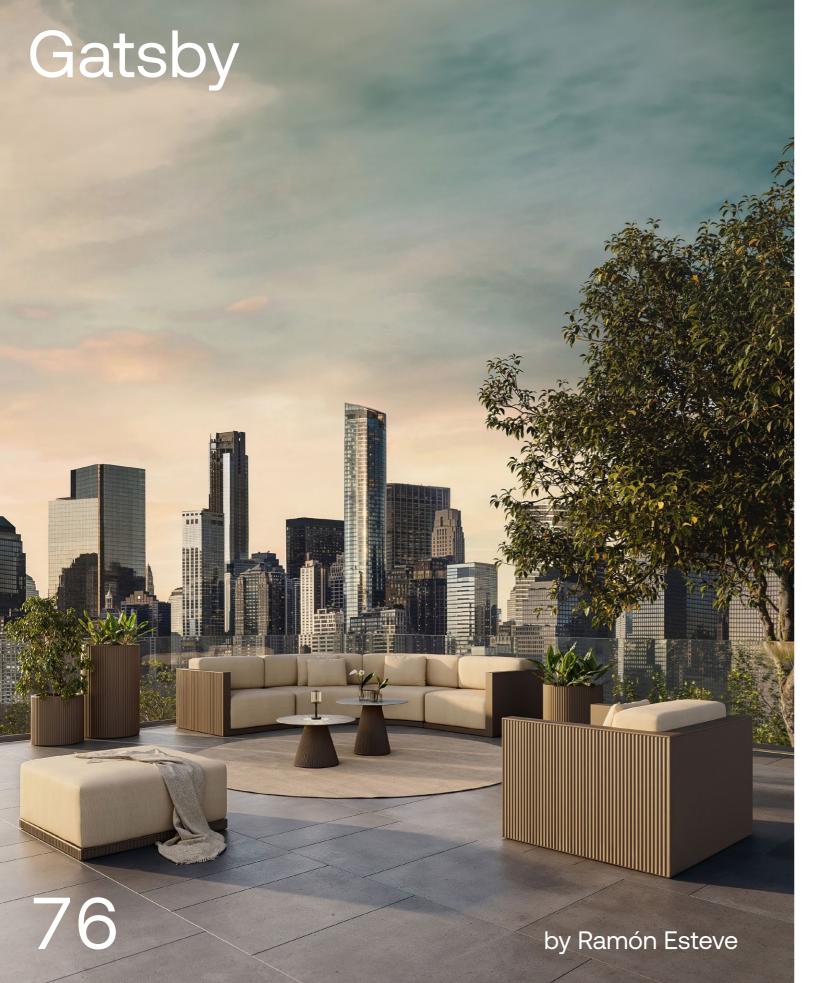

P. 74 — 75

Cushions. Getaria terra and getaria white

Tables. Ecru and stone finish white

Lamp. Ecru and ice

P. 76 — 77

Gatsby sectional sofa, puff and lounge chair. Tortora and baiona cream

Low tables. Tortora and solid core totrora

Planters. Tortora

Cylinder table lamp. Fumé

Tablet cushions. Baiona cream

Collection dimensions

DESIGN AWARDS 2023

Wallpaper\*

Gatsby cylinder table lamp. Fumé

Gatsby tables. Tortora and solid core tortora