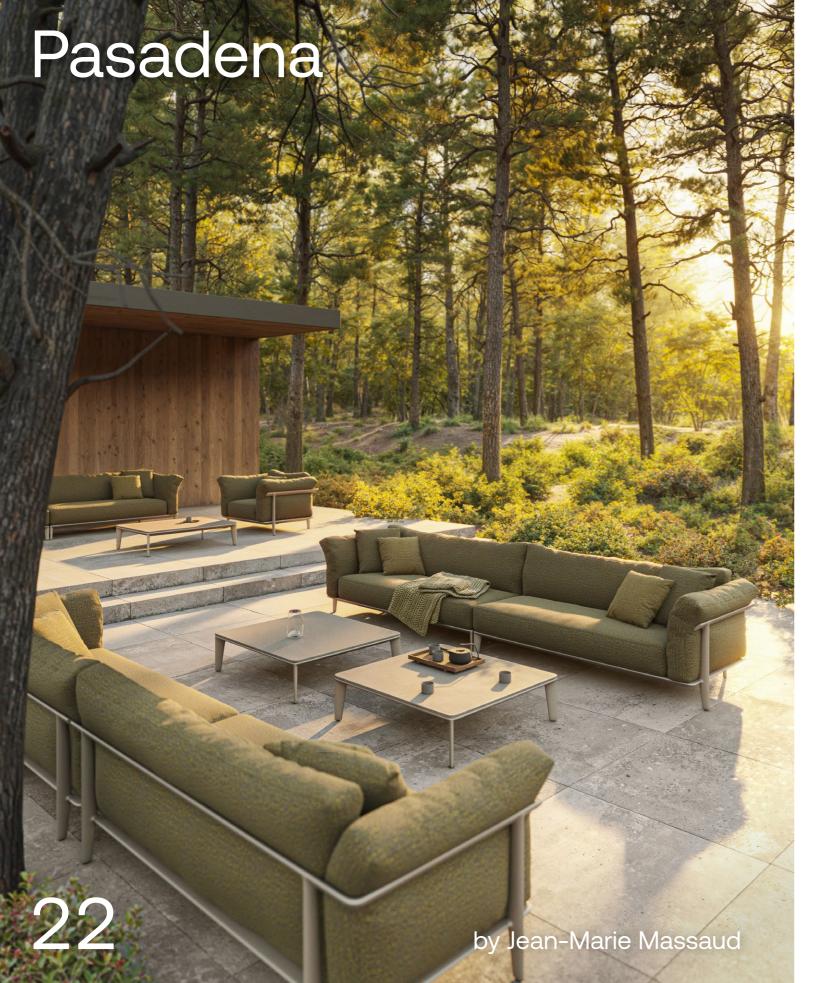

# Collections

At Vondom we have always been known for offering outdoor furniture with an innovative and unique design. Since we began our trajectory in 2008 manufacturing planters and designer furniture with simple lines, our hallmark has been innovation. Our outdoor furniture collections are the result of an evolution marked by the search for offering greater comfort and thrusting sustainability, incorporating natural and 100% recyclable materials.

P. 22 - 23

Pasadena sectional sofa and lounge chair. Tortora and fisterra olive

Studio cushions. Fisterra olive and ribadeo olive

Tables. Tortora and concrete tortora

Collection dimensions

P. 26 – 27
Pasadena sun lounger. Tortora and fisterra olive