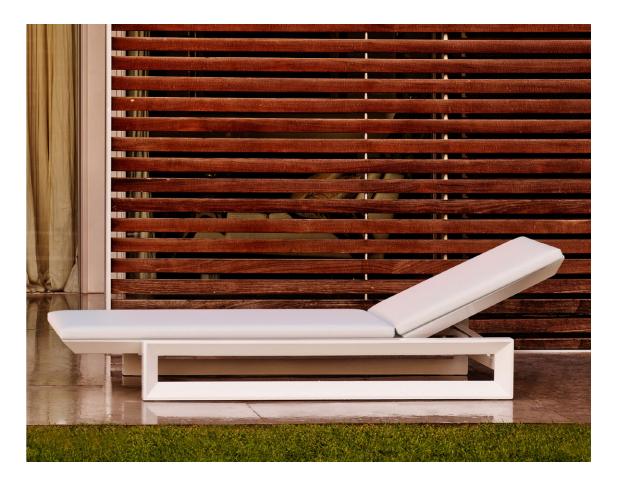

### P. 128

Ulm daybed with parasol. Lacquered white, altea white and sunvision white parasol

# P. 131

Ulm daybed with fixed backrest. Ecru and arousa white

Studio cushions. Arousa white

Ulm daybed with reclining backrest and retractable canopy. White, arousa camel and cream roof fabric

Studio cushions. Portonovo ecru and portonovo white

Collection dimensions

Ulm lounge chair and sofa. White and altea ecru

Coffee table. White

Ulm lounge chair and sectional sofa. White and altea ecru Coffee table. White and white glass