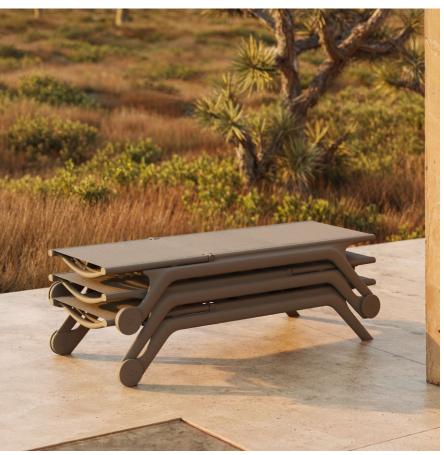

# Archirivolto Design

Fiesta, Pezzettina, Spritz

Claudio Dondoli – Marco Pocci, Italy. Archirivolto was founded in 1983 by Claudio Dondoli and Marco Pocci as an industrial planning, design and architecture studio. While studying Architecture in Florence, Claudio and Marco and some friends put up an experimental theatre group. When they decided to focus their joint efforts on design, consolidating their ties of friendship, their interest in theatre strongly influenced the setup of their new studio, drenched in creativity, sense of reality, respect and attention for the public.

**VOИDOM** 149

P. 150 — 153 Africa sun lounger. Tortora and tortora

P. 152 — 155

Pezzetina sofa, and lounge chair. Ecru and calella cream

Planters. Cream

Studio cushions. Calella cream and calella gray

Blow coffee table

Pezzetina armchair. Cream and cream

Table. Cream and solid core cream

Collection dimensions

P. 160

Stone planters. Ecru

P. 159

Stone sofa, lounge chair, coffee table and planter. Ecru

Ibiza low table, lounge chair, chair and chair with arms. White