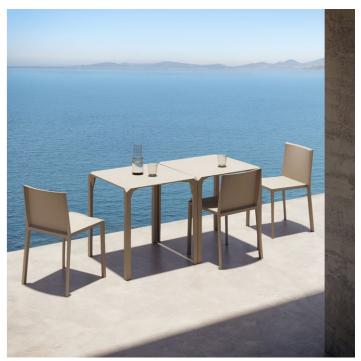

P. 200 — 203

Quartz chair, chair with arms and folding chair. Ecru

Tables. Ecru and solid core ecru

Manta wooden swivel armchair. Wood 2 and black

Frame table. Black and black

P. 205

Manta swivel armchair. White and white