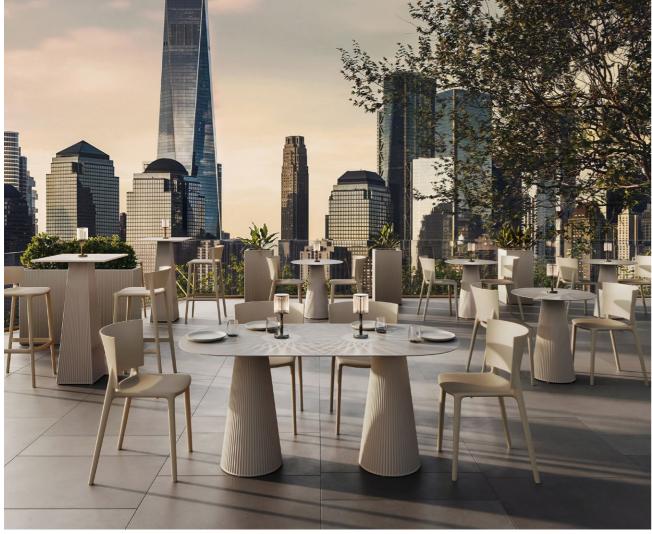

P. 139

Rest sun lounger. Cream and portonovo cream

Sun lounger table. Cream

P. 140 — 143

Madison wood chair. Cream and teak wood Gatsby dining table. Tortora and solid core tortora

Madison wood chair. black and teak wood Madison slats chair. Tortora and tortora Wood chair. Tortora and teak wood

Madison slats chair. Black and tortora

P. 144 — 143

Madison upholstered chair. Tortora and calella tortora

Madison dots chair. Cream and jade

Madison dots chair. Tortora and ecru.

Gatsby dining table. Tortora and solid core tortora

Madison upholstered chair. Cream and calella green

Gatsby dining table. Cream and wood finish oak 1

Africa lounge chair and sofa XL. Lacquered camel and fisterra camel

Tulum coffee table. Camel and teak wood