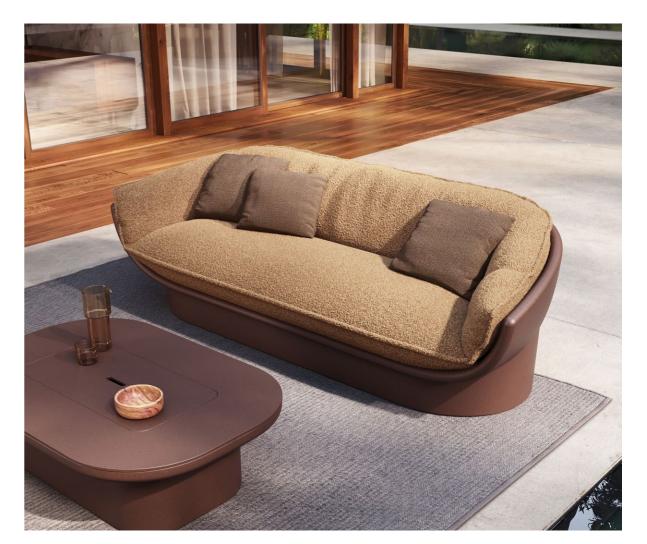

Coffee table. Brown and natural teak

P. 46 — 49

Luna sofa and lounge chair. Brown and suances camel

Coffee table. Brown and solid core brown

Studio cushions. Ribadeo brown

Collection dimensions

P. 50 – 51
Luna daybed. Brown and suances camel
Studio cushions.
Ribadeo brown