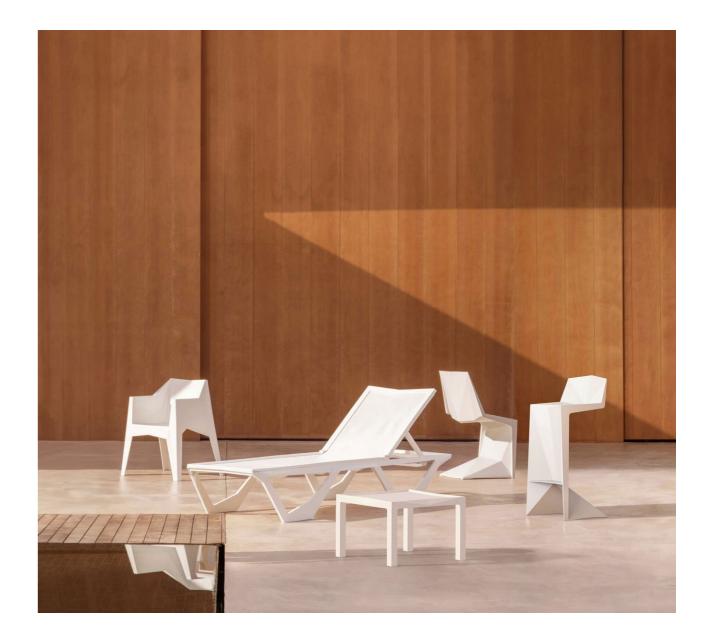

P. 135

Ulm jardinere. Cream

P. 136 — 139

Rest sectional sofa and lounge chair. Cream and portonovo cream

Coffee table. Cream

Collection dimensions

P. 140

Rest chair and dining table. Cream

P. 139

Rest sun lounger. Cream and portonovo cream

Sun lounger table. Cream

P. 140 — 143

Madison wood chair. Cream and teak wood Gatsby dining table. Tortora and solid core tortora

Madison wood chair. black and teak wood Madison slats chair. Tortora and tortora Wood chair. Tortora and teak wood