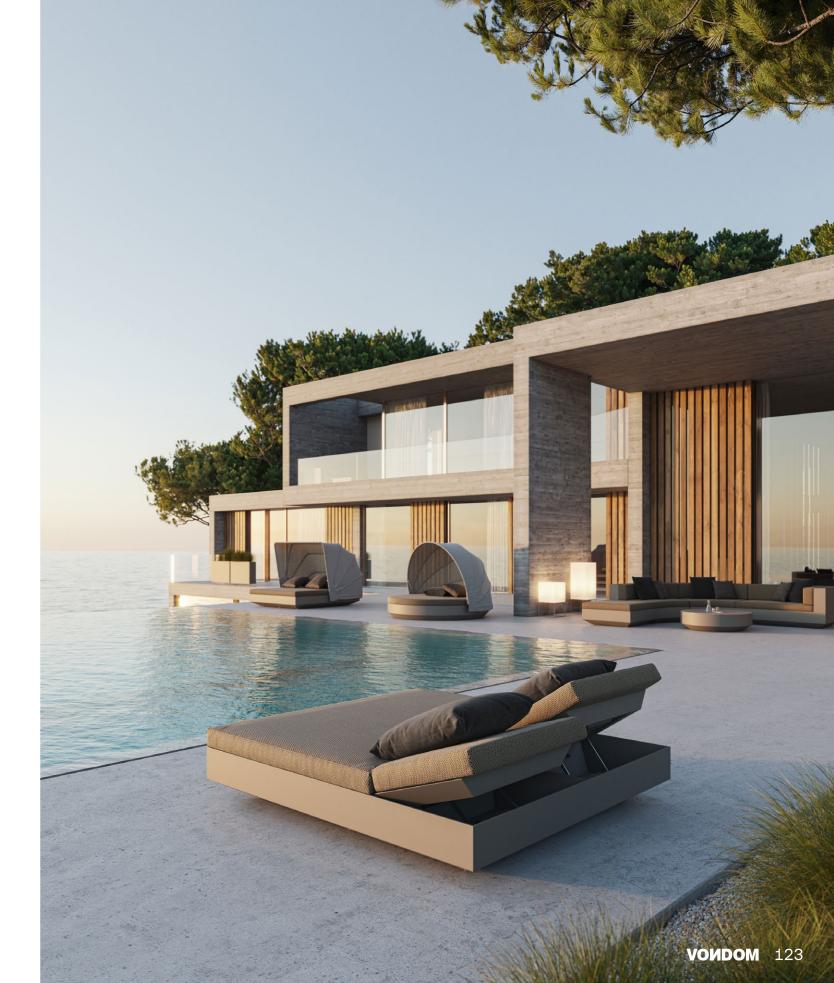

P. 22 - 23

Pasadena sectional sofa and lounge chair. Tortora and fisterra olive

Studio cushions. Fisterra olive and ribadeo olive

Tables. Tortora and concrete tortora

Collection dimensions

P. 26 – 27
Pasadena sun lounger. Tortora and fisterra olive