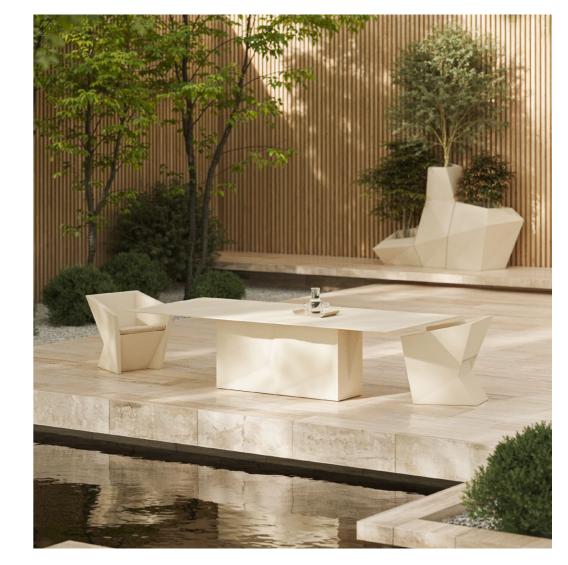

isterra cream and fisterra tortora

Table. Cream and solid core cream





### P. 84

Pixel sectional sofa and lounge chair. Cream and fisterra cream

Table. Cream and solid core cream

P. 85

Pixel sun lounger single and double. Tortora and altea white









Faz daybed. Cream and ribadeo cream

Daybed with hinged canopy. Cream, ecru and ribadeo cream

Pots. Cream

Tablet cushions. Ribadeo mint and teguise green







Collection dimensions



P. 90—89
Faz sunbed and sun lounger table. Cream
Sun lounger. Cream and ribadeo cream















Faz inox. steel wire table. White and solid core white

Steel legs chair and steel legs chair armerest. White and white

Lamp. White and ice + RGBW

Faz armchair. Cream and ribadeo cream Dining table. Cream and solid core cream Planter set. Cream





P. 96 — 95

Faz bench. Cream and ribadeo cream

Counter. Tortora

Bar stool. Ecru and ecru

Clear legs armchair. Ecru

Table. Ecru and ecru









P. 96

Faz Wood stool. Wood 2 and black

High table. Wood 2 and stone finish black

P. 99

Faz Wood armchair. Wood 2 and black

Lounge table. Wood 2 and stone finish black







P. 100 — 99

Faz Wood chair and armchair. Wood 2 and white

Lounge table. Wood 2 and solid core table





100 **VOUDOM** 101



P. 100 — 103 Iglú daybed. White, roof fabric white and portonovo cream Studio cushions. Getaria gray and getaria black







Collection dimensions



P. 102 — 105

Vertex chair. White

Dining table. White and stone finish white

Vertex stool and Faz counter. White









P. 104 — 107 Voxel armchair. White Chair. Ecru and black