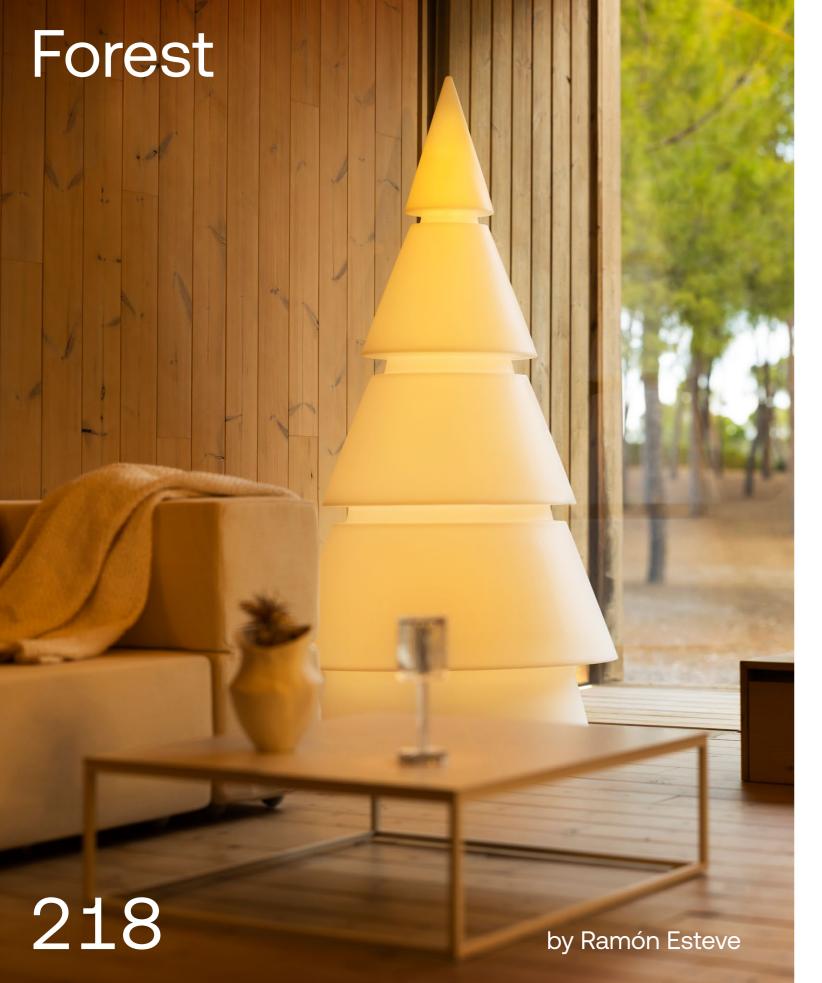

Forest 2m. Ice + RGBW

P. 219

Forest 2m, 1,5m and 1m. lce + RGBW

Collection dimensions

Chrismy 220 by Teresa Sapey

P. 218 — 221 Chrismy trees and nano. Ice + RGBW

Collection dimensions

P.220 - 223