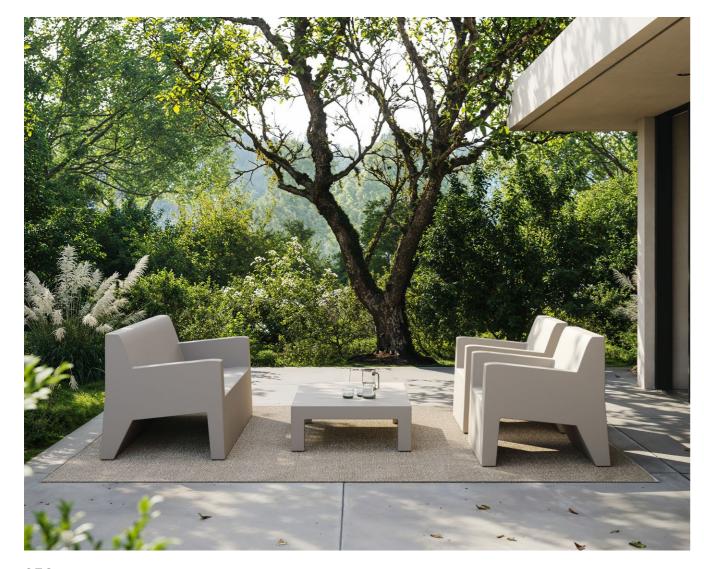

Jut sun lounger. Ecru and arousa white

Sun lounger table. Ecru

Collection dimensions

P. 258

Jut sofa, lounge chair and coffee table. Ecru

P. 257

Jut high table and stool. Ecru

**VOUDOM** 259