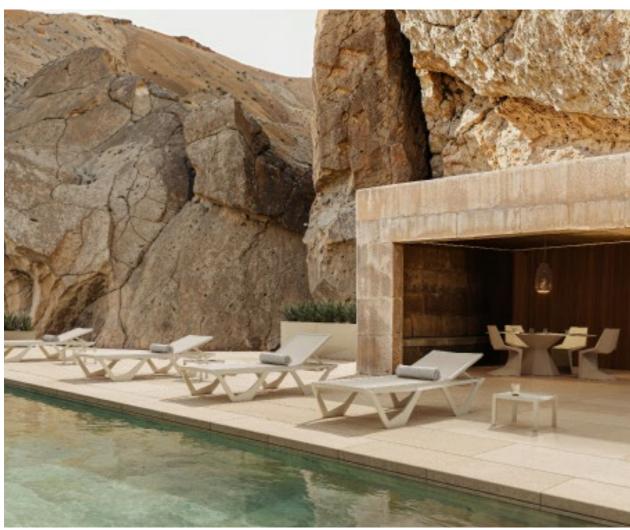

od 2 and black

High table. Wood 2 and stone finish black

P. 99

Faz Wood armchair. Wood 2 and black

Lounge table. Wood 2 and stone finish black







P. 100 — 99

Faz Wood chair and armchair. Wood 2 and white

Lounge table. Wood 2 and solid core table





100 **VOUDOM** 101



P. 100 — 103 Iglú daybed. White, roof fabric white and portonovo cream Studio cushions. Getaria gray and getaria black







Collection dimensions



P. 102 — 105

Vertex chair. White

Dining table. White and stone finish white

Vertex stool and Faz counter. White









P. 104 — 107 Voxel armchair. White Chair. Ecru and black









P. 106 — 109 Voxel sun lounger. White

Voxel armchair, sun lounger, chair, stool and side table. White



P. 110 — 109

Voxel sun lounger.

White and white

Side table. White





# Kimono

P. 110 — 113 Kimono chair. White, ecru and black











# P. 114 — 117

Vela sectional sofa, lounge chair and puff. Tortora and louro brown

Coffee table. Tortora and solid core tortora

Lamp. Tortora and ice RGBW

Vela Chill planter. Tortora

Studio cushions. Fisterra brown and portonovo brown





Collection dimensions





Vela planters. Tortora and tortora

Sofa and lounge chair. Tortora and louro brown

Coffee table. Tortora and solid core tortora

Lamps. Tortora and ice RGBW

Studio cushions. Fisterra brown and portonovo brown





Vela sun lounger. Tortora and louro brown

Sun lounger table. Tortora and solid core tortora

Studio cusion. Fisterra brown



P. 122

Vela square daybed with 4 reclining backrest and sunroof. Tortora, louro brown, and gray roof fabric.