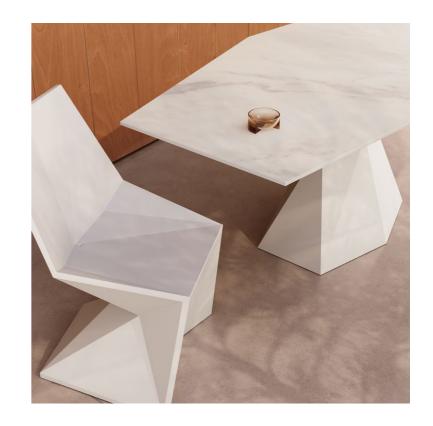

100 **VOUDOM** 101

P. 100 — 103 Iglú daybed. White, roof fabric white and portonovo cream Studio cushions. Getaria gray and getaria black

Collection dimensions

P. 102 — 105

Vertex chair. White

Dining table. White and stone finish white