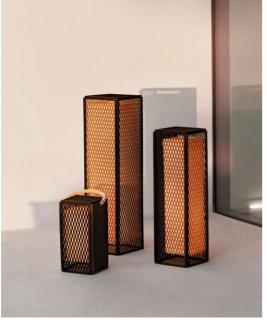

Forest 2m. Ice + RGBW

P. 219

Forest 2m, 1,5m and 1m. lce + RGBW

Collection dimensions

Chrismy 220 by Teresa Sapey

P. 218 — 221 Chrismy trees and nano. Ice + RGBW

Collection dimensions

P.220 - 223