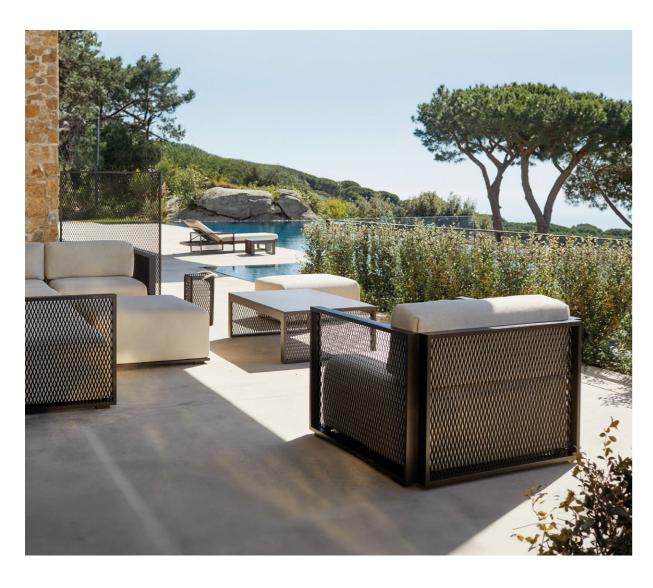

Coffee table. Cream and solid core cream









Hamptons chair.
Anthracite, natural
teak, portonovo
anthracite + portonovo
gray bourdon and
llanes anthracite

Dining table. Black and solid core black

Hamptons deck chair. Anthracite and llanes anthracite

Cushions. Portonovo antrhacite + portonovo gray bourdon and portonovo gray + portonovo anthracite bourdon

Coffee table. Anthracite and solid core anthracite



**VOИDOM** 61



## P. 62

The Factory sectional sofa and puff. Brown and getaria cream

Coffee table. Brown and solid core brown

Lamp S and area divider. Brown

## P. 63

The Factory chair. Brown and getaria cream

Table. Brown and solid core brown

The Factory sun lounger. Brown and getaria cream

Lounger table. Brown and solid core brown





<u>Collection</u> dimensions







The Factory sectional sofa, lounge chair and puff. Brown and getaria cream

Coffee table. Brown and solid core brown

Area divider and Lamp S. Brown

The Factory area divider and planter. Brown

The Factory lamp S, M and L. Brown

The Factory daybed. Brown, getaria cream, curtain fabric cream and roof fabric cream

Tablet cushions. Portonovo ecru



VOUDOM



<u>Collection</u> <u>dimensions</u>



P.66 - 67

Vineyard sofa L and lounge chair. Cream, natural teak and getaria cream

Cushions. Getaria cream

Coffee table L and planter L. Cream and natural teak









Vineyard table and chair. Cream and natural teak

Vineyard planter L. Cream and natural teak

Sun lounger. Cream, natural teak and getaria cream







Vineyard daybed. Cream, roof fabric cream and getaria cream



Vineyar