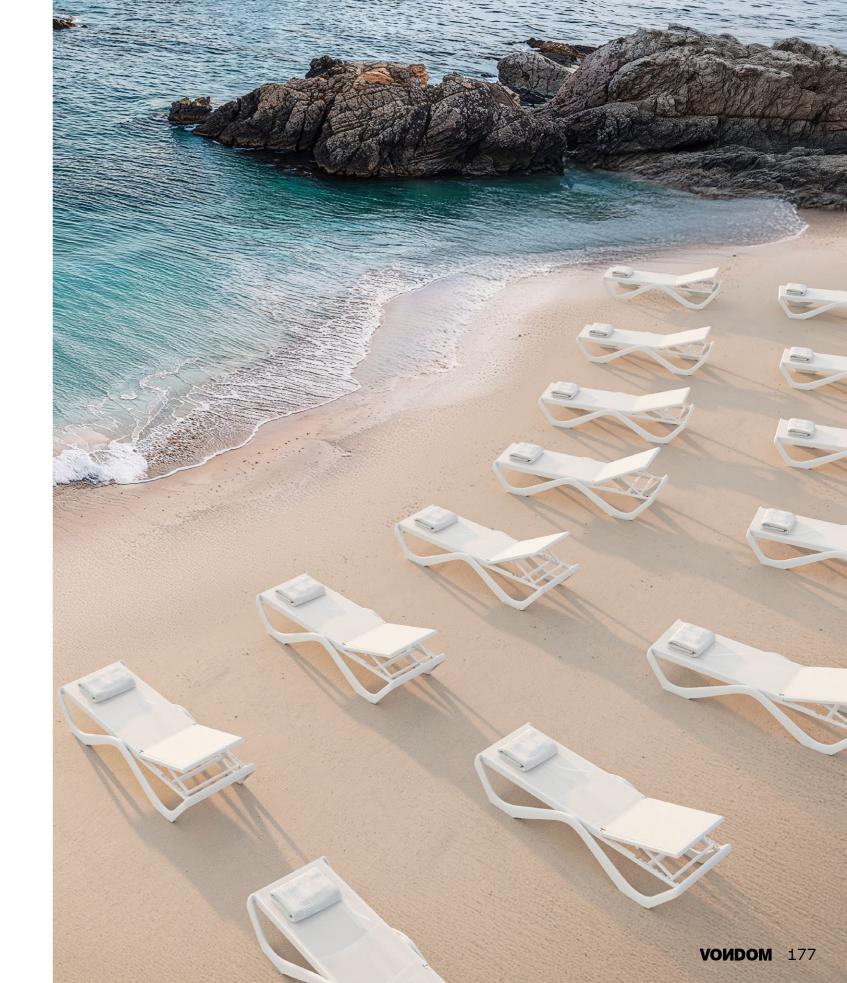

**VOИDOM** 173

P. 172 Love chair. Clay

P. 175 Love chair. Jade

P. 176 — 175 Love sun lounger. White and white

P. 178 — 181 Brooklyn stool, chair and chair with arms. Ecru

Mari-sol high table. Ecru and solid core ecru