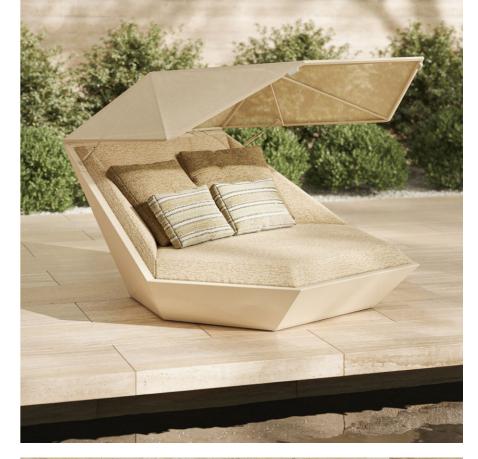

### P. 84

Pixel sectional sofa and lounge chair. Cream and fisterra cream

Table. Cream and solid core cream

P. 85

Pixel sun lounger single and double. Tortora and altea white

Faz daybed. Cream and ribadeo cream

Daybed with hinged canopy. Cream, ecru and ribadeo cream

Pots. Cream

Tablet cushions. Ribadeo mint and teguise green

Collection dimensions

P. 90—89
Faz sunbed and sun lounger table. Cream
Sun lounger. Cream and ribadeo cream