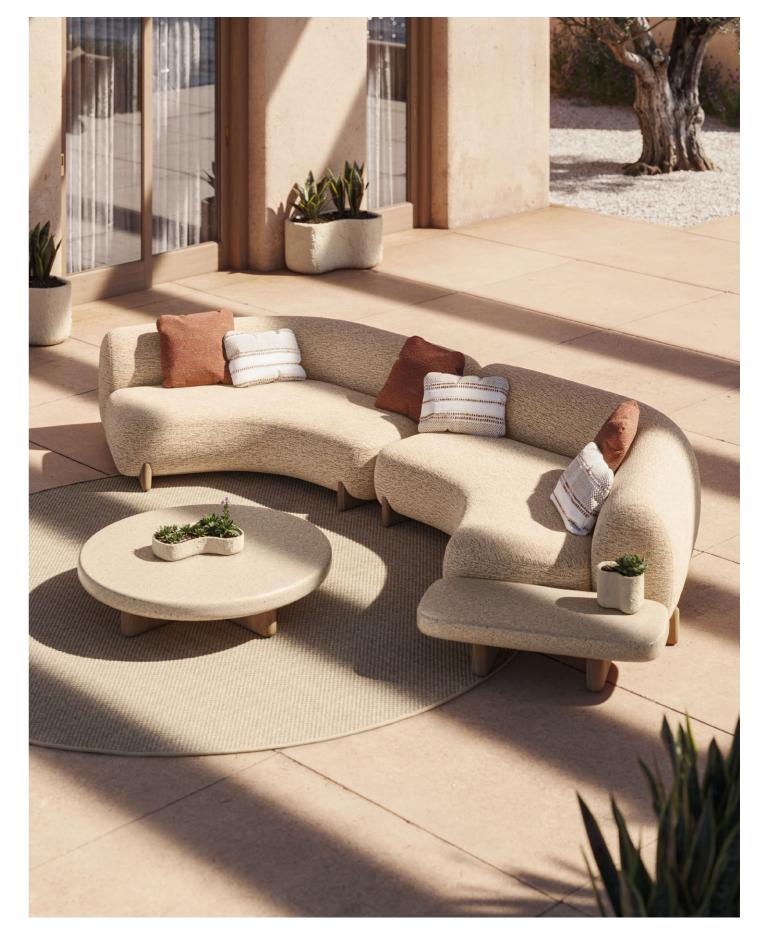

na sun lounger. Tortora and fisterra olive





# Milos







Milos sectional sofa and lounge chair. Natural teak and ribadeo cream

Low tables. Natural teak and concrete cream

Planters and nano planters. Cream

Suave cushions. Ribadeo clay and moraira clay





Collection dimensions





P. 30

Milos puff XL with back cushion and puff M. Natural taek and ribadeo cream

Coffee tables. Natural teak and concrete cream

Nano planters and planter. Cream

Suave cushion. Ribadeo clay

Milos lounge chair. Natural teak and ribadeo cream

Coffee table. Natural teak and concrete cream

Planter and nano planters. Cream

P. 31 Milos corner section 60°. Natural taek and ribadeo cream

Coffee tables. Natural teak and concrete cream

Nano planters. Cream

Suave cushions. Ribadeo clay and moraira clay



**VOИDOM** 31





P. 32 - 33

Milos daybed with sun roof. Wood 2, cream, louro cream and roof fabric cream

Suave cushions. Louro cream

Milos sun lounger. Wood 2, cream and louro cream

Coffee table. Natural teak and concrete cream

Planters and nano planters. Cream

Suave cushions. Louro cream







Suave sectional sofa and lounge chair. Getaria oversea

Puffs. Getaria oversea, getaria aquamarine and getaria green

Cushions. Getaria oversea and getaria aquamarine

## P. 35

Suave lounge chair and sectional sofa. Getaria oversea and getaria aquamarine

Cushions. Getaria oversea and getaria aquamarine





Collection dimensions







P. 38

Suave planters. Ecru, lacquered black and white

Venus planters. Black and lacquered black

P. 39

Suave sectional sofa and lounge chair. Getaria