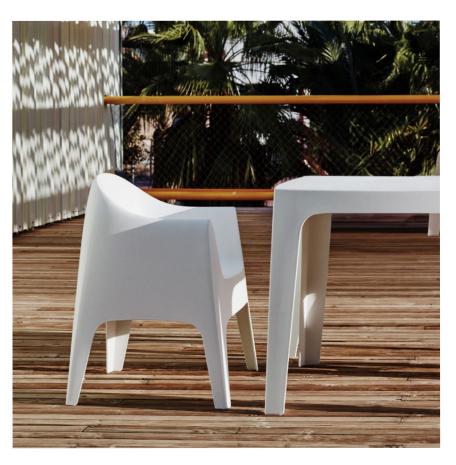

Pezzetina armchair. Cream and cream

Table. Cream and solid core cream

Collection dimensions

P. 160

Stone planters. Ecru

P. 159

Stone sofa, lounge chair, coffee table and planter. Ecru

Ibiza low table, lounge chair, chair and chair with arms. White