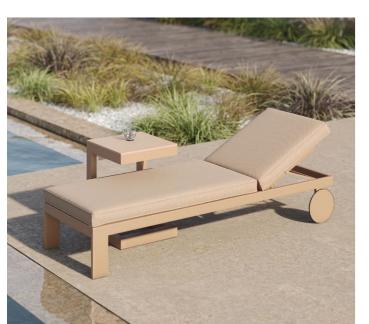

uances camel

Coffee table. Brown and solid core brown

Studio cushions. Ribadeo brown





Collection dimensions





P. 50 – 51
Luna daybed. Brown and suances camel
Studio cushions.
Ribadeo brown







P. 52

Posidonia sectional sofa, lounge chair and puff. Camel and portonovo camel

Low table. Camel and solid core camel

Vela planter. Camel and camel

Tablet cushions. Fisterra camel and roses tortora

P. 53

Posidonia chair. Camel and portonovo camel

Table. Camel and solid core camel

Vela planter. Camel and camel





Collection dimensions



P. 54 - 55

Posidonia lounge chair and sofa. Camel and portonovo camel

Coffee table. Camel and solid core camel

Posidonia sun lounger. Camel and portonovo camel

C table. Camel and solid core camel

Cushions. Fisterra camel and roses tortora







Collection dimensions





P. 56 - 57

Hamptons lounge chair and sectional sofa. Cream, portonovo cream and llanes cream

Cushions. Portonovo cream and portonovo camel

Puff. Cream and portonovo cream

Coffee table. Cream and solid core cream









Hamptons chair.
Anthracite, natural
teak, portonovo
anthracite + portonovo
gray bourdon and
llanes anthracite

Dining table. Black and solid core black

Hamptons deck chair. Anthracite and llanes anthracite

Cushions. Portonovo antrhacite + portonovo gray bourdon and portonovo gray + portonovo anthracite bourdon

Coffee table. Anthracite and solid core anthracite



**VOИDOM** 61



## P. 62

The Factory sectional sofa and puff. Brown and getaria cream

Coffee table. Brown and solid core brown

Lamp S and area divider. Brown

## P. 63