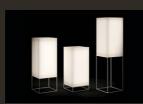

## P. 62

The Factory sectional sofa and puff. Brown and getaria cream

Coffee table. Brown and solid core brown

Lamp S and area divider. Brown

## P. 63

The Factory chair. Brown and getaria cream

Table. Brown and solid core brown

The Factory sun lounger. Brown and getaria cream

Lounger table. Brown and solid core brown

<u>Collection</u> dimensions

The Factory sectional sofa, lounge chair and puff. Brown and getaria cream

Coffee table. Brown and solid core brown

Area divider and Lamp S. Brown

The Factory area divider and planter. Brown

The Factory lamp S, M and L. Brown