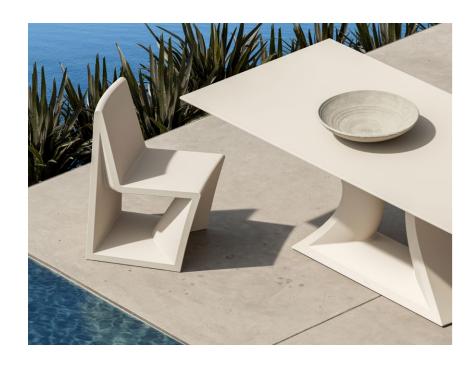

P. 40 — 41

Tulum chair. Brown, natural teak and zumaia white

Table. Brown and natural teak

Tulum Sofa XL. Brown, natural teak and zumaia white

Coffee table. Brown and natural teak

Suave cushions. Zumaia white and zumaia black

Collection dimensions

P. 42 - 43

Tulum lounge chair. Brown, natural teak and zumaia white

Suave cushions. Zumaia white and zumaia black

Tulum chair. Brown, natural teak and zumaia white

Table. Brown and natural teak

Tulum sofa XL. Brown, natural teak and zumaia white

Coffee table. Brown and natural teak

**VOИDOM** 43

P. 44-45

Tulum lounge chair. Brown, natural teak and louro cream

Sofa. Brown, natural teak and louro cream