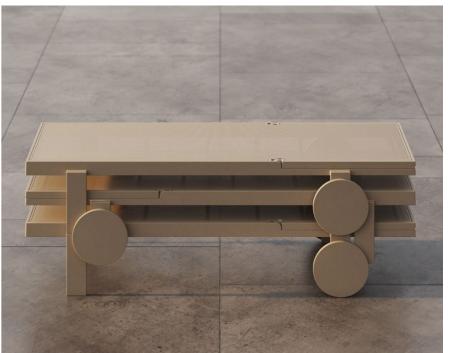

P. 74 — 75

Cushions. Getaria terra and getaria white

Tables. Ecru and stone finish white

Lamp. Ecru and ice

P. 76 — 77

Gatsby sectional sofa, puff and lounge chair. Tortora and baiona cream

Low tables. Tortora and solid core totrora

Planters. Tortora

Cylinder table lamp. Fumé

Tablet cushions. Baiona cream

Collection dimensions

DESIGN AWARDS 2023

Wallpaper\*

Gatsby cylinder table lamp. Fumé

Gatsby tables. Tortora and solid core tortora