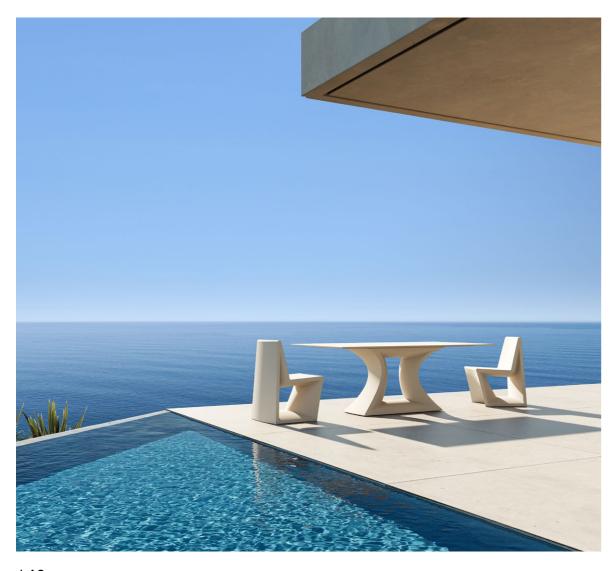

P. 40 — 41

Tulum chair. Brown, natural teak and zumaia white

Table. Brown and natural teak

Tulum Sofa XL. Brown, natural teak and zumaia white

Coffee table. Brown and natural teak

Suave cushions. Zumaia white and zumaia black

Collection dimensions

P. 42 - 43

Tulum lounge chair. Brown, natural teak and zumaia white

Suave cushions. Zumaia white and zumaia black

Tulum chair. Brown, natural teak and zumaia white

Table. Brown and natural teak

Tulum sofa XL. Brown, natural teak and zumaia white

Coffee table. Brown and natural teak

**VOИDOM** 43

P. 44-45

Tulum lounge chair. Brown, natural teak and louro cream

Sofa. Brown, natural teak and louro cream