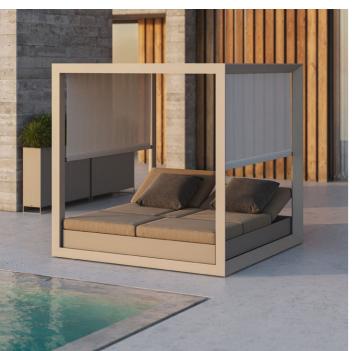

# P. 114 — 117

Vela sectional sofa, lounge chair and puff. Tortora and louro brown

Coffee table. Tortora and solid core tortora

Lamp. Tortora and ice RGBW

Vela Chill planter. Tortora

Studio cushions. Fisterra brown and portonovo brown

Collection dimensions

Vela planters. Tortora and tortora

Sofa and lounge chair. Tortora and louro brown

Coffee table. Tortora and solid core tortora

Lamps. Tortora and ice RGBW

Studio cushions. Fisterra brown and portonovo brown

Vela sun lounger. Tortora and louro brown

Sun lounger table. Tortora and solid core tortora

Studio cusion. Fisterra brown

P. 122

Vela square daybed with 4 reclining backrest and sunroof. Tortora, louro brown, and gray roof fabric.

Vela canopy with blinds. Tortora, tortora, louro brown and gray

Vela metal round canopy with curtains. Tortora, louro brown, tortora and gray curtain fabric 2

Vela round daybed with reclining backrest and sunroof. Tortora, louro brown and gray roof fabric

Studio cushions. Fisterra brown and portonovo brown

Vela square daybed with 4 reclining backrest. Tortora and louro brown

P. 121

Vela puffs and round puff. Portonovo white and ice + RGBW

Vela Chill table. Ice + RGBW and solid core white