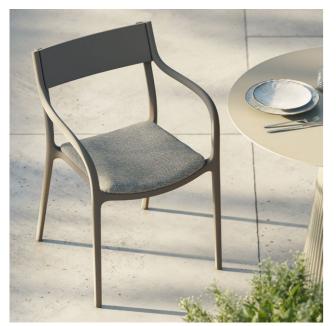

# Eugeni Quitllet

Madison, Ibiza, Love, Bum-Bum, Africa, Brooklyn, Wall Street, Mari-sol, Hidra, Bloom, Manta

The Catalan designer Eugeni Quitllet was born on 17th April 1972 in Ibiza. He graduated from 'La Llotja' art school in Barcelona. Through his creative vocabulary he exceeds simple relationships between function and style unveiling innovative objects.

Between drawing, sculpture and contemporary archaeology, Quitllet literally reveals silhouettes hidden in the material, extremely visual skeletal objects elegantly master fullness and emptiness often with a touch of humour: the Masters chair combines the 3 contours of legendary seats by Eames, Saarineen and Jacobsen, the K Ray lamp is an organic UFO, a network of veins hol – lowed out of the material which results in an object suspended in a frame, his signature method prevalent naturally in several of the designer's projects: the Shine vases, the Light Air lamp, the O'Clock lamp, without forgetting the O Ring watch, a hole in time in the true sense, best seller of the brand Fossil modernising watchmaking codes.