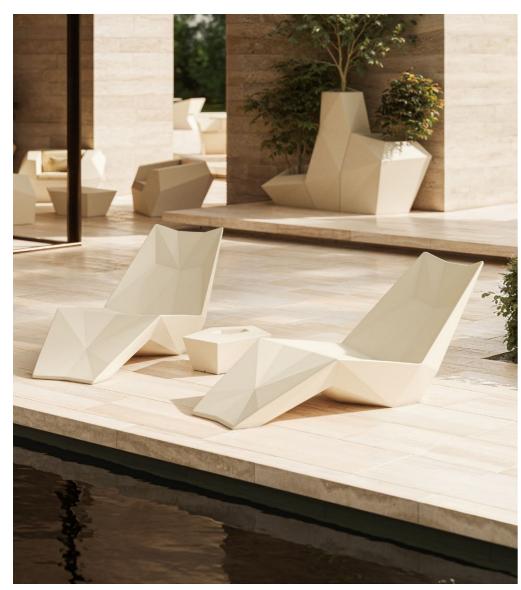

P. 135

Ulm jardinere. Cream

P. 136 — 139

Rest sectional sofa and lounge chair. Cream and portonovo cream

Coffee table. Cream

Collection dimensions

P. 140

Rest chair and dining table. Cream

P. 139

Rest sun lounger. Cream and portonovo cream

Sun lounger table. Cream

P. 140 — 143

Madison wood chair. Cream and teak wood Gatsby dining table. Tortora and solid core tortora

Madison wood chair. black and teak wood Madison slats chair. Tortora and tortora Wood chair. Tortora and teak wood