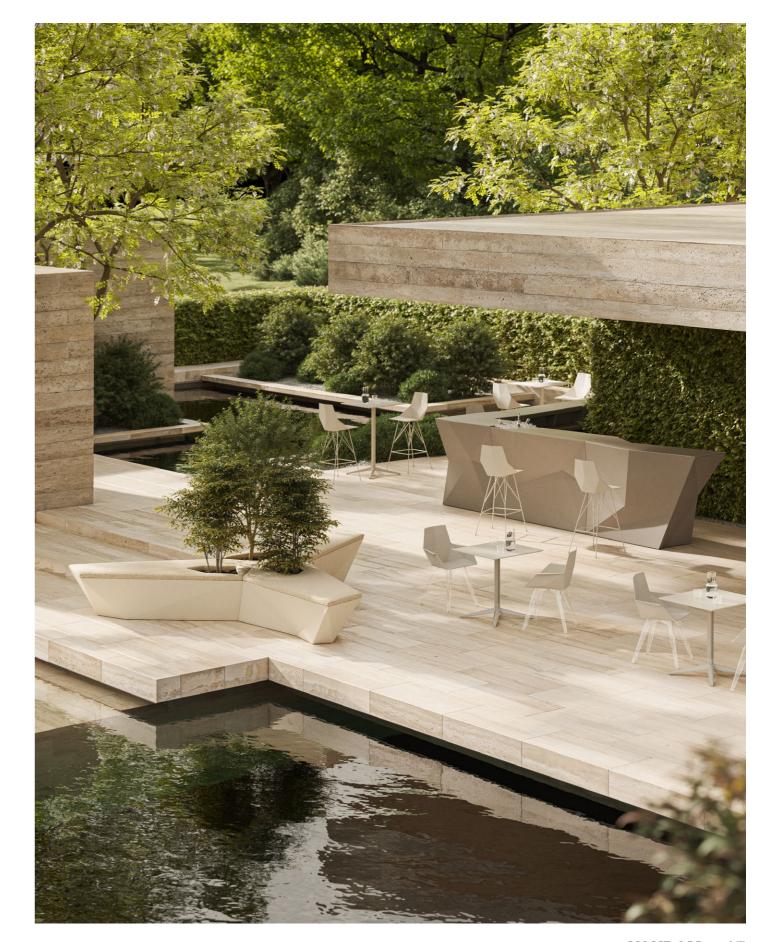

Table. Cream and solid core cream

P. 85

Pixel sun lounger single and double. Tortora and altea white









Faz daybed. Cream and ribadeo cream

Daybed with hinged canopy. Cream, ecru and ribadeo cream

Pots. Cream

Tablet cushions. Ribadeo mint and teguise green







Collection dimensions



P. 90—89
Faz sunbed and sun lounger table. Cream
Sun lounger. Cream and ribadeo cream















Faz inox. steel wire table. White and solid core white

Steel legs chair and steel legs chair armerest. White and white

Lamp. White and ice + RGBW

Faz armchair. Cream and ribadeo cream Dining table. Cream and solid core cream Planter set. Cream





P. 96 — 95

Faz bench. Cream and ribadeo cream

Counter. Tortora

Bar stool. Ecru and ecru

Clear legs armchair. Ecru

Table. Ecru and ecru









P. 96

Faz Wood stool. Wood 2 and black

High table. Wood 2 and stone finish black

P. 99

Faz Wood armchair. Wood 2 and black

Lounge table. Wood 2 and stone finish black







P. 100 — 99

Faz Wood chair and armchair. Wood 2 and white

Lounge table. Wood 2 and solid core table





100 **VOUDOM** 101



P. 100 — 103 Iglú daybed. White, roof fabric white and portonovo cream Studio cushions. Getaria gray and getaria black







Collection dimensions



P. 102 — 105

Vertex chair. White

Dining table. White and stone finish white

Vertex stool and Faz counter. White









P. 104 — 107 Voxel armchair. White Chair. Ecru and black









P. 106 — 109 Voxel sun lounger. White

Voxel armchair, sun lounger, chair, stool and side table. White



P. 110 — 109

Voxel sun lounger.

White a