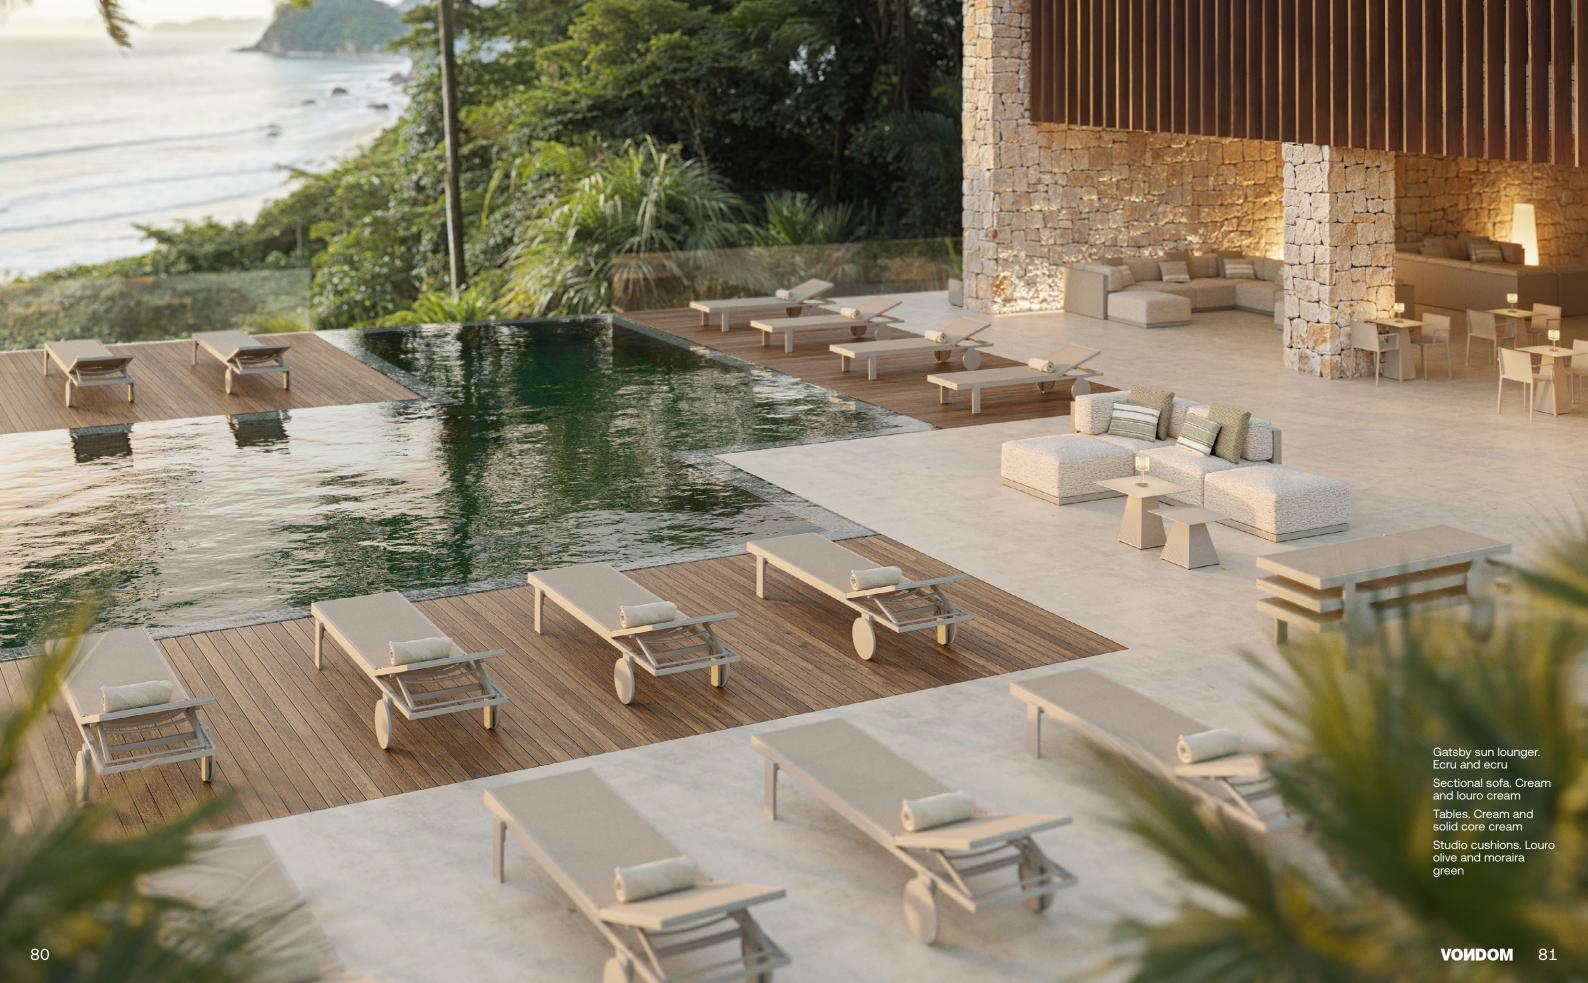

P. 74 — 75

Cushions. Getaria terra and getaria white

Tables. Ecru and stone finish white

Lamp. Ecru and ice

P. 76 — 77

Gatsby sectional sofa, puff and lounge chair. Tortora and baiona cream

Low tables. Tortora and solid core totrora

Planters. Tortora

Cylinder table lamp. Fumé

Tablet cushions. Baiona cream

Collection dimensions

DESIGN AWARDS 2023

Wallpaper\*

Gatsby cylinder table lamp. Fumé

Gatsby tables. Tortora and solid core tortora

Planters. Tortora Prisma table lamp.

Clear

Africa chair and stool. Ecru

Gatsby sun lounger. Ecru and ecru

Pixel sectional sofa and puff. Ecru, getaria brown, getaria cream, and getaria tortora