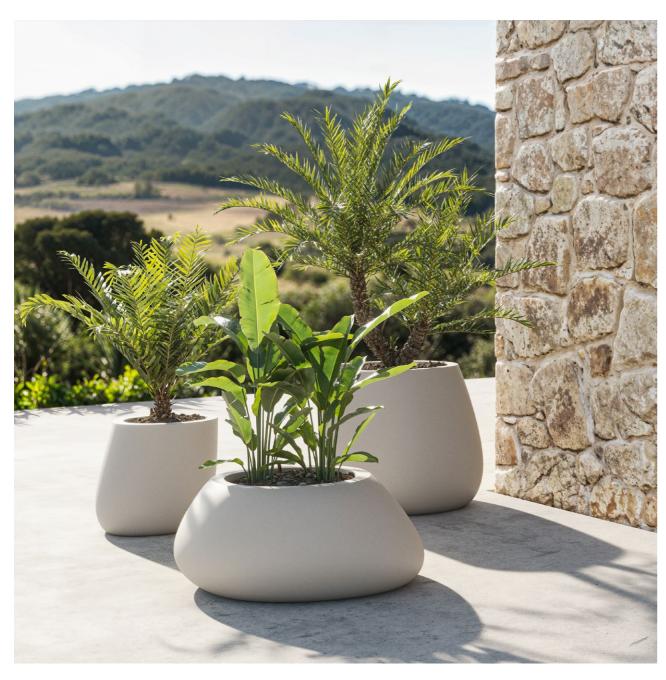

Pezzetina armchair. Cream and cream

Table. Cream and solid core cream

Collection dimensions

P. 160

Stone planters. Ecru

P. 159

Stone sofa, lounge chair, coffee table and planter. Ecru

Ibiza low table, lounge chair, chair and chair with arms. White