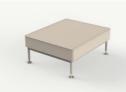

C table. Camel and solid core camel

Cushions. Fisterra camel and roses tortora

Collection dimensions

P. 56 - 57

Hamptons lounge chair and sectional sofa. Cream, portonovo cream and llanes cream

Cushions. Portonovo cream and portonovo camel

Puff. Cream and portonovo cream

Coffee table. Cream and solid core cream

Hamptons chair.
Anthracite, natural
teak, portonovo
anthracite + portonovo
gray bourdon and
llanes anthracite

Dining table. Black and solid core black