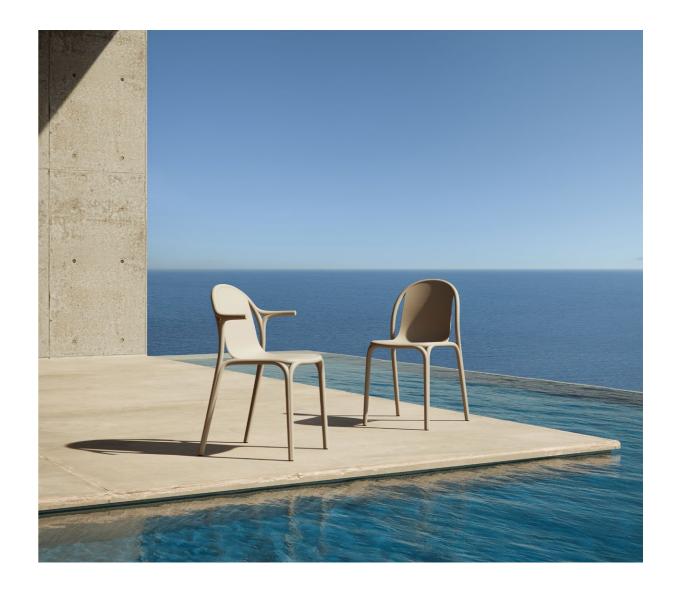

Africa chair and armchair. Tortora

Mari-Sol tables. Tortora and solid core tortora

P. 147

Africa armchair. Cream

Stool. Clay

Chair. Tortora

Mari-Sol table. Cream and solid core cream

High table. Clay and solid core clay

Collection dimensions

P. 180 - 183

Mari-Sol dining table. Tortora and tortora.

Dining table. Cream and cream

High table. Clay and clay

Africa chair. Tortora Armchair. Cream Stool. Clay

Wall Street armchair. White