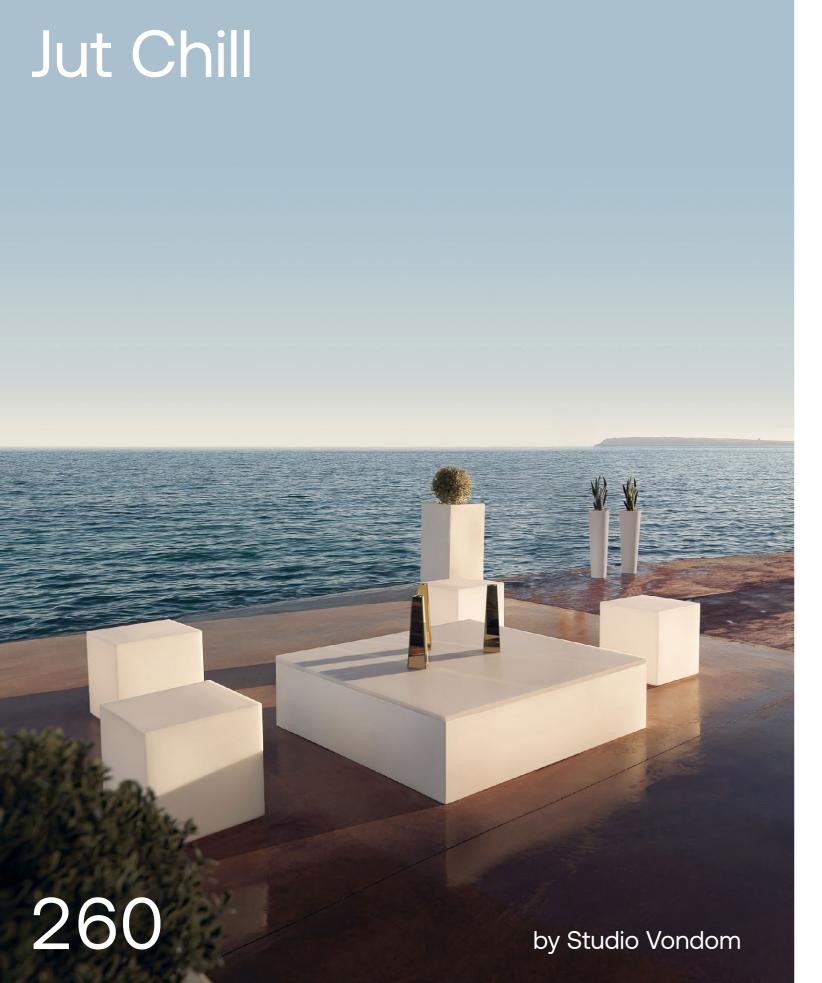

P. 258—261
Jut Chill ottoman,
coffee table and lamp.
Ice + RGBW

Daybed. Ice + RGBW and altea white

Collection dimensions

Curvada. Green Centro Alto. Black

P. 265

Organic planters. Black and green

P. 268

Angular and Medio Cilindro. Ecru