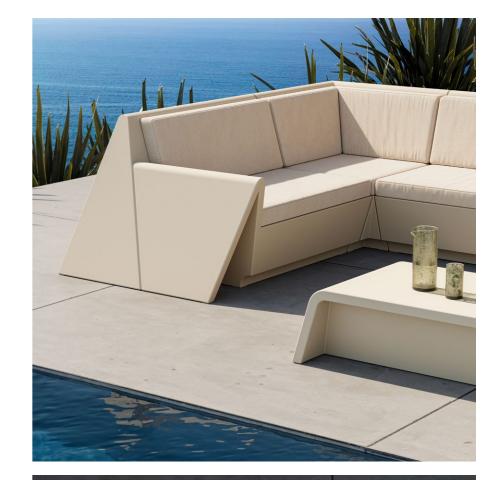

P. 135

Ulm jardinere. Cream

P. 136 — 139

Rest sectional sofa and lounge chair. Cream and portonovo cream

Coffee table. Cream

Collection dimensions

P. 140

Rest chair and dining table. Cream