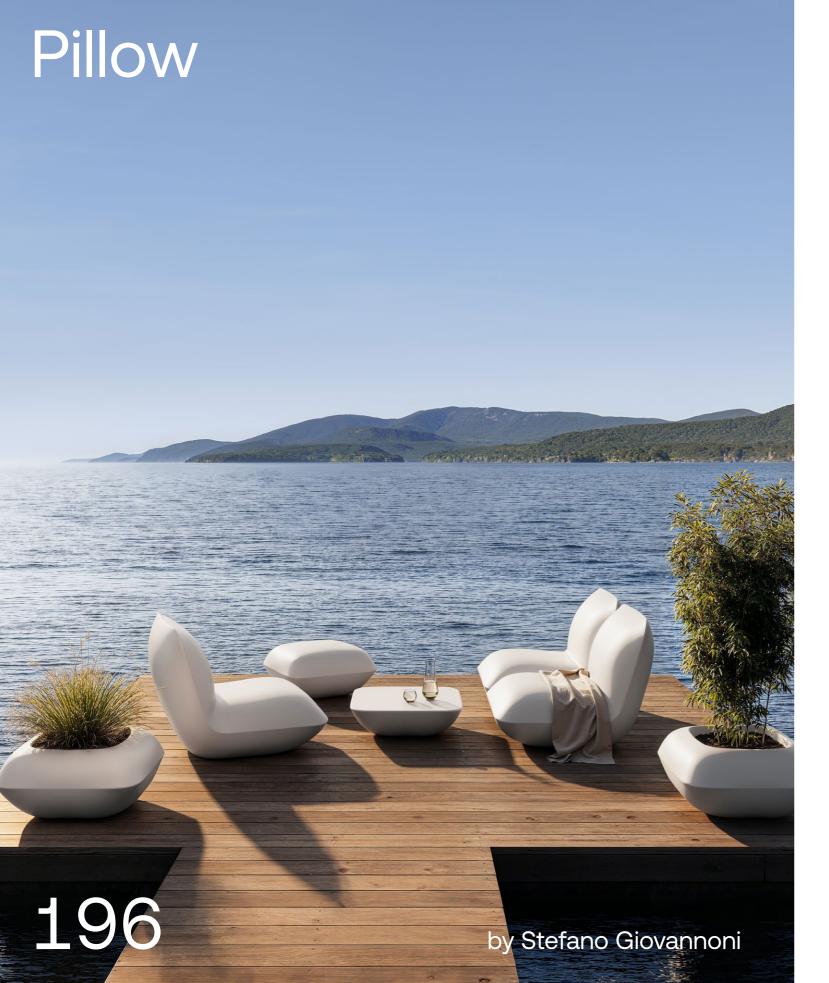

Blow sofa, lounge chair and coffee table. Cream

P. 195

Blow planters. Cream

Pillow lounge chair, puff, coffee table and planter. White

P. 197

Pillow sun lounger and coffee table. White

P. 196—199 Fiesta counter. Ice + RGBW

# Stefano Giovannoni + Elisa Gargan

Blow, Solid, Stone, Pillow

Stefano Giovannoni was born in La Spezia in 1954 and graduated from the Faculty of Architecture in Florence in 1978. He lives and works in Milan.