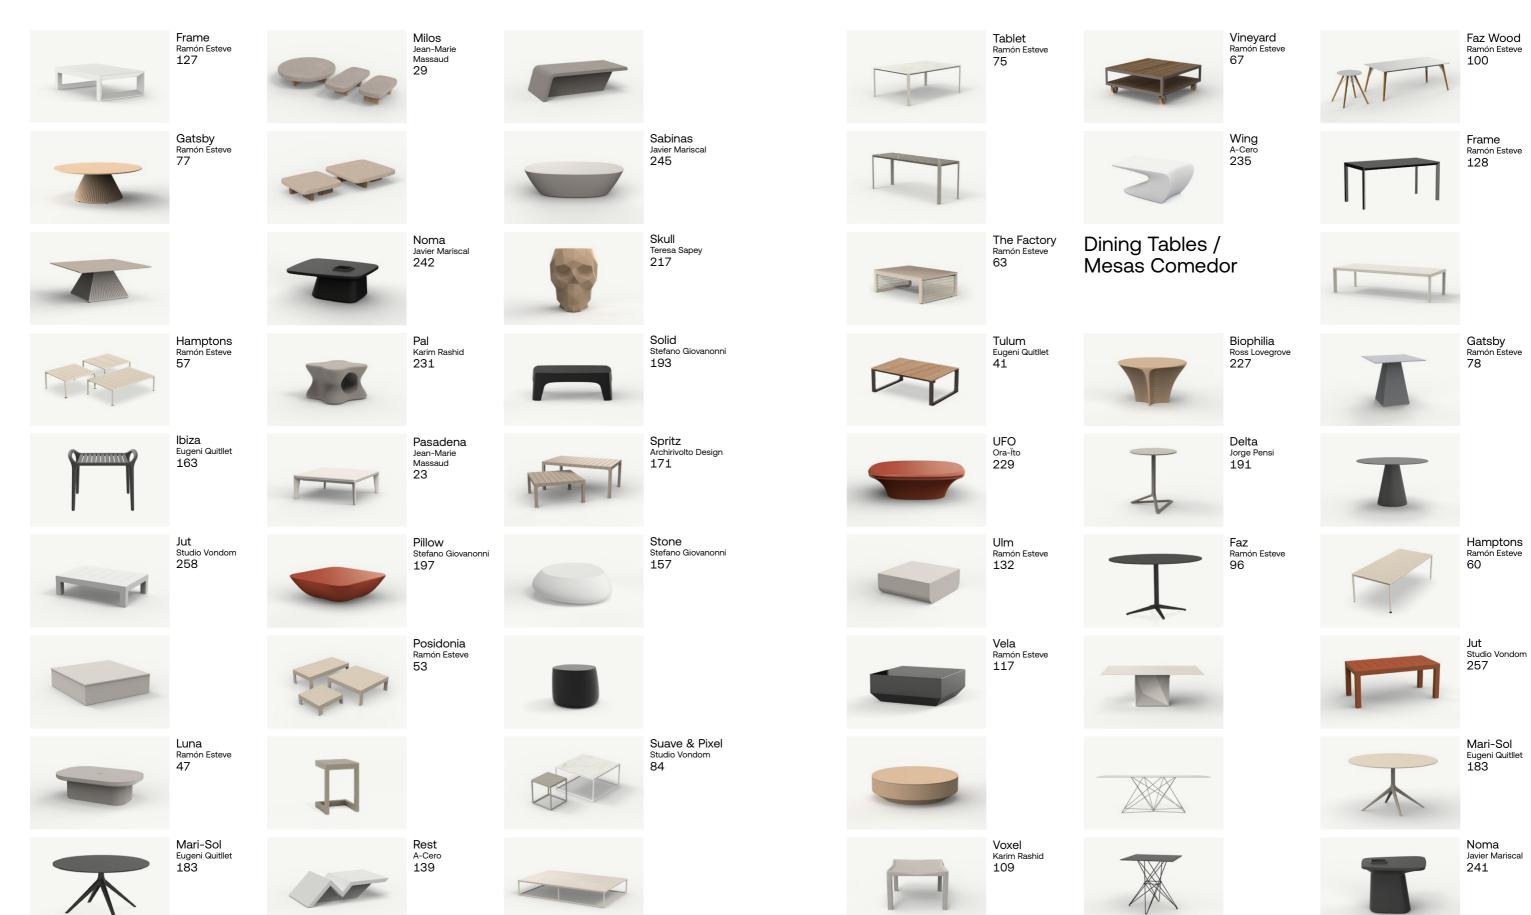

# **VOUDOM**

| Α   | Adan      | 114 | L | Lava       | 200 |   | Surf          | 201 |
|-----|-----------|-----|---|------------|-----|---|---------------|-----|
|     | Africa    | 146 |   | Love       | 174 | Т | Tablet        | 74  |
|     | Agatha    | 251 |   | Love Mini  | 178 |   | The Factory   | 62  |
|     | Alma      | 236 |   | Luna       | 46  |   | The 2nd Light | 262 |
|     | And       | 188 | М | Madison    | 142 |   | Tulum         | 40  |
| В   | Biophilia | 226 |   | Mari-Sol   | 182 | U | UFO           | 229 |
|     | Blanca    | 249 |   | Marquis    | 212 |   | Ulm           | 130 |
|     | Bloom     | 224 |   | Milos      | 28  | ٧ | Vases         | 208 |
|     | Blow      | 194 |   | Mora       | 248 |   | Vela          | 116 |
|     | Bones     | 237 |   | Manta      | 204 |   | Venus         | 38  |
|     | Brooklyn  | 180 | Ν | Noma       | 240 |   | Vertex        | 104 |
|     | Bubbles   | 263 | 0 | Organic    | 265 |   | Vineyard      | 66  |
|     | Bum-Bum   | 222 |   | Origami    | 252 |   | Voxel         | 106 |
|     | Bye-Bye   | 250 | Р | Pal        | 230 | W | Wall Street   | 184 |
| С   | Chrismy   | 220 |   | Pasadena   | 22  |   | Wing          | 234 |
| D   | Delta     | 190 |   | Peacock    | 238 |   |               |     |
| F   | Faz       | 88  |   | Pezzettina | 154 |   |               |     |
|     | Faz Wood  | 98  |   | Pillow     | 196 |   |               |     |
|     | Fiesta    | 198 |   | Pixel      | 82  |   |               |     |
|     | Forest    | 218 |   | Posidonia  | 52  |   |               |     |
|     | Frame     | 126 | Q | Quartz     | 202 |   |               |     |
| G   | Gatsby    | 76  | R | Rest       | 138 |   |               |     |
| Н   | Hamptons  | 56  |   | Rosinante  | 238 |   |               |     |
|     | Hidra     | 186 |   | Roulette   | 239 |   |               |     |
| - 1 | Ibiza     | 162 | S | Sabinas    | 244 |   |               |     |
|     | lglú      | 102 |   | Skull      | 216 |   |               |     |
|     | Incasso   | 206 |   | Solid      | 192 |   |               |     |
| J   | Jut       | 256 |   | Spritz     | 168 |   |               |     |
|     | Jut Chill | 260 |   | Stone      | 156 |   |               |     |