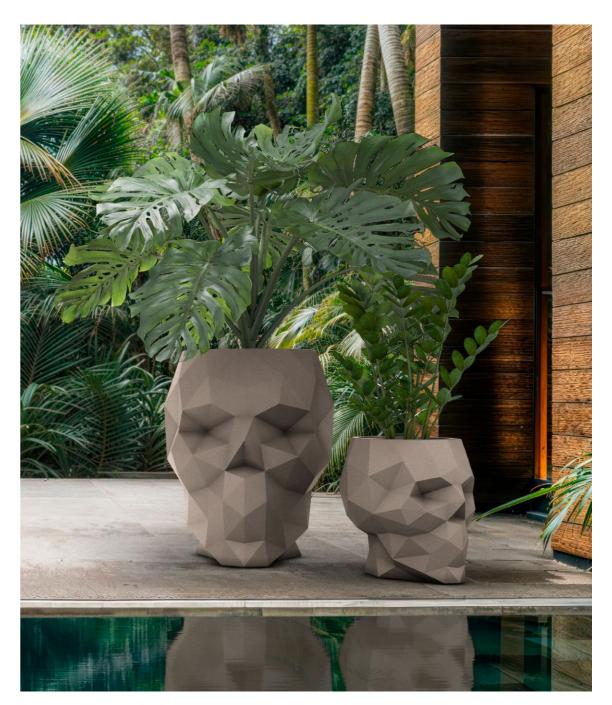

P. 213 Marquis lamps. Ice + RGBW

P. 214—213

Marquis table lamp.
Clear

Faz chair. Black Table. Black and solid core black

**VOИDOM** 215

P. 214 — 217 Skull stool, table and planters. Tortora

Collection dimensions

Bones planter. White

P. 229

UFO lounge chair. Black and white

Coffee table. Black and black glass

Collection dimensions

Pal jardiniere and high planter. Camel

P. 231

Pal jardinere, rised planter and planter. Camel