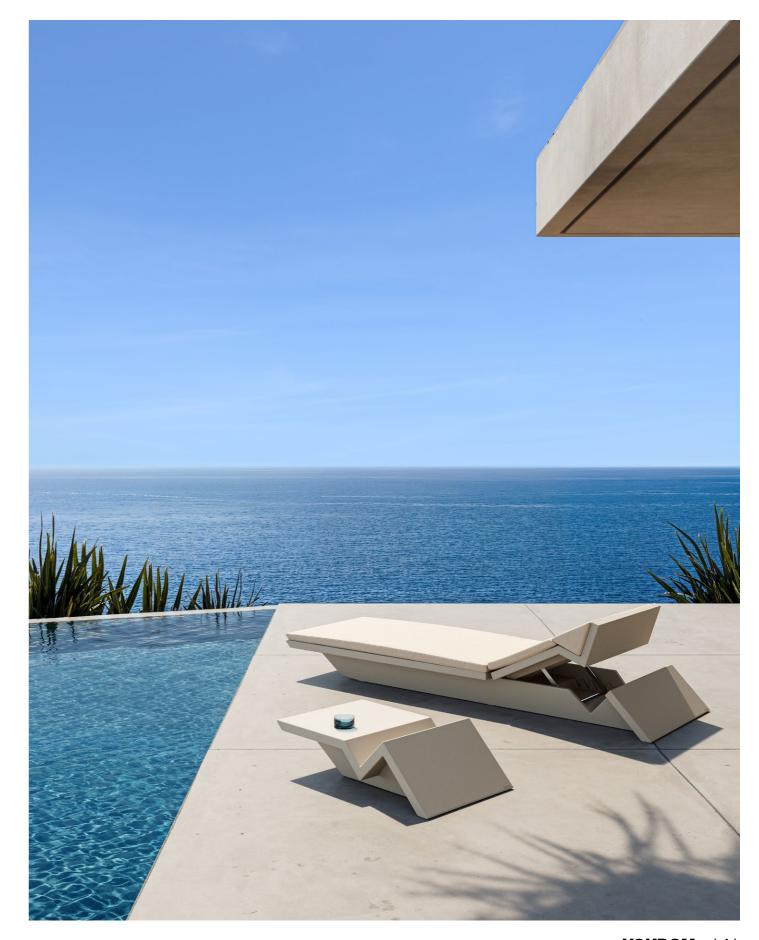

### P. 84

Pixel sectional sofa and lounge chair. Cream and fisterra cream

Table. Cream and solid core cream

P. 85

Pixel sun lounger single and double. Tortora and altea white

Faz daybed. Cream and ribadeo cream

Daybed with hinged canopy. Cream, ecru and ribadeo cream

Pots. Cream

Tablet cushions. Ribadeo mint and teguise green

Collection dimensions

P. 90—89
Faz sunbed and sun lounger table. Cream
Sun lounger. Cream and ribadeo cream