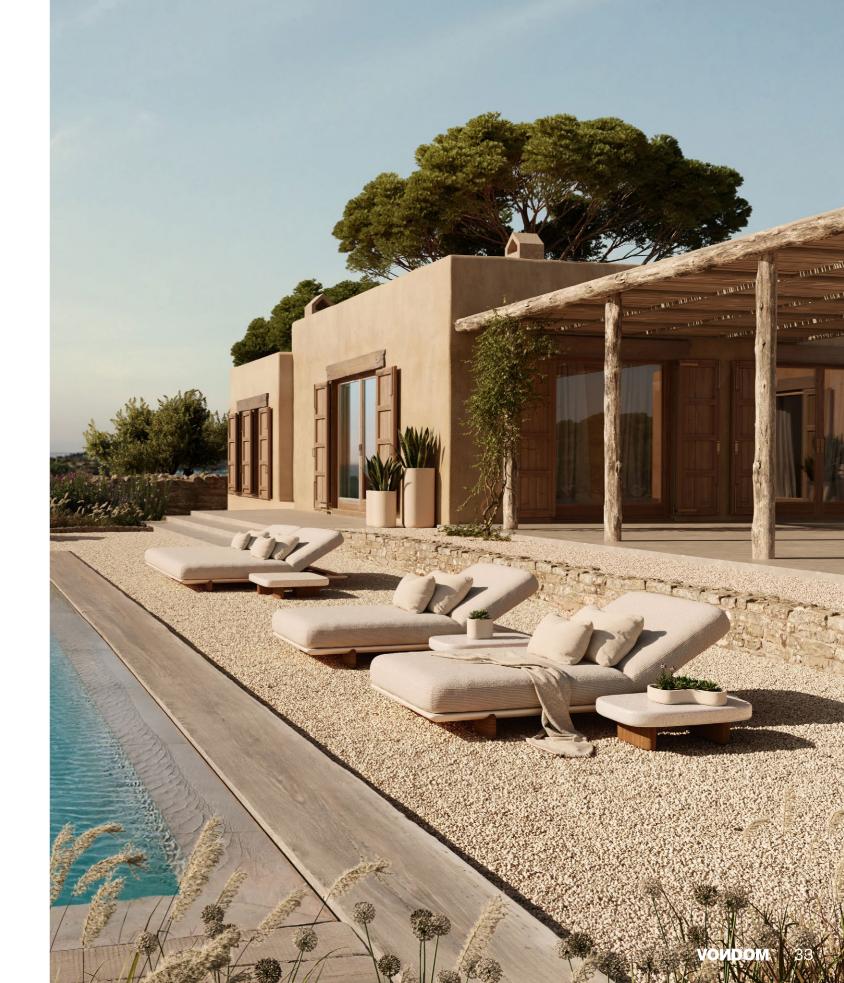

los puff XL with back cushion and puff M. Natural taek and ribadeo cream

Coffee tables. Natural teak and concrete cream

Nano planters and planter. Cream

Suave cushion. Ribadeo clay

Milos lounge chair. Natural teak and ribadeo cream

Coffee table. Natural teak and concrete cream

Planter and nano planters. Cream

P. 31 Milos corner section 60°. Natural taek and ribadeo cream

Coffee tables. Natural teak and concrete cream

Nano planters. Cream

Suave cushions. Ribadeo clay and moraira clay



**VOИDOM** 31





P. 32 - 33

Milos daybed with sun roof. Wood 2, cream, louro cream and roof fabric cream

Suave cushions. Louro cream

Milos sun lounger. Wood 2, cream and louro cream

Coffee table. Natural teak and concrete cream

Planters and nano planters. Cream

Suave cushions. Louro cream







Suave sectional sofa and lounge chair. Getaria oversea

Puffs. Getaria oversea, getaria aquamarine and getaria green

Cushions. Getaria oversea and getaria aquamarine

## P. 35

Suave lounge chair and sectional sofa. Getaria oversea and getaria aquamarine

Cushions. Getaria oversea and getaria aquamarine





Collection dimensions







P. 38

Suave planters. Ecru, lacquered black and white

Venus planters. Black and lacquered black

P. 39

Suave sectional sofa and lounge chair. Getaria iceberg, and getaria gray

Puffs. Getaria iceberg, getaria anthracite and getaria white

Cushions. Getaria anthracite





P. 40 — 41

Tulum chair. Brown, natural teak and zumaia white

Table. Brown and natural teak

Tulum Sofa XL. Brown, natural teak and zumaia white

Coffee table. Brown and natural