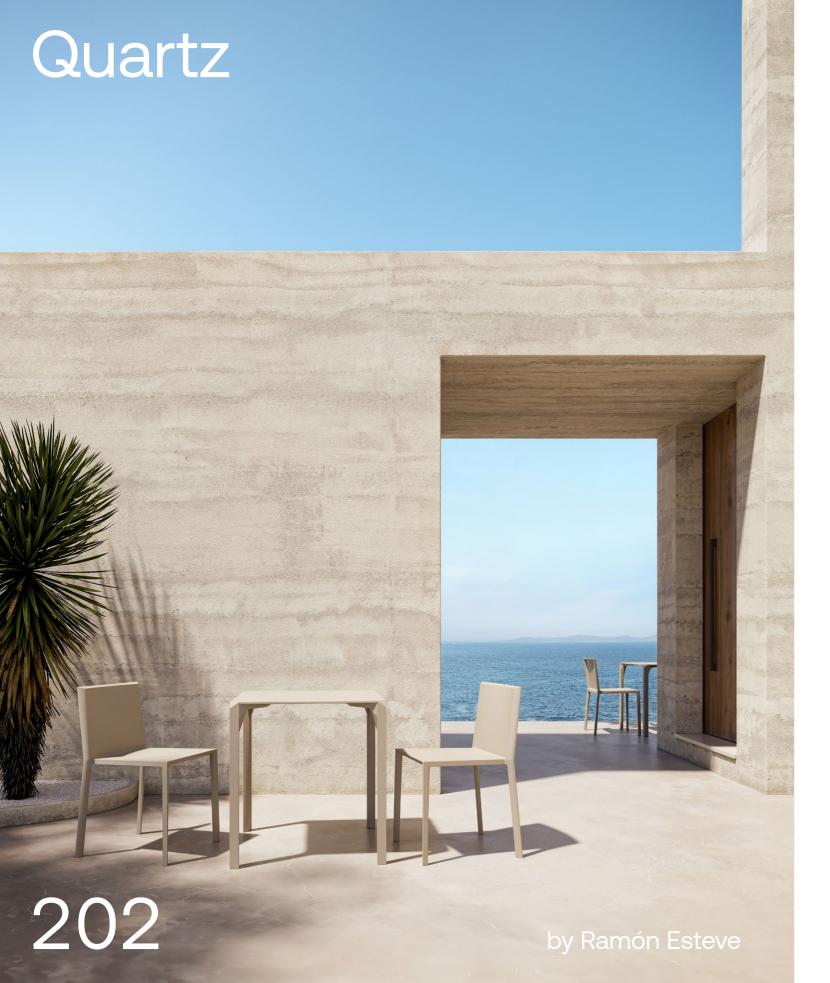

P. 200 — 203

Quartz chair, chair with arms and folding chair. Ecru

Tables. Ecru and solid core ecru

Manta wooden swivel armchair. Wood 2 and black

Frame table. Black and black

P. 205

Manta swivel armchair. White and white

#### Ramón Esteve

**Creative Director** 

Luna, Posidonia, Hamptons, The Factory, Tablet, Pixel, Gatsby, Kimono, Faz, Frame, Quartz, Ulm, Vineyard, Vela

Ramón Esteve Cambra is Architect and Designer; arising one facet as a consequence of the other. In 1991, he founded Ramón Esteve Estudio with the premise that architecture is a global discipline.