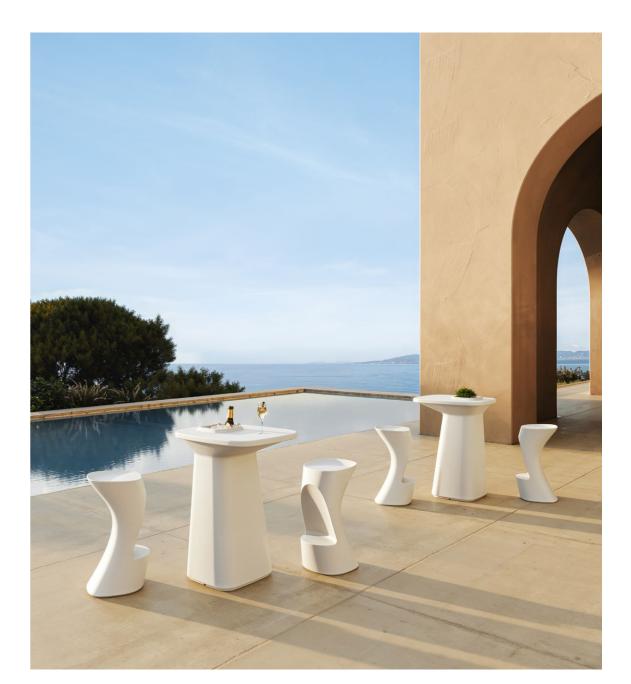

238

by Eero Aarnio

by Eero Aarnio

239

Noma table, chair and planter. White

P. 241

Noma high table and high stool. White

Collection dimensions

P. 242

Noma low table and low stool. White

P. 241

Noma Twins planter. White

**VOИDOM** 243

P. 242 — 245

Sabinas sofa and lounge chair. lce + RGBW and altea white

Coffee table. Ice + RGBW