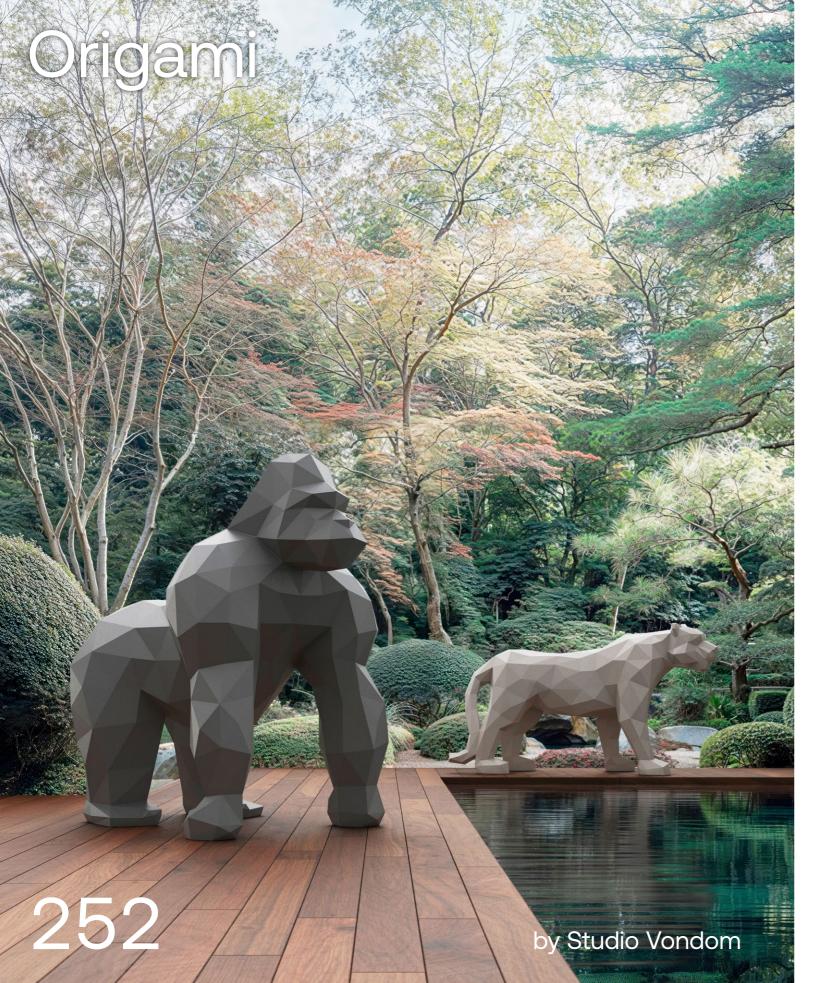

Collection dimensions

P. 246 — 245 Sabinas armchair. Clay Mari-Sol dining table. Black and solid core black

P. 250 Origami Saru. Anthracite

Hyou. Tortora

P. 253 Origami Kotori. Ecru Tori. Tortora

Origami Inu. Tortora Neko. Anthracite Kitsune. Ecru Usagi. Brown

Collection dimensions

Origami Kashi, Yuri and Hasu planters. Camel

Hanami planter. Green

Origami Hinoki planter. Cream

**VOUDOM** 255

Jut table, chair and armchair. Ecru

P. 257

Jut table and chair. Ecru