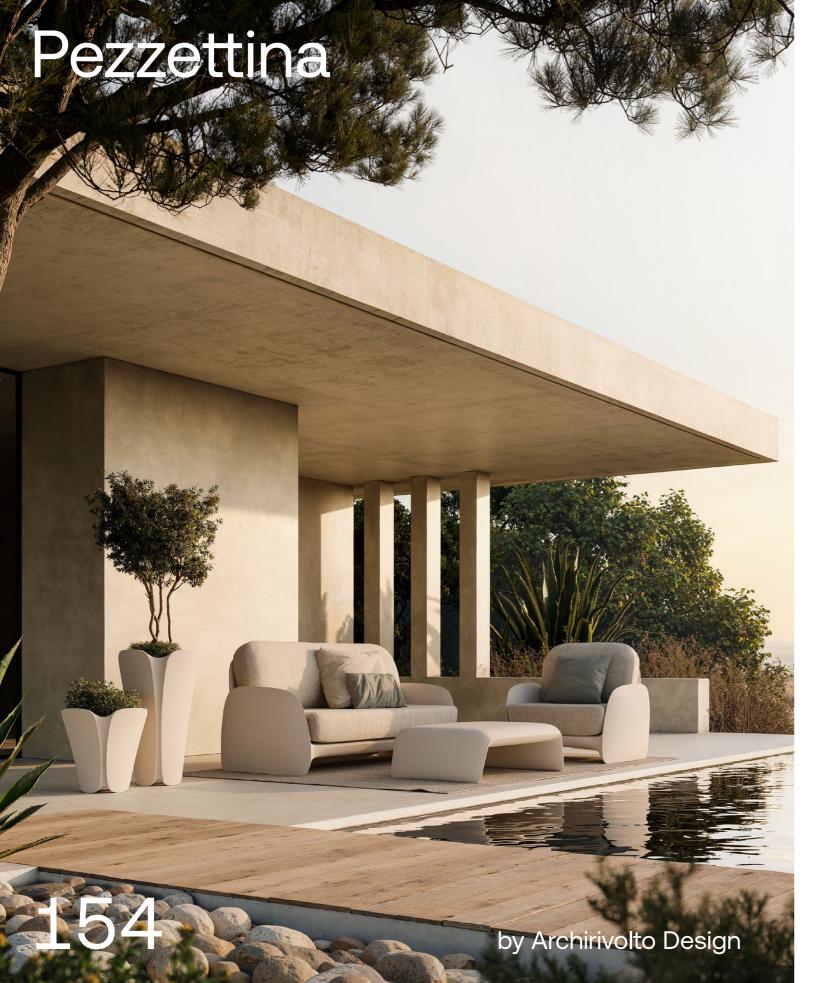

# Archirivolto Design

Fiesta, Pezzettina, Spritz

Claudio Dondoli – Marco Pocci, Italy. Archirivolto was founded in 1983 by Claudio Dondoli and Marco Pocci as an industrial planning, design and architecture studio. While studying Architecture in Florence, Claudio and Marco and some friends put up an experimental theatre group. When they decided to focus their joint efforts on design, consolidating their ties of friendship, their interest in theatre strongly influenced the setup of their new studio, drenched in creativity, sense of reality, respect and attention for the public.

**VOИDOM** 149

P. 150 — 153 Africa sun lounger. Tortora and tortora

P. 152 — 155

Pezzetina sofa, and lounge chair. Ecru and calella cream

Planters. Cream

Studio cushions. Calella cream and calella gray

Blow coffee table

Pezzetina armchair. Cream and cream

Table. Cream and solid core cream

Collection dimensions

P. 160

Stone planters. Ecru

P. 159

Stone sofa, lounge chair, coffee table and planter. Ecru

Ibiza low table, lounge chair, chair and chair with arms. White