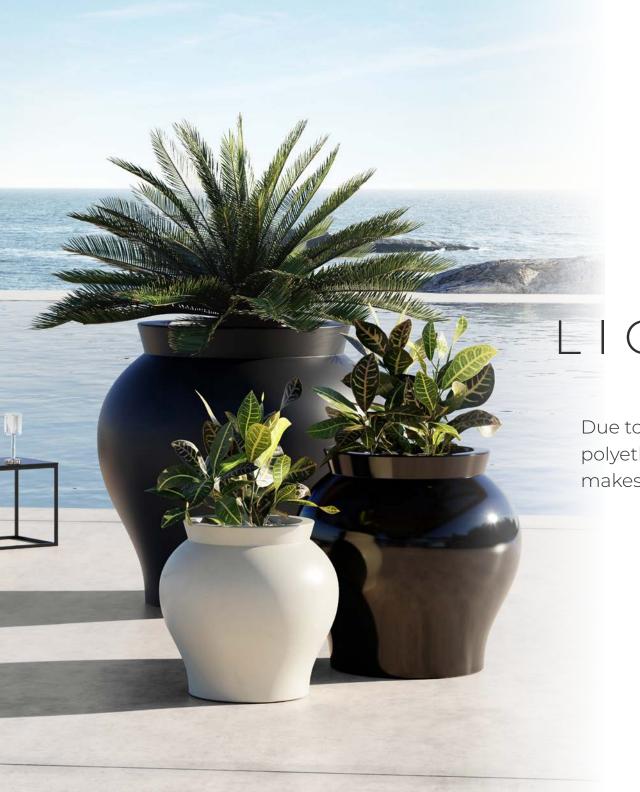

## LIGHTWEIGHT

Due to their **low density**, parts made of polyethylene are very light and bulky, which makes them easy to transport.