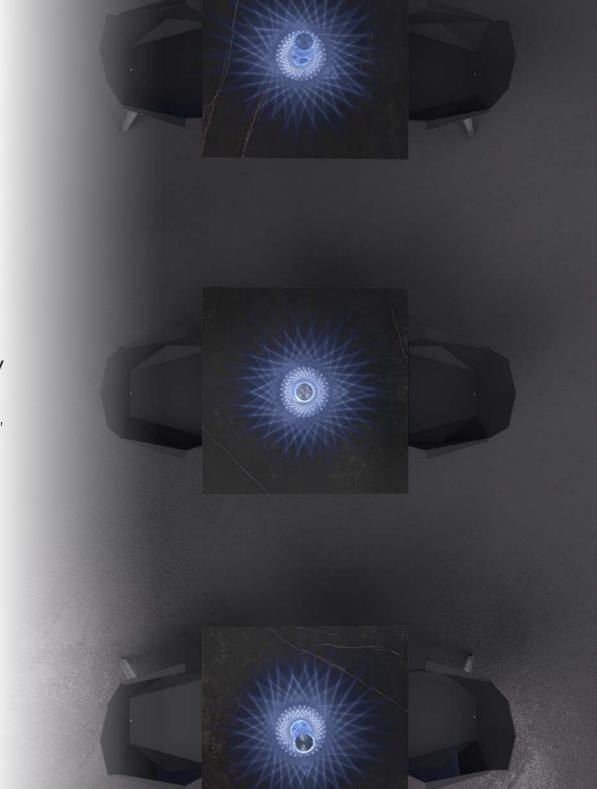

#### FEATURES

Autonomy, light graduation and the possibility of choosing colours by means of touch technology are some of the qualities of a unique, innovative and attractive product, from a technical and design point of view.

Lamps ideal for creating **extraordinary atmospheres**.