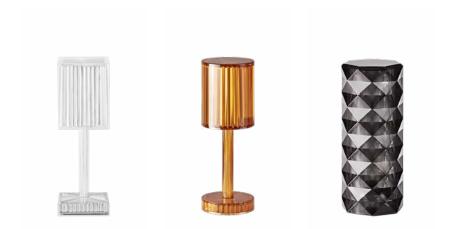

#### PMMA

PMMA is a highly **transparent thermoplastic** polymer obtained from the polymerisation of the monomer methyl methacrylate.

Due to its high transparency, aesthetics and scratch resistance, it is the **ideal material to incorporate interior light** and turn the pieces into magical luminaires for decoration.

#### FEATURES

Autonomy, light graduation and the possibility of choosing colours by means of touch technology are some of the qualities of a unique, innovative and attractive product, from a technical and design point of view.

Lamps ideal for creating **extraordinary atmospheres**.