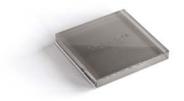

# VOIDOM PMMA POLYMETH YLMETHACRYLATE

#### PMMA

PMMA is a highly **transparent thermoplastic** polymer obtained from the polymerisation of the monomer methyl methacrylate.

Due to its high transparency, aesthetics and scratch resistance, it is the **ideal material to incorporate interior light** and turn the pieces into magical luminaires for decoration.





#### FEATURES

Autonomy, light graduation and the possibility of choosing colours by means of touch technology are some of the qualities of a unique, innovative and attractive product, from a technical and design point of view.

Lamps ideal for creating **extraordinary atmospheres**.



#### FINISHES

**Clear PMMA.** PMMA translúcido.







Fume 4103



Amber 4102

### CLEANINGS AND CARE

Our production is governed by the standards of our quality assurance system ISO 9001:2008 and environmental system ISO 14001:2004. And we use only the **highest quality materials** to guarantee a long product life.

Place the part on an even **surface with no slope** to avoid uncontrolled movement.

If the LED stops working, **do not handle it under** any circumstances and contact the manufacturer or distributor of the product.

## **VOUDOM**

info@vondom.com +34 962 39 84 86 vondom.com