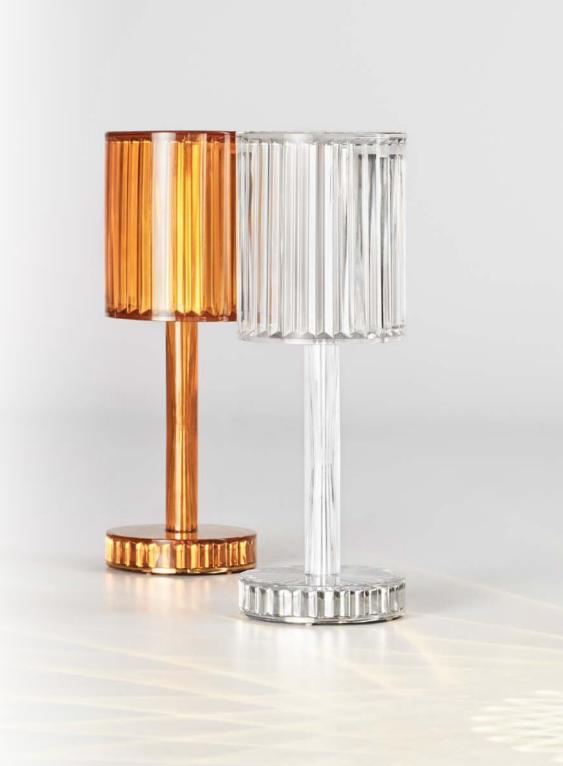

#### PMMA

PMMA is a highly **transparent thermoplastic** polymer obtained from the polymerisation of the monomer methyl methacrylate.

Due to its high transparency, aesthetics and scratch resistance, it is the **ideal material to incorporate interior light** and turn the pieces into magical luminaires for decoration.

#### FINISHES

**Clear PMMA.** PMMA translúcido.

Fume 4103

Amber 4102